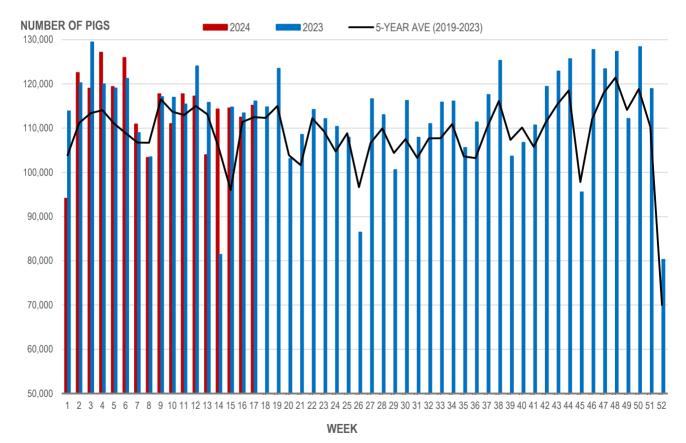

#### NUMBER OF PIGS PROCESSED BY MAJOR PROCESSORS WEEKLY

Source: Manitoba major processors

## **Number of Pigs Processed by Major Processors**

| Week | Week ending date  | 2024    | 2023    | Change from<br>Previous Week | Change from<br>Previous Year |
|------|-------------------|---------|---------|------------------------------|------------------------------|
| 14   | 2024-04-05        | 114,335 | 81,454  | 10.0%                        | 40.4%                        |
| 15   | 2024-04-12        | 114,544 | 114,766 | 0.2%                         | -0.2%                        |
| 16   | 2024-04-19        | 112,478 | 113,440 | -1.8%                        | -0.8%                        |
| 17   | 2024-04-26        | 115,180 | 116,110 | 2.4%                         | -0.8%                        |
|      | Four week average | 114,134 | 106,443 | -                            | 7.2%                         |