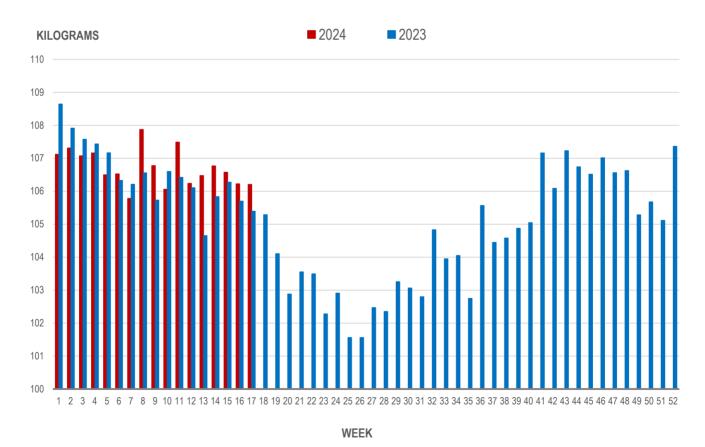

#### AVERAGE WEIGHT OF HOGS PROCESSED BY MAJOR PROCESSORS WEEKLY

Source: Manitoba major processors

## Average Weight of Hogs Processed by Major Processors, Kg

| Week | Week ending date  | 2024   | 2023   | Change from<br>Previous Week | Change from<br>Previous Year |
|------|-------------------|--------|--------|------------------------------|------------------------------|
| 14   | 2024-04-05        | 106.77 | 105.84 | 0.3%                         | 0.9%                         |
| 15   | 2024-04-12        | 106.57 | 106.28 | -0.2%                        | 0.3%                         |
| 16   | 2024-04-19        | 106.23 | 105.70 | -0.3%                        | 0.5%                         |
| 17   | 2024-04-26        | 106.21 | 105.39 | 0.0%                         | 0.8%                         |
|      | Four week average | 106.44 | 105.80 | -                            | 0.6%                         |