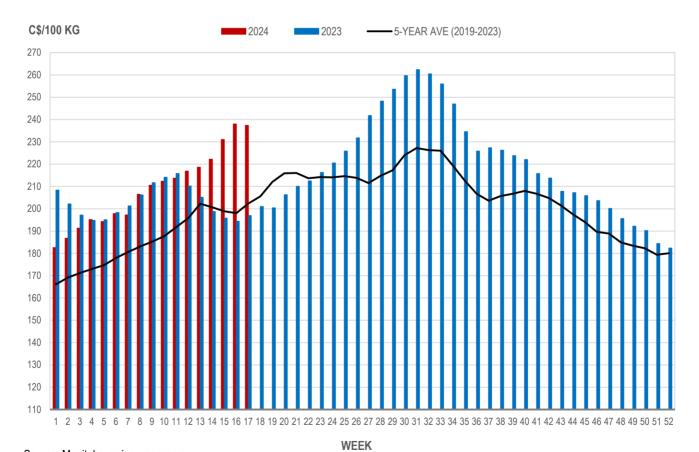

#### MANITOBA WEIGHTED AVERAGE INDEX 100 HOG PRICES WEEKLY

Source: Manitoba major processors

## All In Weights C\$/100 kg

| Week | Week ending date  | 2024   | 2023   | Change from<br>Previous Week | Change from<br>Previous Year |
|------|-------------------|--------|--------|------------------------------|------------------------------|
| 14   | 2024-04-05        | 233.43 | 209.30 | 1.9%                         | 11.5%                        |
| 15   | 2024-04-12        | 242.76 | 205.56 | 4.0%                         | 18.1%                        |
| 16   | 2024-04-19        | 250.32 | 203.79 | 3.1%                         | 22.8%                        |
| 17   | 2024-04-26        | 249.29 | 206.95 | -0.4%                        | 20.5%                        |
|      | Four week average | 243.95 | 206.40 | -                            | 18.2%                        |

Source: Manitoba major processors.

Index 100, C\$/100 kg

| Week | Week ending date  | 2024   | 2023   | Change from<br>Previous Week | Change from<br>Previous Year |
|------|-------------------|--------|--------|------------------------------|------------------------------|
| 14   | 2024-04-05        | 222.16 | 198.78 | 1.6%                         | 11.8%                        |
| 15   | 2024-04-12        | 231.03 | 195.80 | 4.0%                         | 18.0%                        |
| 16   | 2024-04-19        | 237.94 | 194.34 | 3.0%                         | 22.4%                        |
| 17   | 2024-04-26        | 237.35 | 196.97 | -0.2%                        | 20.5%                        |
|      | Four week average | 232.12 | 196.47 | -                            | 18.1%                        |