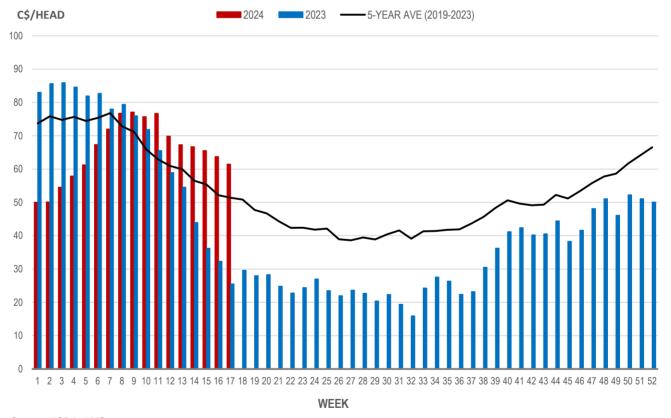

## EARLY WEANED PIGS (U.S. TOTAL COMPOSITE WEIGHTED AVERAGE PRICE PER HEAD) WEEKLY

Source: USDA, AMS

## Weaning Pigs (U.S. Total Composite Weighted Average Price per Head)

|                         | Formula and Cash<br>Low, US\$/Head | Formula and Cash<br>High, US\$/Head | Wtd Avg Price,<br>US\$/Head | Wtd Avg Price,<br>C\$/Head |
|-------------------------|------------------------------------|-------------------------------------|-----------------------------|----------------------------|
| Early Weaned (10-12 lb) | 28.00                              | 60.61                               | 44.98                       | 61.48                      |
| Feeder Pigs (40 lb)     | 75.00                              | 97.00                               | 79.30                       | 108.39                     |