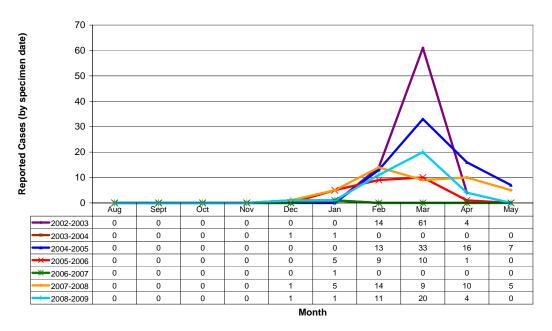

# Influenza A cases reported in Manitoba

Month

Figure 2: Laboratory-Confirmed Cases of Influenza B, 2002/2003-2008/2009

# **INFLUENZA B**

- There have been thirty-seven cases of Influenza B reported this season in Manitoba.
- ➤ Refer to Table 1 for a summary of cases by Regional Health Authority (RHA) and week of specimen collection and Table 2 for a summary of cases by age group.
- ➤ Refer to Figure 2 for an illustration of the number of laboratory-confirmed cases by month and year in Manitoba, 2003/2004 to 2008/2009 and Figure 3 for an illustration of the ILI rate as it relates to the number of laboratory-confirmed cases of influenza.