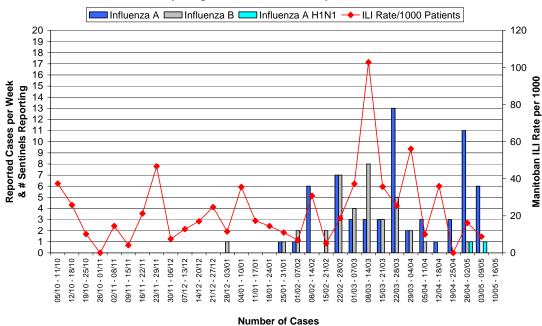

#### Influenza B cases reported in Manitoba

Figure 3: Influenza-Like Illness (ILI) Rate, Number of Influenza A and B Cases by Week of Specimen Collection, 2008/2009 Season by Week

#### **INFLUENZA A**

- There have been sixty-five cases of Influenza A reported this season in Manitoba.
- Two of these cases are confirmed cases of novel H1N1 Influenza A. Further information related to this specific disease can be found at the following website: http://www.gov.mb.ca/health/publichealth/sri/index.html
- Refer to Table 1 for a summary of cases by Regional Health Authority (RHA) and week of specimen collection and Table 2 for a summary of cases by age group.
- ➤ Refer to Figure 1 for an illustration of the number of laboratory-confirmed cases by month and year in Manitoba, 2003/2004 to 2008/2009 and Figure 3 for an illustration of the influenza-like illness (ILI) rate as it relates to the number of laboratory-confirmed cases of influenza.

# **INFLUENZA B**

- There have been thirty-seven cases of Influenza B reported this season in Manitoba.
- ➤ Refer to Table 1 for a summary of cases by Regional Health Authority (RHA) and week of specimen collection and Table 2 for a summary of cases by age group.
- ➤ Refer to Figure 2 for an illustration of the number of laboratory-confirmed cases by month and year in Manitoba, 2003/2004 to 2008/2009 and Figure 3 for an illustration of the ILI rate as it relates to the number of laboratory-confirmed cases of influenza.