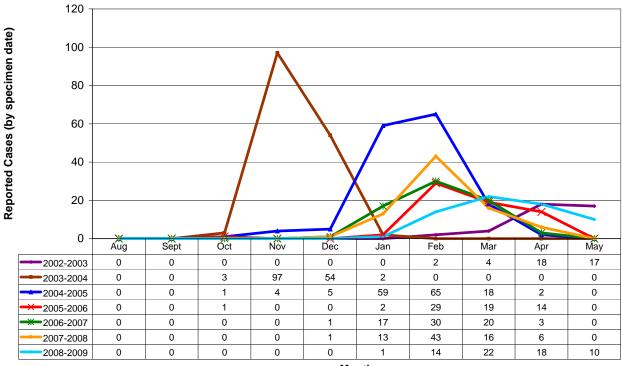

Figure 1: Laboratory-Confirmed Cases of Influenza A, 2002/2003-2008/2009

# Influenza A cases reported in Manitoba

Month

Figure 2: Laboratory-Confirmed Cases of Influenza B, 2002/2003-2008/2009

#### **INFLUENZA A**

- There have been sixty-five cases of Influenza A reported this season in Manitoba.
- Two of these cases are confirmed cases of novel H1N1 Influenza A. Further information related to this specific disease can be found at the following website: http://www.gov.mb.ca/health/publichealth/sri/index.html
- Refer to Table 1 for a summary of cases by Regional Health Authority (RHA) and week of specimen collection and Table 2 for a summary of cases by age group.
- ➤ Refer to Figure 1 for an illustration of the number of laboratory-confirmed cases by month and year in Manitoba, 2003/2004 to 2008/2009 and Figure 3 for an illustration of the influenza-like illness (ILI) rate as it relates to the number of laboratory-confirmed cases of influenza.