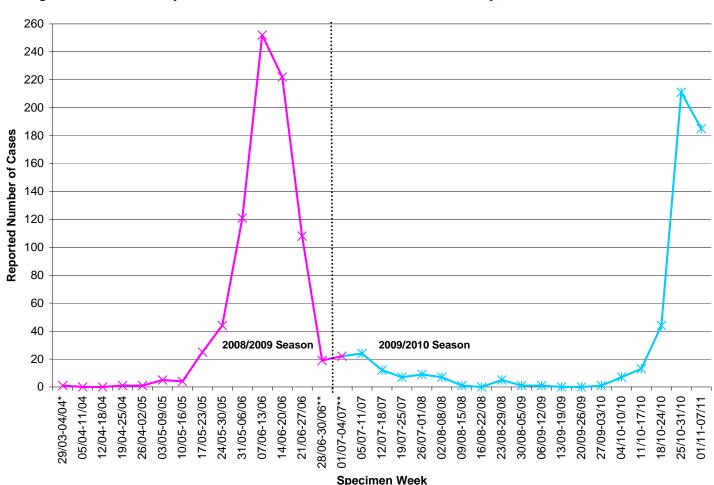

Month

Figure 3: Laboratory-Confirmed Cases of Influenza A Novel H1N1 Only, 2008/2009-2009/2010

For other CDC Branch reports, please view the Manitoba Health & Healthy Living Internet Website: http://www.gov.mb.ca/health/publichealth/cdc/surveillance/index.html