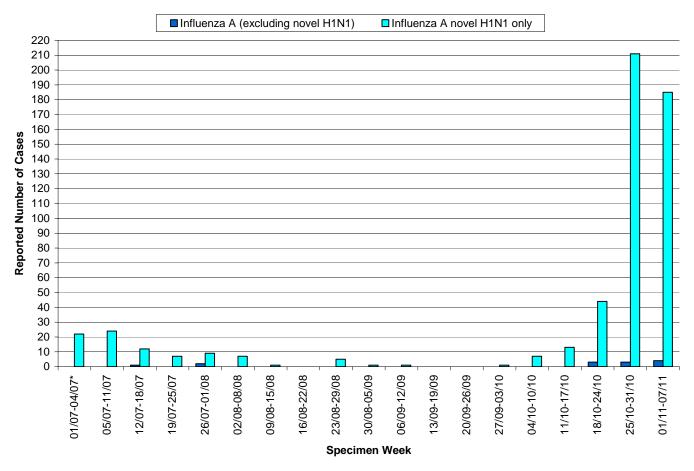

Figure 1: Number of Laboratory-Confirmed Influenza A Cases by Week of Specimen Collection, 2009/2010 Season

<sup>\*</sup> This total only contains cases for July 1-4 - partial week.

Figure 2: Laboratory-Confirmed Cases of Influenza A (Excluding Novel H1N1), 2002/2003-2009/2010