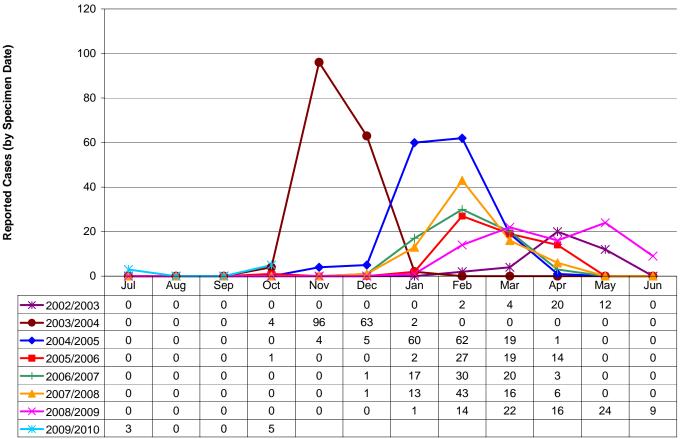

Figure 1: Number of Laboratory-Confirmed Influenza A Cases by Week of Specimen Collection, 2009/2010 Season

<sup>\*</sup> This total only contains cases for July 1-4 - partial week.

Figure 2: Laboratory-Confirmed Cases of Influenza A (Excluding Novel H1N1), 2002/2003-2009/2010