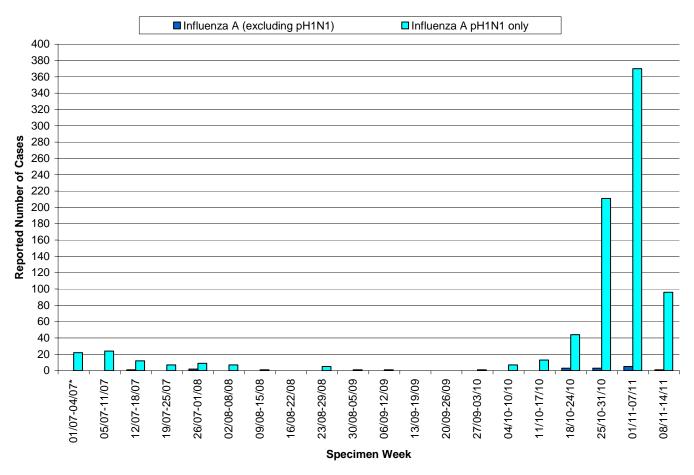

#### <u>INFLUENZA A</u>

- There have been **846 cases of Influenza A** reported this season in Manitoba. Increased testing is occurring probably related to an increased awareness of pH1N1. This has resulted in an expected increase of Influenza A case finding.
- ▶ 831 of these cases are confirmed cases of pH1N1 Influenza A. Further information related to this specific disease can be found at the following website: http://www.gov.mb.ca/health/publichealth/sri/index.html
- Refer to Table 1 for a summary of cases by Regional Health Authority (RHA) and week of specimen collection and Table 2 for a summary of cases by age group.
- Refer to **Figure 1** for an illustration of the number of laboratory-confirmed cases of influenza by week in the beginning of the 2009-2010 season.
- Refer to Figure 2 for an illustration of the number of laboratory-confirmed cases of Influenza A (excluding pH1N1) by month in Manitoba, 2002/2003-2009/2010
- Refer to Figure 3 for an illustration of the number of laboratory-confirmed cases of Influenza A pH1N1 by specimen week in Manitoba, 2008/2009-2009/2010

Figure 1: Number of Laboratory-Confirmed Influenza A Cases by Week of Specimen Collection, 2009/2010 Season

<sup>\*</sup> This total only contains cases for July 1-4 - partial week.

Figure 2: Laboratory-Confirmed Cases of Influenza A (Excluding pH1N1), 2002/2003-2009/2010