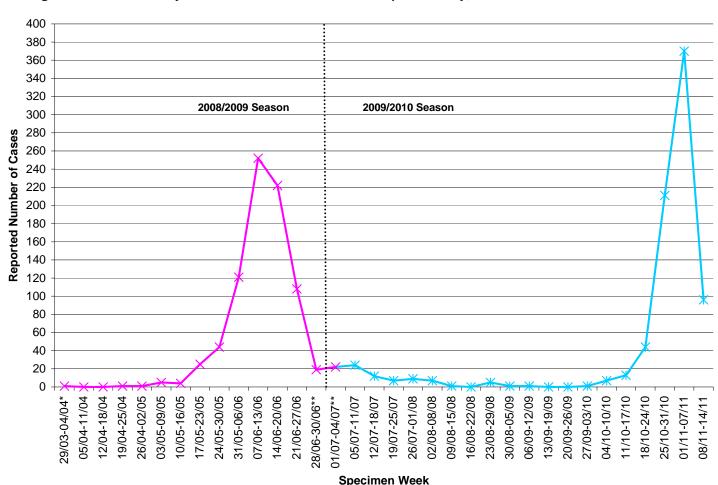

#### <u>INFLUENZA A</u>

- There have been **846 cases of Influenza A** reported this season in Manitoba. Increased testing is occurring probably related to an increased awareness of pH1N1. This has resulted in an expected increase of Influenza A case finding.
- ▶ 831 of these cases are confirmed cases of pH1N1 Influenza A. Further information related to this specific disease can be found at the following website: http://www.gov.mb.ca/health/publichealth/sri/index.html
- Refer to Table 1 for a summary of cases by Regional Health Authority (RHA) and week of specimen collection and Table 2 for a summary of cases by age group.
- Refer to **Figure 1** for an illustration of the number of laboratory-confirmed cases of influenza by week in the beginning of the 2009-2010 season.
- Refer to Figure 2 for an illustration of the number of laboratory-confirmed cases of Influenza A (excluding pH1N1) by month in Manitoba, 2002/2003-2009/2010
- Refer to Figure 3 for an illustration of the number of laboratory-confirmed cases of Influenza A pH1N1 by specimen week in Manitoba, 2008/2009-2009/2010

Month

Figure 3: Laboratory-Confirmed Cases of Influenza A pH1N1 Only, 2008/2009-2009/2010

For other CDC Branch reports, please view the Manitoba Health & Healthy Living Internet Website: http://www.gov.mb.ca/health/publichealth/cdc/surveillance/index.html