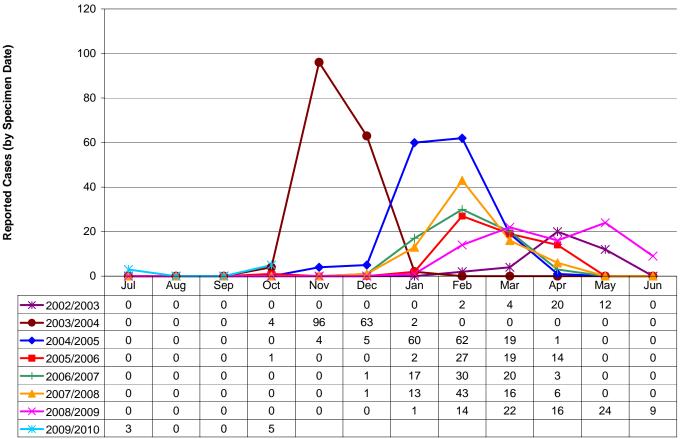

#### <u>INFLUENZA A</u>

- There have been **846 cases of Influenza A** reported this season in Manitoba. Increased testing is occurring probably related to an increased awareness of pH1N1. This has resulted in an expected increase of Influenza A case finding.
- ▶ 831 of these cases are confirmed cases of pH1N1 Influenza A. Further information related to this specific disease can be found at the following website: http://www.gov.mb.ca/health/publichealth/sri/index.html
- Refer to Table 1 for a summary of cases by Regional Health Authority (RHA) and week of specimen collection and Table 2 for a summary of cases by age group.
- Refer to **Figure 1** for an illustration of the number of laboratory-confirmed cases of influenza by week in the beginning of the 2009-2010 season.
- Refer to Figure 2 for an illustration of the number of laboratory-confirmed cases of Influenza A (excluding pH1N1) by month in Manitoba, 2002/2003-2009/2010
- Refer to Figure 3 for an illustration of the number of laboratory-confirmed cases of Influenza A pH1N1 by specimen week in Manitoba, 2008/2009-2009/2010

Figure 1: Number of Laboratory-Confirmed Influenza A Cases by Week of Specimen Collection, 2009/2010 Season

<sup>\*</sup> This total only contains cases for July 1-4 - partial week.

Figure 2: Laboratory-Confirmed Cases of Influenza A (Excluding pH1N1), 2002/2003-2009/2010