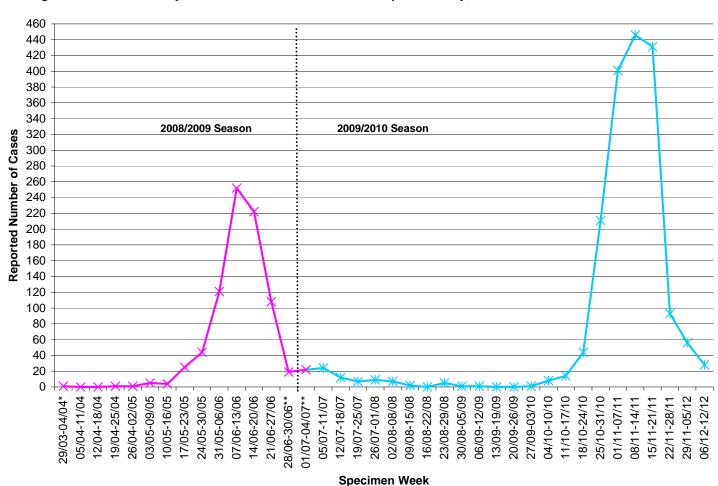

#### <u>INFLUENZA A</u>

- There have been 1849 cases of Influenza A reported this season in Manitoba. Increased testing is occurring probably related to an increased awareness of pH1N1. This has resulted in an expected increase of Influenza A case finding.
- ➤ 1823 of these cases are confirmed cases of pH1N1 Influenza A. Further information related to this specific disease can be found at the following website: http://www.gov.mb.ca/health/publichealth/sri/index.html
- Refer to Table 1 for a summary of cases by Regional Health Authority (RHA) and week of specimen collection and Table 2 for a summary of cases by age group.
- Refer to Figure 1 for an illustration of the number of laboratory-confirmed cases of influenza by week in the beginning of the 2009-2010 season.
- Refer to Figure 2 for an illustration of the number of laboratory-confirmed cases of Influenza A (excluding pH1N1) by month in Manitoba, 2002/2003-2009/2010
- Refer to Figure 3 for an illustration of the number of laboratory-confirmed cases of Influenza A pH1N1 by specimen week in Manitoba, 2008/2009-2009/2010

Figure 2: Laboratory-Confirmed Cases of Influenza A (Excluding pH1N1), 2002/2003-2009/2010

Month

2008/2009

2009/2010

Figure 3: Laboratory-Confirmed Cases of Influenza A pH1N1 Only, 2008/2009-2009/2010

For other CDC Branch reports, please view the Manitoba Health & Healthy Living Internet Website: http://www.gov.mb.ca/health/publichealth/cdc/surveillance/index.html