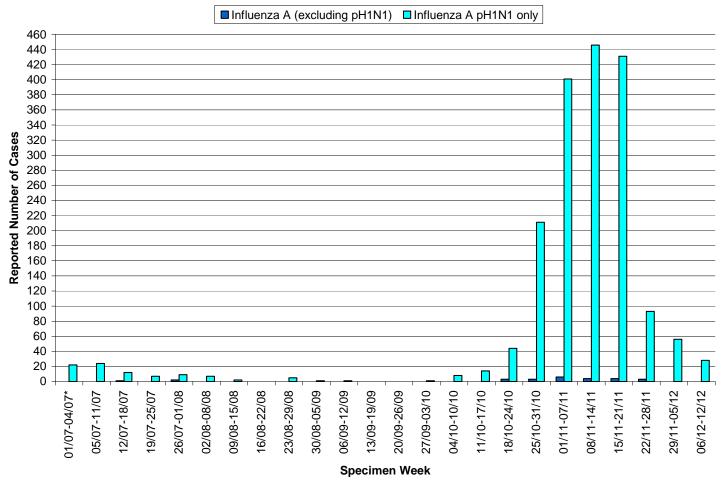

#### <u>INFLUENZA A</u>

- There have been 1849 cases of Influenza A reported this season in Manitoba. Increased testing is occurring probably related to an increased awareness of pH1N1. This has resulted in an expected increase of Influenza A case finding.
- ➤ 1823 of these cases are confirmed cases of pH1N1 Influenza A. Further information related to this specific disease can be found at the following website: http://www.gov.mb.ca/health/publichealth/sri/index.html
- Refer to Table 1 for a summary of cases by Regional Health Authority (RHA) and week of specimen collection and Table 2 for a summary of cases by age group.
- Refer to Figure 1 for an illustration of the number of laboratory-confirmed cases of influenza by week in the beginning of the 2009-2010 season.
- Refer to Figure 2 for an illustration of the number of laboratory-confirmed cases of Influenza A (excluding pH1N1) by month in Manitoba, 2002/2003-2009/2010
- Refer to Figure 3 for an illustration of the number of laboratory-confirmed cases of Influenza A pH1N1 by specimen week in Manitoba, 2008/2009-2009/2010

Figure 1: Number of Laboratory-Confirmed Influenza A Cases by Week of Specimen Collection, 2009/2010 Season

<sup>\*</sup> This total only contains cases for July 1-4 - partial week.

Reported Number of Cases (by Specimen Date) Jul Aug Feb Sep Oct Dec Jan Mar Jun Nov May Apr <del>\*\*</del>2002/2003 2003/2004 2004/2005 2005/2006 2006/2007 2007/2008

Figure 2: Laboratory-Confirmed Cases of Influenza A (Excluding pH1N1), 2002/2003-2009/2010

Month

2008/2009

2009/2010

Figure 3: Laboratory-Confirmed Cases of Influenza A pH1N1 Only, 2008/2009-2009/2010

For other CDC Branch reports, please view the Manitoba Health & Healthy Living Internet Website: http://www.gov.mb.ca/health/publichealth/cdc/surveillance/index.html