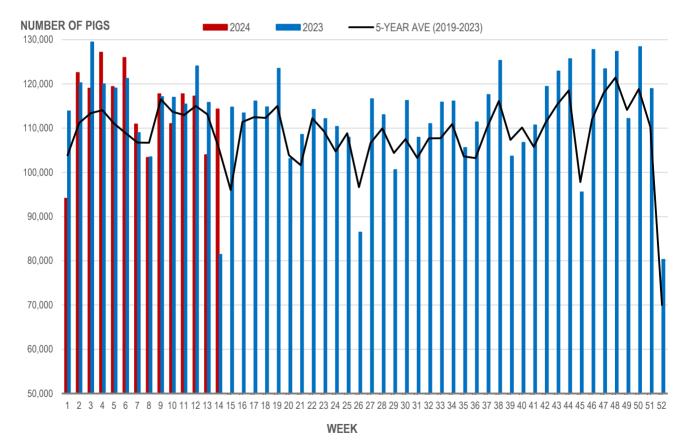

## **Number of Pigs Processed by Major Processors**

| Week | Week ending date  | 2024    | 2023    | Change from<br>Previous Week | Change from<br>Previous Year |
|------|-------------------|---------|---------|------------------------------|------------------------------|
| 11   | 2024-03-15        | 117,758 | 115,447 | 6.1%                         | 2.0%                         |
| 12   | 2024-03-22        | 117,252 | 124,046 | -0.4%                        | -5.5%                        |
| 13   | 2024-03-29        | 103,987 | 115,836 | -11.3%                       | -10.2%                       |
| 14   | 2024-04-05        | 114,335 | 81,454  | 10.0%                        | 40.4%                        |
|      | Four week average | 113,333 | 109,196 | -                            | 3.8%                         |

#### NUMBER OF PIGS PROCESSED BY MAJOR PROCESSORS WEEKLY

Source: Manitoba major processors