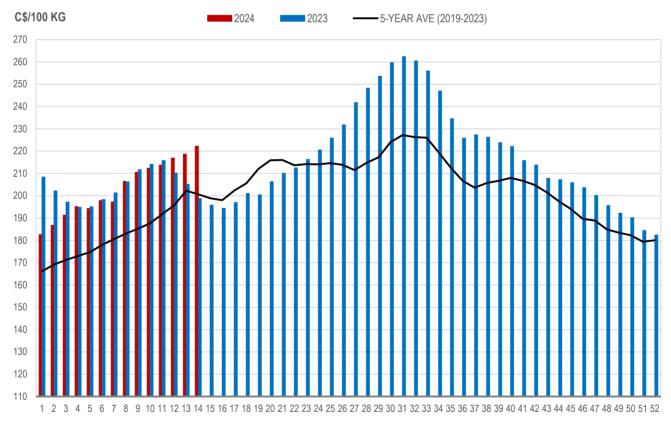

## All In Weights C\$/100 kg

| v | Veek | Week ending date  | 2024   | 2023   | Change from<br>Previous Week | Change from<br>Previous Year |
|---|------|-------------------|--------|--------|------------------------------|------------------------------|
|   | 11   | 2024-03-15        | 224.74 | 226.55 | 1.0%                         | -0.8%                        |
|   | 12   | 2024-03-22        | 228.13 | 220.07 | 1.5%                         | 3.7%                         |
|   | 13   | 2024-03-29        | 229.01 | 214.93 | 0.4%                         | 6.5%                         |
|   | 14   | 2024-04-05        | 233.43 | 209.30 | 1.9%                         | 11.5%                        |
|   |      | Four week average | 228.83 | 217.71 | -                            | 5.1%                         |

Source: Manitoba major processors.

Index 100, C\$/100 kg

| Week | Week ending date  | 2024   | 2023   | Change from<br>Previous Week | Change from<br>Previous Year |
|------|-------------------|--------|--------|------------------------------|------------------------------|
| 11   | 2024-03-15        | 213.66 | 215.78 | 0.6%                         | -1.0%                        |
| 12   | 2024-03-22        | 216.81 | 210.16 | 1.5%                         | 3.2%                         |
| 13   | 2024-03-29        | 218.58 | 205.08 | 0.8%                         | 6.6%                         |
| 14   | 2024-04-05        | 222.16 | 198.78 | 1.6%                         | 11.8%                        |
|      | Four week average | 217.80 | 207.45 | -                            | 5.0%                         |

#### MANITOBA WEIGHTED AVERAGE INDEX 100 HOG PRICES WEEKLY

Source: Manitoba major processors