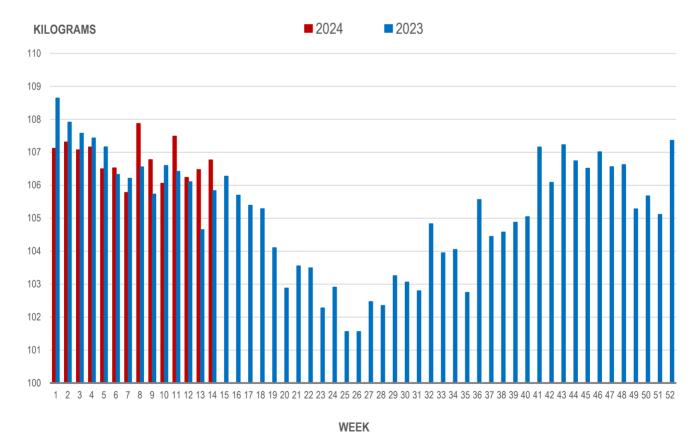

## Average Weight of Hogs Processed by Major Processors, Kg

| Week | Week ending date  | 2024   | 2023   | Change from<br>Previous Week | Change from<br>Previous Year |
|------|-------------------|--------|--------|------------------------------|------------------------------|
| 11   | 2024-03-15        | 107.49 | 106.42 | 1.3%                         | 1.0%                         |
| 12   | 2024-03-22        | 106.24 | 106.11 | -1.2%                        | 0.1%                         |
| 13   | 2024-03-29        | 106.48 | 104.65 | 0.2%                         | 1.7%                         |
| 14   | 2024-04-05        | 106.77 | 105.84 | 0.3%                         | 0.9%                         |
|      | Four week average | 106.74 | 105.75 | -                            | 0.9%                         |

#### AVERAGE WEIGHT OF HOGS PROCESSED BY MAJOR PROCESSORS WEEKLY

Source: Manitoba major processors