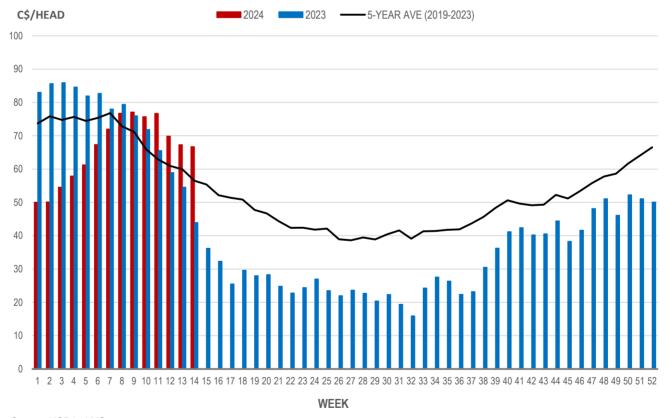

## Weaning Pigs (U.S. Total Composite Weighted Average Price per Head)

|                         | Formula and Cash<br>Low, US\$/Head | Formula and Cash<br>High, US\$/Head | Wtd Avg Price,<br>US\$/Head | Wtd Avg Price,<br>C\$/Head |
|-------------------------|------------------------------------|-------------------------------------|-----------------------------|----------------------------|
| Early Weaned (10-12 lb) | 41.00                              | 54.41                               | 49.07                       | 66.73                      |
| Feeder Pigs (40 lb)     | 88.00                              | 103.00                              | 97.38                       | 132.42                     |

## EARLY WEANED PIGS (U.S. TOTAL COMPOSITE WEIGHTED AVERAGE PRICE PER HEAD) WEEKLY

Source: USDA, AMS