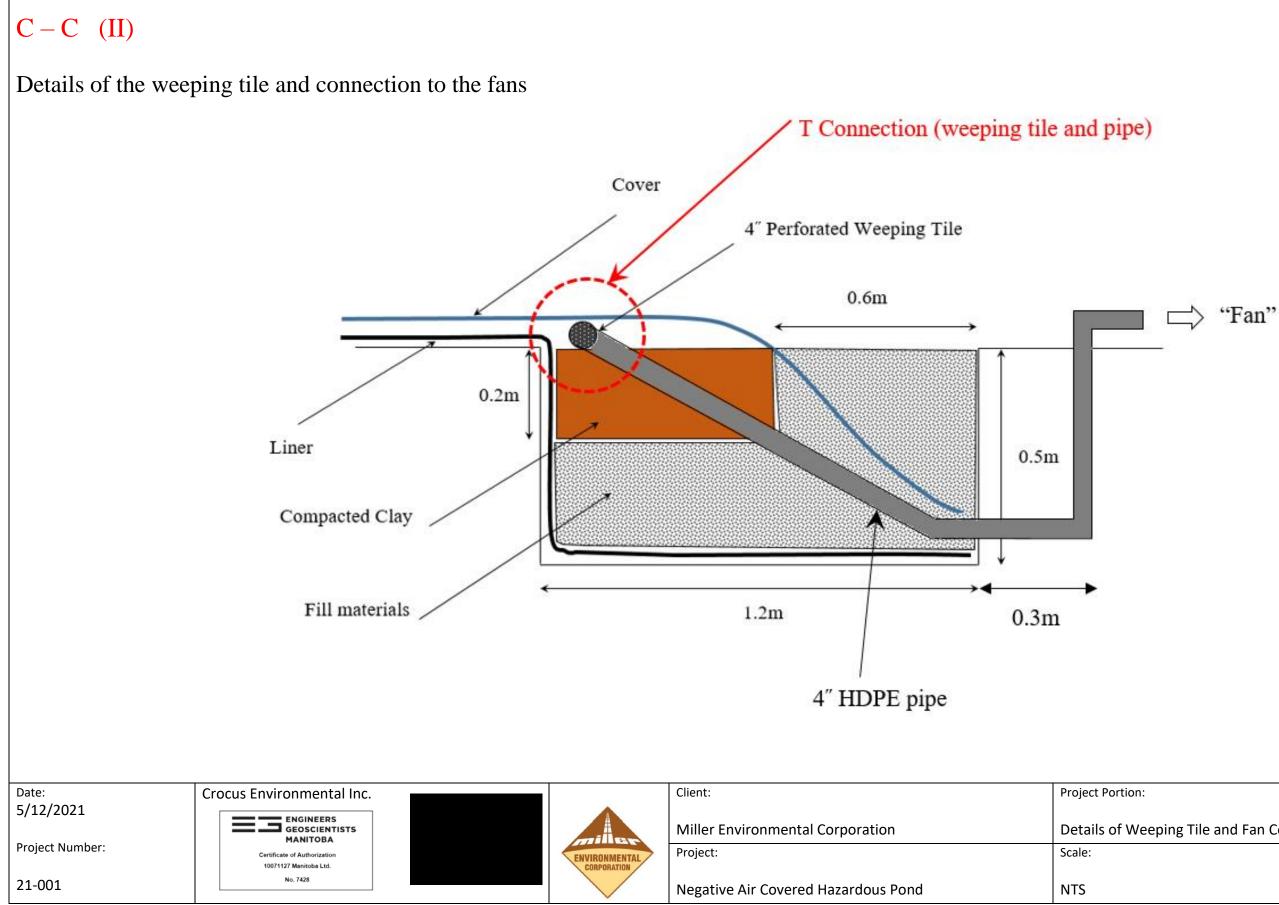

|                          | Page: |
|--------------------------|-------|
| er Anchor Trench Details | 5/8   |
|                          |       |
|                          |       |

| :                              | Page: |
|--------------------------------|-------|
|                                |       |
| eeping Tile and Fan Connection | 6/8   |
|                                |       |
|                                |       |
|                                |       |