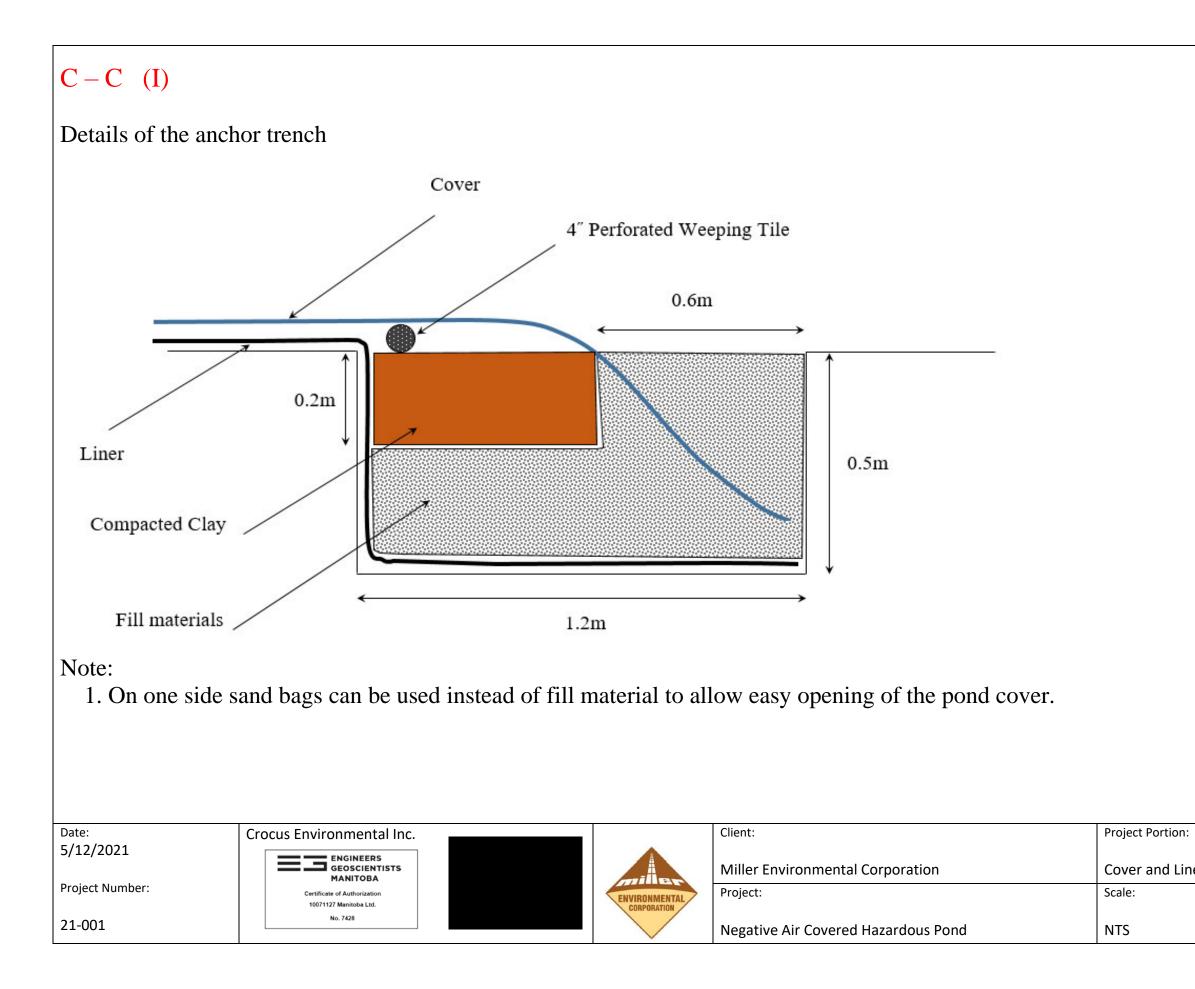

|                          | Page: |
|--------------------------|-------|
| er Anchor Trench Details | 5/8   |
|                          |       |
|                          |       |

| :                              | Page: |
|--------------------------------|-------|
|                                |       |
| eeping Tile and Fan Connection | 6/8   |
|                                |       |
|                                |       |
|                                |       |