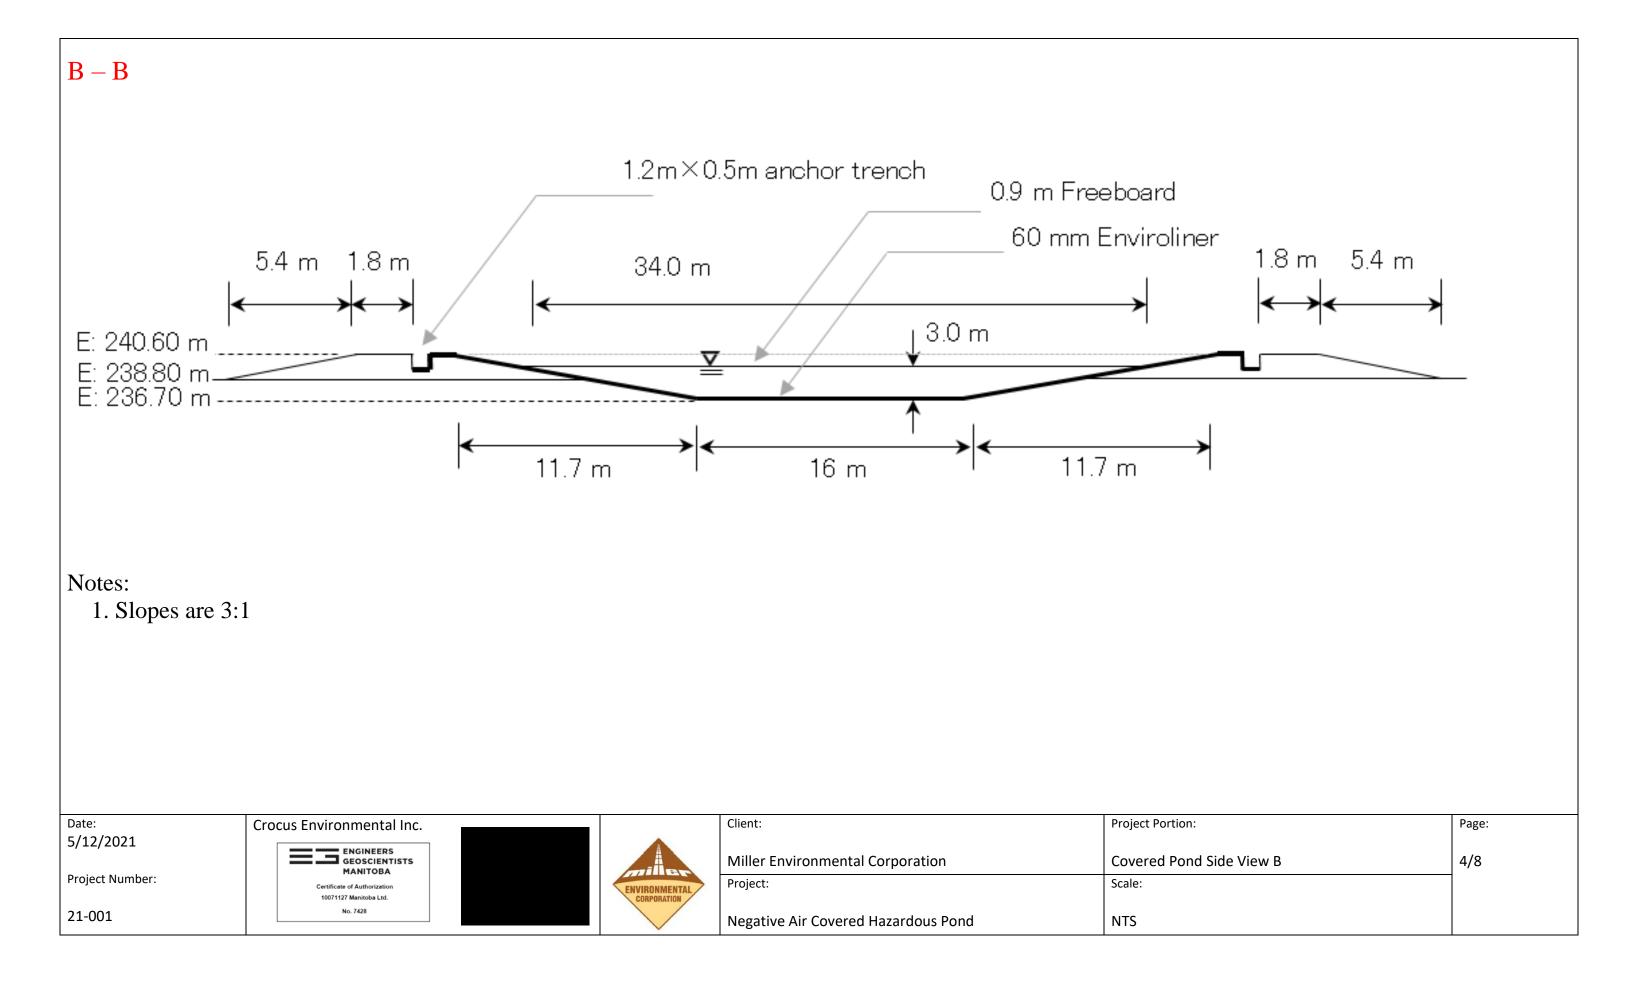

|
| REV. NO.     DESCRIPTION TO REVISION     REV. BY     DATE       0     ISSUED FOR CONSTRUCTION | 1 SITE PLAN<br>Scale: NTS<br>ENGINEERS<br>GEOSCIENTISTS<br>MANITOBA<br>Certificate of Authorization<br>10071127 Manitoba Ltd.<br>No. 7428 | CUSTOMER         M LLER ENV RONMENTAL CORPORATION           PROJECT         PROJECT           NEGATIVE A R COVERED LEACHATE POND | MEC HAZARDOUS WASTE FACILITY, ST JEAN BAPTISTE PROJECT PORTION PLAN MAP V EW CHECKED PROPOSAL APPROVED PROPOSAL CUENT APPROVED ENGINEER APPROVED DRAINN BY CB SCALE REFERENCE TO DRAIN BY CB SCALE REFERENCE |











|                          | Page: |
|--------------------------|-------|
| er Anchor Trench Details | 5/8   |
|                          |       |
|                          |       |



| :                              | Page: |
|--------------------------------|-------|
|                                |       |
| eeping Tile and Fan Connection | 6/8   |
|                                |       |
|                                |       |
|                                |       |



|                            | Page: |
|----------------------------|-------|
| Pad for the Discharge Pipe | 7/8   |
|                            |       |
|                            |       |





|                | Page: |
|----------------|-------|
|                |       |
| Discharge Pipe | 8/8