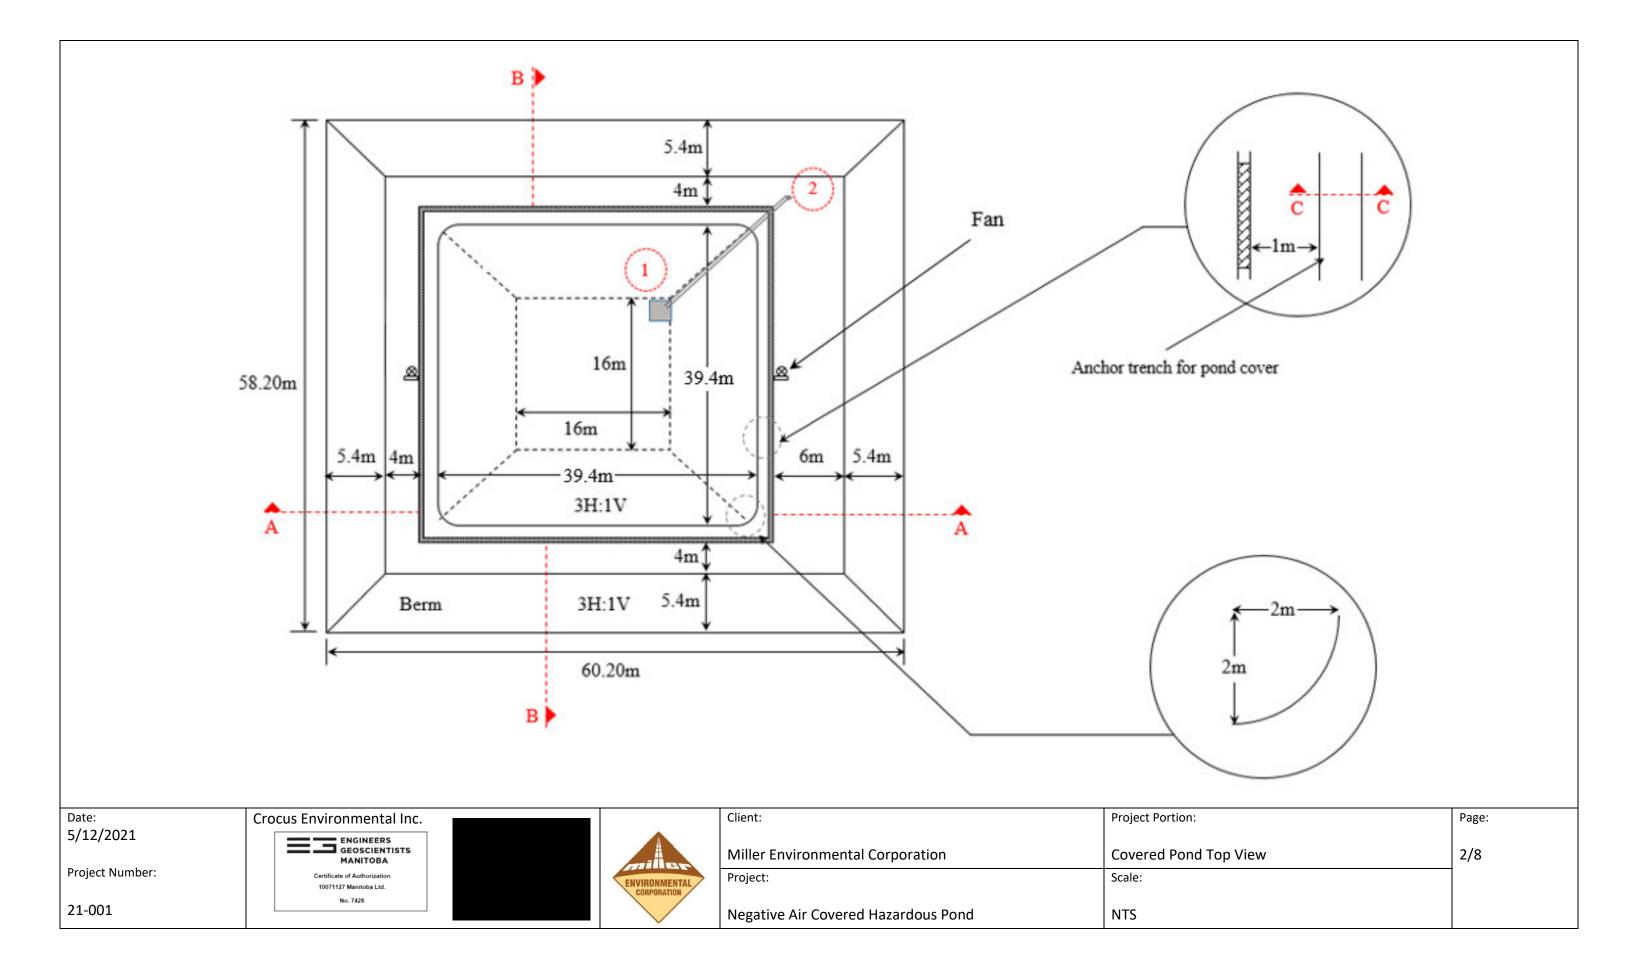

|
| REV. NO.     DESCRIPTION TO REVISION     REV. BY     DATE       0     ISSUED FOR CONSTRUCTION | 1 SITE PLAN<br>Scale: NTS<br>ENGINEERS<br>GEOSCIENTISTS<br>MANITOBA<br>Certificate of Authorization<br>10071127 Manitoba Ltd.<br>No. 7428 | CUSTOMER         M LLER ENV RONMENTAL CORPORATION           PROJECT         PROJECT           NEGATIVE A R COVERED LEACHATE POND | MEC HAZARDOUS WASTE FACILITY, ST JEAN BAPTISTE PROJECT PORTION PLAN MAP V EW CHECKED PROPOSAL APPROVED PROPOSAL CUENT APPROVED ENGINEER APPROVED DRAINN BY CB SCALE REFERENCE TO DRAIN BY CB SCALE REFERENCE |











|                          | Page: |
|--------------------------|-------|
| er Anchor Trench Details | 5/8   |
|                          |       |
|                          |       |



| :                              | Page: |
|--------------------------------|-------|
|                                |       |
| eeping Tile and Fan Connection | 6/8   |
|                                |       |
|                                |       |
|                                |       |



|                            | Page: |
|----------------------------|-------|
| Pad for the Discharge Pipe | 7/8   |
|                            |       |
|                            |       |





|                | Page: |
|----------------|-------|
|                |       |
| Discharge Pipe |