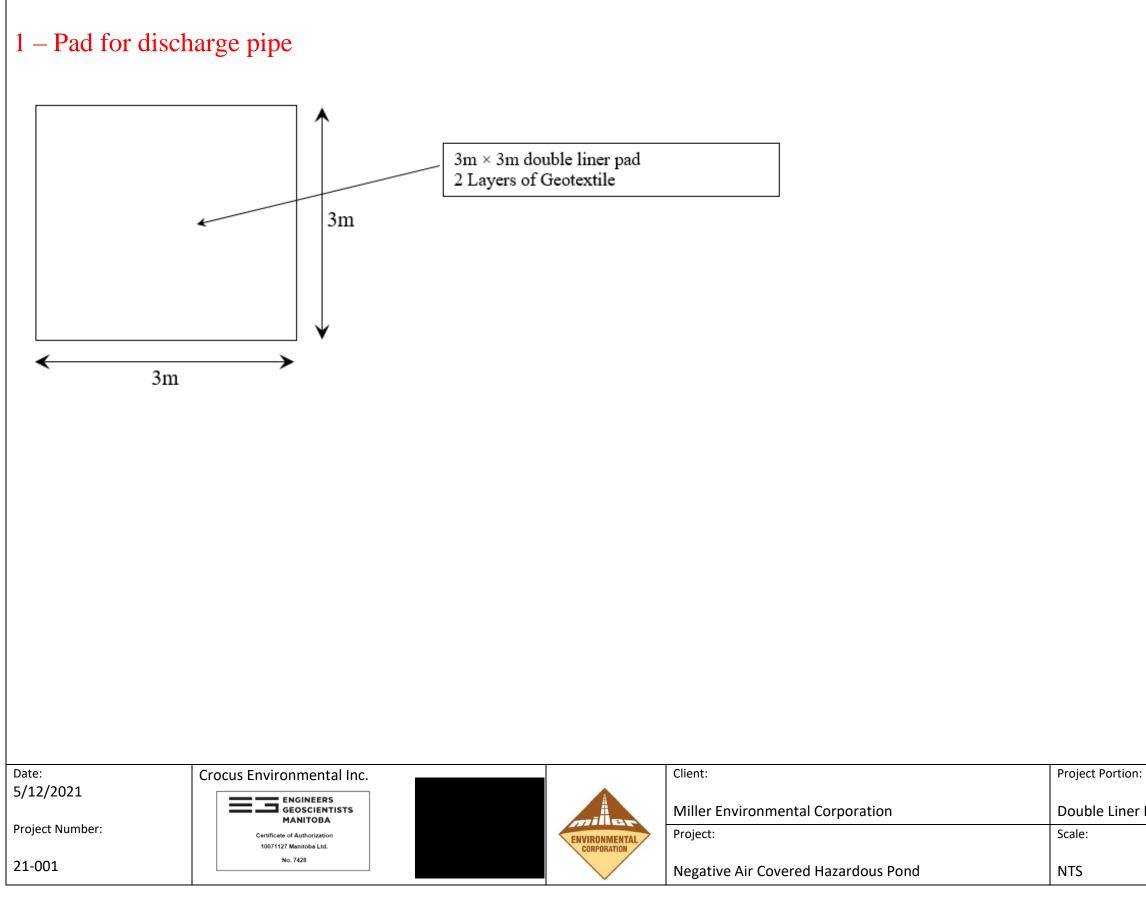

|                            | Page: |
|----------------------------|-------|
| Pad for the Discharge Pipe | 7/8   |
|                            |       |
|                            |       |

|                | Page: |
|----------------|-------|
|                |       |
| Discharge Pipe | 8/8   |
|                |       |
|                |       |
|                |       |
|                |       |