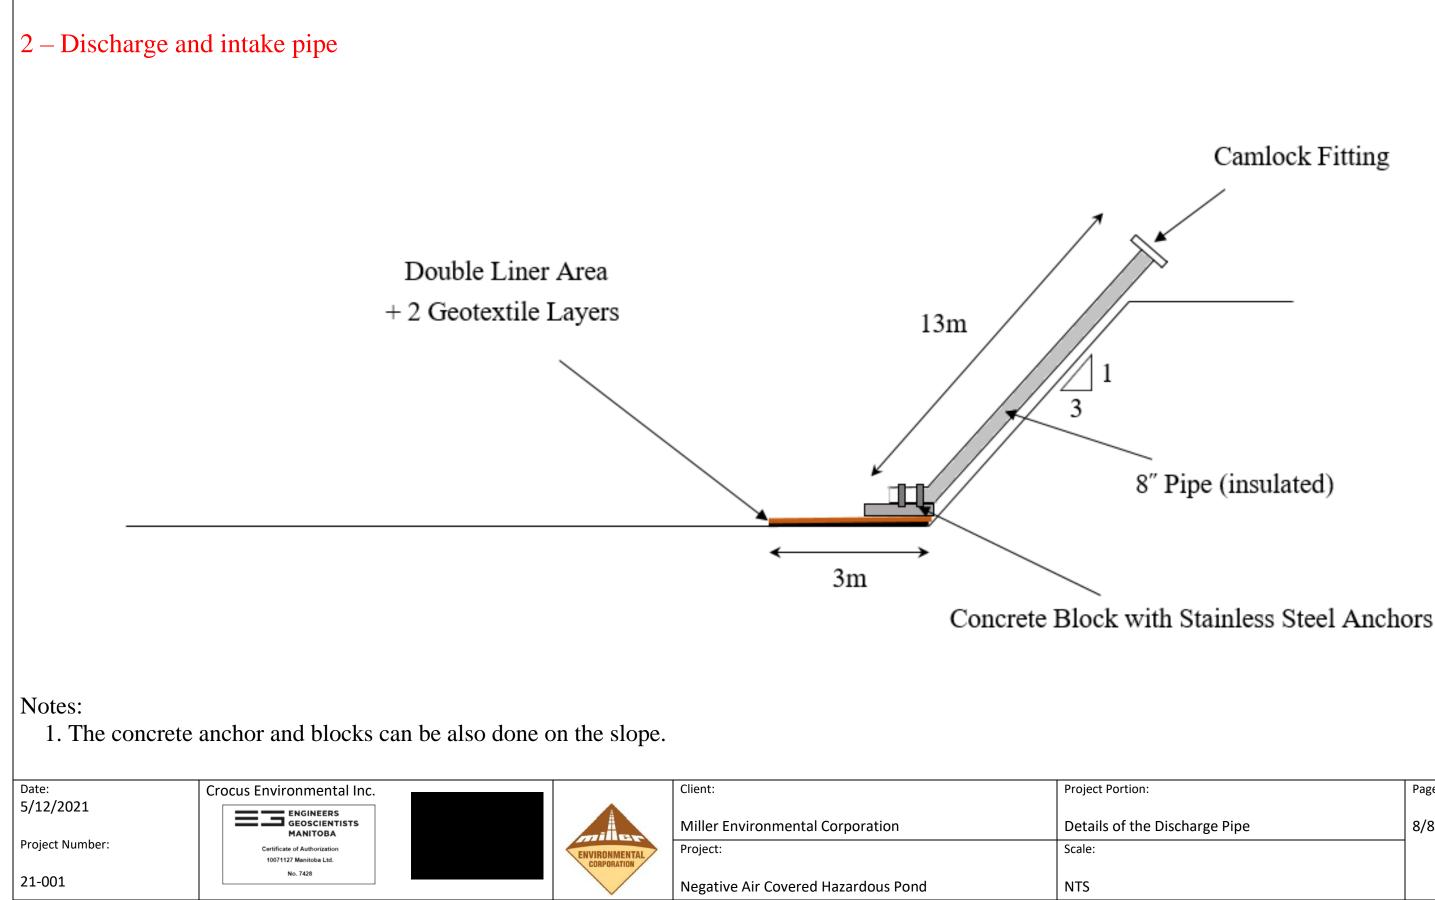

|                            | Page: |
|----------------------------|-------|
| Pad for the Discharge Pipe | 7/8   |
|                            |       |
|                            |       |

|                | Page: |
|----------------|-------|
|                |       |
| Discharge Pipe | 8/8   |
|                |       |
|                |       |
|                |       |
|                |       |