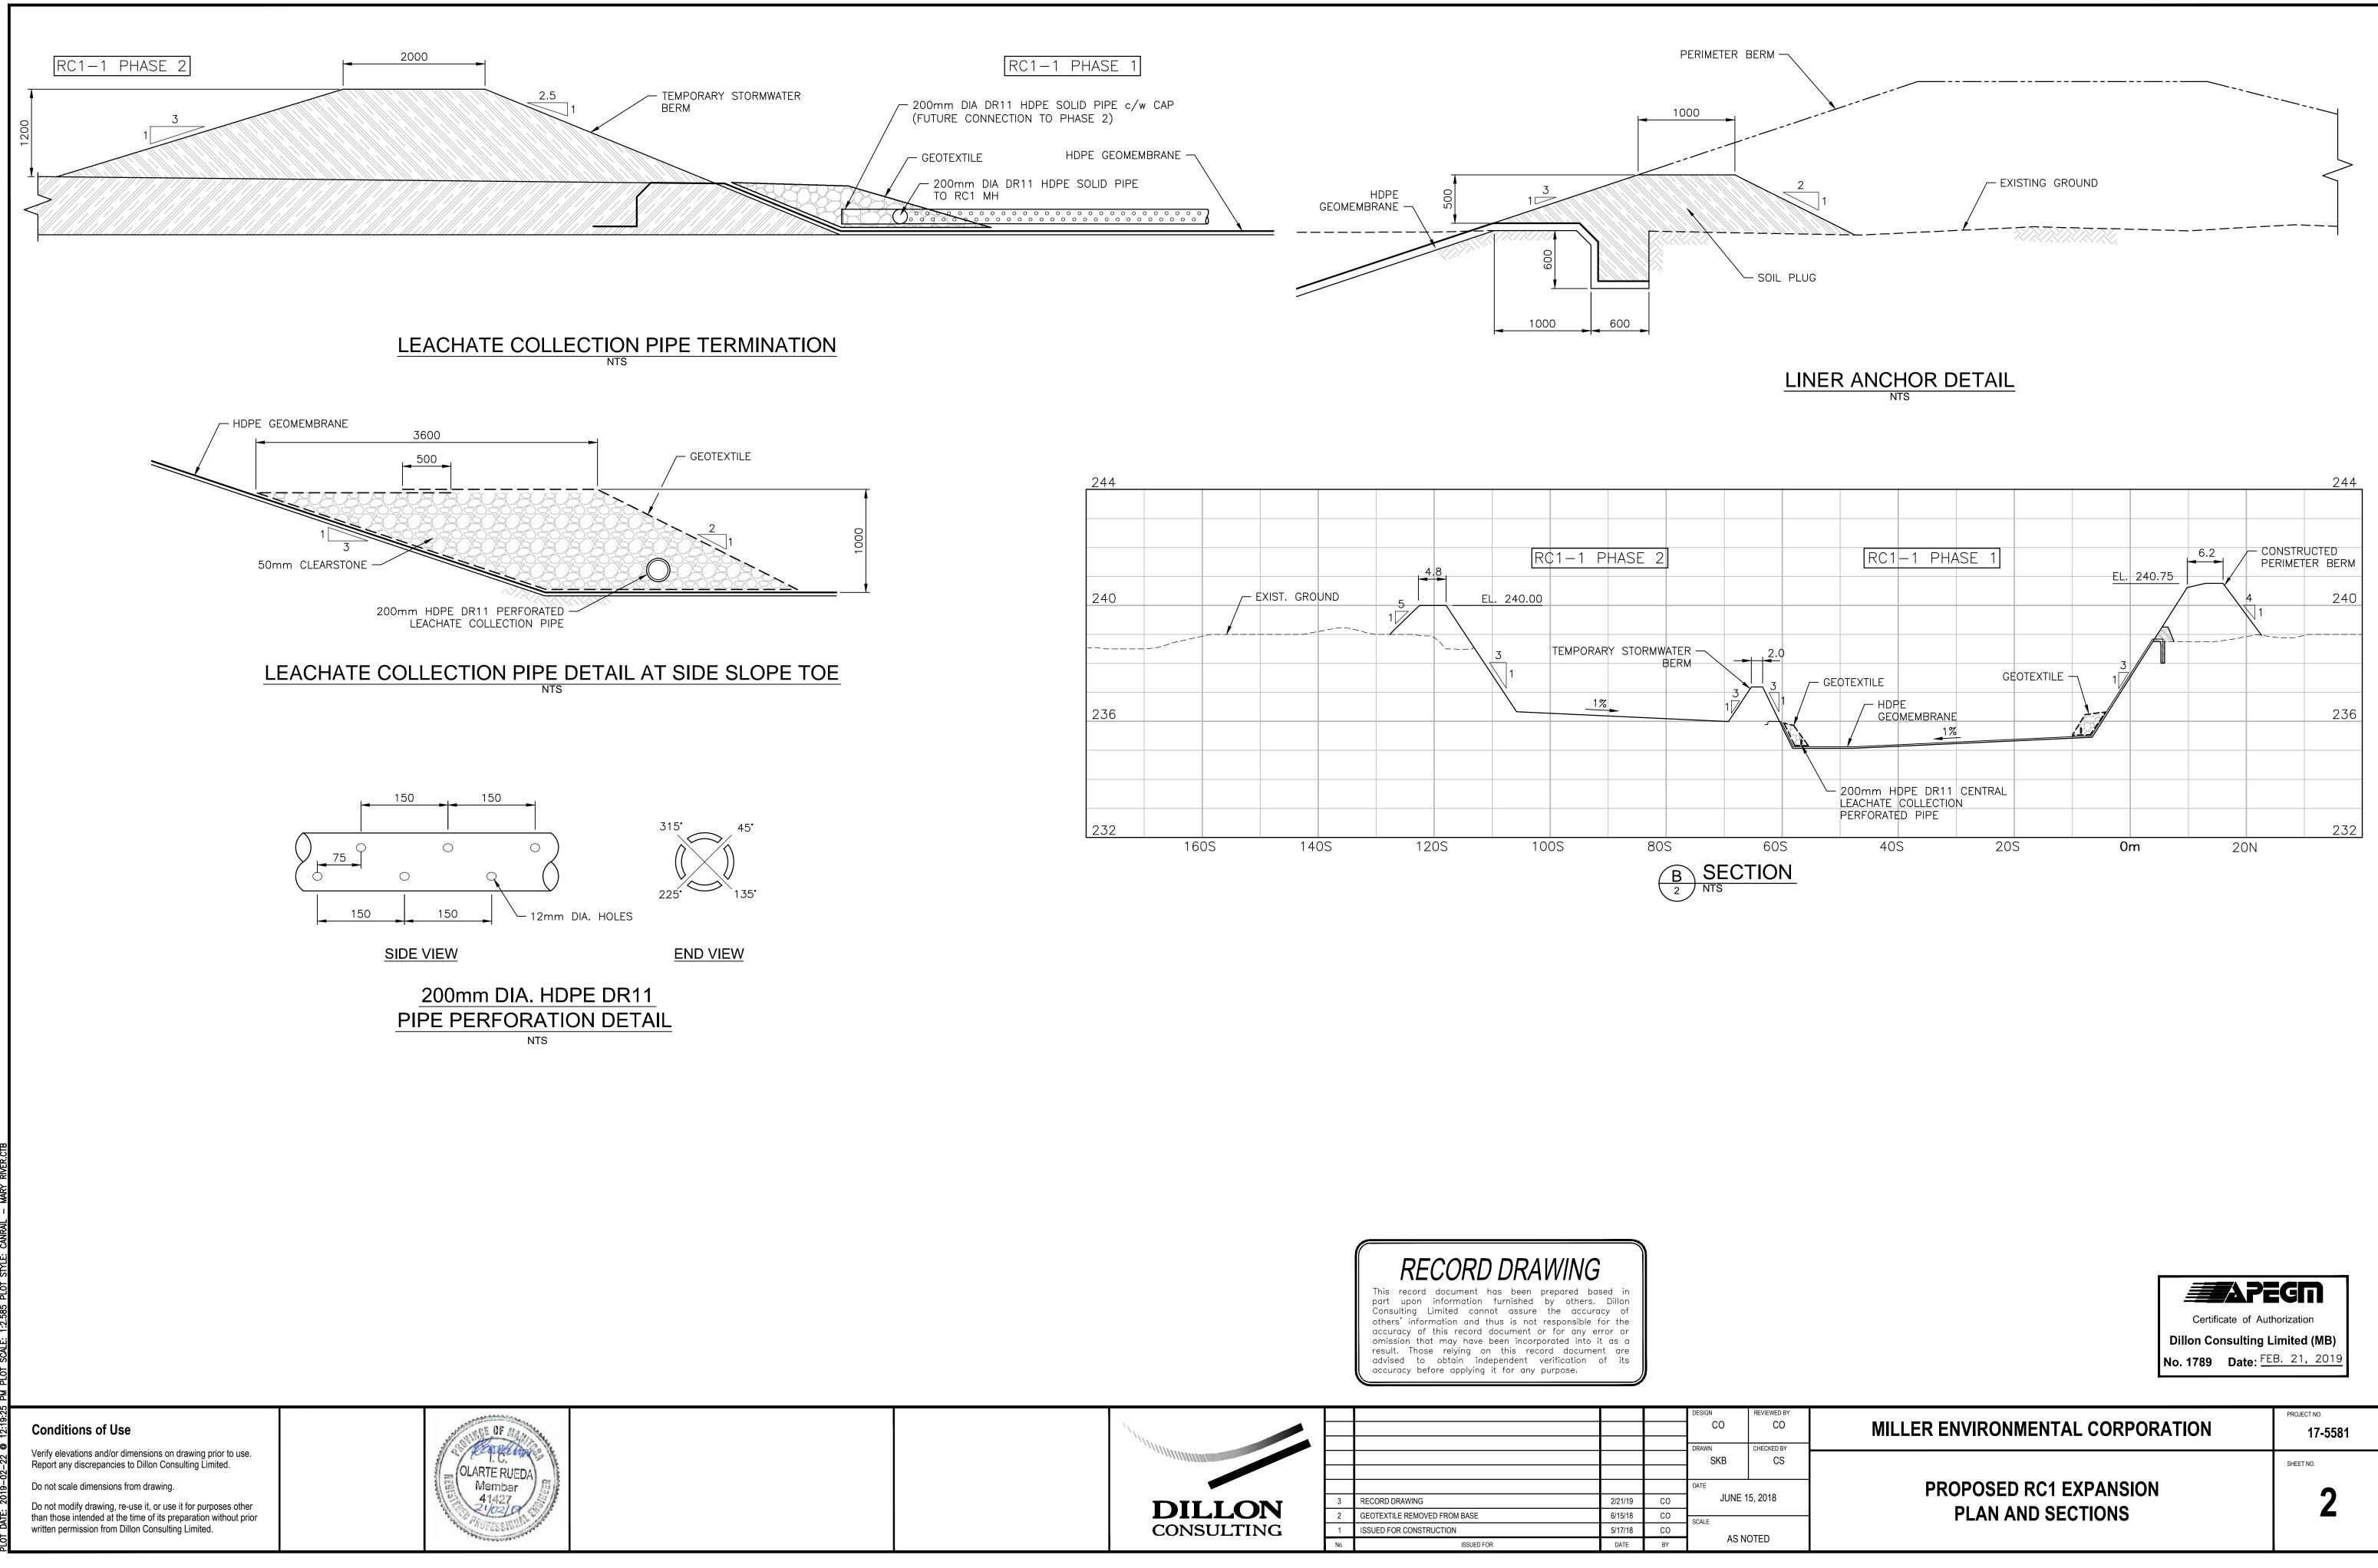

|  |                             |     |                              |         |    |       | REVIEWED BY<br>CO<br>CHECKED BY | MILLER ENVIRONMENTAL CORPORATION | PROJECT NO.<br><b>17-5581</b> |
|--|-----------------------------|-----|------------------------------|---------|----|-------|---------------------------------|----------------------------------|-------------------------------|
|  |                             |     |                              |         |    | SKB   | CS                              |                                  | SHEET NO.                     |
|  | <b>DILLON</b><br>CONSULTING |     |                              |         |    | DATE  |                                 | PROPOSED RC1 EXPANSION           |                               |
|  |                             | 3   | RECORD DRAWING               | 2/21/19 | CO | JUNE  | 15, 2018                        |                                  | 7                             |
|  |                             | 2   | GEOTEXTILE REMOVED FROM BASE | 6/15/18 | CO | SCALE |                                 | PLAN AND SECTIONS                |                               |
|  |                             | 1   | ISSUED FOR CONSTRUCTION      | 5/17/18 | CO |       |                                 |                                  |                               |
|  |                             | No. | ISSUED FOR                   | DATE    | BY | ASIN  | IOTED                           |                                  |                               |