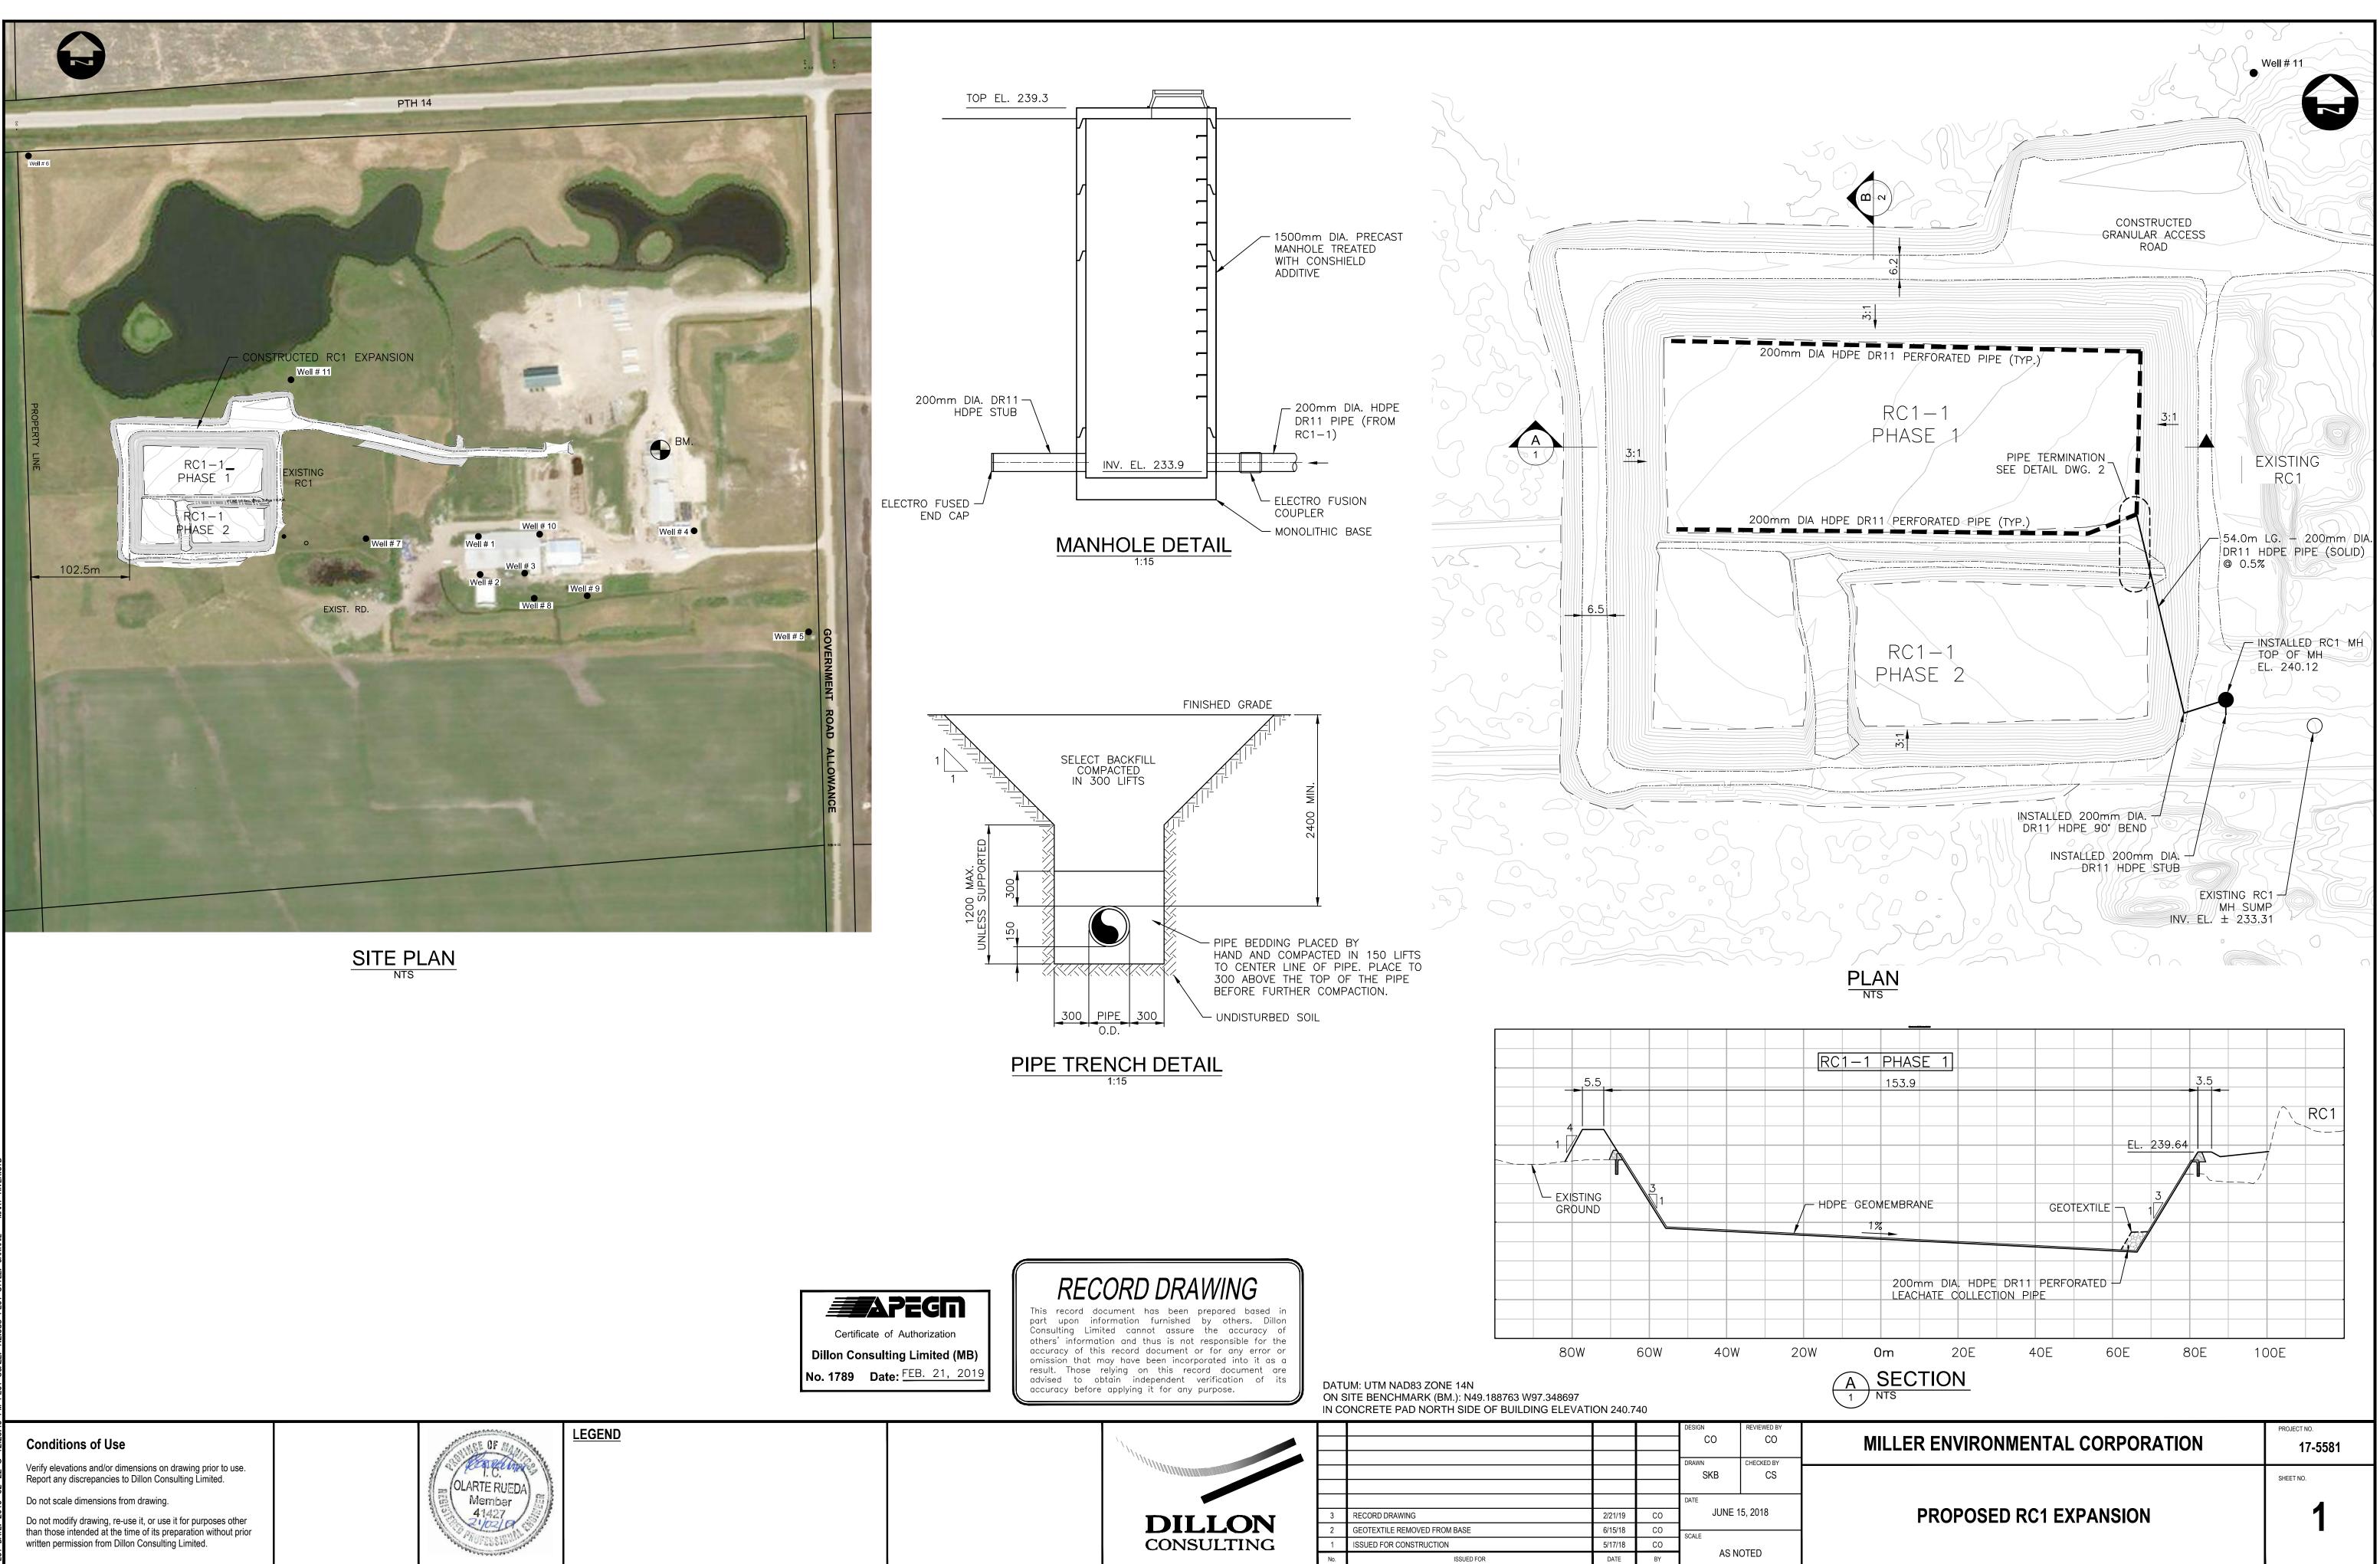

|  |                             |     |                              |         |    |       | REVIEWED BY<br>CO<br>CHECKED BY | MILLER ENVIRONMENTAL CORPORATION | PROJECT NO.<br><b>17-5581</b> |
|--|-----------------------------|-----|------------------------------|---------|----|-------|---------------------------------|----------------------------------|-------------------------------|
|  |                             |     |                              |         |    | SKB   | CS                              |                                  | SHEET NO.                     |
|  | <b>DILLON</b><br>CONSULTING |     |                              |         |    | DATE  |                                 | PROPOSED RC1 EXPANSION           |                               |
|  |                             | 3   | RECORD DRAWING               | 2/21/19 | CO | JUNE  | 15, 2018                        |                                  | 7                             |
|  |                             | 2   | GEOTEXTILE REMOVED FROM BASE | 6/15/18 | CO | SCALE |                                 | PLAN AND SECTIONS                |                               |
|  |                             | 1   | ISSUED FOR CONSTRUCTION      | 5/17/18 | CO |       |                                 |                                  |                               |
|  |                             | No. | ISSUED FOR                   | DATE    | BY | ASIN  | IOTED                           |                                  |                               |