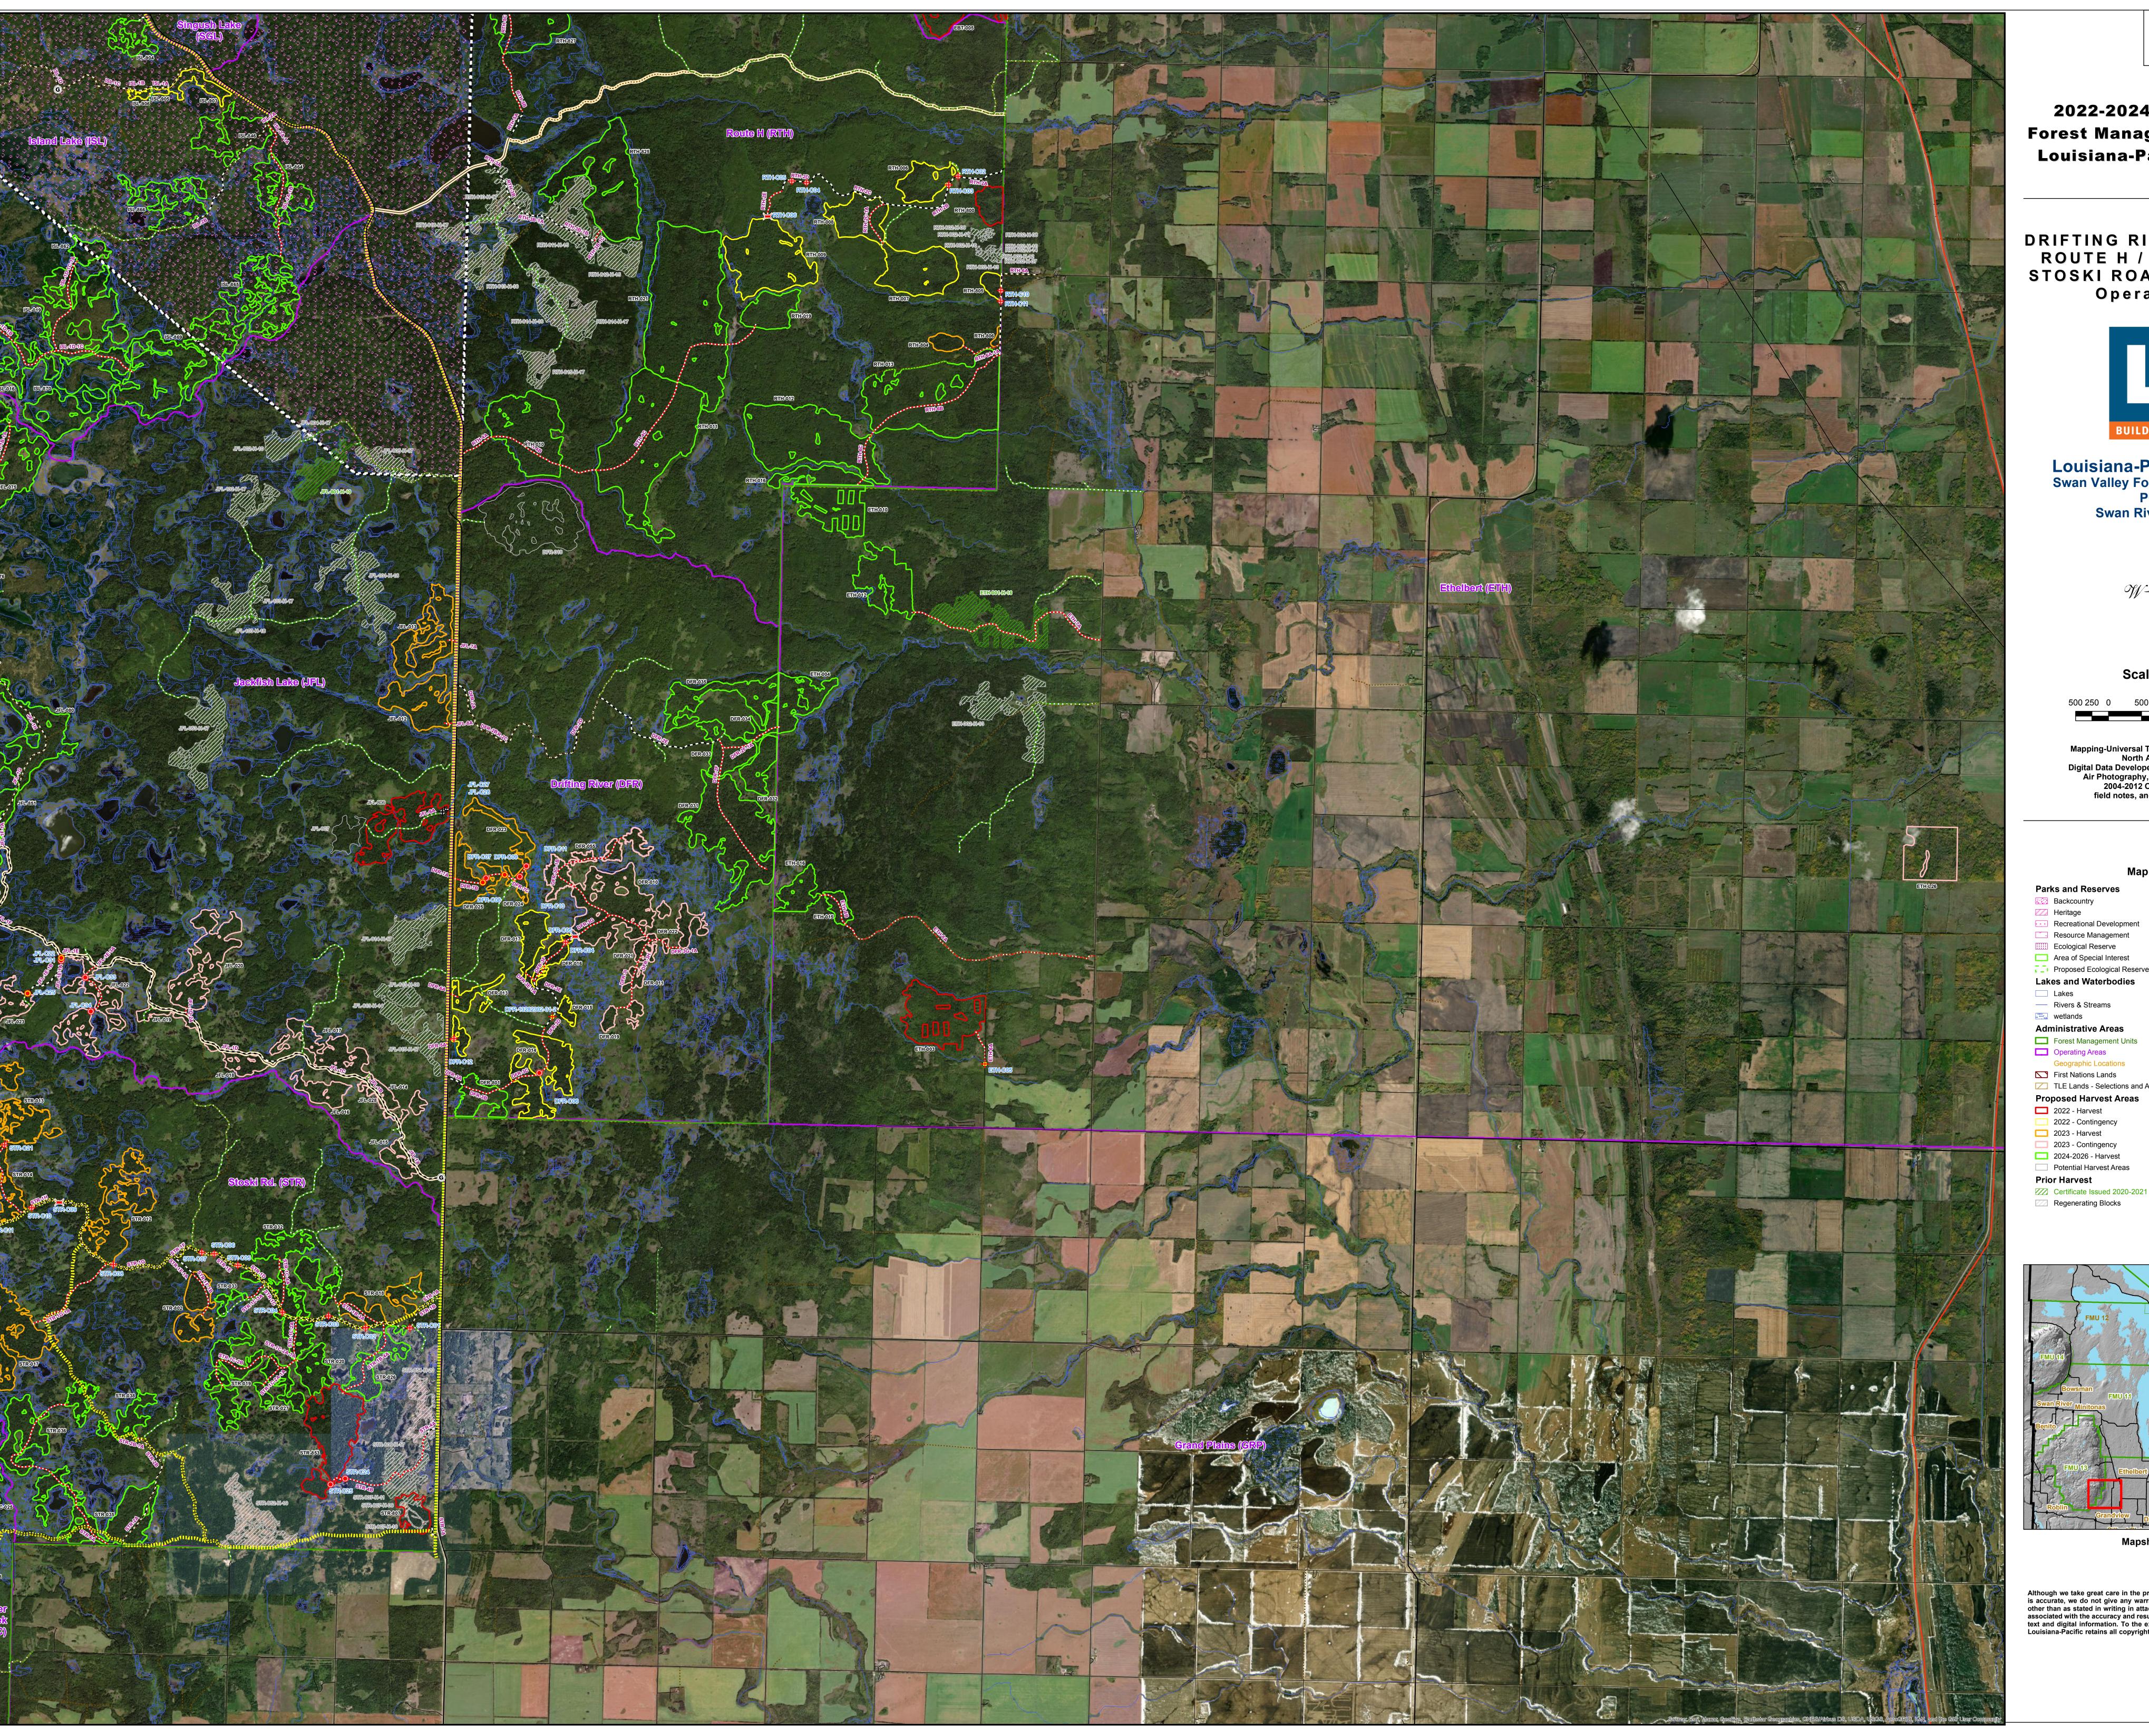

## 2022-2024 Operating Plan Forest Management Licence #3 Louisiana-Pacific Canada Ltd

DRIFTING RIVER / ETHELBERT ROUTE H / JACKFISH LAKE STOSKI ROAD / ISLAND LAKE Operating Areas

Louisiana-Pacific Canada Ltd. Swan Valley Forest Resources Division
PO Box 998
Swan River, MB R0L 1Z0

Backcountry

Recreational Development Resource Management

Ecological Reserve

Area of Special Interest Proposed Ecological Reserve

Lakes and Waterbodies

— Rivers & Streams

wetlands Administrative Areas

Forest Management Units Operating Areas

First Nations Lands

TLE Lands - Selections and Acquisitions Proposed Harvest Areas 2022 - Harvest

2022 - Contingency 2023 - Harvest 2023 - Contingency

☐ Potential Harvest Areas **Prior Harvest** 

**Permanent Crossings** Existing Bridge

Existing Crossing Existing Culvert **Proposed Crossings** 

--- Railways

Heritage Trail Designated Route

Snowmobile Trails

Transmission Line

Resource Roads

--- Closed Roads

Existing All Season

Existing Seasonal

Proposed All Season

--- Proposed Seasonal

**Road Closure** 

© Existing Gate

G Proposed Gate

Proposed Bridge Proposed Crossing, Other Proposed Crossing, Stream Proposed Culvert, Other

Proposed Culvert, Stream