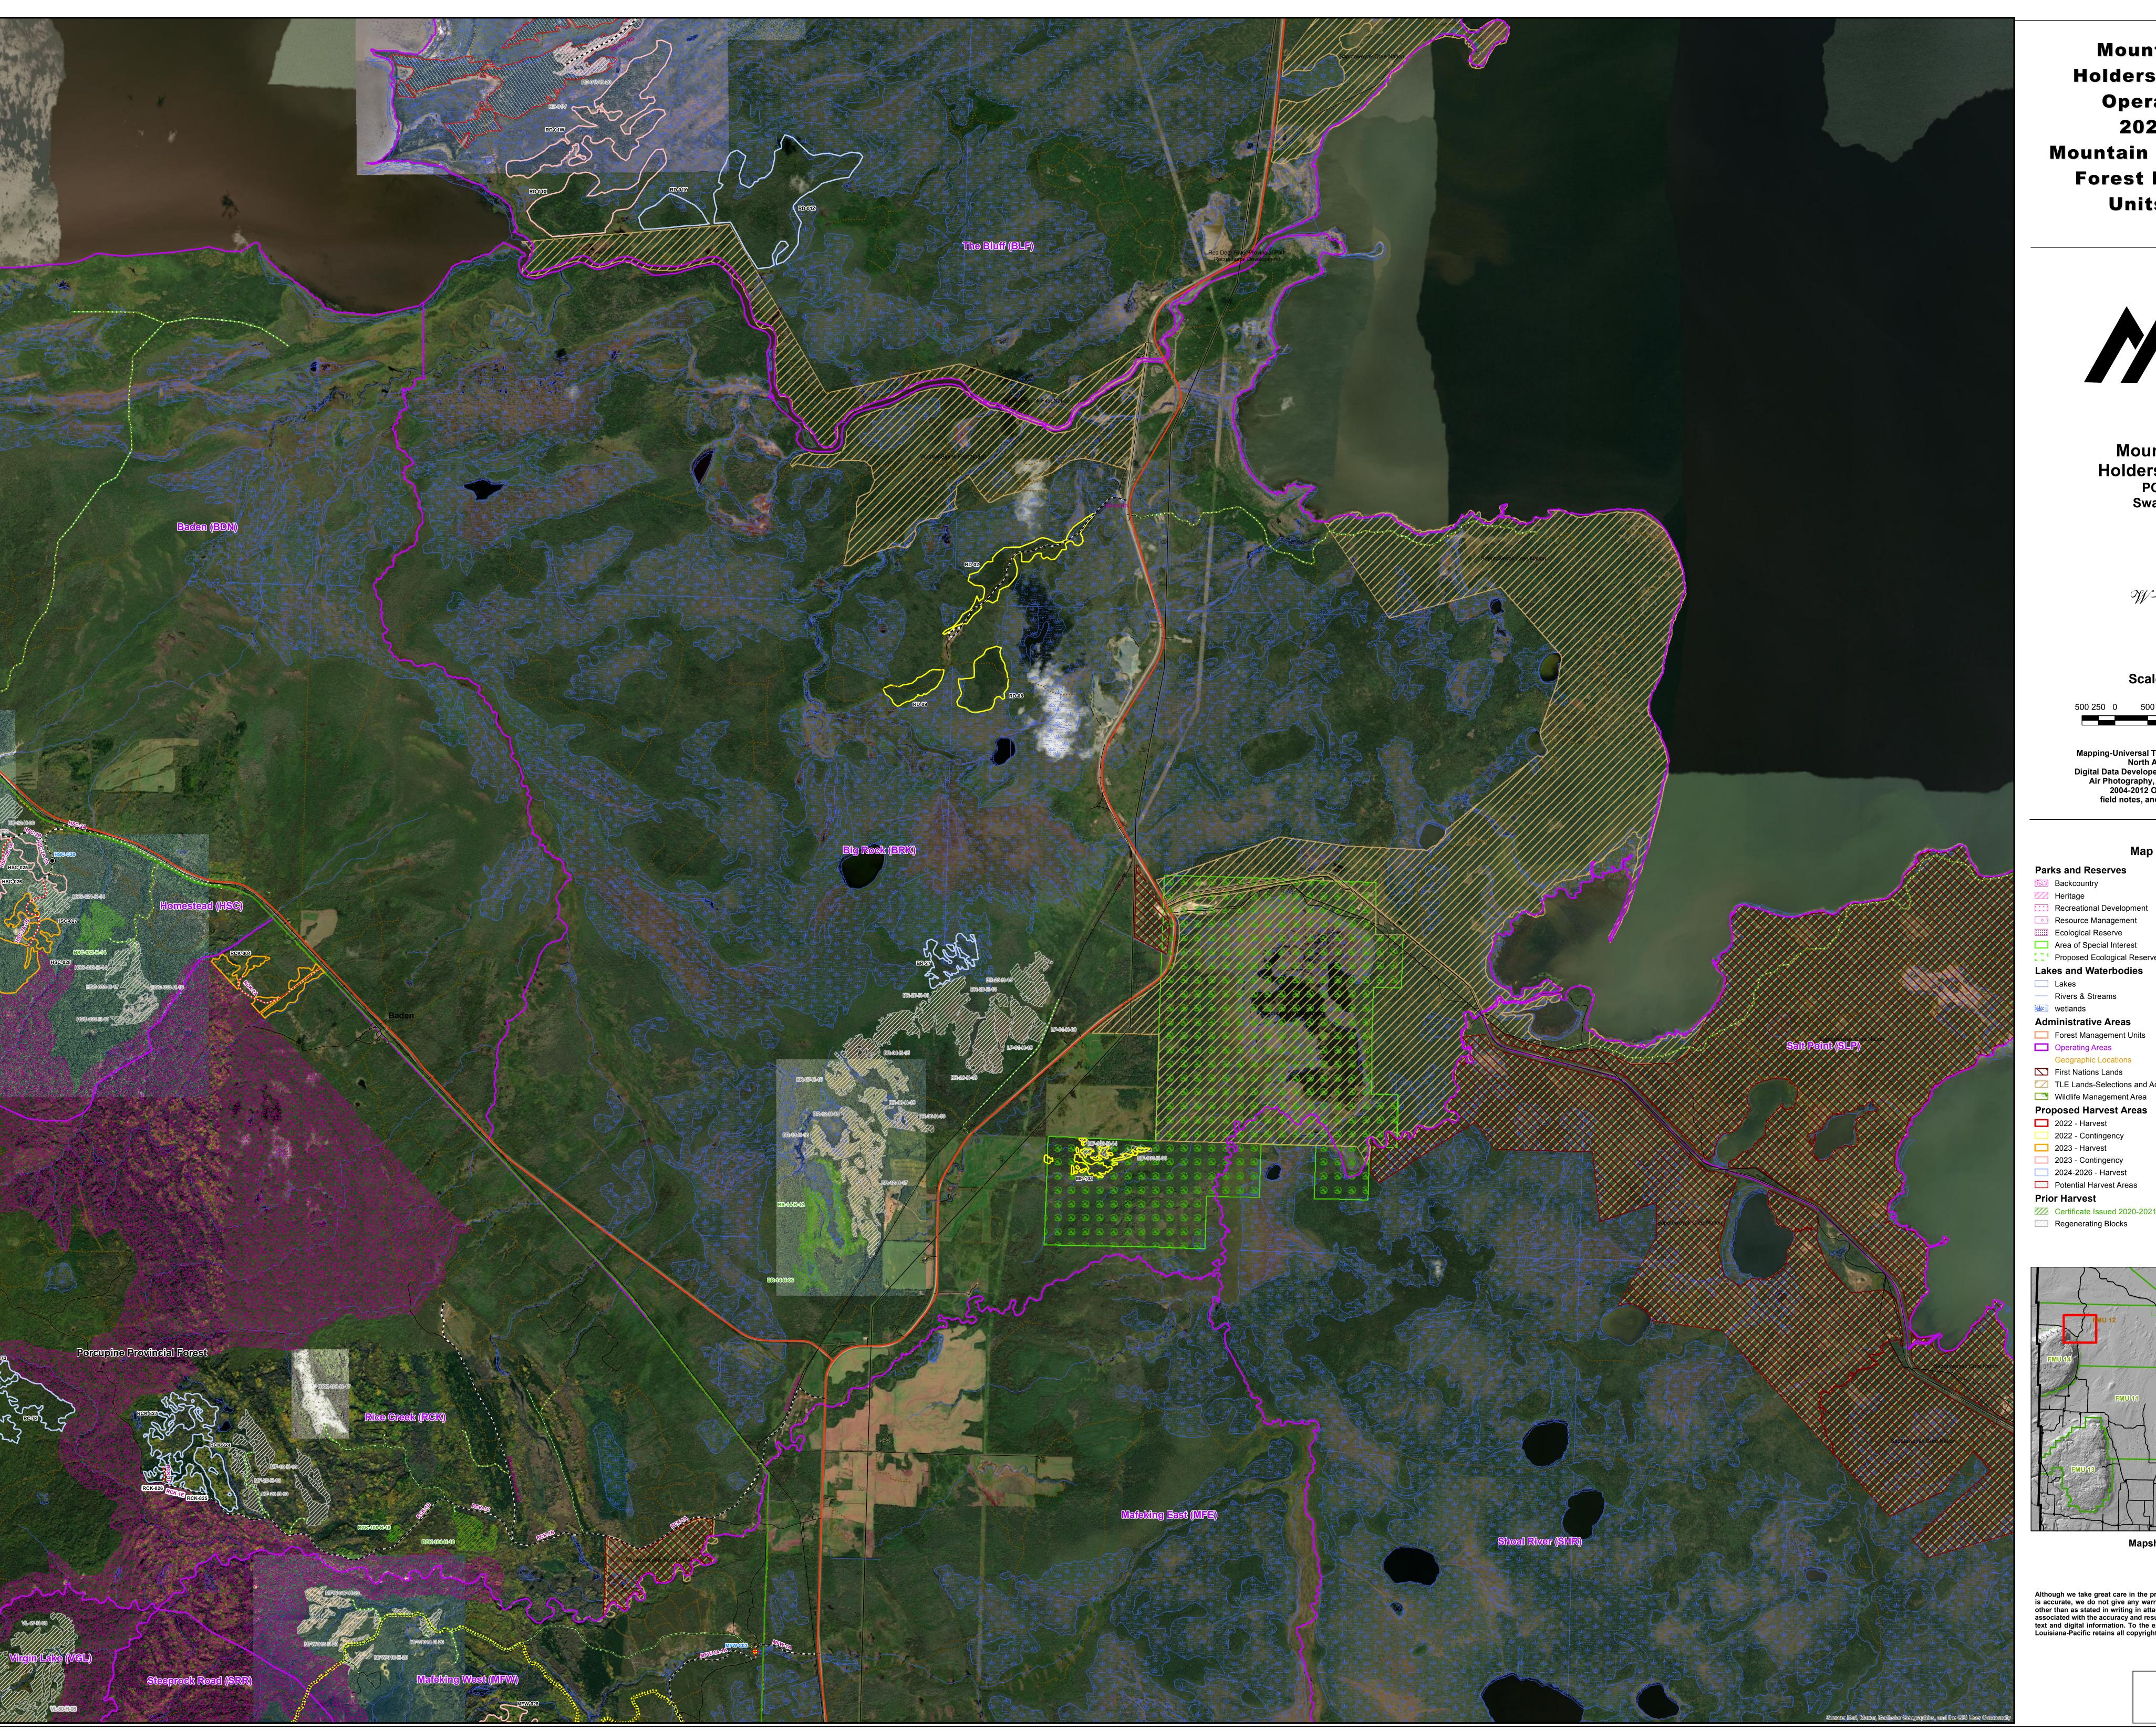

**Mountain Quota Holders Association Operating Plan** 2022 - 2024 **Mountain Forest Section Forest Management** Units 12 & 14

**Mountain Quota Holders Association** PO Box 1210 Swan River, MB R0L 1Z0

Scale = 1 : 30 000

## Map Symbol Legend

## Parks and Reserves

Backcountry

Recreational Development Resource Management Ecological Reserve

Area of Special Interest Proposed Ecological Reserve **Lakes and Waterbodies** 

Rivers & Streams

## wetlands **Administrative Areas**

Operating Areas Geographic Locations First Nations Lands

Wildlife Management Area **Proposed Harvest Areas** 2022 - Harvest 2022 - Contingency

> 2023 - Harvest 2023 - Contingency 2024-2026 - Harvest Potential Harvest Areas **Prior Harvest**

TLE Lands-Selections and Aquisitions

 ★ Existing Crossing Existing Culvert **Proposed Crossings** Proposed Bridge

— Road

····· Trails

Heritage Trail

Designated Route

Snowmobile Trails

Transmission Line

**Resource Roads** 

Existing All Season

- - Existing Seasonal

-- Proposed All Season

---- Proposed Seasonal

--- Closed Roads

Road Closure

© Existing Gate

G Proposed Gate

Existing Bridge

**Existing Crossings** 

Proposed Crossing, Other Proposed Crossing, Stream Proposed Culvert, Other Proposed Culvert, Stream

**Mapsheet Locator Plan** 

Although we take great care in the preparation of this information and are confident that it is accurate, we do not give any warranty as to its accuracy or suitability for any purpose other than as stated in writing in attached documentation. Users therefore assume the risk associated with the accuracy and results of the contents of this document, other supporting text and digital information. To the extent that the information has been generated by LP, Louisiana-Pacific retains all copyright.