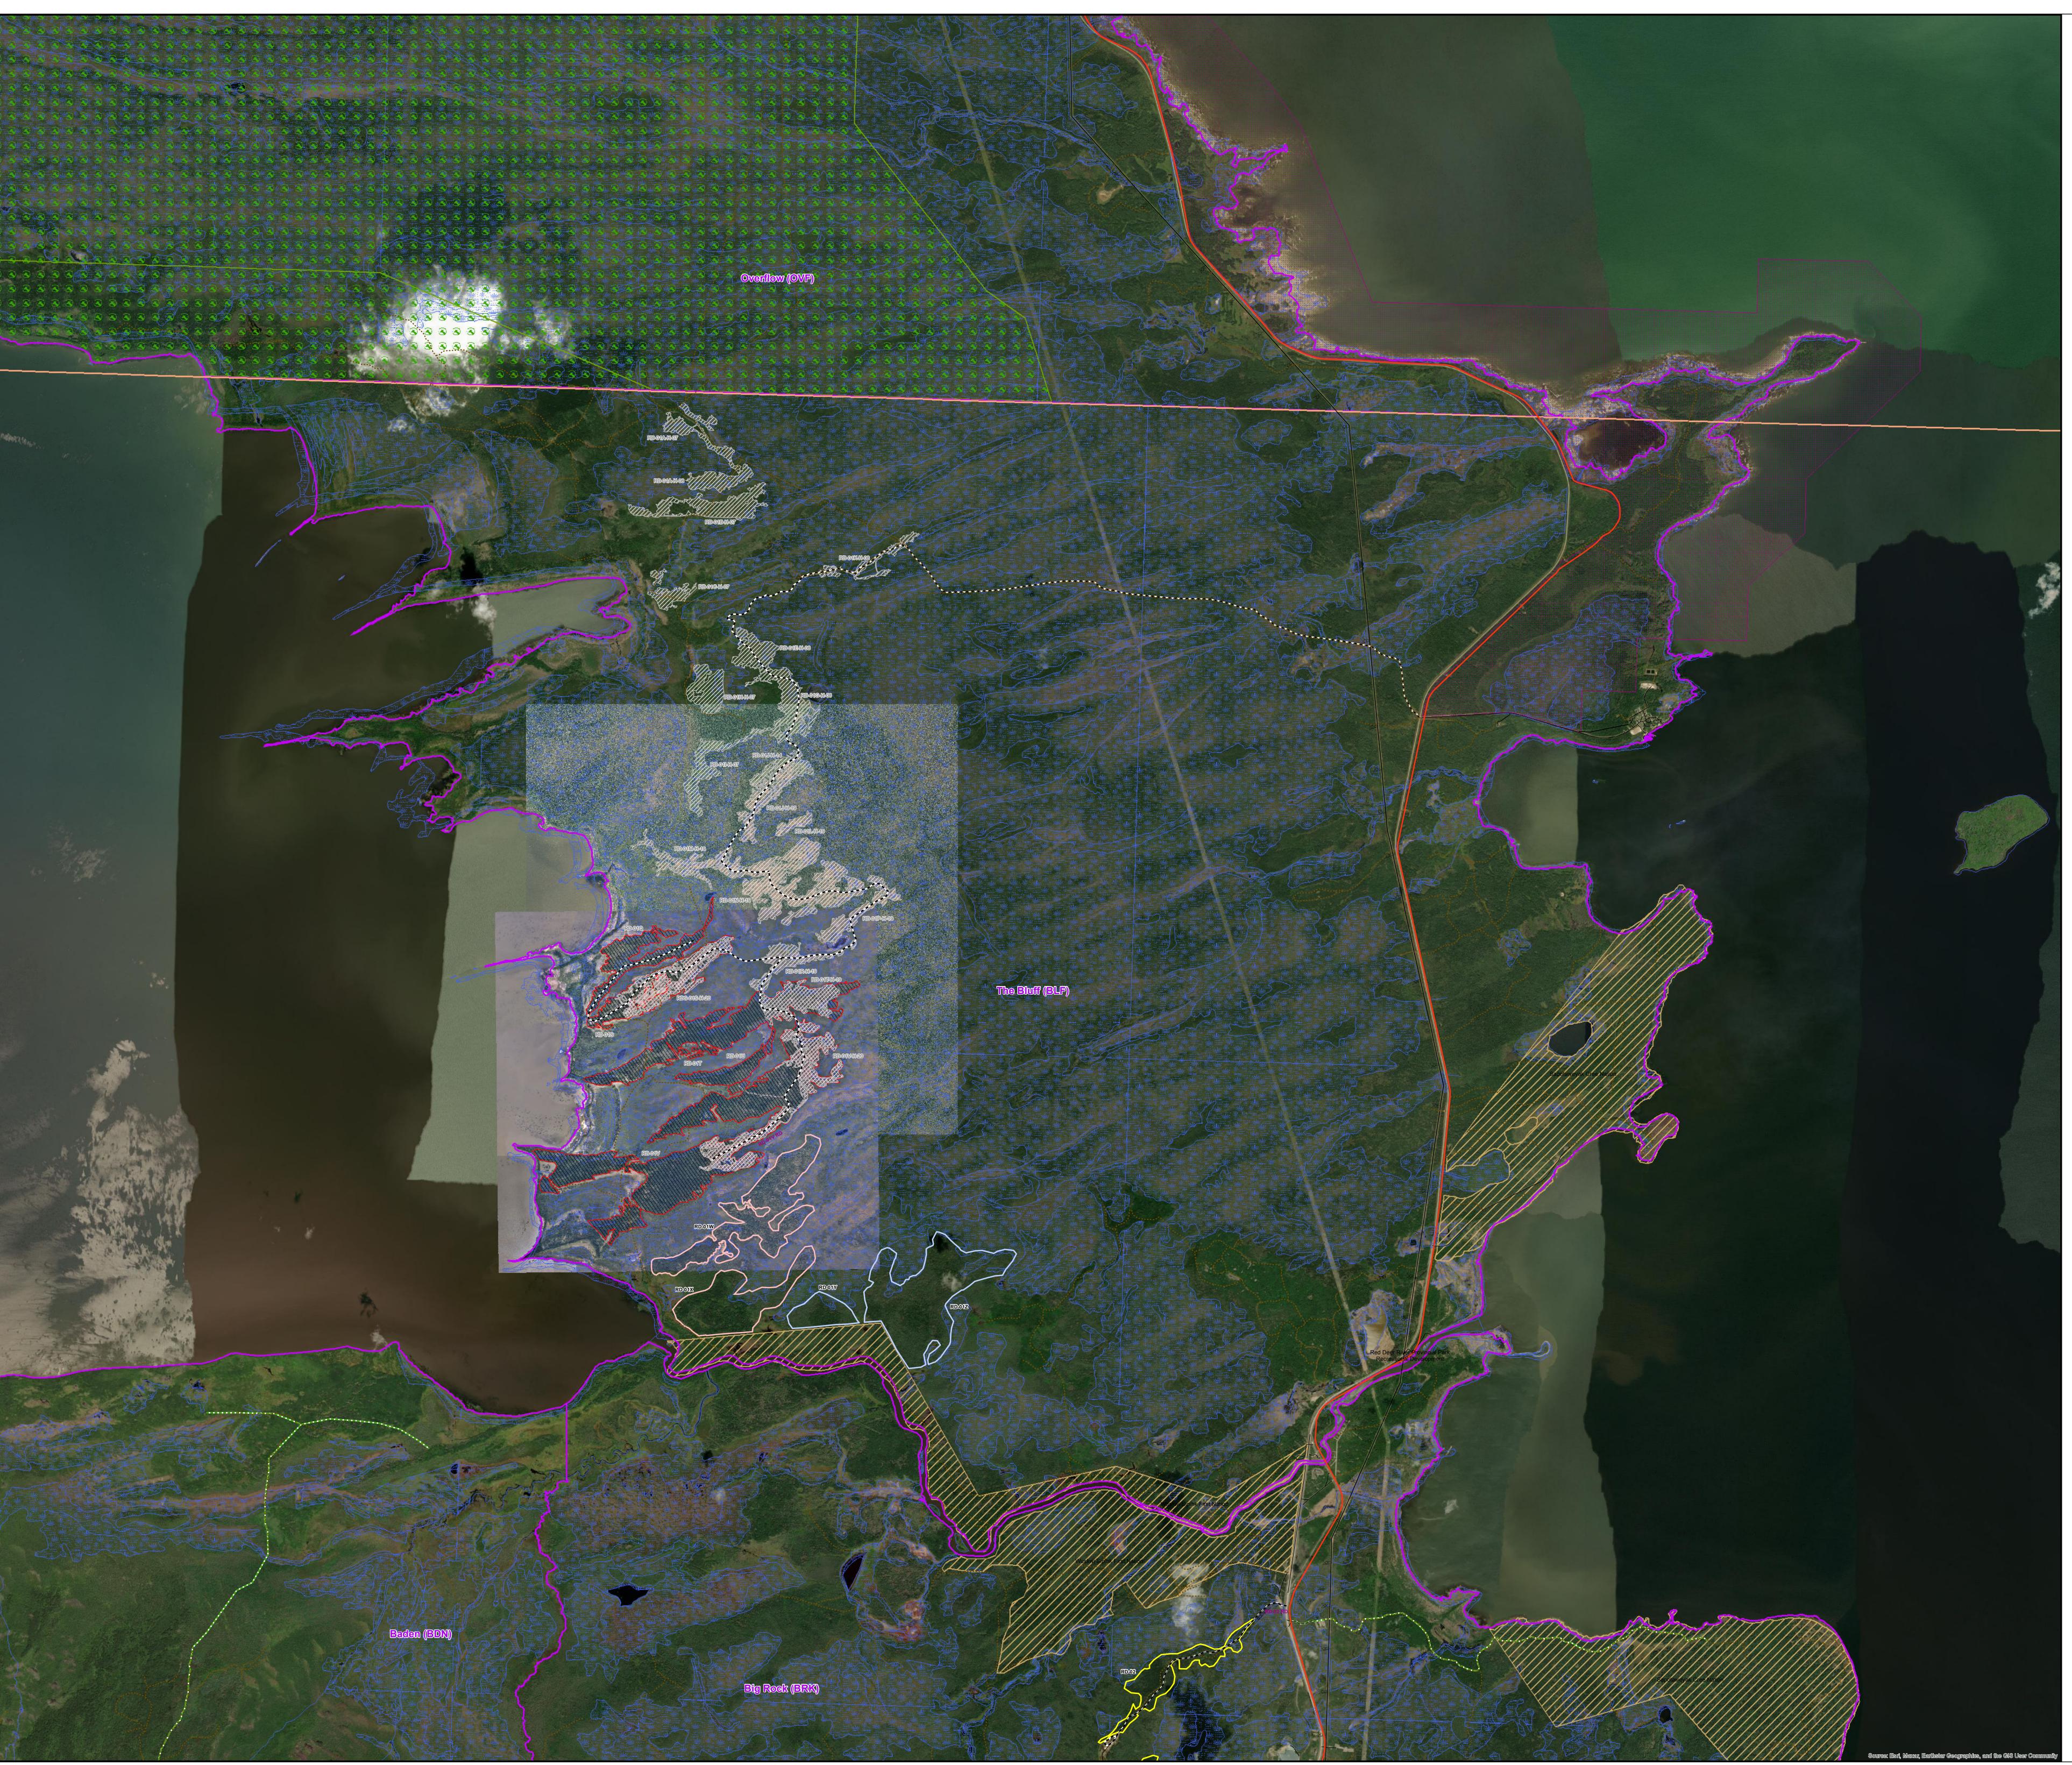

**Mountain Quota Holders Association Operating Plan** 2022 - 2024 **Mountain Forest Section Forest Management** Units 12 & 14

**Mountain Quota** Holders Association
PO Box 1210
Swan River, MB
R0L 1Z0

Scale = 1 : 30 000

## **Map Symbol Legend**

— Road

→ Railways ····· Trails

Heritage Trail

Designated Route

Snowmobile Trails

Transmission Line

**Resource Roads** 

Existing All Season

-- Existing Seasonal

-- Proposed All Season

---- Proposed Seasonal

**Road Closure** 

© Existing Gate

© Proposed Gate

Existing Bridge

Existing Crossing

**Existing Crossings** 

--- Closed Roads

## Parks and Reserves Backcountry

Recreational Development Resource Management

Ecological Reserve

Area of Special Interest Proposed Ecological Reserve

Lakes and Waterbodies

Rivers & Streams wetlands

**Administrative Areas** Forest Management Units

Operating Areas Geographic Locations First Nations Lands

TLE Lands-Selections and Acquisitions Wildlife Management Area Proposed Harvest Areas

2022 - Harvest 2022 - Contingency 2023 - Harvest

2023 - Contingency 2024-2026 - Harvest Potential Harvest Areas **Prior Harvest** 

Existing Culvert **Proposed Crossings** Proposed Bridge Proposed Crossing, Other

Proposed Crossing, Stream Proposed Culvert, Stream Regenerating Blocks

**Mapsheet Locator Plan** 

Although we take great care in the preparation of this information and are confident that it is accurate, we do not give any warranty as to its accuracy or suitability for any purpose other than as stated in writing in attached documentation. Users therefore assume the risk associated with the accuracy and results of the contents of this document, other supporting text and digital information. To the extent that the information has been generated by LP, Louisiana-Pacific retains all copyright.