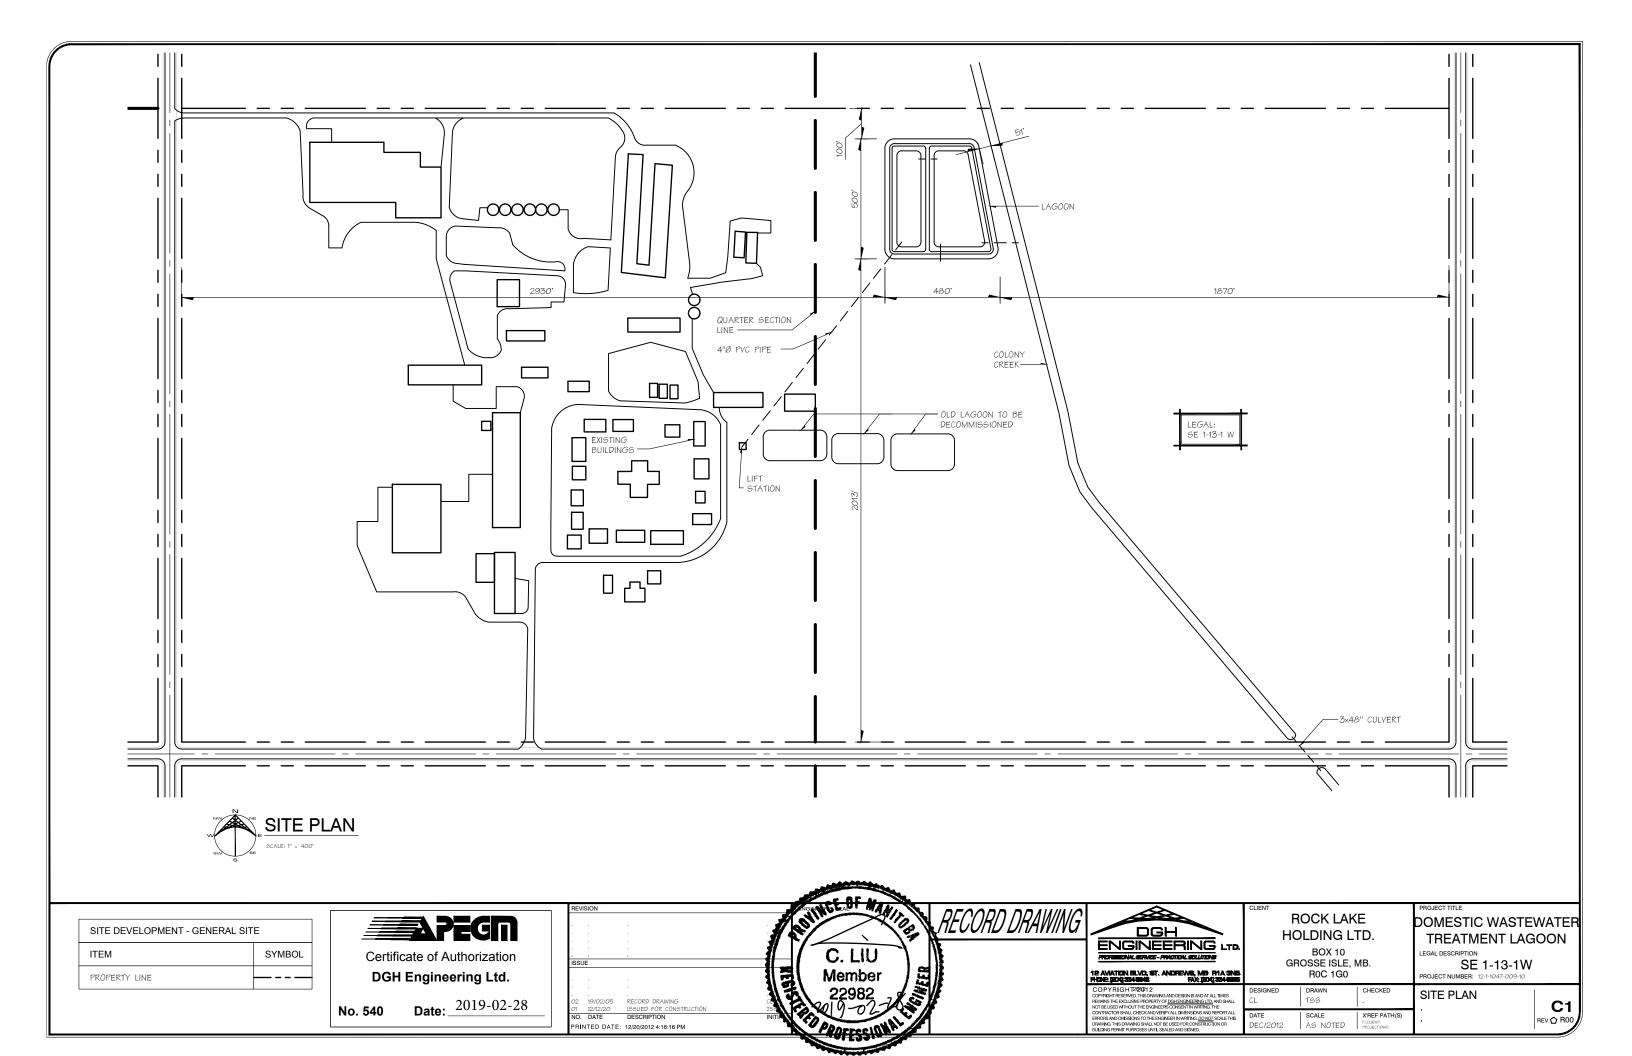

# ROCK LAKE HOLDING LTD.

# DOMESTIC WASTEWATER TREATMENT

PRINTED DATE: 2/25/2019 3:54:13 PM

|  |   | T.L.L. | TOP LOWER LEVEL        |
|--|---|--------|------------------------|
|  |   | T.U.L. | TOP UPPER LEVEL        |
|  |   | T&G    | TONGUE & GROOVE        |
|  |   | T&B    | TOP & BOTTOM           |
|  |   | THKG   | THICKENING             |
|  |   | THRU   | THROUGH                |
|  |   | TJ     | TIE JOIST              |
|  |   | T/O    | TOP OF                 |
|  |   | TYP    | TYPICAL                |
|  |   | U/S    | UNDERSIDE              |
|  |   | UNO    | UNLESS NOTED OTHERWISE |
|  |   | VERT   | VERTICAL               |
|  |   | W/     | WITH                   |
|  |   | WP     | WORK POINT             |
|  |   | W/R    | WASHROOM               |
|  | 1 |        |                        |