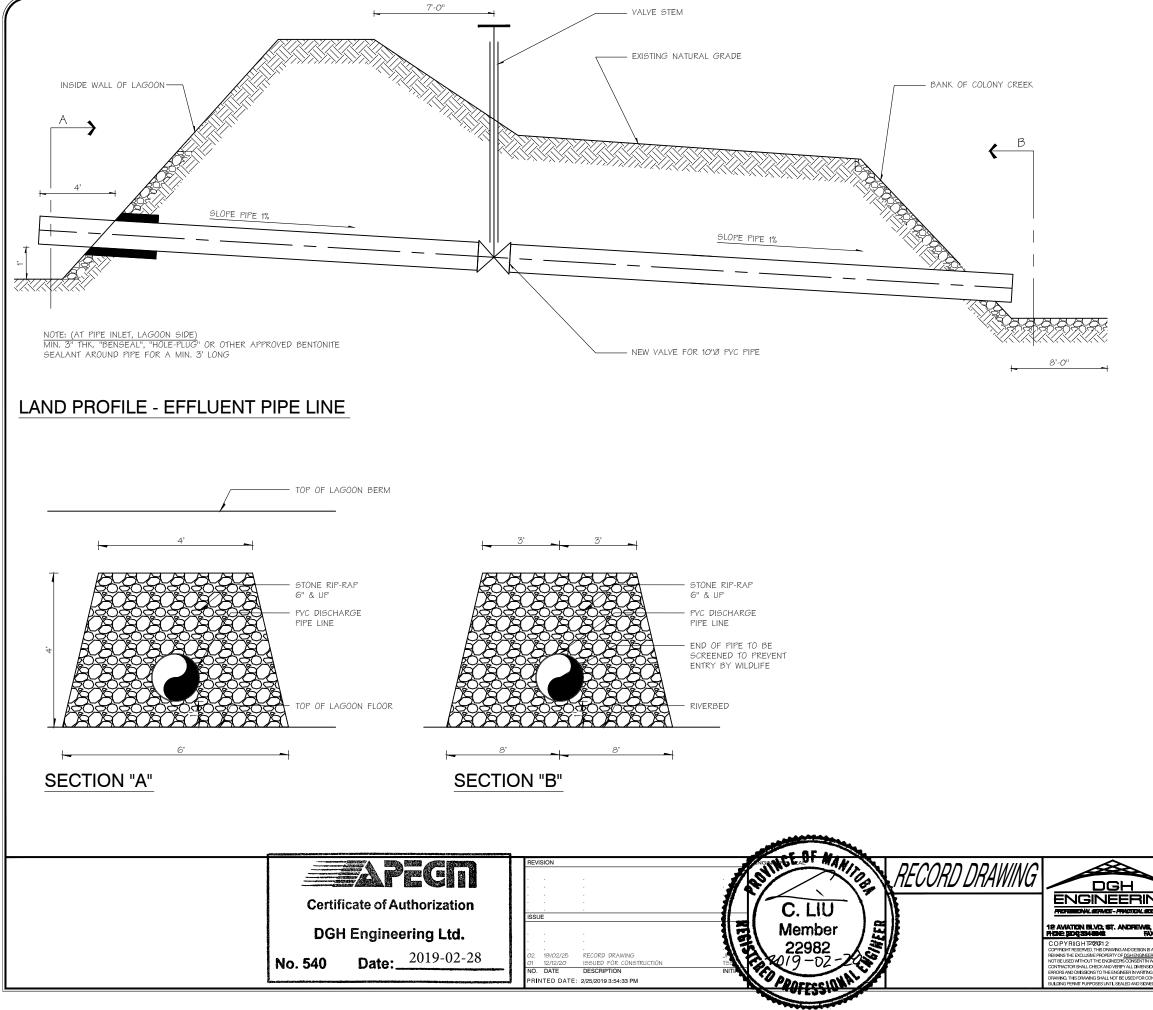

| 명종 [월() <b>/</b><br>111 년 년 <b>/</b><br>111 년 년 년 (111 년 111 년 | HC               | OCK LAK<br>LDING L<br>BOX 10<br>OSSE ISLE, I<br>ROC 1G0 | ΓD.                                       | PROJECT TITLE<br>DOMESTIC WASTEWATER<br>TREATMENT LAGOON<br>LEGAL DESCRIPTION<br>SE 1-13-1W<br>PROJECT NUMBER: 12-1-047-009-10 |            |
|----------------------------------------------------------------------------------------------------------------------------------------------------------|------------------|---------------------------------------------------------|-------------------------------------------|--------------------------------------------------------------------------------------------------------------------------------|------------|
| ND AT ALL TIMES<br>ING LTD, AND SHALL<br>FITING. THE                                                                                                     | DESIGNED<br>CL   | <b>drawn</b><br>TSS                                     | CHECKED                                   | DISCHARGE DETAILS                                                                                                              | L3         |
| NS AND REPORT ALL<br><u>DO NOT</u> SCALE THIS<br>ISTRUCTION OR<br>D.                                                                                     | DATE<br>DEC/2012 | scale<br>As noted                                       | X'REF PATH(S)<br>FACLIENTI<br>PROJECTIDWG |                                                                                                                                | REV. 🗘 R00 |