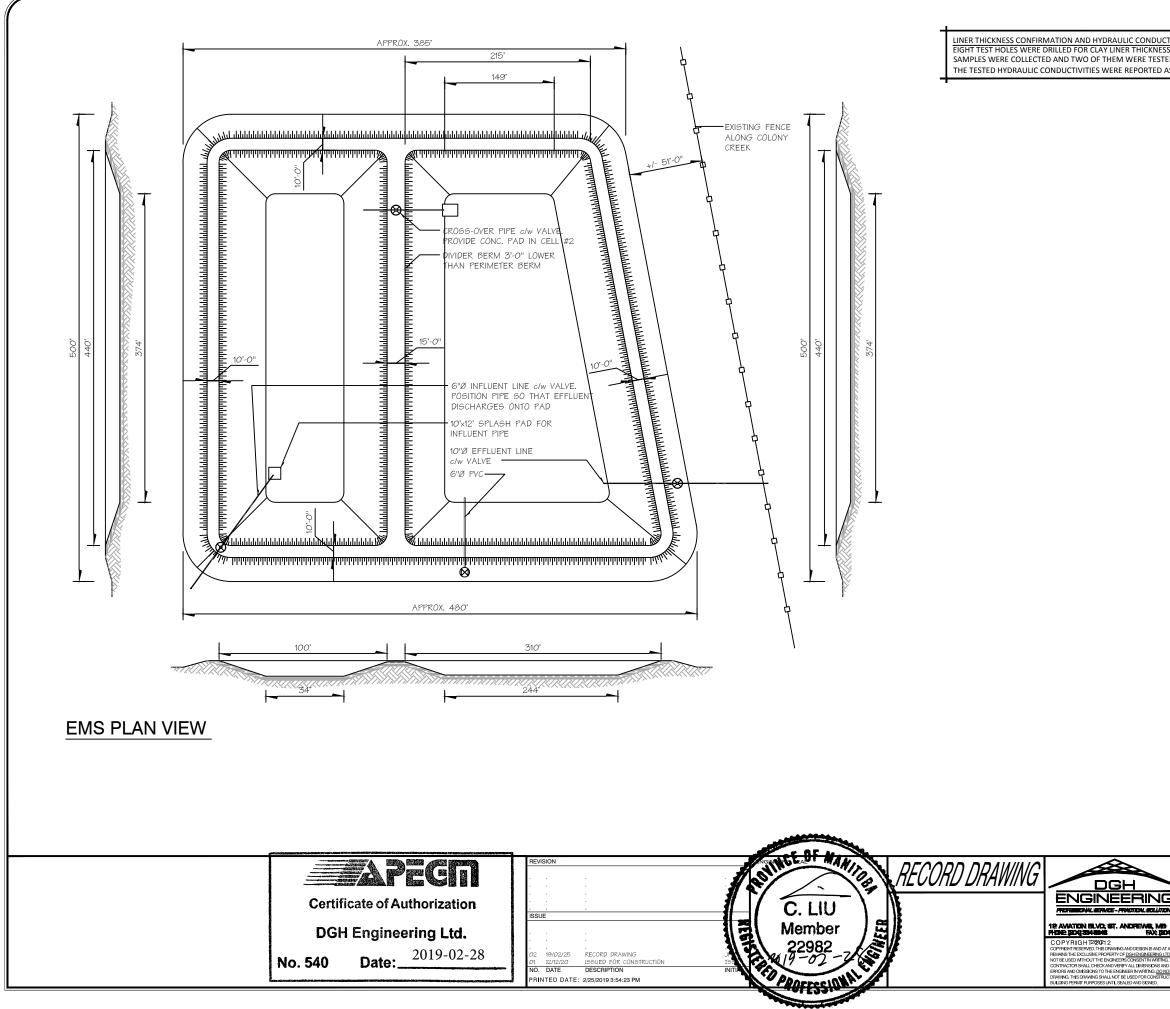

# **RECORD DRAWING**

| UCTIVITY TEST                                                     |
|-------------------------------------------------------------------|
| IESS CONFIRMATION. THREE CORE                                     |
| STED FOR HYDRAULIC CONDUCTIVITY.                                  |
| D AS 7.5 X 10 <sup>-9</sup> cm/s AND 3.2 x 10 <sup>-8</sup> cm/s. |