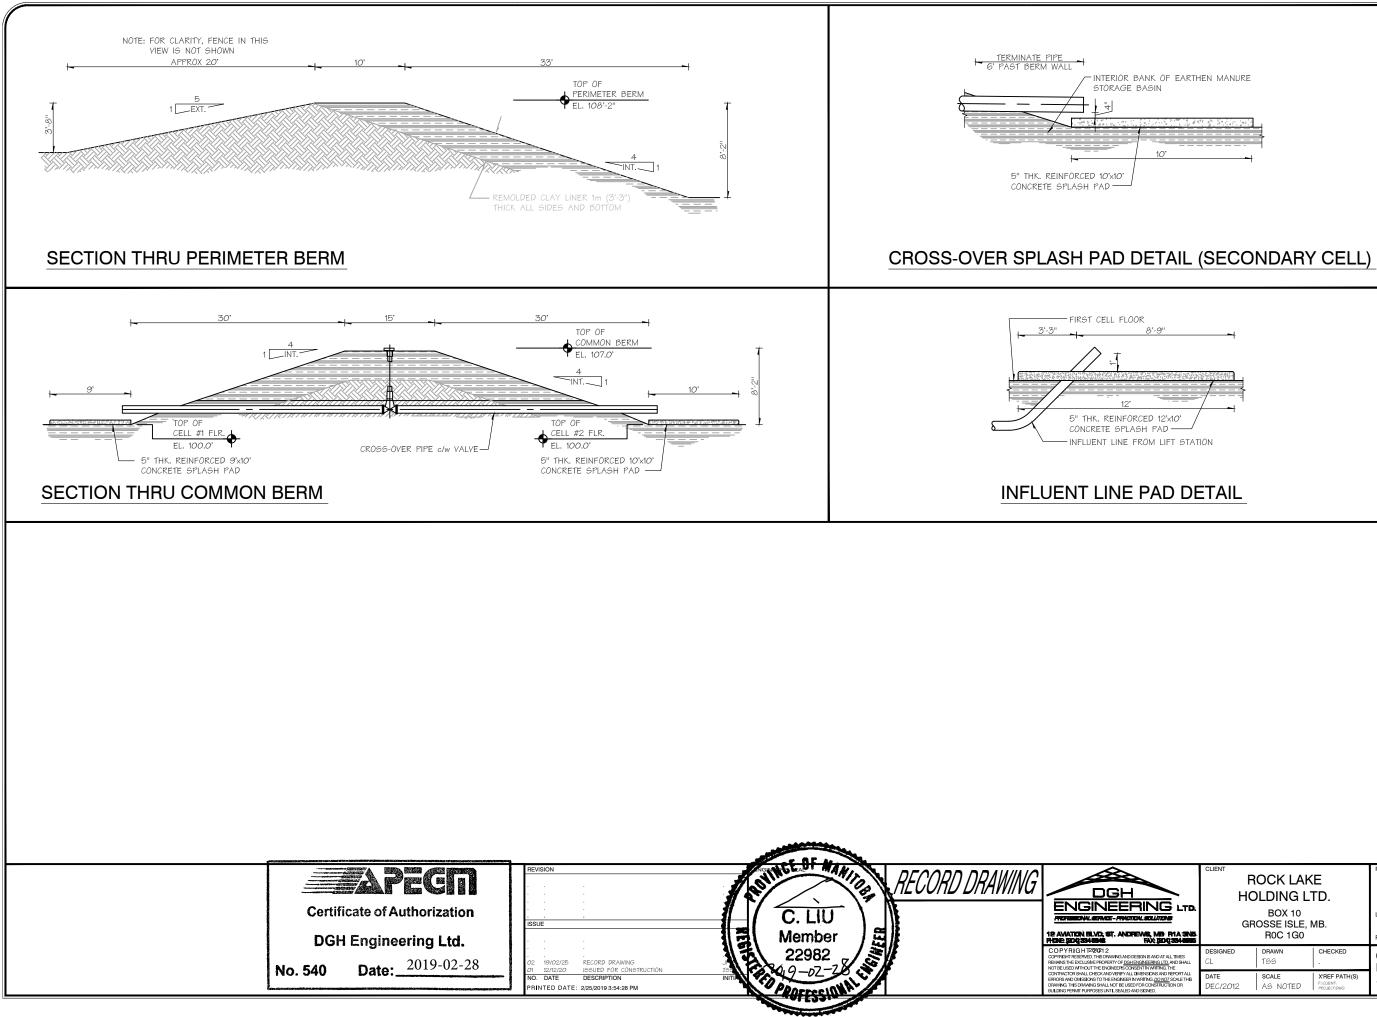

PRINTED DATE: 2/25/2019 3:54:28 PM

| OF | EARTHEN | MANURE |
|----|---------|--------|
| Ν  |         |        |

|     | 1. 641 | ÷ | 1. 241 |
|-----|--------|---|--------|
|     |        |   |        |
|     |        |   |        |
| 10' |        |   |        |