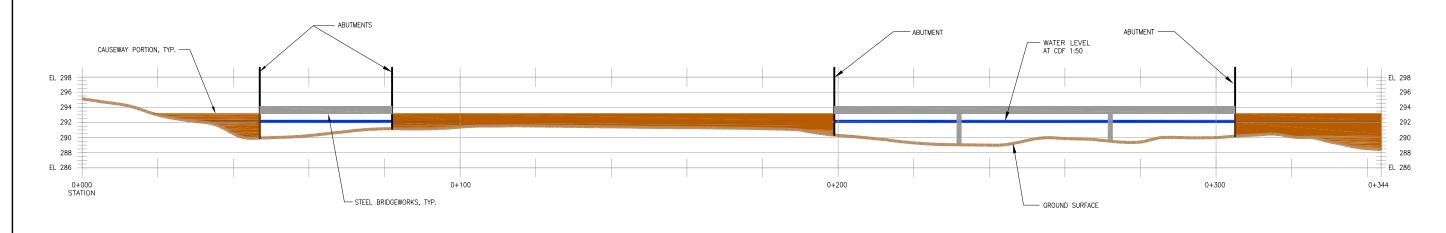

Figure: 3.9

**Construction Access Options** 









## 



|       |        |        |    |     | Manitoba Hydro, KGS Acres |                               |                           |
|-------|--------|--------|----|-----|---------------------------|-------------------------------|---------------------------|
|       |        |        |    |     | DATE CREATED:             | CREATED BY:                   |                           |
| )     | 0      | 10     | 20 | 30m | 13 MAY 2011               | KGSA                          |                           |
| SCALE | 1:1000 | METRIC |    |     | REVISION No. VERSION 1.0  | REVISION DATE:<br>17 MAY 2011 | awac:<br>RHP, MWZ,<br>BMP |

DATA SOURCE :

## Pointe du Bois Spillway Replacement Project

Lower Spillway Shelf Road Access

Figure: 3.11









## B-B EAST GRAVITY DAM SPILLWAY - T