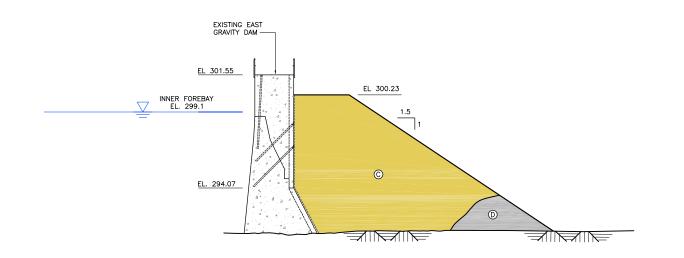

## B-B EAST GRAVITY DAM SPILLWAY - TEMPORARY ROCKFILL SUPPORT AT SPILLWAY SECTION

PLAN - WATER INTAKE WITH FISH SCREEN

ELEVATION - WATER INTAKE WITH FISH SCREEN

| Manitoba Hydro |  |
|----------------|--|
|----------------|--|

|                    | Manitoba Hydro, KGS Acres |                               |                            |
|--------------------|---------------------------|-------------------------------|----------------------------|
|                    | DATE CREATED:             | CREATED BY:                   |                            |
| 2.5 0 2.5m         | 13 WAT 2011               | NOOA                          |                            |
| SCALE 1:150 METRIC | REVISION No. VERSION 1.0  | REVISION DATE:<br>17 MAY 2011 | QA/QC:<br>RHP, MWZ,<br>BMP |

DATA SOURCE:

| Р        | ointe du B | Bois        |  |
|----------|------------|-------------|--|
| Spillway | Replacem   | ent Project |  |

East and West Water Intakes and Details Figure: 3.14