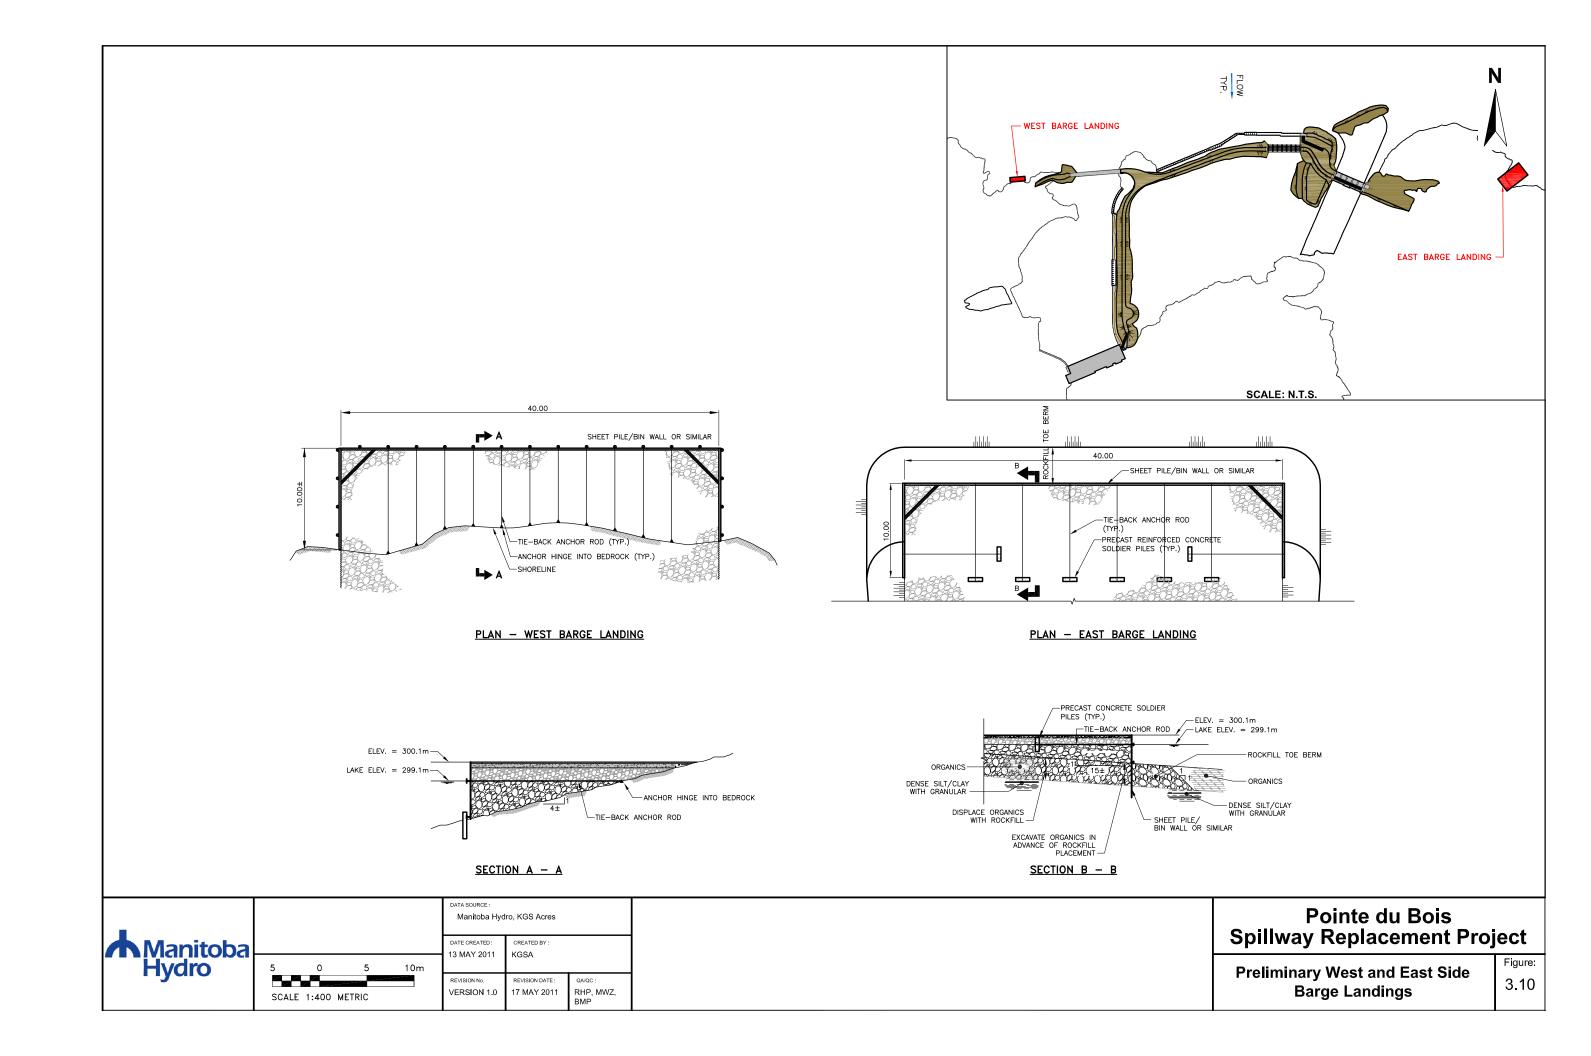

## 

|       |        |        |    |     | Manitoba Hydro, KGS Acres |                               |                           |
|-------|--------|--------|----|-----|---------------------------|-------------------------------|---------------------------|
|       |        |        |    |     | DATE CREATED:             | CREATED BY:                   |                           |
| )     | 0      | 10     | 20 | 30m | 13 MAY 2011               | KGSA                          |                           |
| SCALE | 1:1000 | METRIC |    |     | REVISION No. VERSION 1.0  | REVISION DATE:<br>17 MAY 2011 | awac:<br>RHP, MWZ,<br>BMP |

DATA SOURCE :