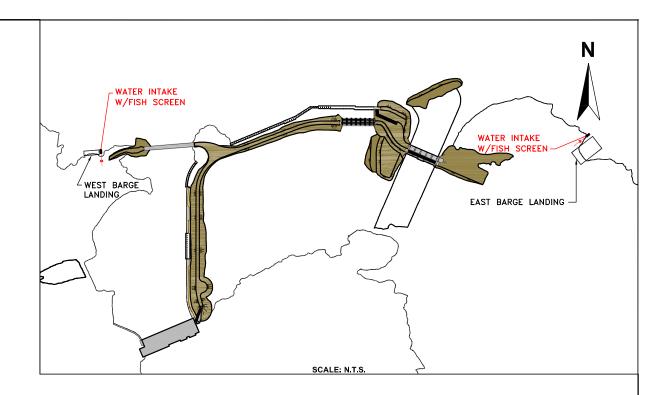

DATA SOURCE:

| Р        | ointe du B | Bois        |  |
|----------|------------|-------------|--|
| Spillway | Replacem   | ent Project |  |

East and West Water Intakes and Details Figure: 3.14