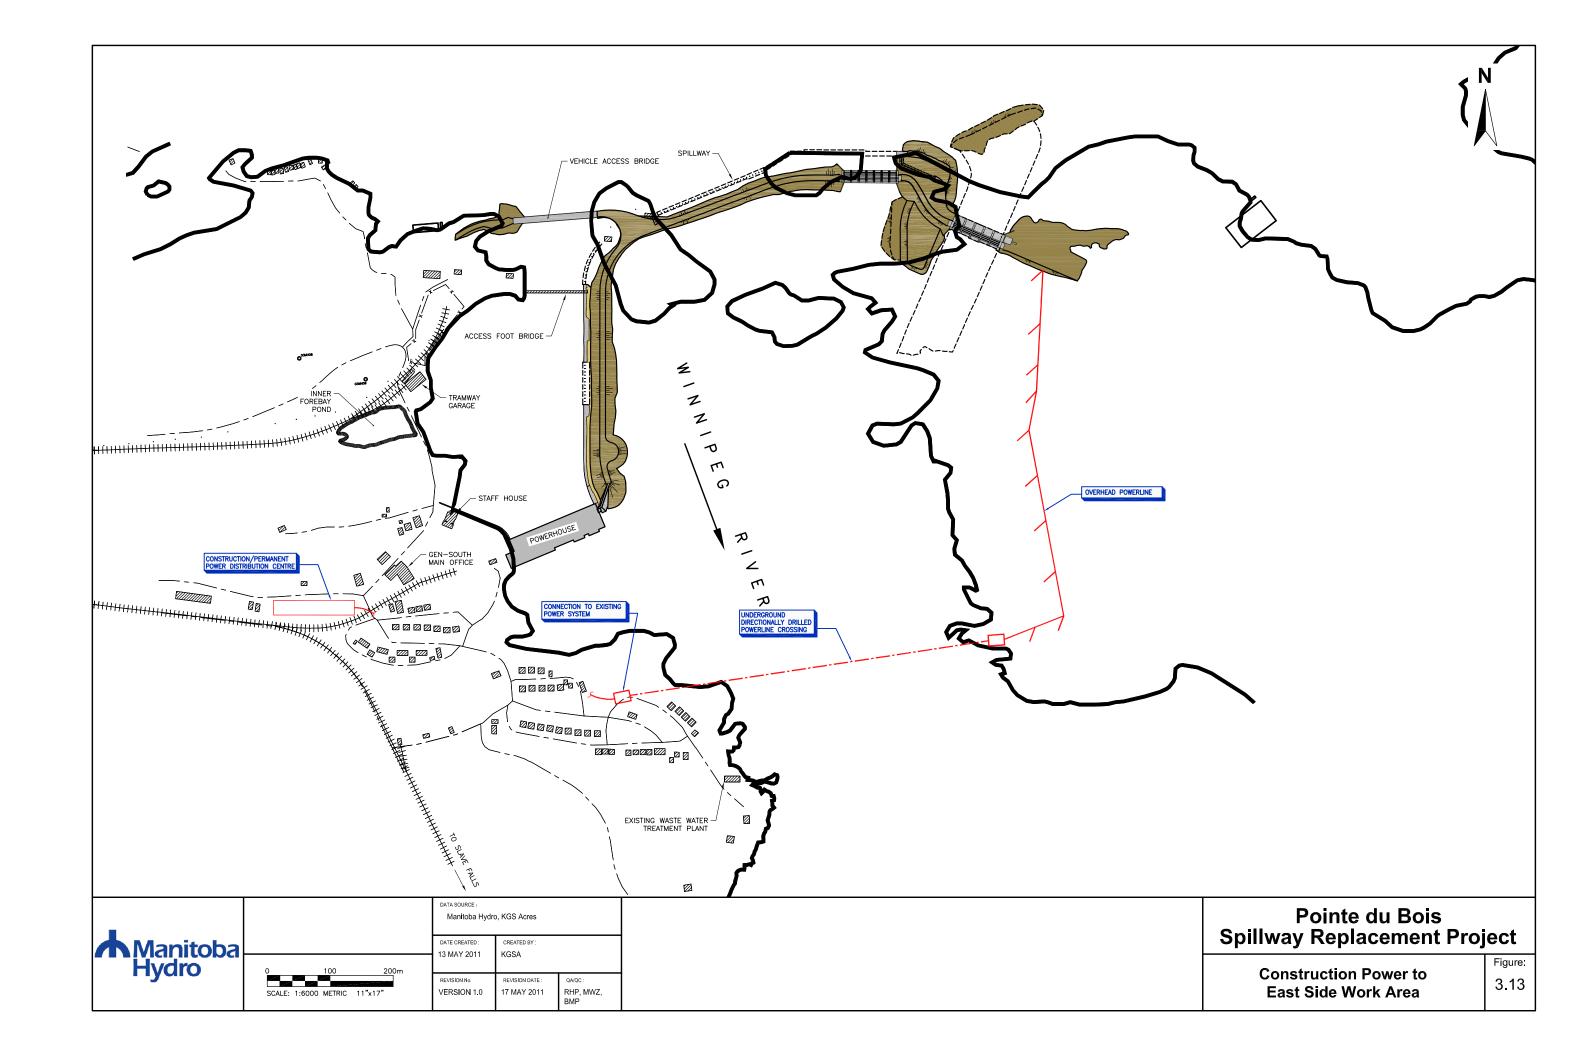

anitoba Hydro, KGS Acres |                               |                           |
|-------|--------|--------|----|-----|---------------------------|-------------------------------|---------------------------|
|       |        |        |    |     | DATE CREATED:             | CREATED BY:                   |                           |
| )     | 0      | 10     | 20 | 30m | 13 MAY 2011               | KGSA                          |                           |
| SCALE | 1:1000 | METRIC |    |     | REVISION No. VERSION 1.0  | REVISION DATE:<br>17 MAY 2011 | awac:<br>RHP, MWZ,<br>BMP |

DATA SOURCE :

## Pointe du Bois Spillway Replacement Project

Lower Spillway Shelf Road Access

Figure: 3.11









## B-B EAST GRAVITY DAM SPILLWAY - TEMPORARY ROCKFILL SUPPORT AT SPILLWAY SECTION









PLAN - WATER INTAKE WITH FISH SCREEN



ELEVATION - WATER INTAKE WITH FISH SCREEN

| Manitoba Hydro |  |
|----------------|--|
|----------------|--|

|                    | Manitoba Hydro, KGS Acres |                               |                            |
|--------------------|---------------------------|-------------------------------|----------------------------|
|                    | DATE CREATED:             | CREATED BY:                   |                            |
| 2.5 0 2.5m         | 13 WAT 2011               | NOOA                          |                            |
| SCALE 1:150 METRIC | REVISION No. VERSION 1.0  | REVISION DATE:<br>17 MAY 2011 | QA/QC:<br>RHP, MWZ,<br>BMP |

DATA SOURCE:

| Р        | ointe du B | Bois        |  |
|----------|------------|-