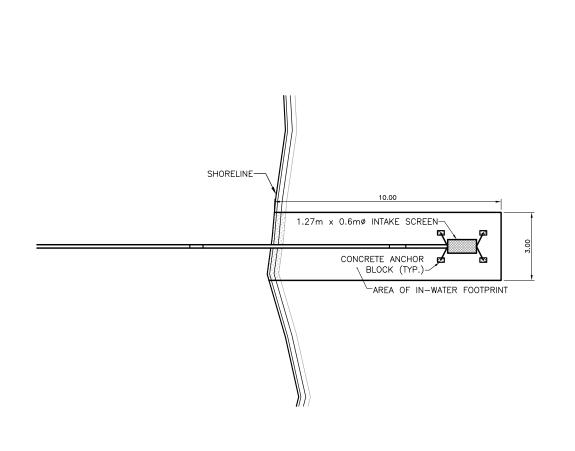

## B-B EAST GRAVITY DAM SPILLWAY - TEMPORARY ROCKFILL SUPPORT AT SPILLWAY SECTION

PLAN - WATER INTAKE WITH FISH SCREEN

ELEVATION - WATER INTAKE WITH FISH SCREEN

| Manitoba Hydro |  |
|----------------|--|
|----------------|--|

DATA SOURCE:

| Р        | ointe du B | Bois        |  |
|----------|------------|-------------|--|
| Spillway | Replacem   | ent Project |  |

East and West Water Intakes and Details Figure: 3.14