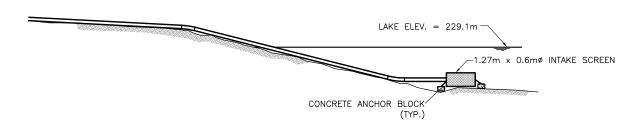

## B-B EAST GRAVITY DAM SPILLWAY - TEMPORARY ROCKFILL SUPPORT AT SPILLWAY SECTION

PLAN - WATER INTAKE WITH FISH SCREEN

ELEVATION - WATER INTAKE WITH FISH SCREEN

| Manitoba Hydro |  |
|----------------|--|
|----------------|--|

DATA SOURCE:

| Р        | ointe du B | Bois        |  |
|----------|------------|-------------|--|
| Spillway | Replacem   | ent Project |  |

East and West Water Intakes and Details Figure: 3.14