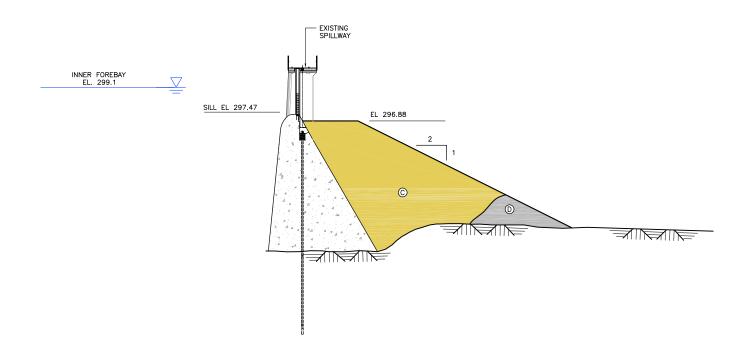

## B-B EAST GRAVITY DAM SPILLWAY - TEMPORARY ROCKFILL SUPPORT AT SPILLWAY SECTION

PLAN - WATER INTAKE WITH FISH SCREEN

ELEVATION - WATER INTAKE WITH FISH SCREEN

| Manitoba Hydro |  |
|----------------|--|
|----------------|--|

|                    | Manitoba Hydro, KGS Acres |                               |                            |
|--------------------|---------------------------|-------------------------------|----------------------------|
|                    | DATE CREATED:             | CREATED BY:                   |                            |
| 2.5 0 2.5m         | 13 WAT 2011               | NOOA                          |                            |
| SCALE 1:150 METRIC | REVISION No. VERSION 1.0  | REVISION DATE:<br>17 MAY 2011 | QA/QC:<br>RHP, MWZ,<br>BMP |

DATA SOURCE:

| Р        | ointe du B | Bois        |  |
|----------|------------|-------------|--|
| Spillway | Replacem   | ent Project |  |

East and West Water Intakes and Details Figure: 3.14