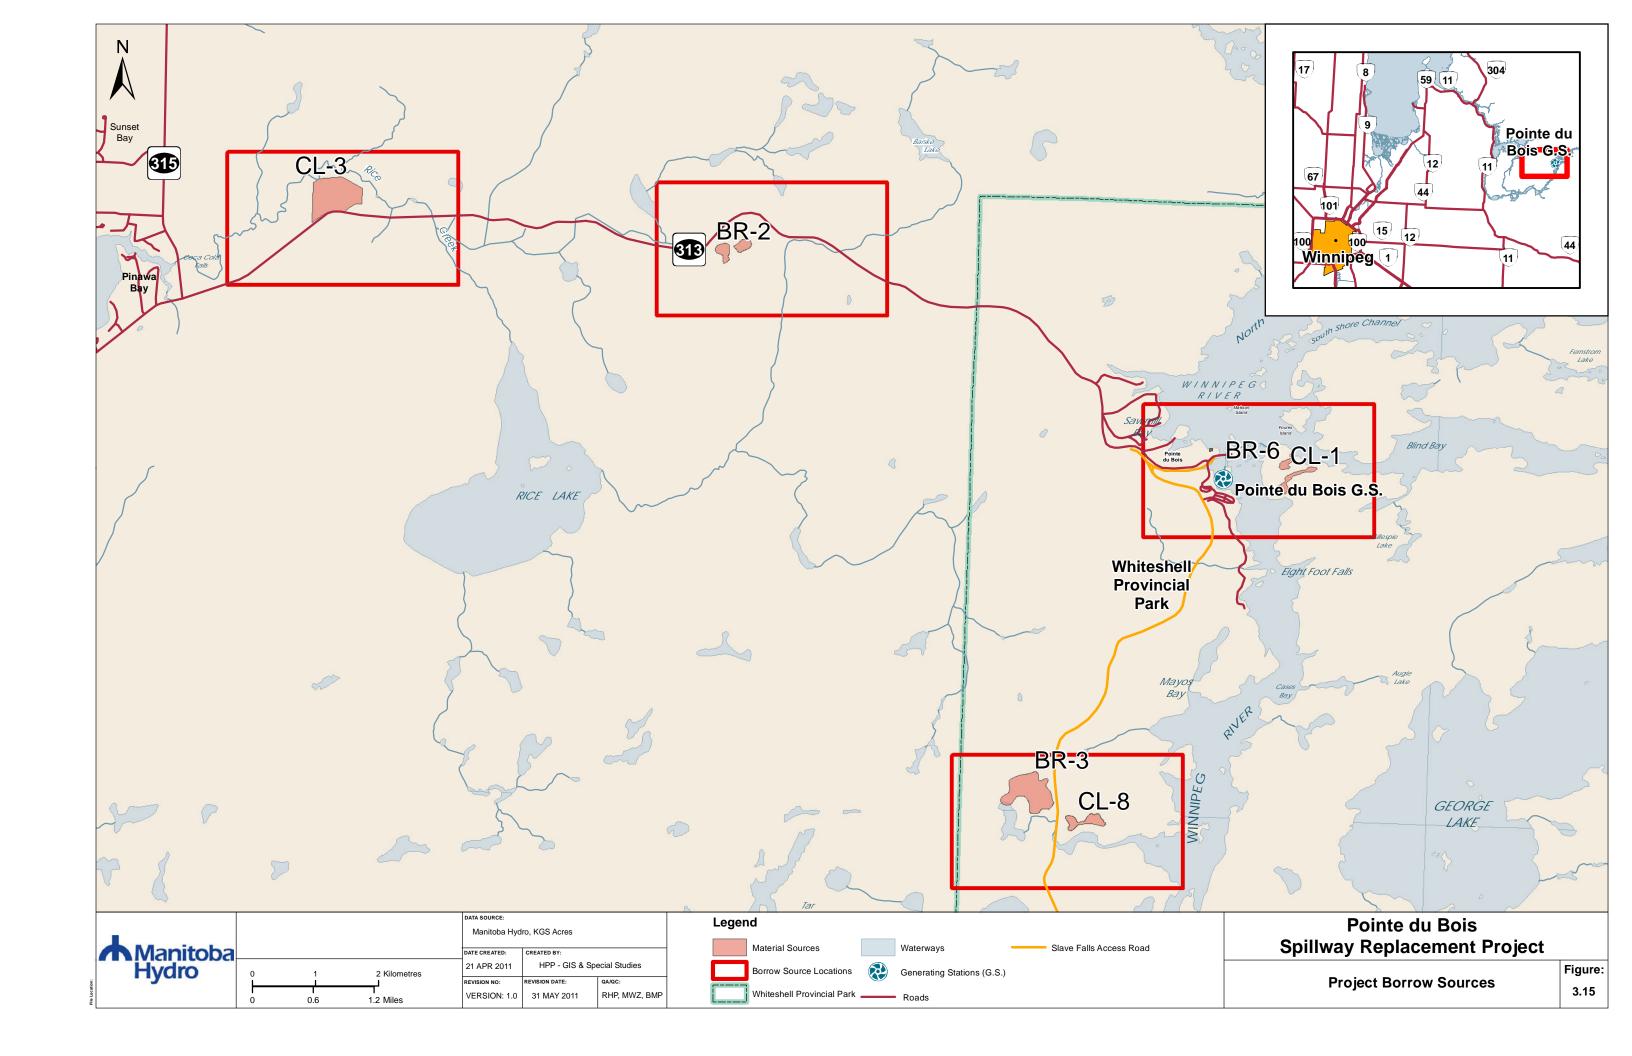

-------------|--|
|----------------|--|

|                    | Manitoba Hydro, KGS Acres |                               |                            |
|--------------------|---------------------------|-------------------------------|----------------------------|
|                    | DATE CREATED:             | CREATED BY:                   |                            |
| 2.5 0 2.5m         | 13 WAT 2011               | NOOA                          |                            |
| SCALE 1:150 METRIC | REVISION No. VERSION 1.0  | REVISION DATE:<br>17 MAY 2011 | QA/QC:<br>RHP, MWZ,<br>BMP |

DATA SOURCE:

| Р        | ointe du B | Bois        |  |
|----------|------------|-------------|--|
| Spillway | Replacem   | ent Project |  |

East and West Water Intakes and Details Figure: 3.14