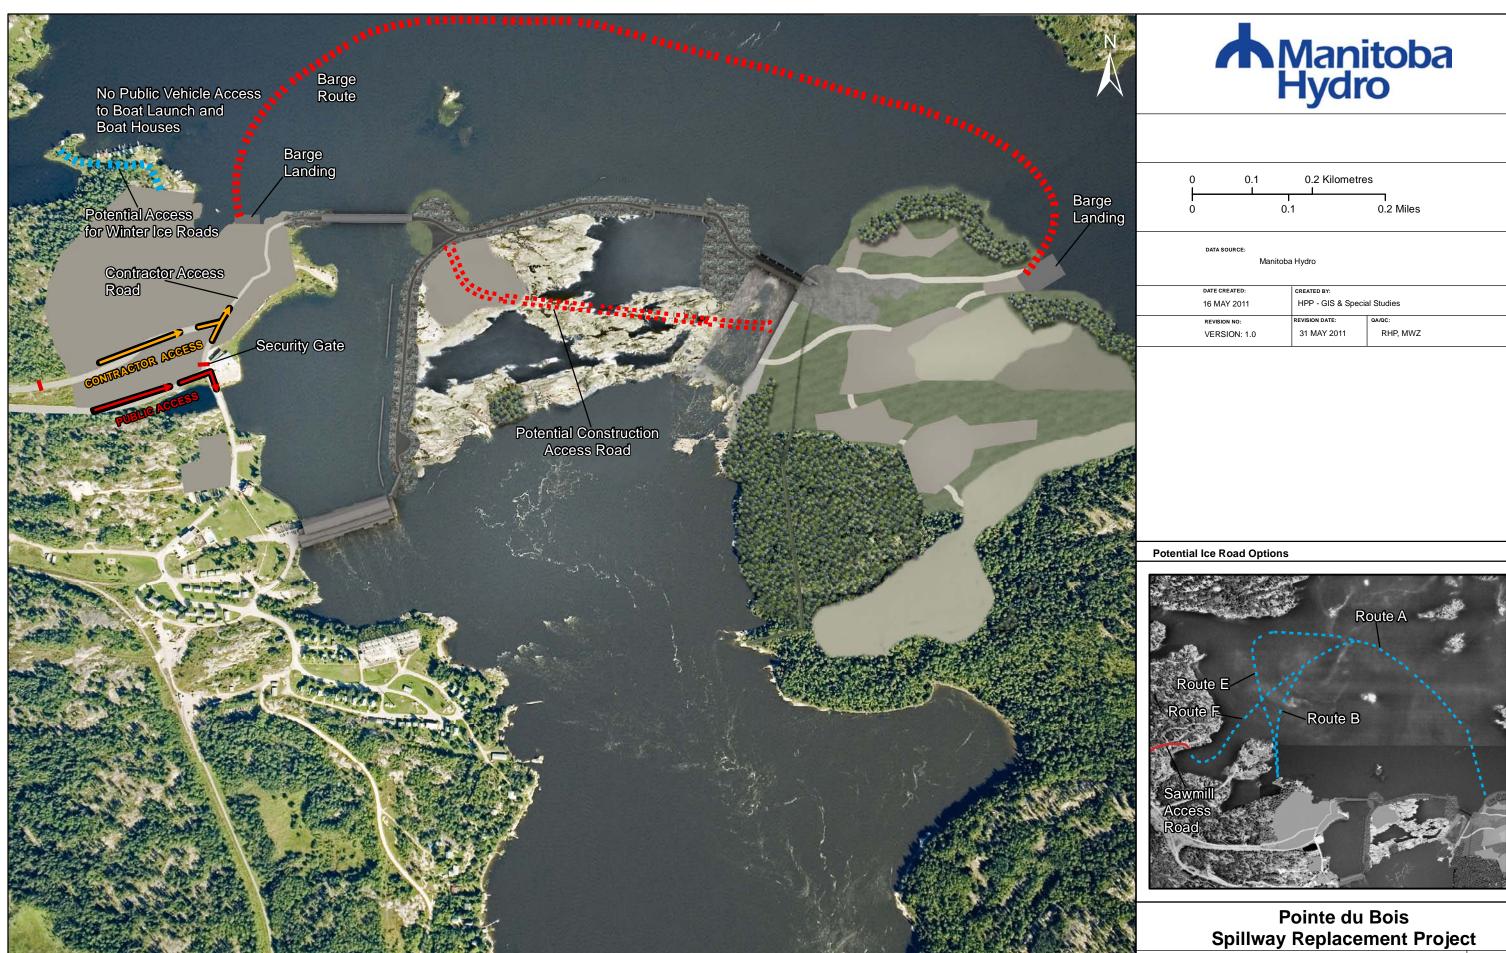

Figure: 3.9

**Construction Access Options** 









## 



|       |        |        |    |     | Manitoba Hydro, KGS Acres |                               |                           |
|-------|--------|--------|----|-----|---------------------------|-------------------------------|---------------------------|
|       |        |        |    |     | DATE CREATED:             | CREATED BY:                   |                           |
| )     | 0      | 10     | 20 | 30m | 13 MAY 2011               | KGSA                          |                           |
| SCALE | 1:1000 | METRIC |    |     | REVISION No. VERSION 1.0  | REVISION DATE:<br>17 MAY 2011 | awac:<br>RHP, MWZ,<br>BMP |

DATA SOURCE :

## Pointe du Bois Spillway Replacement Project

Lower Spillway Shelf Road Access

Fig