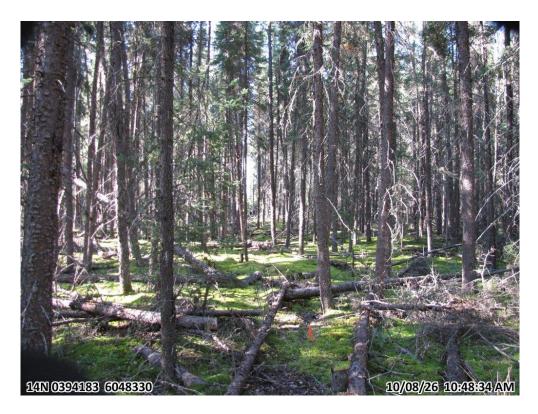

Photo - 17. Grassy Meadow in Mature Mixed Wood Forest Area 🔨

Photo - 18. Mature aspen in Mature Mixed Wood Forest Area ↑

Photo - 19. Old growth forest in Mature Mixed Wood Forest Area  $\uparrow$ 

Photo - 20. Limestone Bedrock in Mature Mixed Wood Forest Area ↑