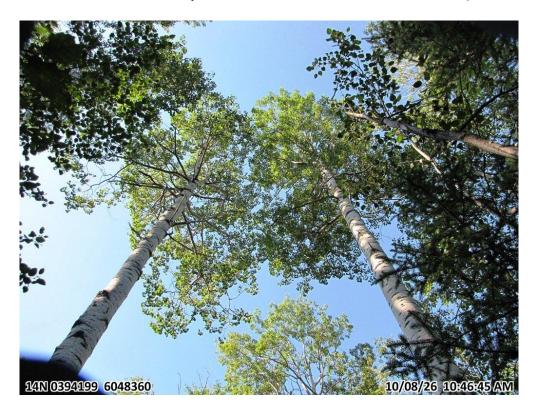

Photo - 17. Grassy Meadow in Mature Mixed Wood Forest Area 🔨

Photo - 18. Mature aspen in Mature Mixed Wood Forest Area ↑

Photo - 19. Old growth forest in Mature Mixed Wood Forest Area  $\uparrow$ 

Photo - 20. Limestone Bedrock in Mature Mixed Wood Forest Area ↑