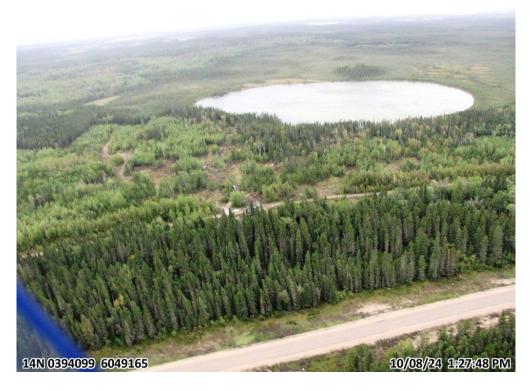

Photo - 05. Drill road to Unnamed Lake 3 ^

Photo - 06. Drill road to shore of Unnamed Lake 3 ↑

Photo - 07. Treed bog near shore of Unnamed Lake 2 ↑

Photo - 08. Wet Fen and Meadow north of Unnamed Lake 2 looking N ↑