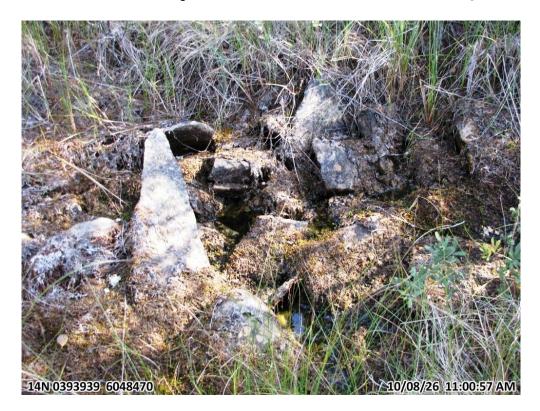

Photo - 17. Grassy Meadow in Mature Mixed Wood Forest Area 🔨

Photo - 18. Mature aspen in Mature Mixed Wood Forest Area ↑

Photo - 19. Old growth forest in Mature Mixed Wood Forest Area  $\uparrow$ 

Photo - 20. Limestone Bedrock in Mature Mixed Wood Forest Area ↑