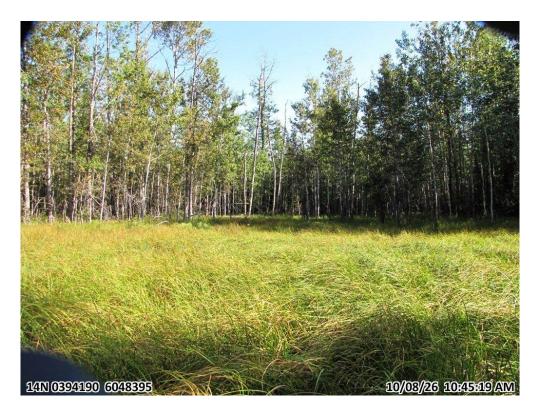

Photo - 17. Grassy Meadow in Mature Mixed Wood Forest Area 🔨

Photo - 18. Mature aspen in Mature Mixed Wood Forest Area ↑

Photo - 19. Old growth forest in Mature Mixed Wood Forest Area  $\uparrow$ 

Photo - 20. Limestone Bedrock in Mature Mixed Wood Forest Area ↑