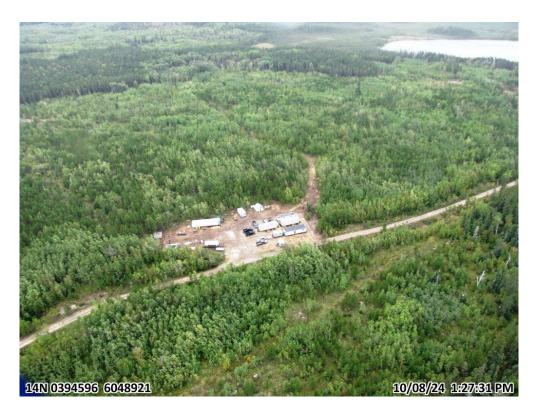

Photo - 09. Clearing used for Temporary Drill Camp ↑

Photo - 10. Communication Tower in Clear-Cut Area (Looking South) ↑

Photo - 11. Asphalt pad from former structure at west end of site  $\uparrow$ 

Photo - 12. Clear-Cut Area (foreground) and Mature Mixed Wood Forest Area (background) ↑

Photo - 13. Temporary Drill Camp with Unnamed Lake 2 in Background (Looking South)↑

Photo - 14. Unnamed Lake 2 (Looking South)↑

Photo - 15. Understory of Clear-Cut Area ↑

Photo - 16. Limestone Den in Clear-Cut Area ↑