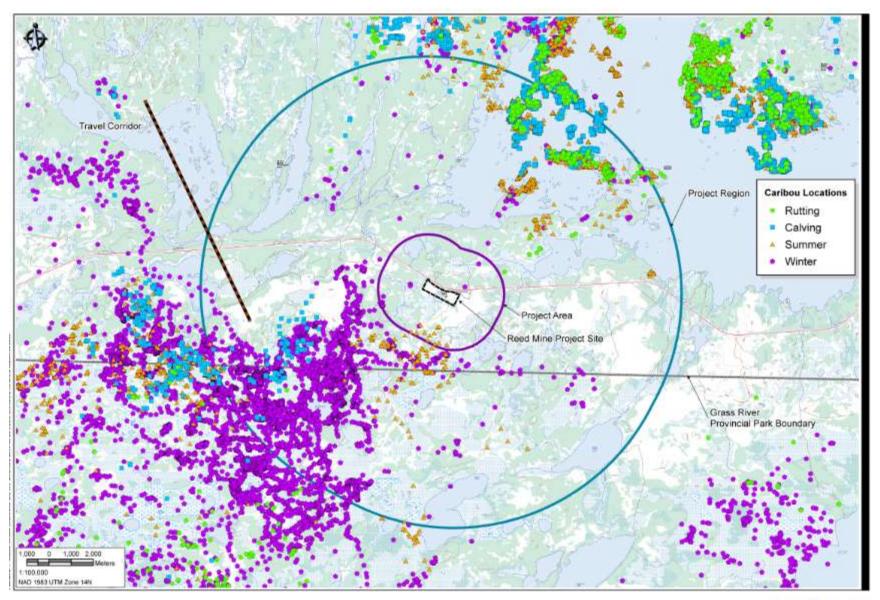

## **Issues Raised**

- Site clearing
- Caribou protection
- Mining in parks
- Water quality
- Carbon footprint
- Noise and Traffic
- Recreation values
- Exploration approval process
- Spruce Point Mine