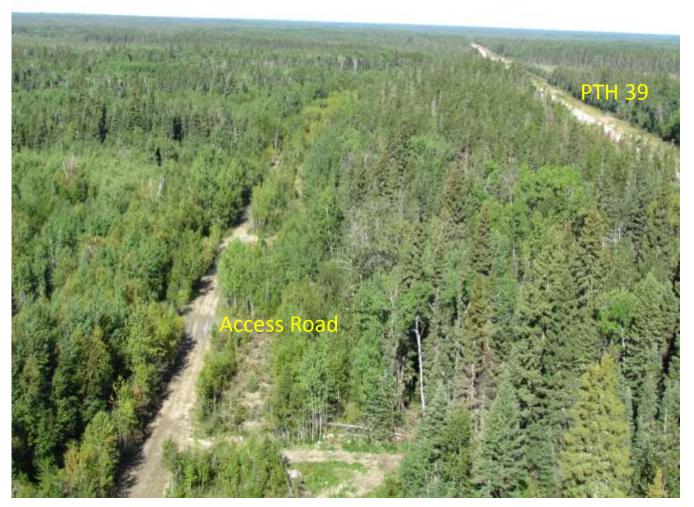

## **After Site Clearing**

Reed AEP Site and Access Road on right, PTH 39 on left, looking east (August 2012)