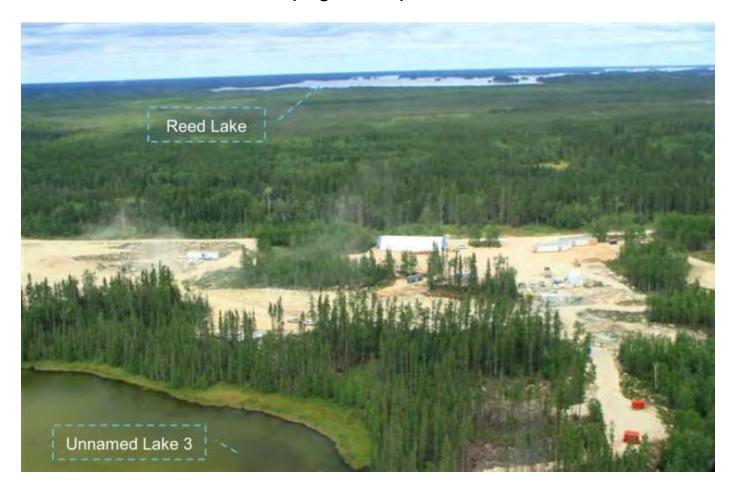

# Reed AEP Site looking north, southern reach of Reed Lake approximately 3km in background (August 2012)