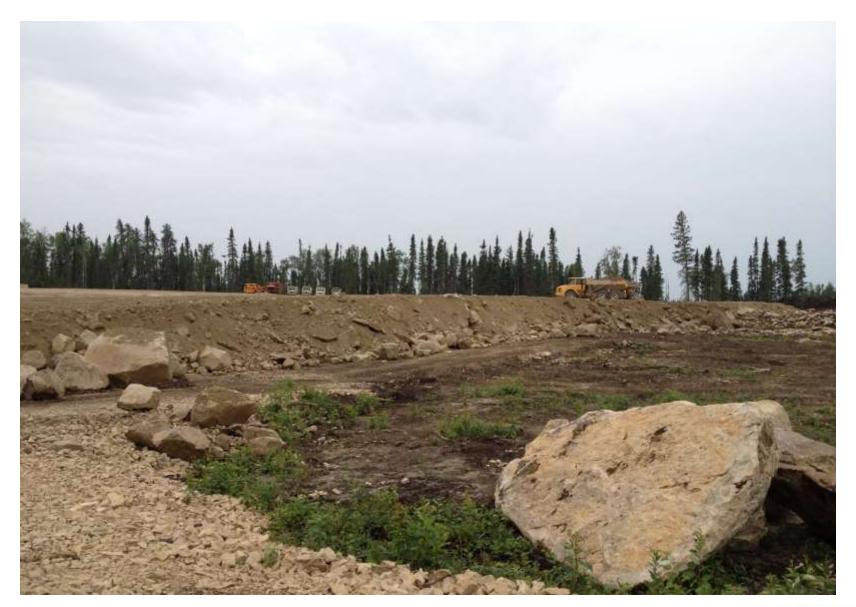

#### **Reed Area Water Bodies**

Rock storage pad

Reed AEP Site looking north, southern reach of Reed Lake approximately 3km in background (August 2012)