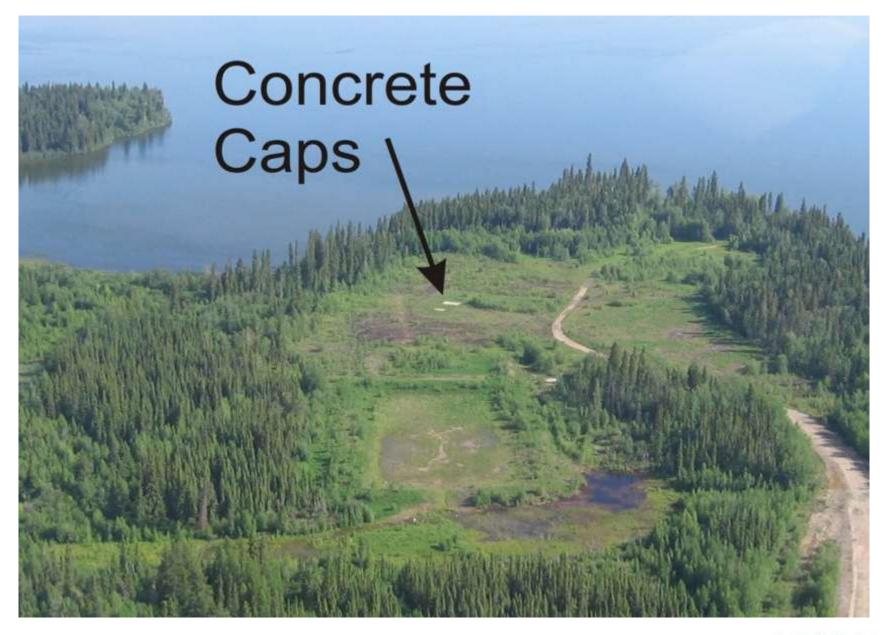

#### **Reed Area Water Bodies**

Rock storage pad

Reed AEP Site looking north, southern reach of Reed Lake approximately 3km in background (August 2012)