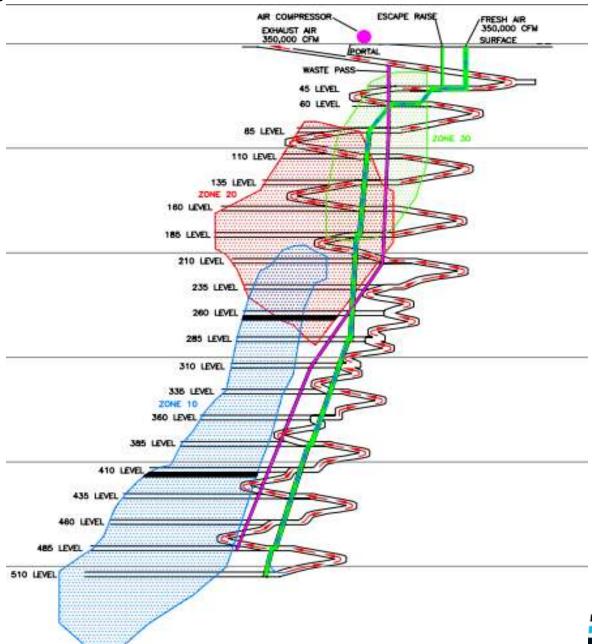

## **Issues Raised**

- Site clearing
- Caribou protection
- Mining in parks
- Water quality
- Carbon footprint
- Noise and Traffic
- Recreation values
- Exploration approval process
- Spruce Point Mine





## **Before Site Clearing**











## **After Site Clearing**



Reed AEP Site and Access Road on right, PTH 39 on left, looking east (August 2012)





# Reed AEP Site looking north, southern reach of Reed Lake approximately 3km in background (August 2012)





















































#### **Reed Area Water Bodies**









Rock storage pad







Reed AEP Site looking north, southern reach of Reed Lake approximately 3km in background (August 2012)





### **Reed AEP Longitudinal Section**







# Mine Development Process















GHG by sector for the Province of Manitoba - 2010





















# Existing Infrastructure at Reed AEP Construction Camp











**Looking East Toward AEP Site Along Existing Access Road (2011)** 







**Looking West Along Existing Access Road (2011)**