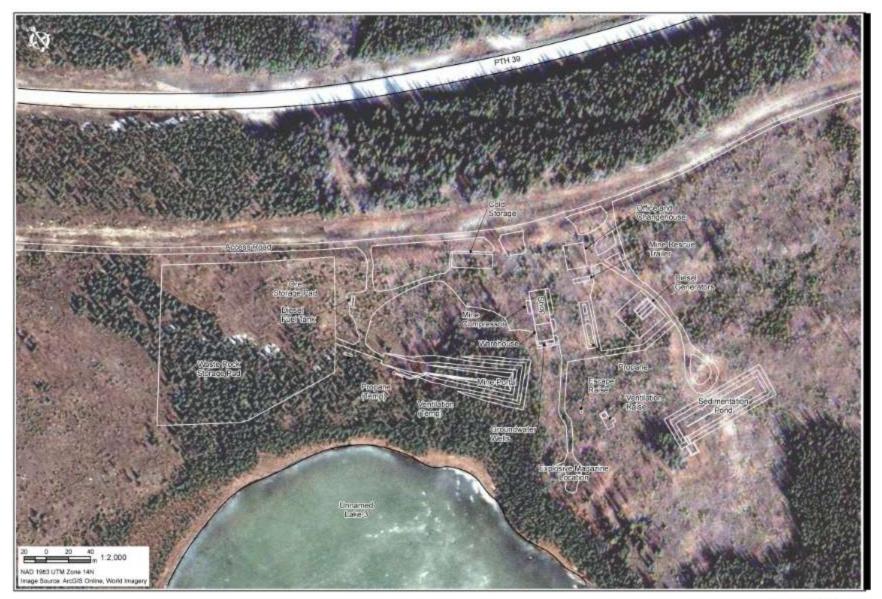

#### **Reed Area Water Bodies**

Rock storage pad

Reed AEP Site looking north, southern reach of Reed Lake approximately 3km in background (August 2012)