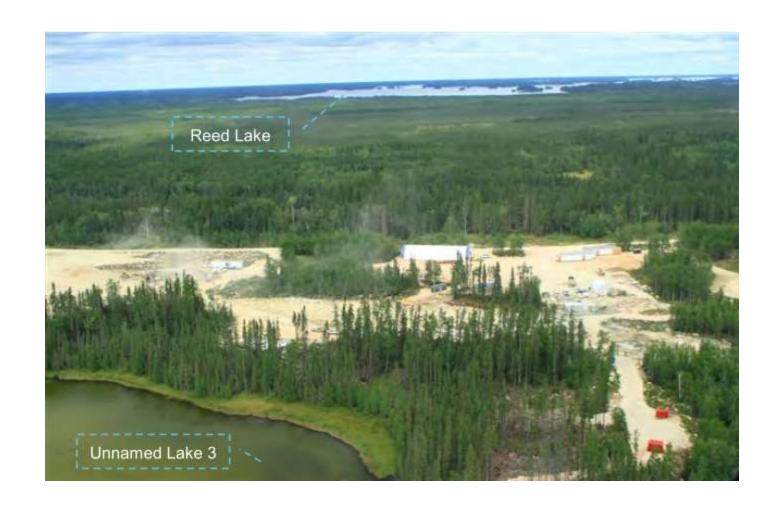

# Reed AEP Site looking north, southern reach of Reed Lake approximately 3km in background (August 2012)

#### **Reed Area Water Bodies**

Rock storage pad

Reed AEP Site looking north, southern reach of Reed Lake approximately 3km in background (August 2012)