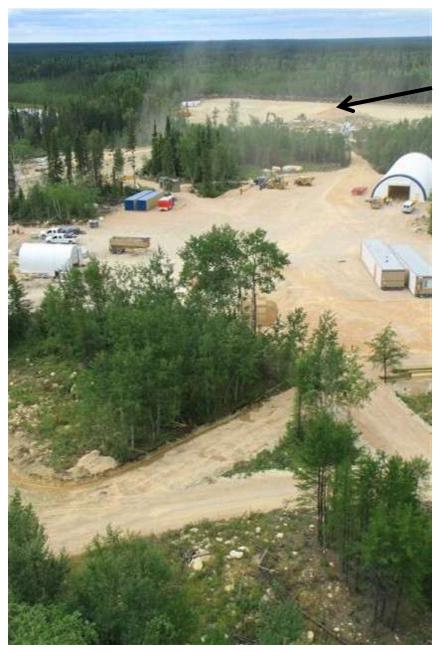

## **After Site Clearing**

Reed AEP Site and Access Road on right, PTH 39 on left, looking east (August 2012)