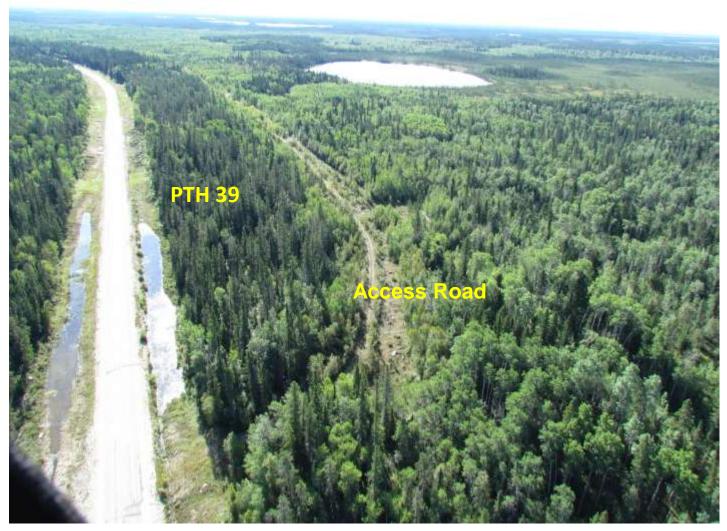

and Traffic
- Recreation values
- Exploration approval process
- Spruce Point Mine





## **Before Site Clearing**











## **After Site Clearing**



Reed AEP Site and Access Road on right, PTH 39 on left, looking east (August 2012)





# Reed AEP Site looking north, southern reach of Reed Lake approximately 3km in background (August 2012)





















































#### **Reed Area Water Bodies**









Rock storage pad







Reed AEP Site looking north, southern reach of Reed Lake approximately 3km in background (August 2012)





### **Reed AEP Longitudinal Section**







# Mine Development Process















GHG by sector for the Province of Manitoba - 2010





















# Existing Infrastructure at Reed AEP Construction Camp











**Looking East Toward AEP Site Along Existing Access Road (2011)** 







**Looking West Along Existing Access Road (2011)**