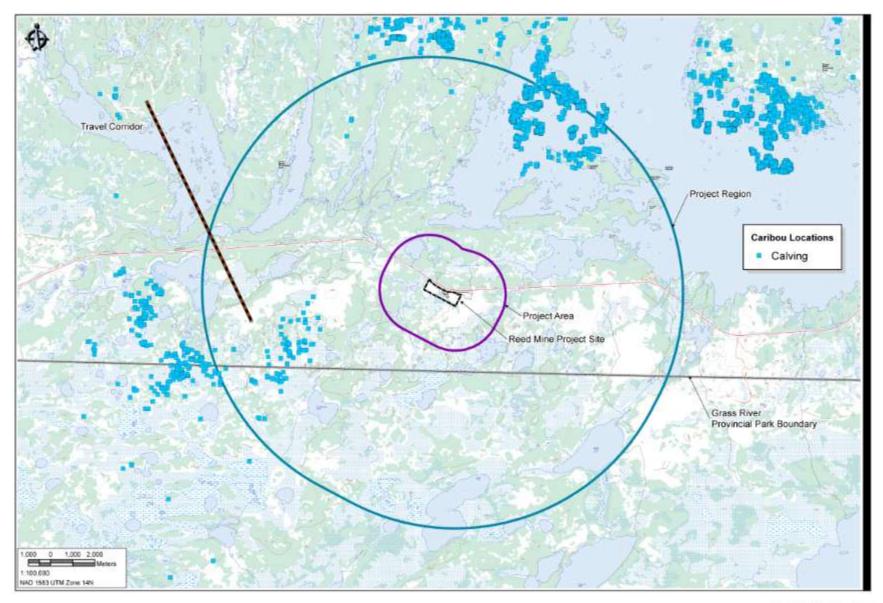

## **Issues Raised**

- Site clearing
- Caribou protection
- Mining in parks
- Water quality
- Carbon footprint
- Noise and Traffic
- Recreation values
- Exploration approval process
- Spruce Point Mine