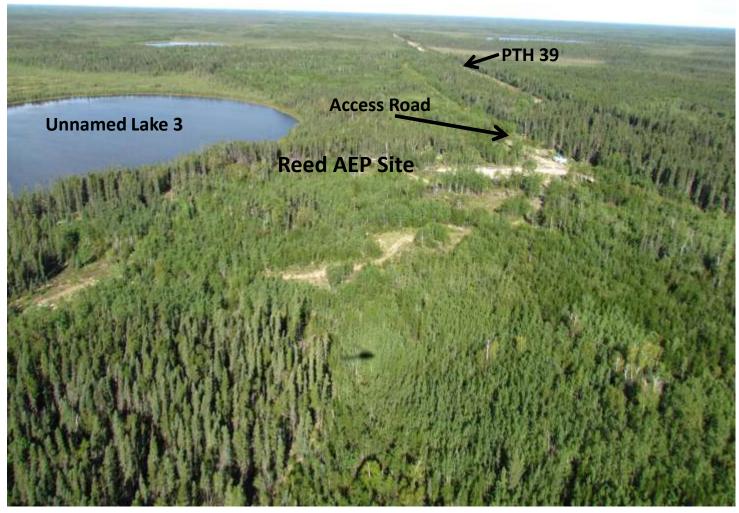

## **After Site Clearing**

Reed AEP Site and Access Road on right, PTH 39 on left, looking east (August 2012)