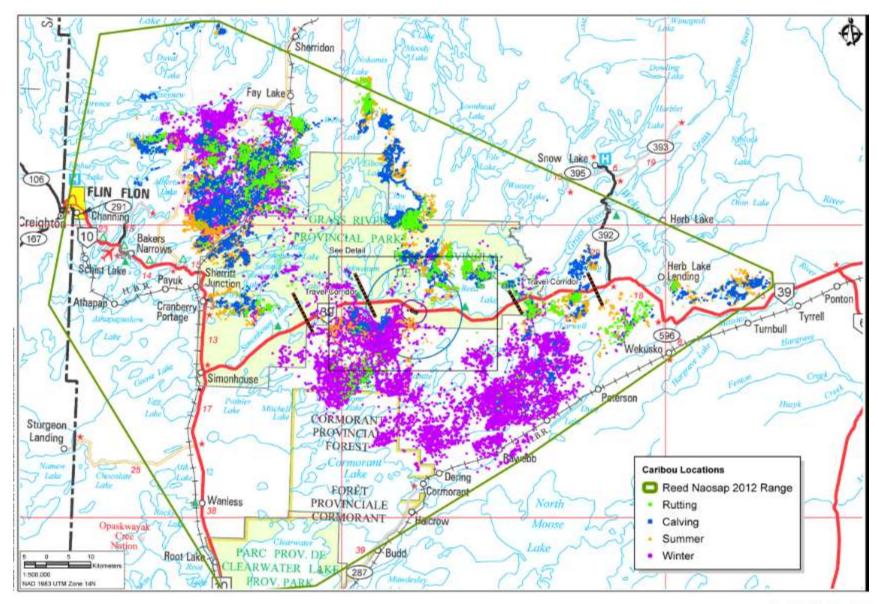

## **Issues Raised**

- Site clearing
- Caribou protection
- Mining in parks
- Water quality
- Carbon footprint
- Noise and Traffic
- Recreation values
- Exploration approval process
- Spruce Point Mine