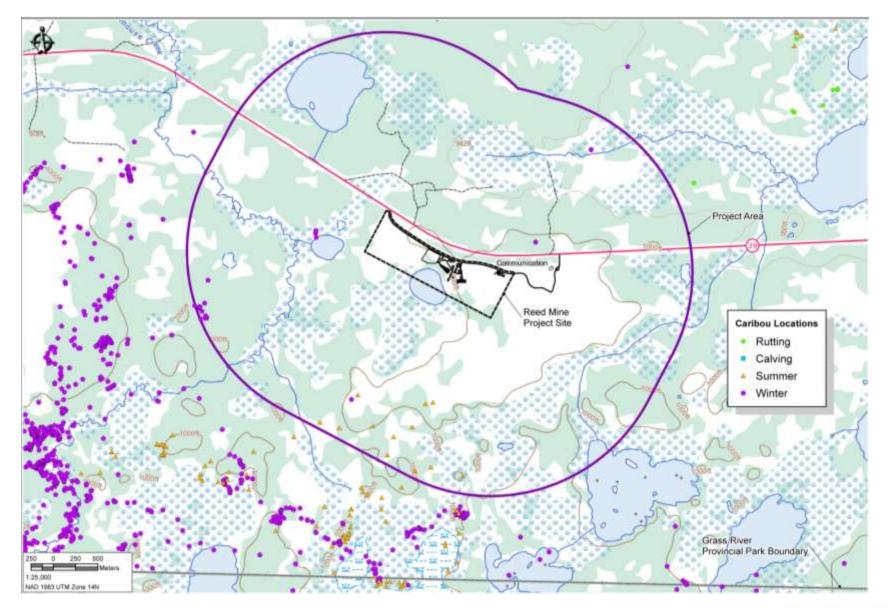

## **Issues Raised**

- Site clearing
- Caribou protection
- Mining in parks
- Water quality
- Carbon footprint
- Noise and Traffic
- Recreation values
- Exploration approval process
- Spruce Point Mine