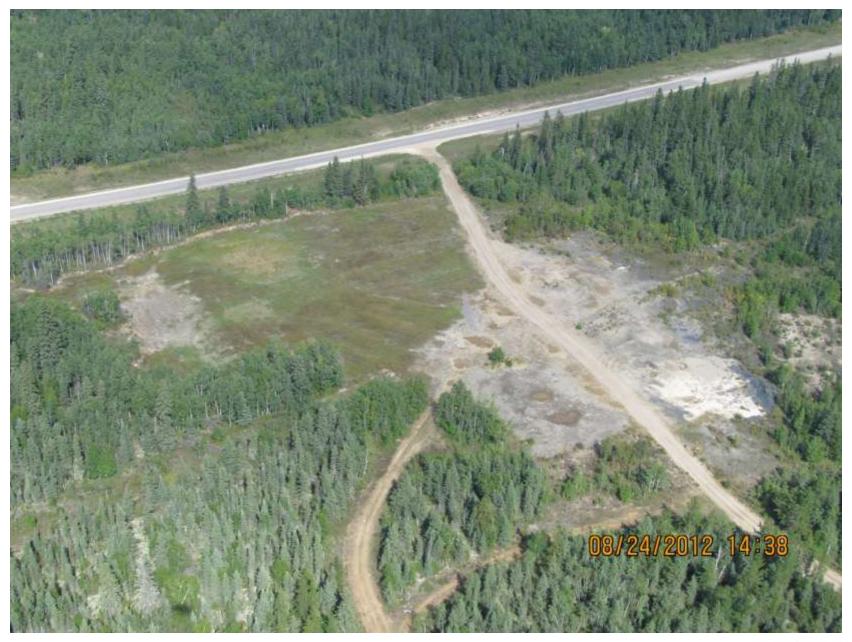

## **After Site Clearing**

Reed AEP Site and Access Road on right, PTH 39 on left, looking east (August 2012)