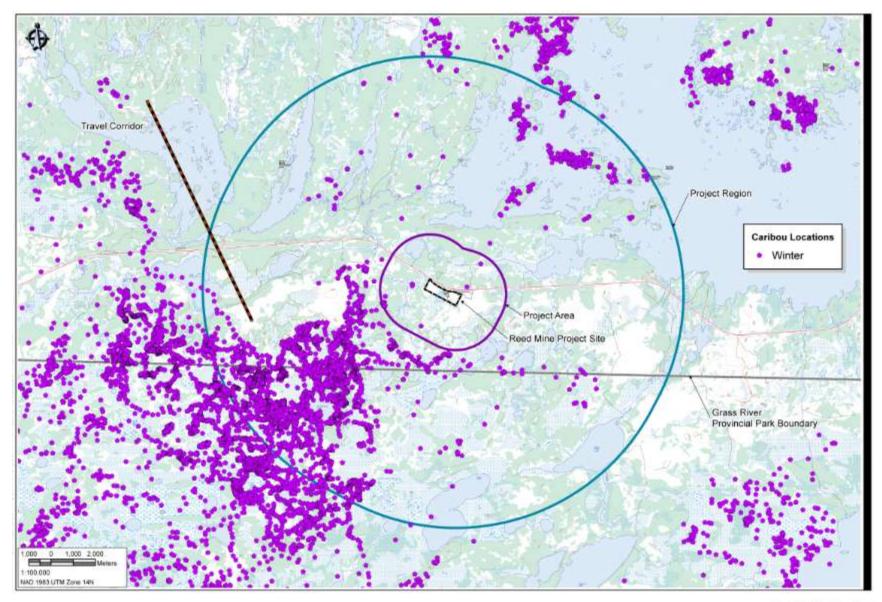

## **Issues Raised**

- Site clearing
- Caribou protection
- Mining in parks
- Water quality
- Carbon footprint
- Noise and Traffic
- Recreation values
- Exploration approval process
- Spruce Point Mine