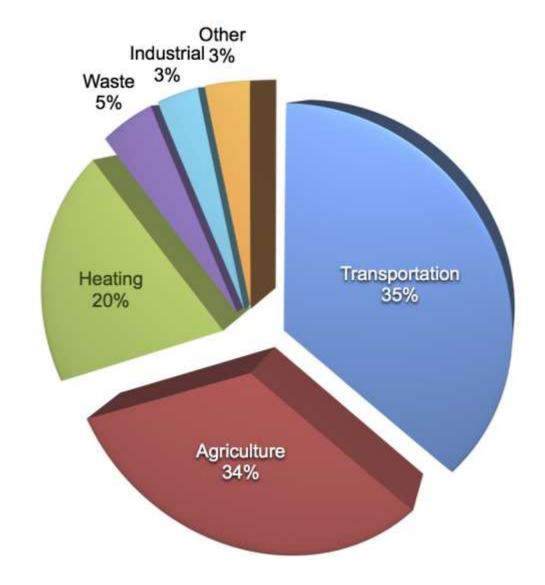

## **Issues Raised**

- Site clearing
- Caribou protection
- Mining in parks
- Water quality
- Carbon footprint
- Noise and Traffic
- Recreation values
- Exploration approval process
- Spruce Point Mine





## **Before Site Clearing**











## **After Site Clearing**



Reed AEP Site and Access Road on right, PTH 39 on left, looking east (August 2012)





# Reed AEP Site looking north, southern reach of Reed Lake approximately 3km in background (August 2012)





















































#### **Reed Area Water Bodies**









Rock storage pad







Reed AEP Site looking north, southern reach of Reed Lake approximately 3km in background (August 2012)





### **Reed AEP Longitudinal Section**







# Mine Development Process















GHG by sector for the Province of Manitoba - 2010





















# Existing Infrastructure at Reed AEP Construction Camp











**Looking East Toward AEP Site Along Existing Access Road (2011)** 







**Looking West Along Existing Access Road (2011)**