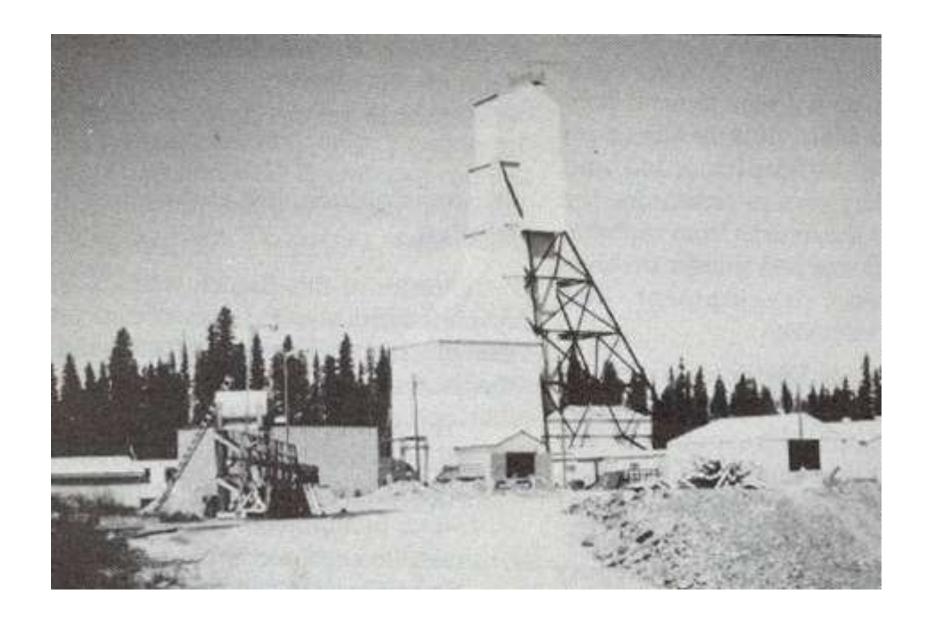

ite Clearing**



Reed AEP Site and Access Road on right, PTH 39 on left, looking east (August 2012)





# Reed AEP Site looking north, southern reach of Reed Lake approximately 3km in background (August 2012)





















































#### **Reed Area Water Bodies**









Rock storage pad







Reed AEP Site looking north, southern reach of Reed Lake approximately 3km in background (August 2012)





### **Reed AEP Longitudinal Section**







# Mine Development Process















GHG by sector for the Province of Manitoba - 2010





















# Existing Infrastructure at Reed AEP Construction Camp











**Looking East Toward AEP Site Along Existing Access Road (2011)** 







**Looking West Along Existing Access Road (2011)**