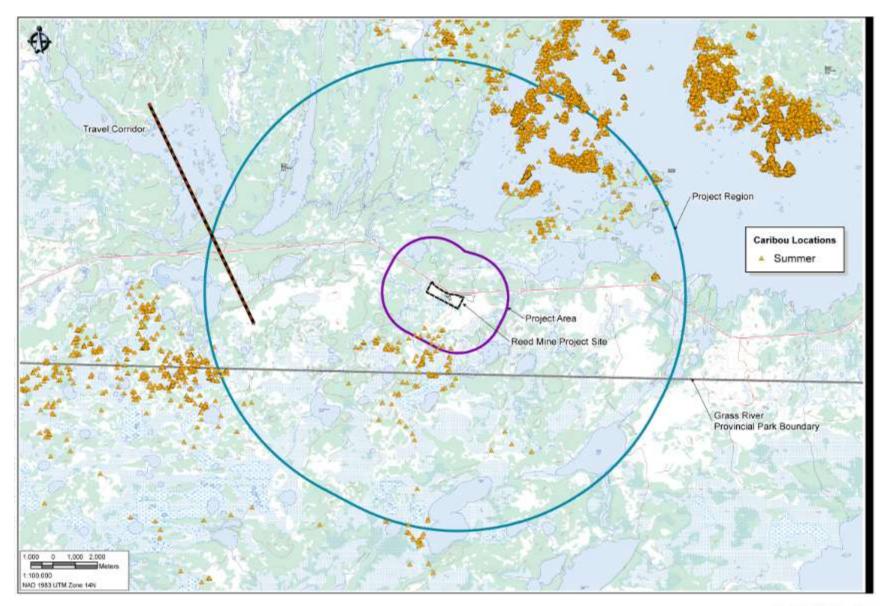

## **Issues Raised**

- Site clearing
- Caribou protection
- Mining in parks
- Water quality
- Carbon footprint
- Noise and Traffic
- Recreation values
- Exploration approval process
- Spruce Point Mine