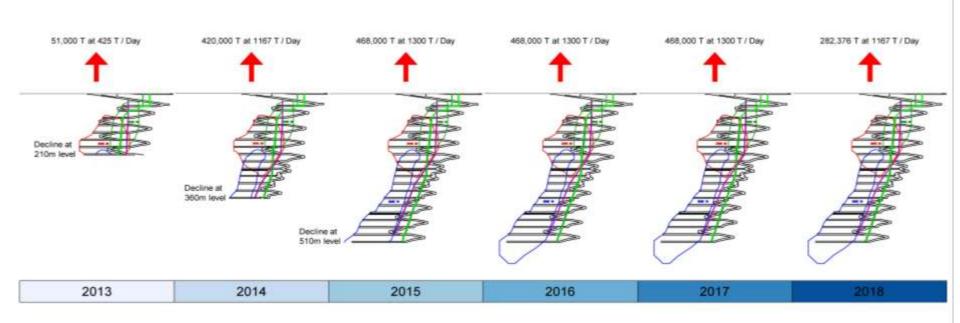

## **Issues Raised**

- Site clearing
- Caribou protection
- Mining in parks
- Water quality
- Carbon footprint
- Noise and Traffic
- Recreation values
- Exploration approval process
- Spruce Point Mine





## **Before Site Clearing**











## **After Site Clearing**



Reed AEP Site and Access Road on right, PTH 39 on left, looking east (August 2012)





# Reed AEP Site looking north, southern reach of Reed Lake approximately 3km in background (August 2012)





















































#### **Reed Area Water Bodies**









Rock storage pad







Reed AEP Site looking north, southern reach of Reed Lake approximately 3km in background (August 2012)





### **Reed AEP Longitudinal Section**







# Mine Development Process















GHG by sector for the Province of Manitoba - 2010





















# Existing Infrastructure at Reed AEP Construction Camp











**Looking East Toward AEP Site Along Existing Access Road (2011)** 







**Looking West Along Existing Access Road (2011)**