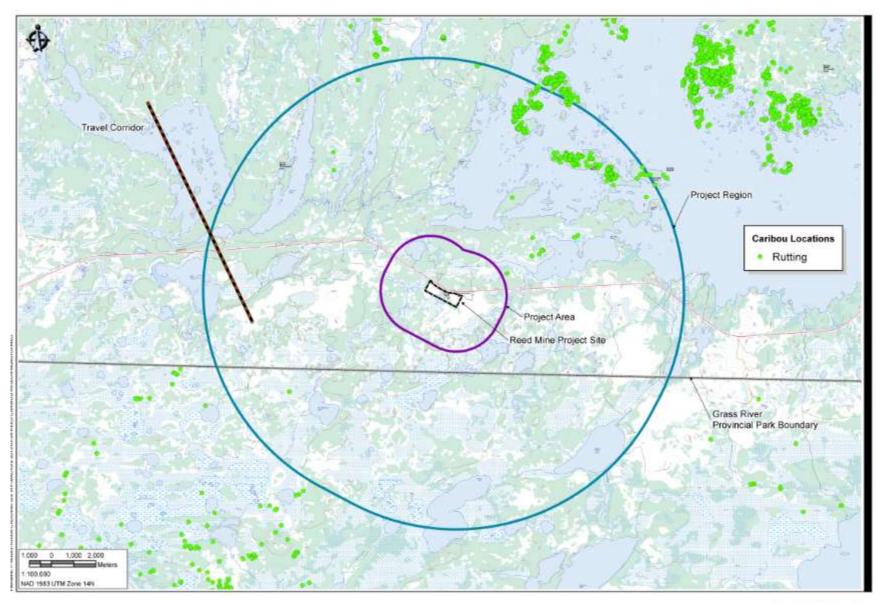

## **Issues Raised**

- Site clearing
- Caribou protection
- Mining in parks
- Water quality
- Carbon footprint
- Noise and Traffic
- Recreation values
- Exploration approval process
- Spruce Point Mine