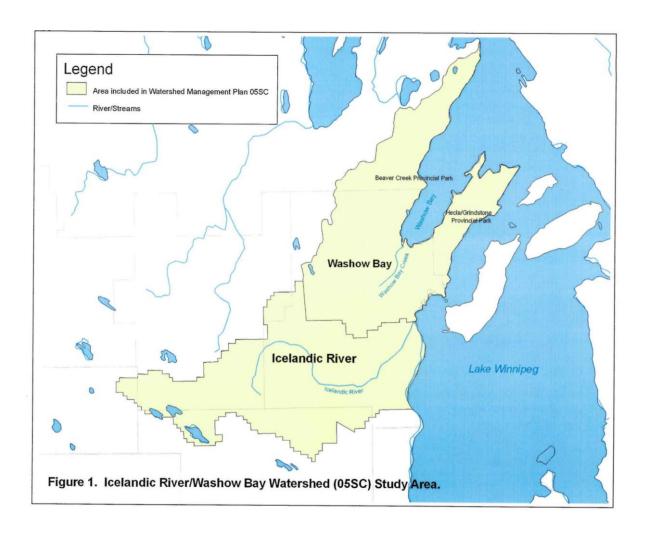

Plan 1 – East Souris River integrated watershed management plan.

Plan 2 - Seine River integrated watershed management plan.

Plan 3 – Icelandic River Washow Bay Creek integrated watershed management plan (05SC)