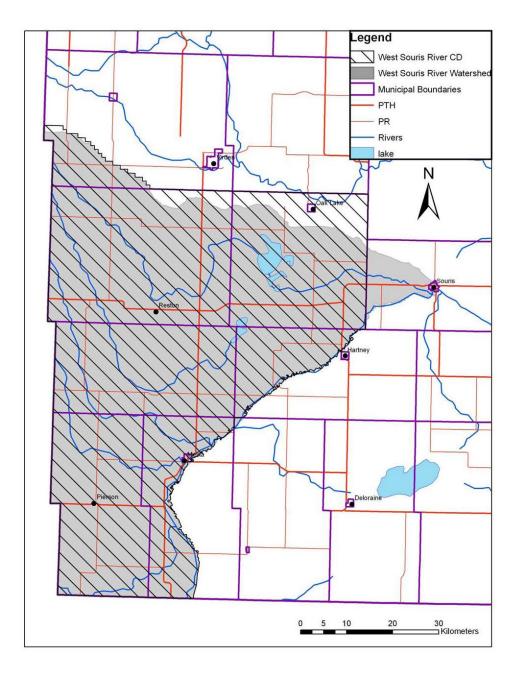

Plan 11 – West Souris River integrated watershed management plan.

Plan 12 – East Duck Mountain/Sagemace Bay integrated watershed management plan.

Plan 13 – Alonsa integrated watershed management plan (05LK)