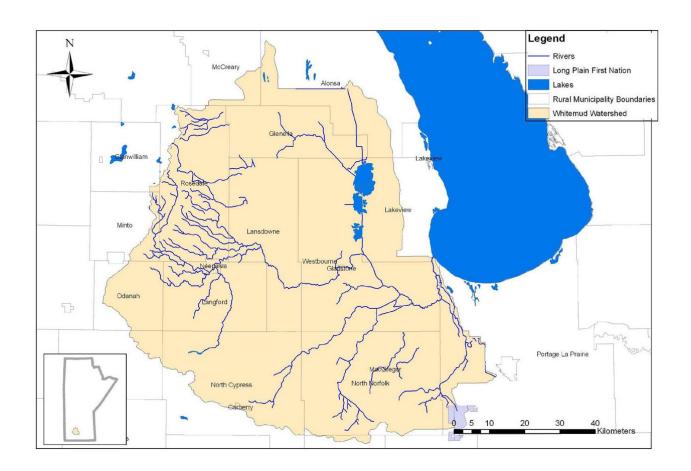

Plan 21 – Whitemud River integrated watershed management plan (05LL)

Plan 22 – Cooks-Devils integrated watershed management plan (east 05OJ)

Plan 23 – Carrot-Saskatchewan River integrated watershed management plan (05KJ and 05KH)