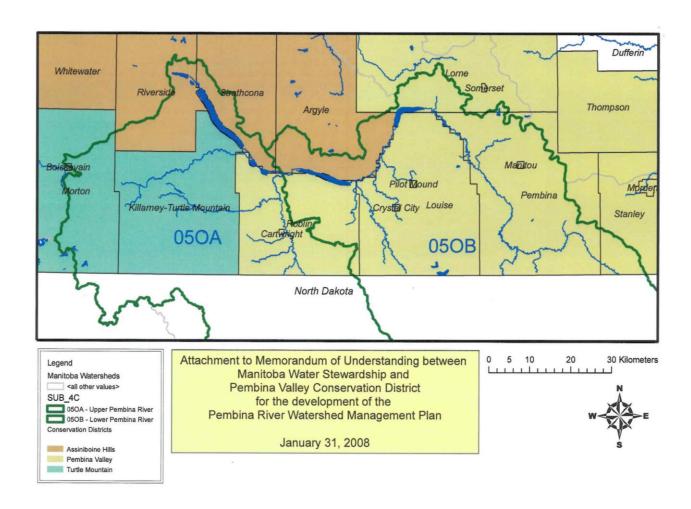

Plan 8 – Shell River integrated watershed management plan (05MD)

Plan 9 – Pembina River integrated watershed management plan (05OA and 05OB)

Plan 10 – Lower Interlake integrated watershed management plan (west half of 05OJ)