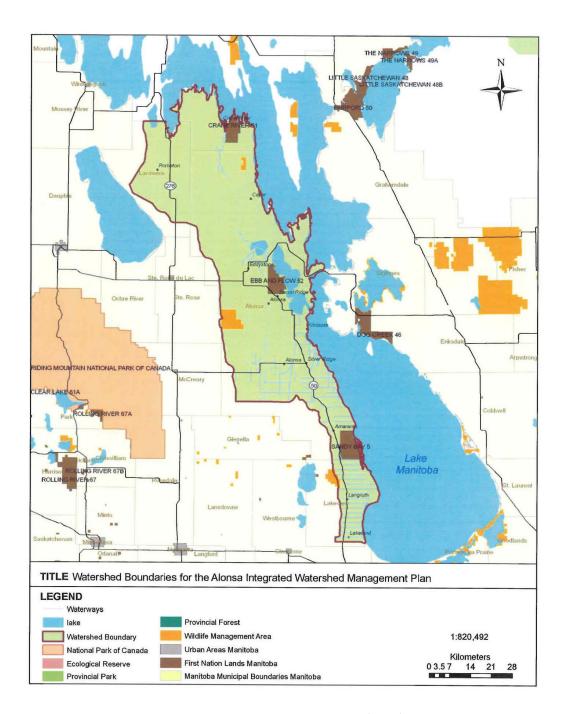

Plan 11 – West Souris River integrated watershed management plan.

Plan 12 – East Duck Mountain/Sagemace Bay integrated watershed management plan.

Plan 13 – Alonsa integrated watershed management plan (05LK)