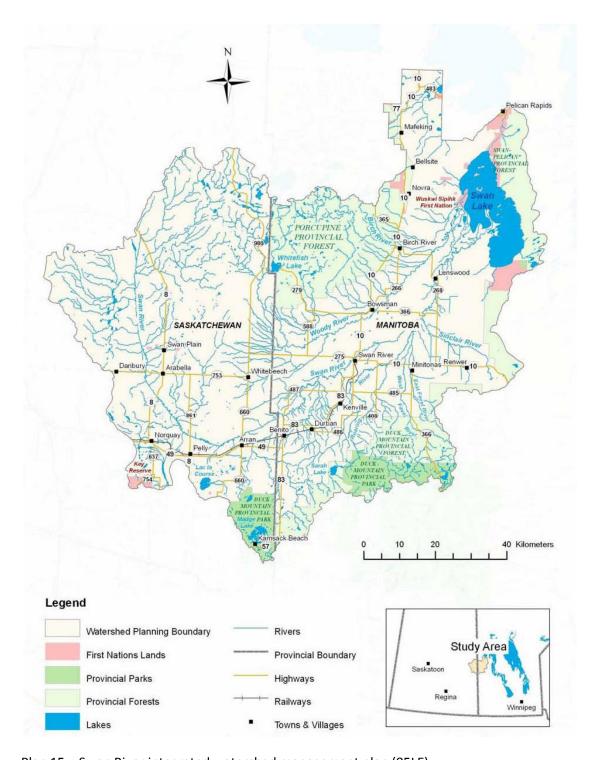

Plan 14 – Central Assiniboine and Lower Souris River integrated watershed management plan.

Plan 15 – Swan River integrated watershed management plan (05LE)

Plan 16 – Willow Creek integrated watershed management plan (05SB)