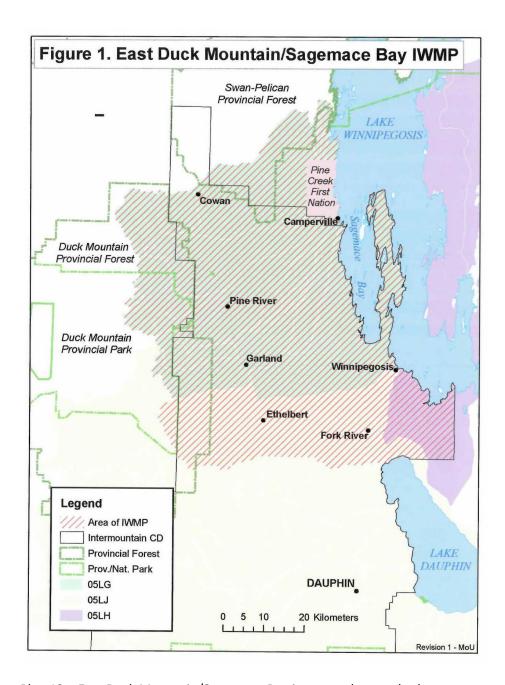

Plan 11 – West Souris River integrated watershed management plan.

Plan 12 – East Duck Mountain/Sagemace Bay integrated watershed management plan.

Plan 13 – Alonsa integrated watershed management plan (05LK)