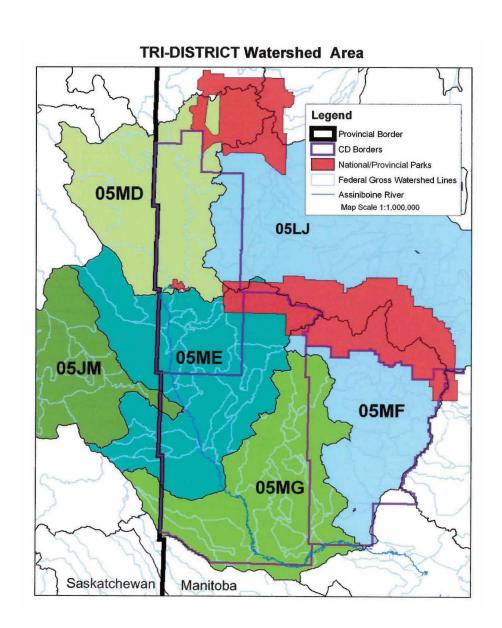

Plan 4 – Arrow-Oak River integrated watershed management plan (05MG)

## La Salle River Watershed

Plan 5 – La Salle River integrated watershed management plan (05OG).

Plan 6 – Assiniboine-Birdtail integrated watershed management plan (05ME)

Plan 7 – Little Saskatchewan River integrated watershed management plan (05MF)