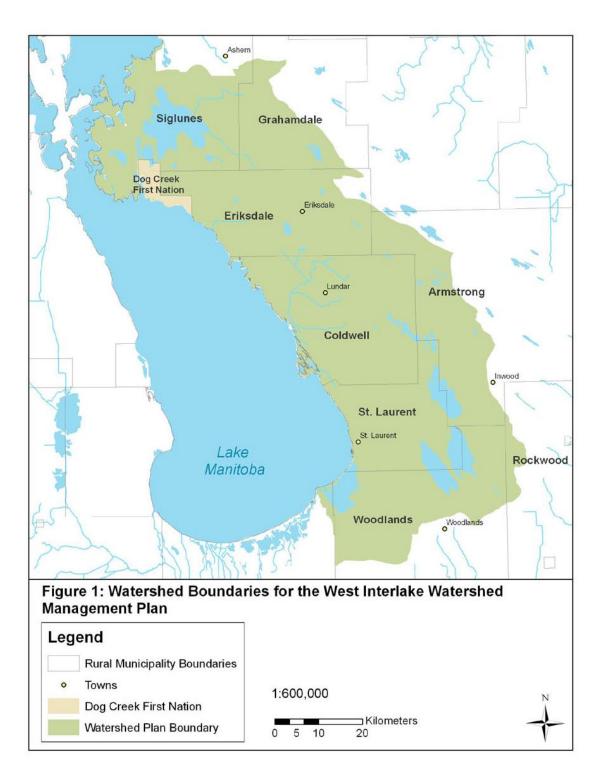

Plan 17 – Dauphin Lake integrated watershed management plan (05LJ)

Plan 18 – Fisher River integrated watershed management plan (05SD)

Plan 19 – Rat River integrated watershed management plan.

Plan 20 – West Interlake integrated watershed management plan (05LN)