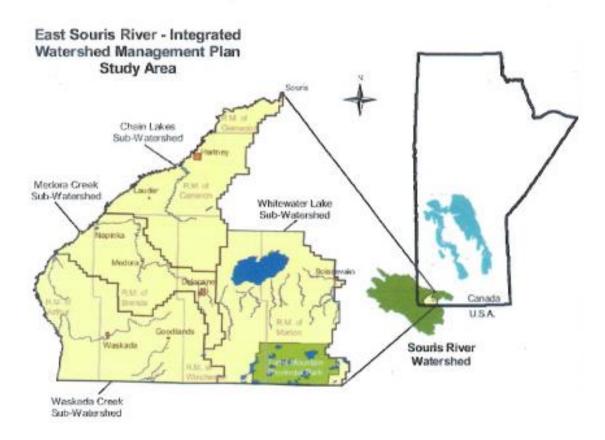

Plan 1 – East Souris River integrated watershed management plan.

Plan 2 - Seine River integrated watershed management plan.

Plan 3 – Icelandic River Washow Bay Creek integrated watershed management plan (05SC)