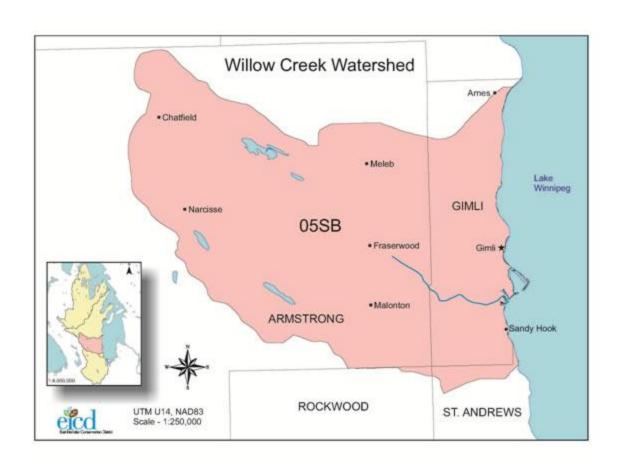

Plan 14 – Central Assiniboine and Lower Souris River integrated watershed management plan.

Plan 15 – Swan River integrated watershed management plan (05LE)

Plan 16 – Willow Creek integrated watershed management plan (05SB)