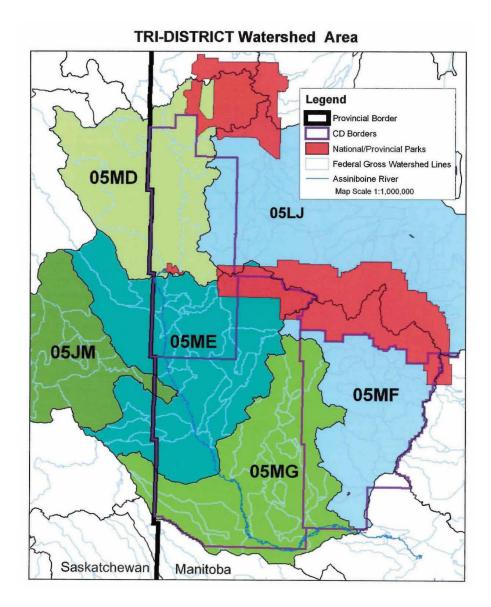

Plan 4 – Arrow-Oak River integrated watershed management plan (05MG)

## La Salle River Watershed

Plan 5 – La Salle River integrated watershed management plan (05OG).

Plan 6 – Assiniboine-Birdtail integrated watershed management plan (05ME)

Plan 7 – Little Saskatchewan River integrated watershed management plan (05MF)