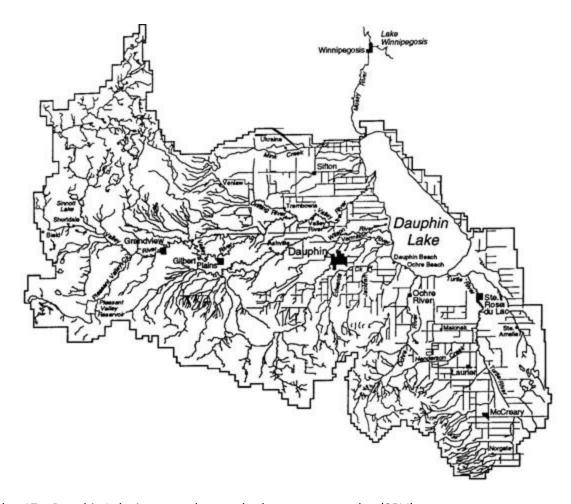

Plan 17 – Dauphin Lake integrated watershed management plan (05LJ)

Plan 18 – Fisher River integrated watershed management plan (05SD)

Plan 19 – Rat River integrated watershed management plan.

Plan 20 – West Interlake integrated watershed management plan (05LN)