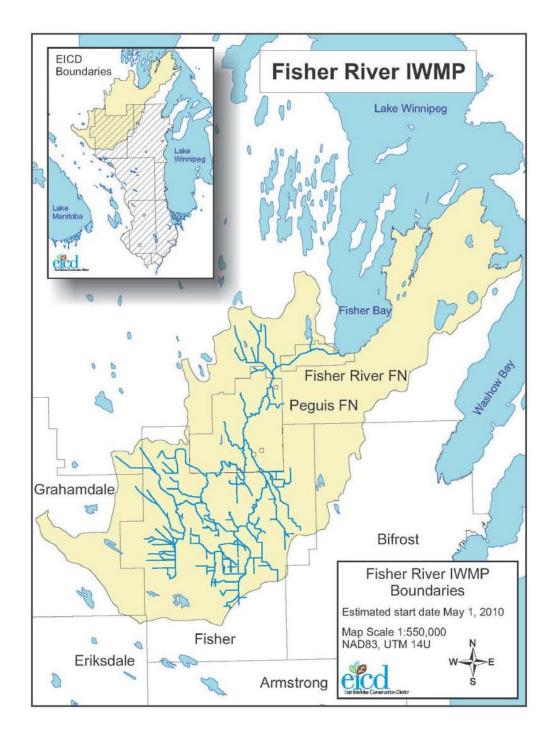

Plan 17 – Dauphin Lake integrated watershed management plan (05LJ)

Plan 18 – Fisher River integrated watershed management plan (05SD)

Plan 19 – Rat River integrated watershed management plan.

Plan 20 – West Interlake integrated watershed management plan (05LN)