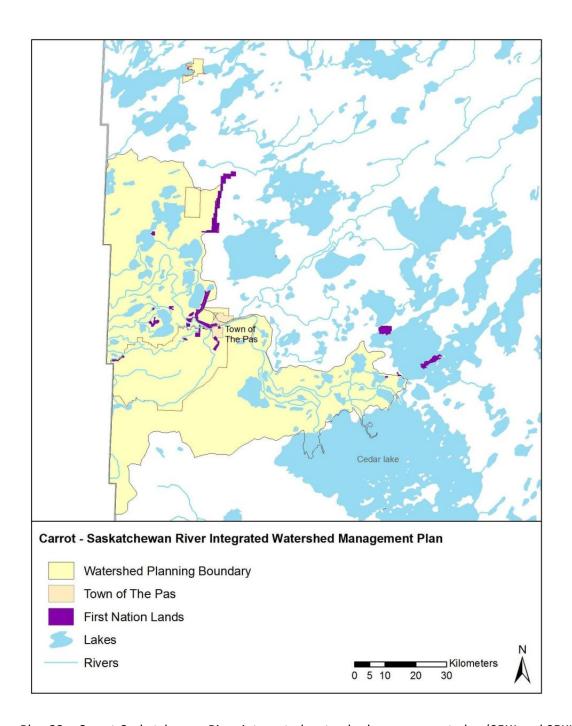

Plan 21 – Whitemud River integrated watershed management plan (05LL)

Plan 22 – Cooks-Devils integrated watershed management plan (east 05OJ)

Plan 23 – Carrot-Saskatchewan River integrated watershed management plan (05KJ and 05KH)