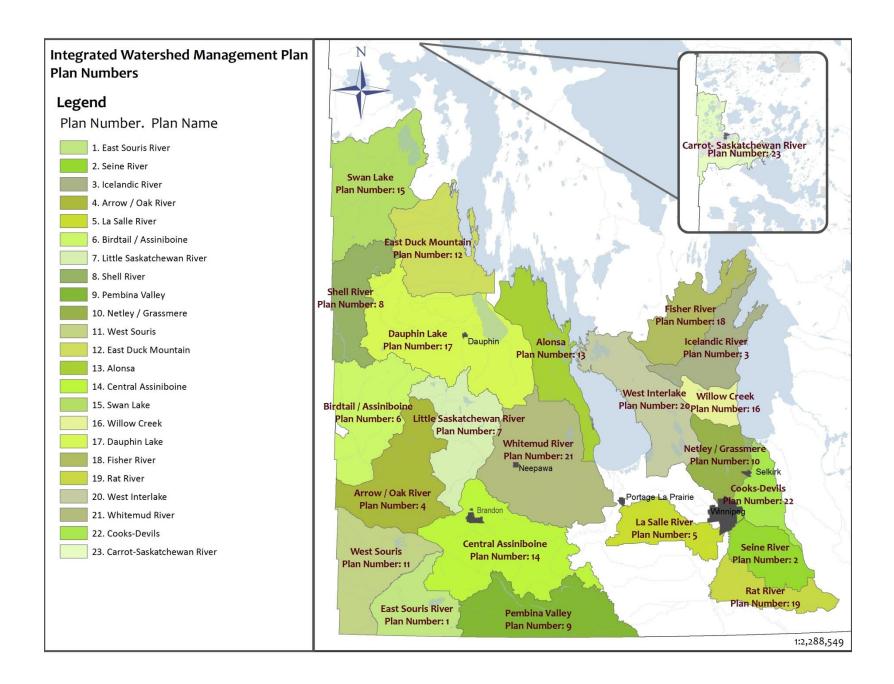

Plan 1 – East Souris River integrated watershed management plan.

Plan 2 - Seine River integrated watershed management plan.

Plan 3 – Icelandic River Washow Bay Creek integrated watershed management plan (05SC)

Plan 4 – Arrow-Oak River integrated watershed management plan (05MG)

## La Salle River Watershed

Plan 5 – La Salle River integrated watershed management plan (05OG).

Plan 6 – Assiniboine-Birdtail integrated watershed management plan (05ME)

Plan 7 – Little Saskatchewan River integrated watershed management plan (05MF)

Plan 8 – Shell River integrated watershed management plan (05MD)

Plan 9 – Pembina River integrated watershed management plan (05OA and 05OB)

Plan 10 – Lower Interlake integrated watershed management plan (west half of 05OJ)

Plan 11 – West Souris River integrated watershed management plan.

Plan 12 – East Duck Mountain/Sagemace Bay integrated watershed management plan.

Plan 13 – Alonsa integrated watershed management plan (05LK)

Plan 14 – Central Assiniboine and Lower Souris River integrated watershed management plan.

Plan 15 – Swan River integrated watershed management plan (05LE)

Plan 16 – Willow Creek integrated watershed management plan (05SB)

Plan 17 – Dauphin Lake integrated watershed management plan (05LJ)

Plan 18 – Fisher River integrated watershed management plan (05SD)

Plan 19 – Rat River integrated watershed management plan.

Plan 20 – West Interlake integrated watershed management plan (05LN)

Plan 21 – Whitemud River integrated watershed management plan (05LL)

Plan 22 – Cooks-Devils integrated watershed management plan (east 05OJ)

Plan 23 – Carrot-Saskatchewan River integrated watershed management plan (05KJ and 05KH)