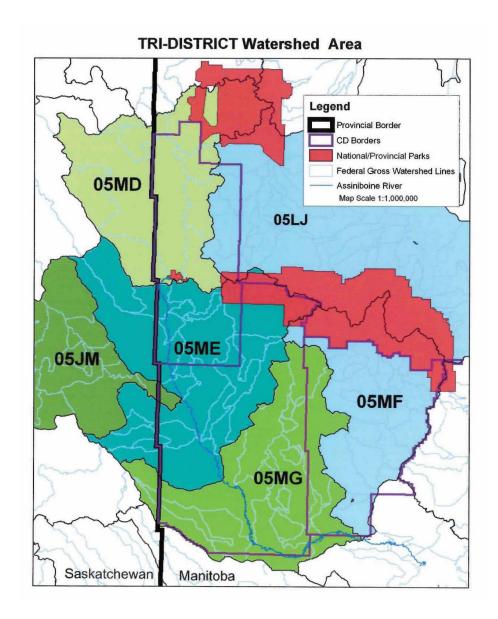

Plan 4 – Arrow-Oak River integrated watershed management plan (05MG)

## La Salle River Watershed

Plan 5 – La Salle River integrated watershed management plan (05OG).

Plan 6 – Assiniboine-Birdtail integrated watershed management plan (05ME)

Plan 7 – Little Saskatchewan River integrated watershed management plan (05MF)