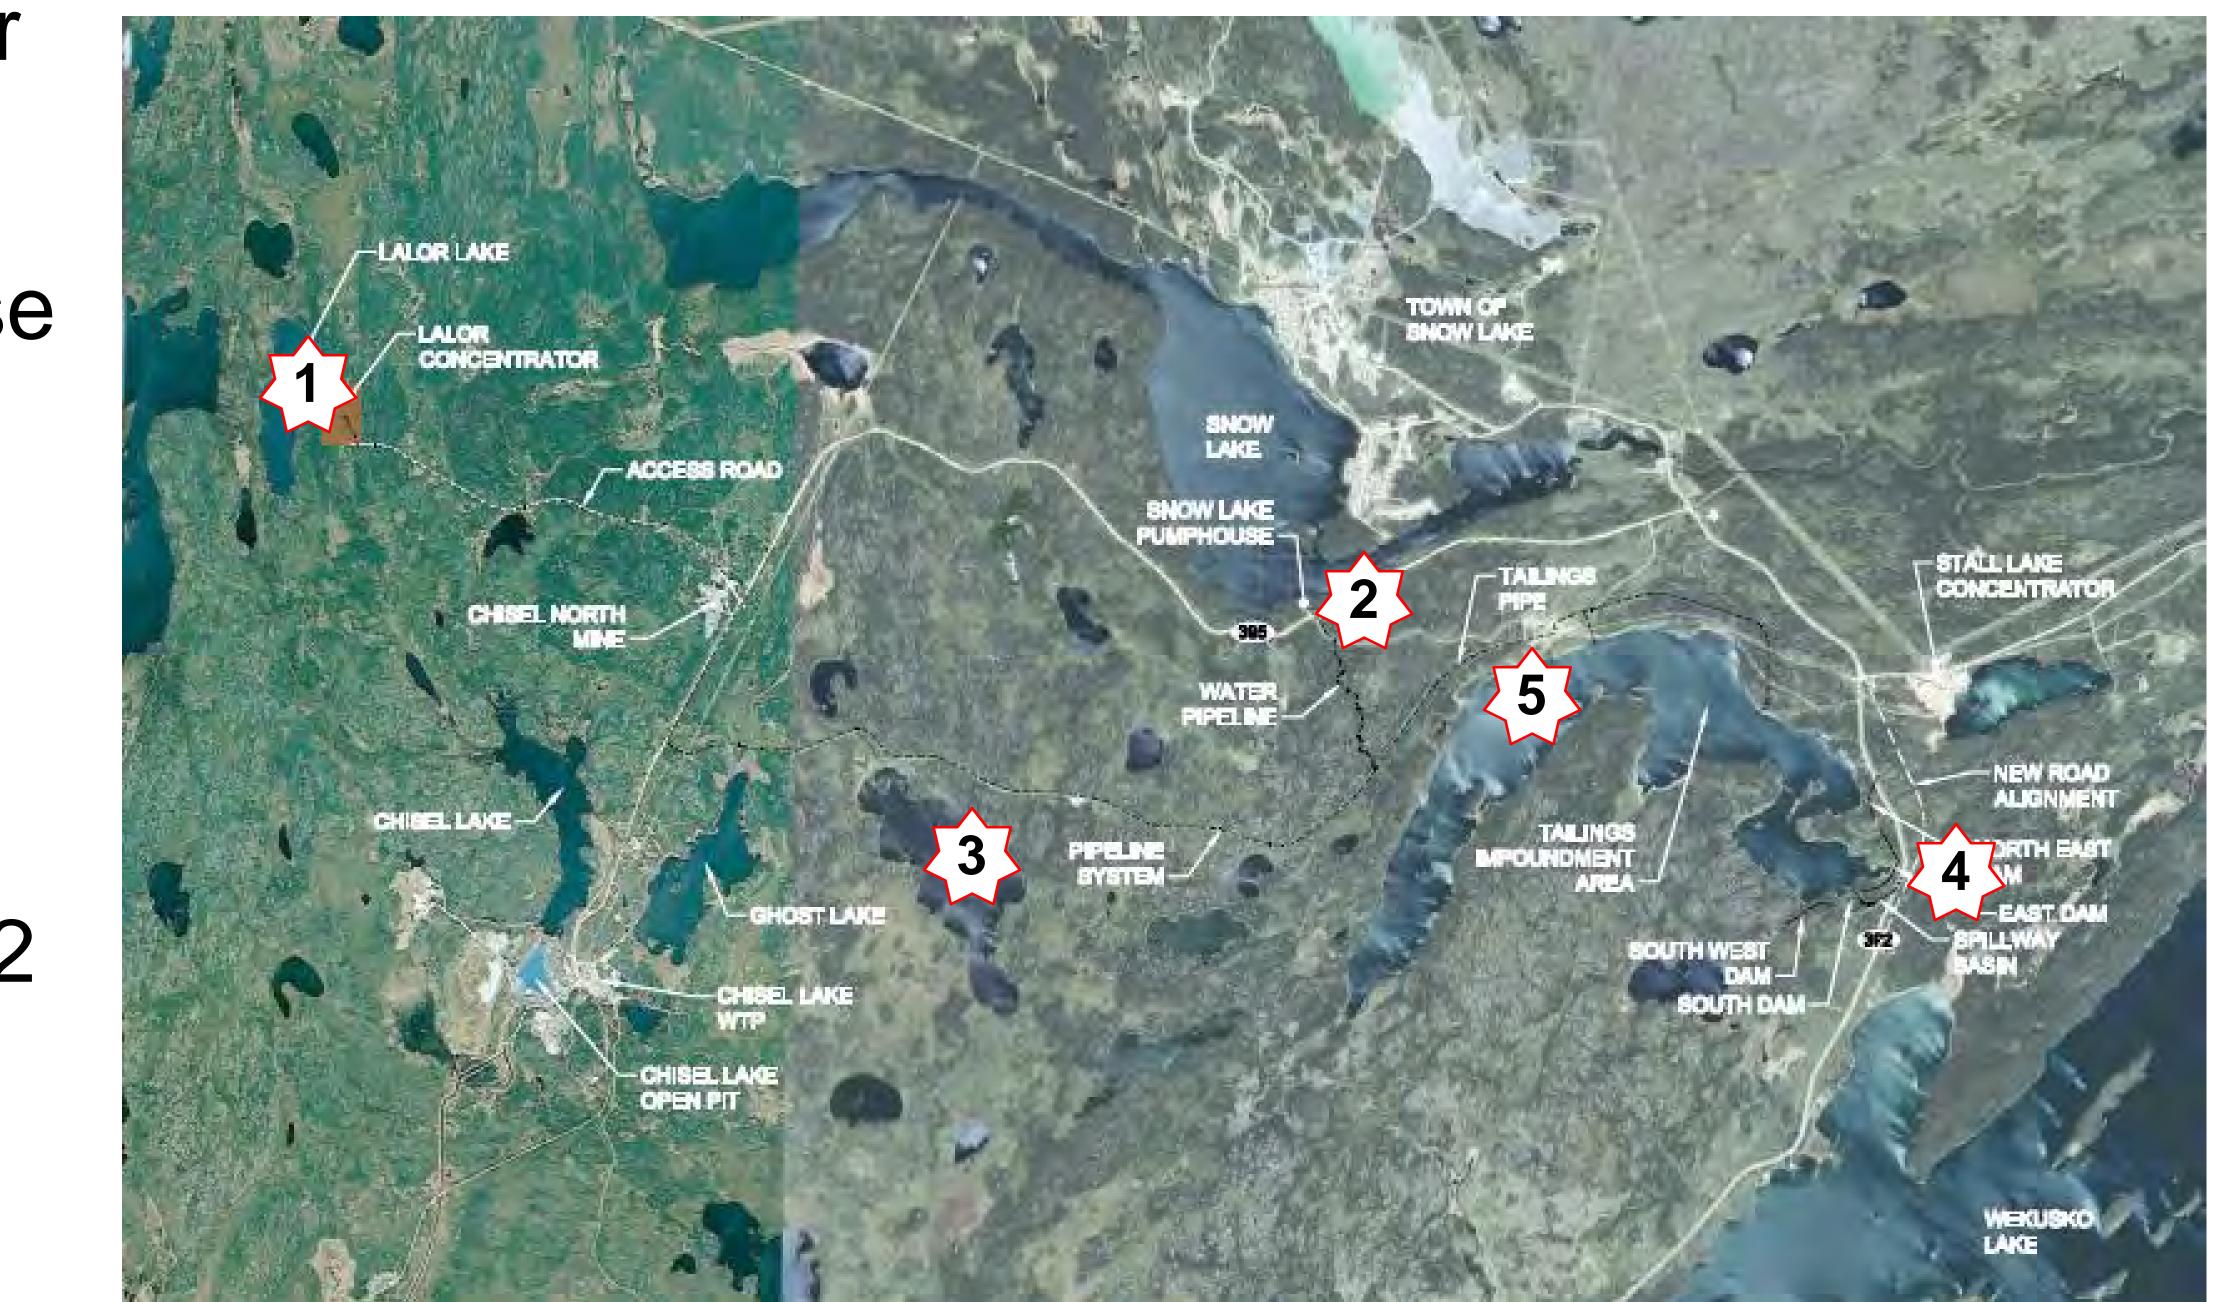

## Project Components

- 1. Mine and Concentrator (New)
- 2. Snow Lake Pumphouse (Existing)
- 3. Tailings, Re-Cycle and Freshwater Pipelines (New)
- 4. Realignment of PR 392 (MIT Project)
- 5. Anderson TIA (Existing)

## Location of Support Facilities

-LALOR LAKE

LALOR MINE

ACCESS ROAD

### VENTILATION SHAFT -

CHISEL NORTH MINE

CHISEL LAKE -

**GHOST LAKE** 

-CHISEL I WTP LAKE

CHISEL LAKE OPEN PIT

TOWN OF SNOW LAKE

SNOW LAKE

395

TAILINGS IMPOUNDMENT

## Tailings / Freshwater Pipeline Route

TOWN OF

SNOW

SNOW LAKE

-33-

WATER, PIPELINE

WATER AND TAILINGS PIPELINE SYSTEM

RAIL BED

TAILINISS PIPE

TAILINGS IMPOUNDMENT AREA STATL LAKE CONCENTRATOR

> PR 392 REALIGNMENT (MIT PROJECT)

> > ANDERSON TIA

NEKUSKO JAKE

342