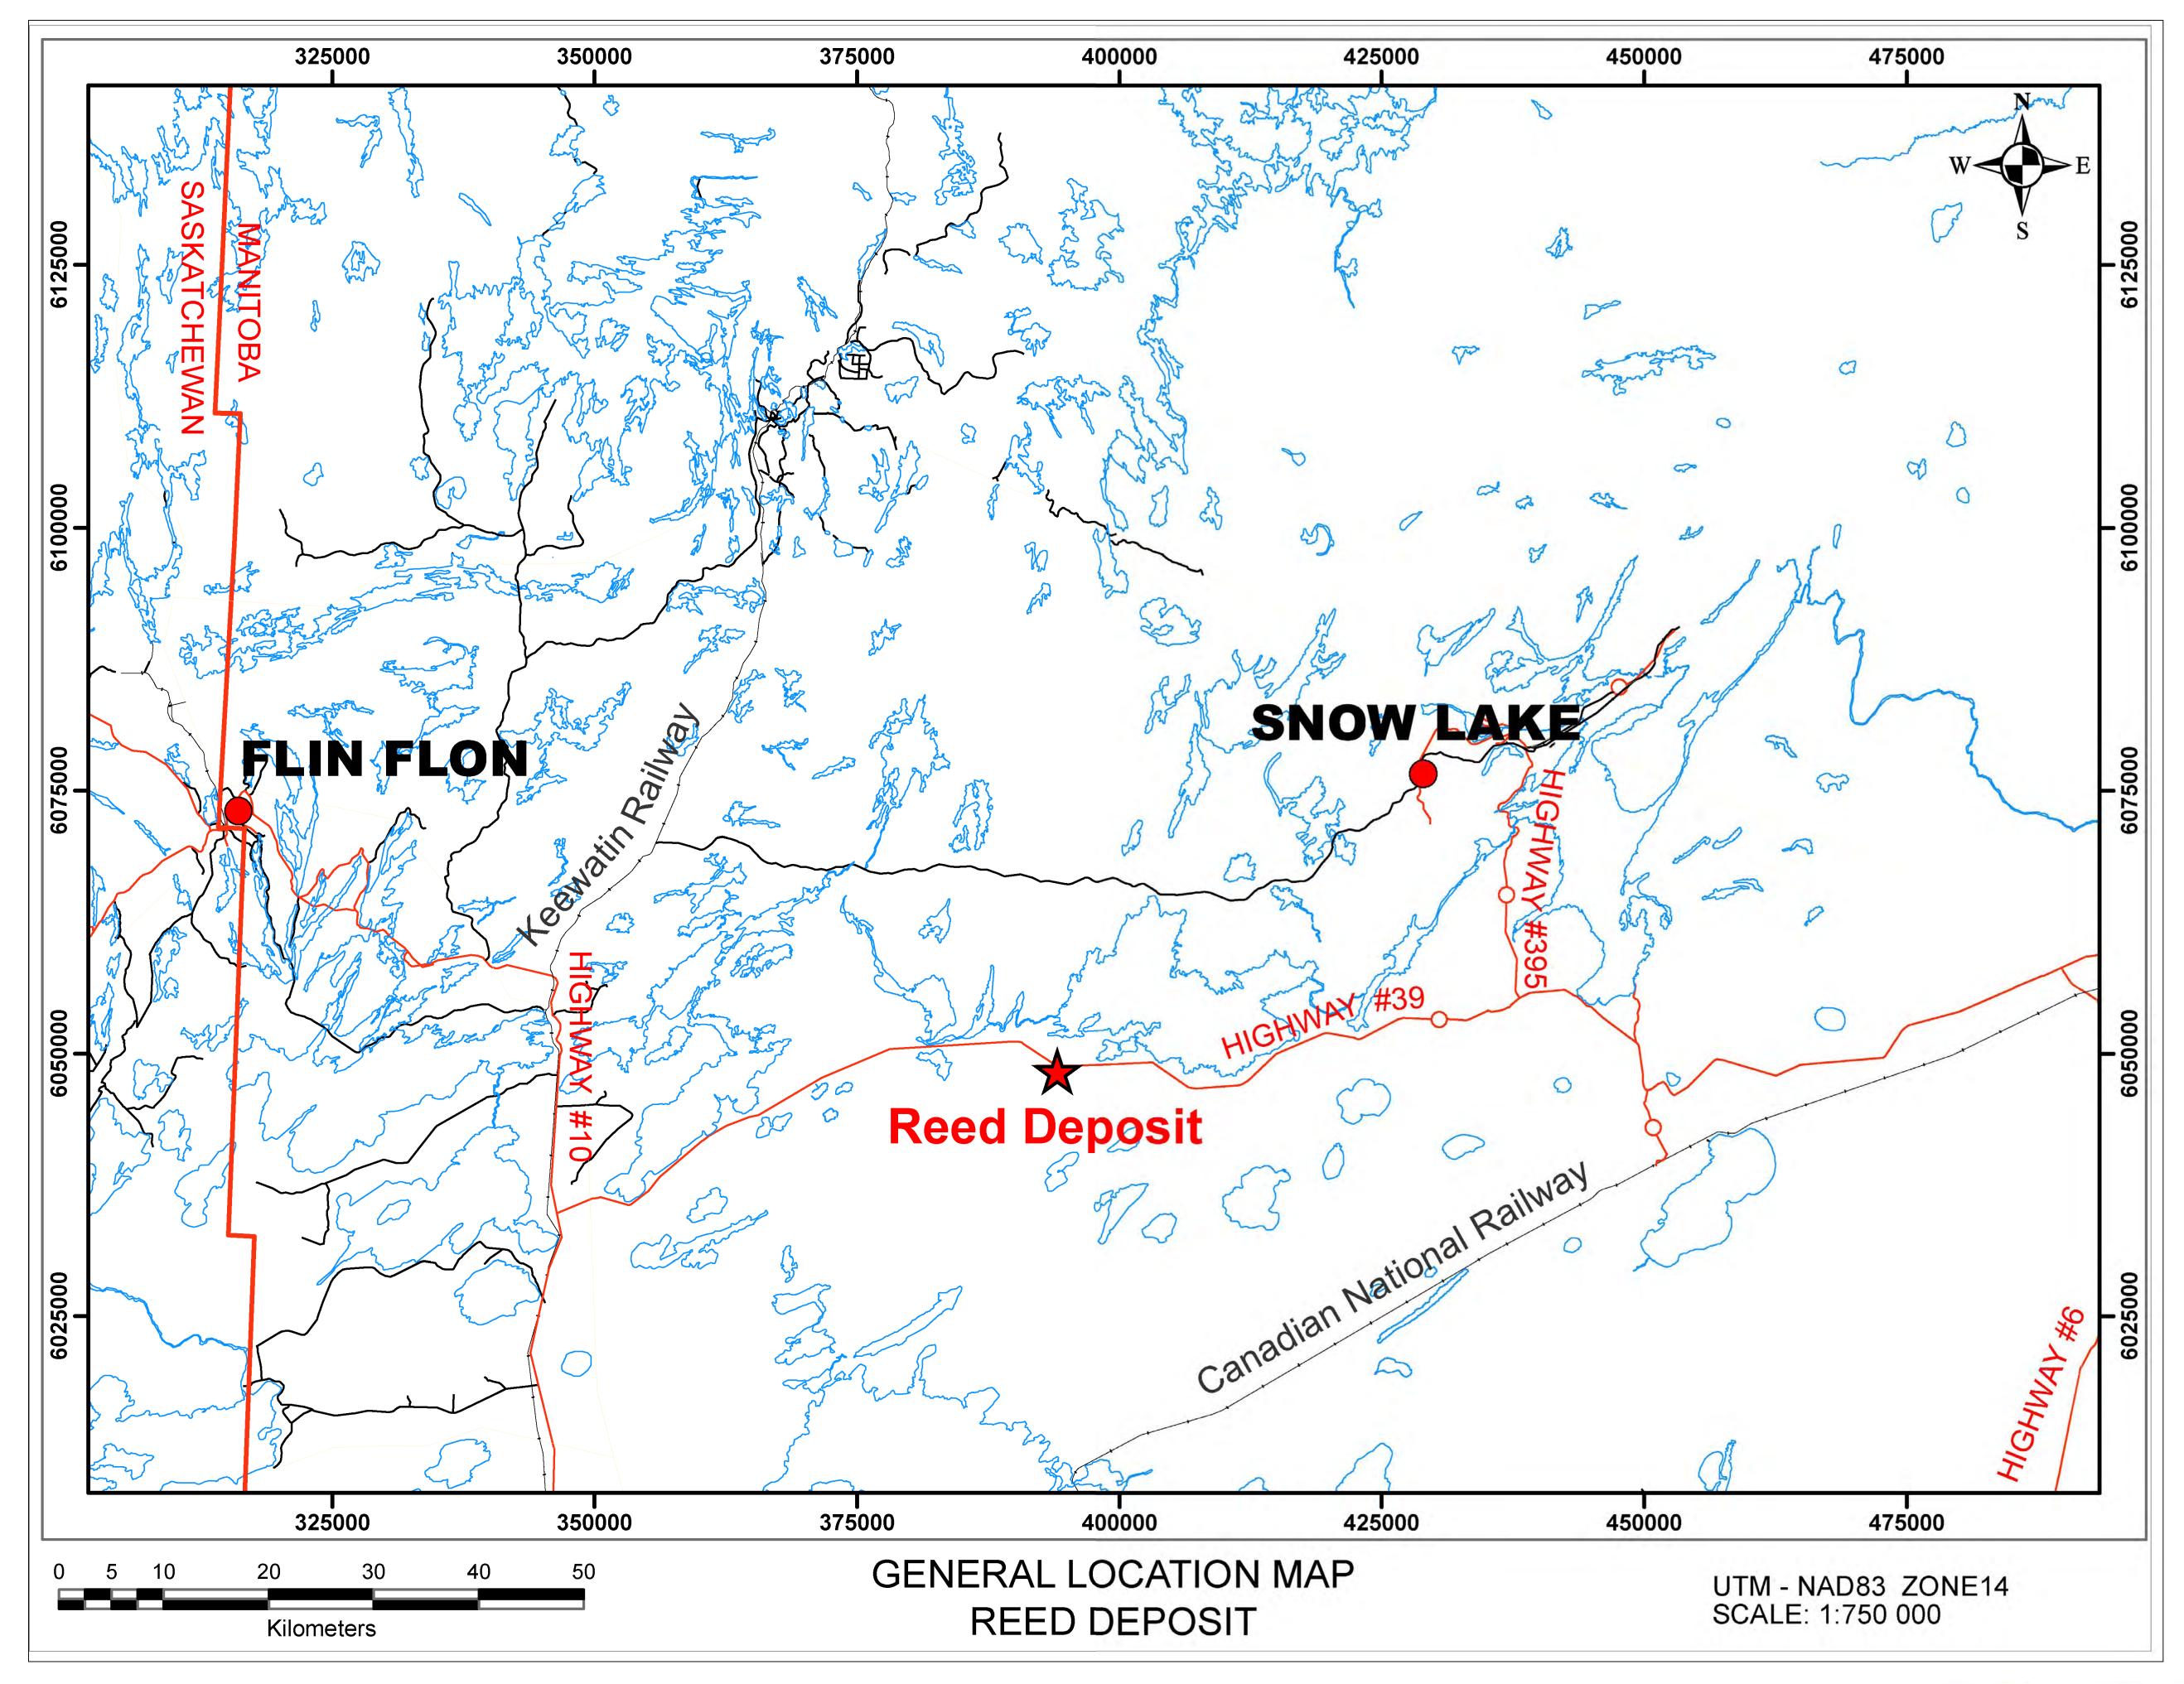

## Reed Copper Project

- 2.16 million tonnes of copper ore
- tonnes/day

## **Reed Mine**

• At full production mining rate is anticipated to be 1,300

## All ore will be trucked and processed in Flin Flon

Approximate 5 year mine life (starting in 2013)

Will provide 88 jobs at full production