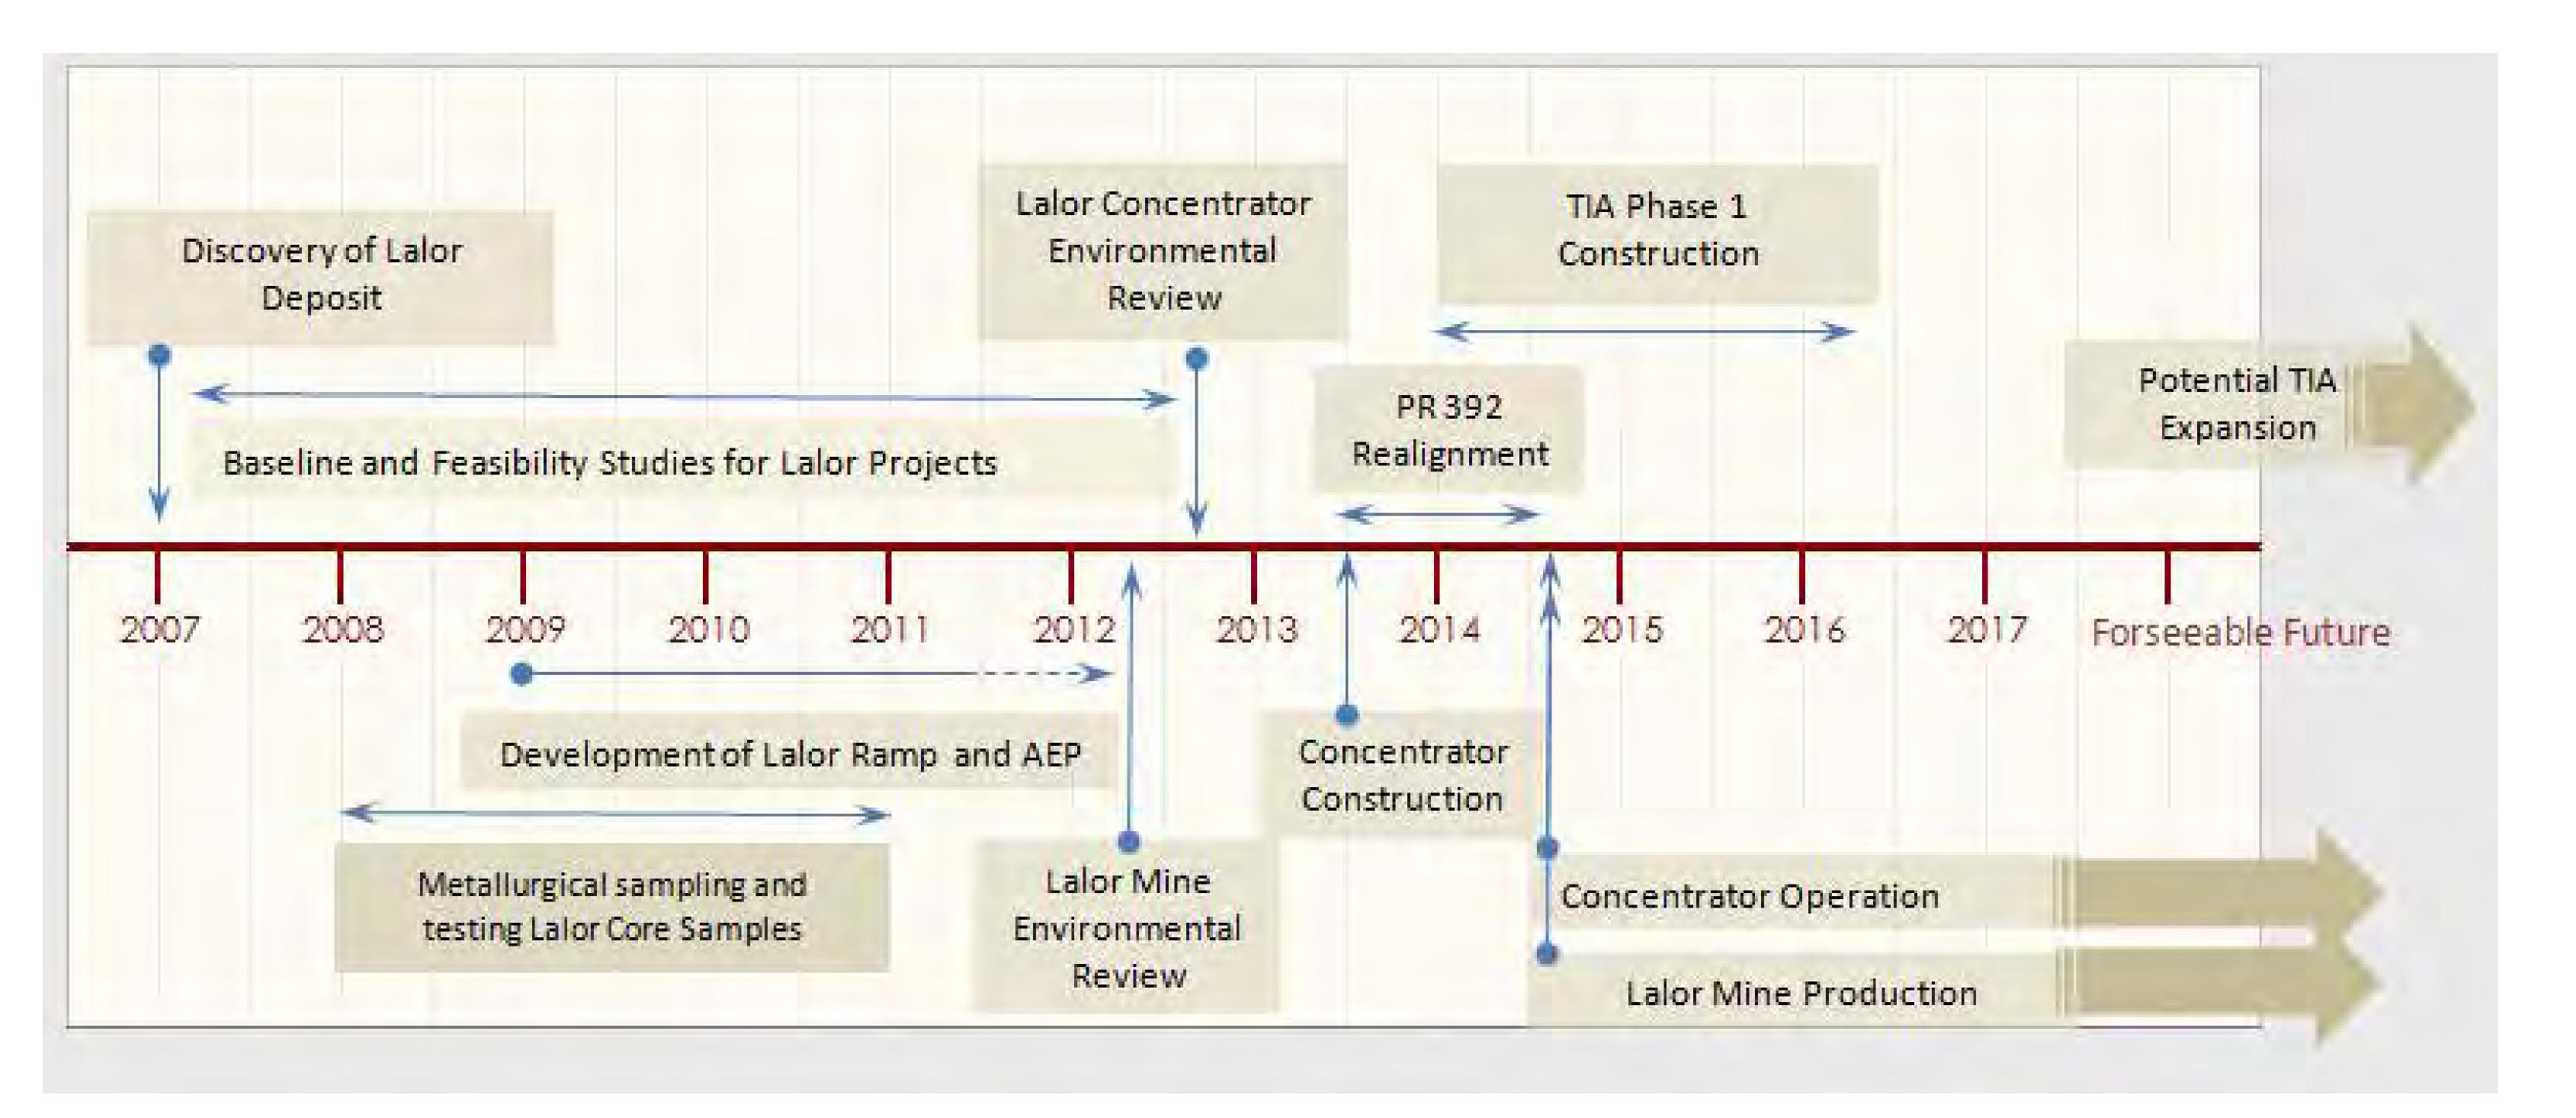

WTP LAKE

CHISEL LAKE OPEN PIT

TOWN OF SNOW LAKE

SNOW LAKE

395

TAILINGS IMPOUNDMENT

### MANITOBA

Lalor Deposit Flin Flon Snow Lake



ONTARIO

Hudson Bay

Winnipeg UNITED STATES

ASKATCHEWAN

- STALL LAKE CONCENTRATOR

AREA

392

WEKUSKO LAKE

## Tailings / Freshwater Pipeline Route





TOWN OF

SNOW

SNOW LAKE

-33-

WATER, PIPELINE

WATER AND TAILINGS PIPELINE SYSTEM

RAIL BED

TAILINISS PIPE

TAILINGS IMPOUNDMENT AREA STATL LAKE CONCENTRATOR

> PR 392 REALIGNMENT (MIT PROJECT)

> > ANDERSON TIA

NEKUSKO JAKE

342



# Anderson TIA Anderson Tailings Impoundment Area (TIA) has been used since 1979.







### NORTHEAST DAM

### SOUTH DAM

### SOUTHWEST DAM



## Anderson TIA – New Dam Alignments

### **PROPOSED HIGHWAY REALIGNMENT**







## Lalor Projects - History and Timeline













## Reed Copper Project







- 2.16 million tonnes of copper ore
- tonnes/day



## **Reed Mine**

• At full production mining rate is anticipated to be 1,300

## All ore will be trucked and processed in Flin Flon

Approximate 5 year mine life (starting in 2013)

Will provide 88 jobs at full production









### Reed AEP Site, Looking East (2012)

### Office/Change house

### Access Road

## Cold Storage



### Trench