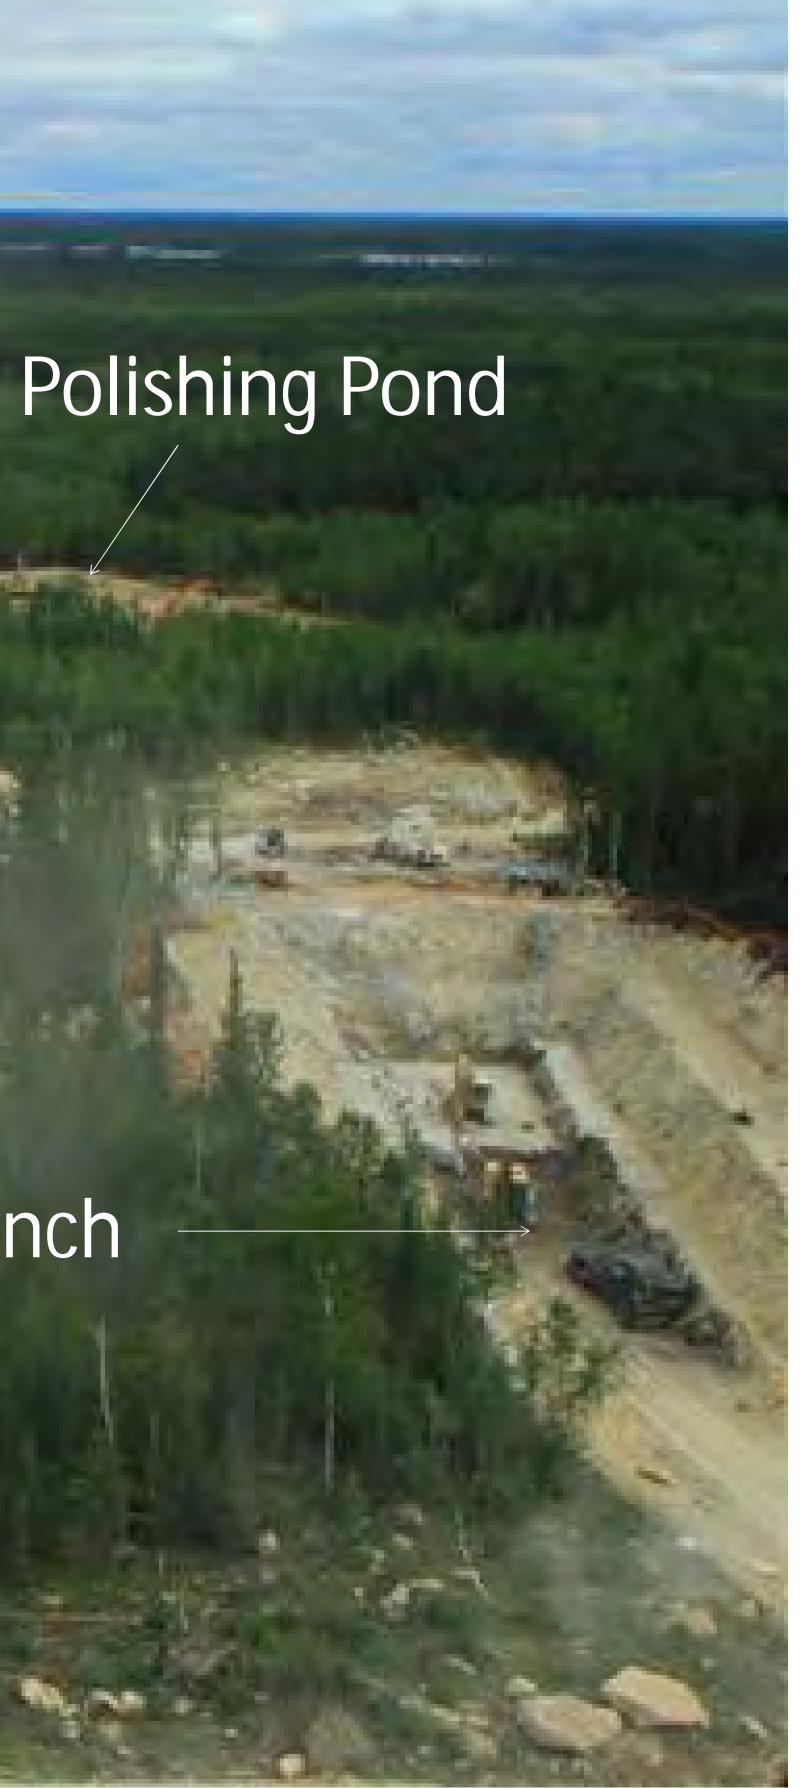

# Anderson TIA Anderson Tailings Impoundment Area (TIA) has been used since 1979.

## Anderson TIA – New Dam Alignments

### Trench