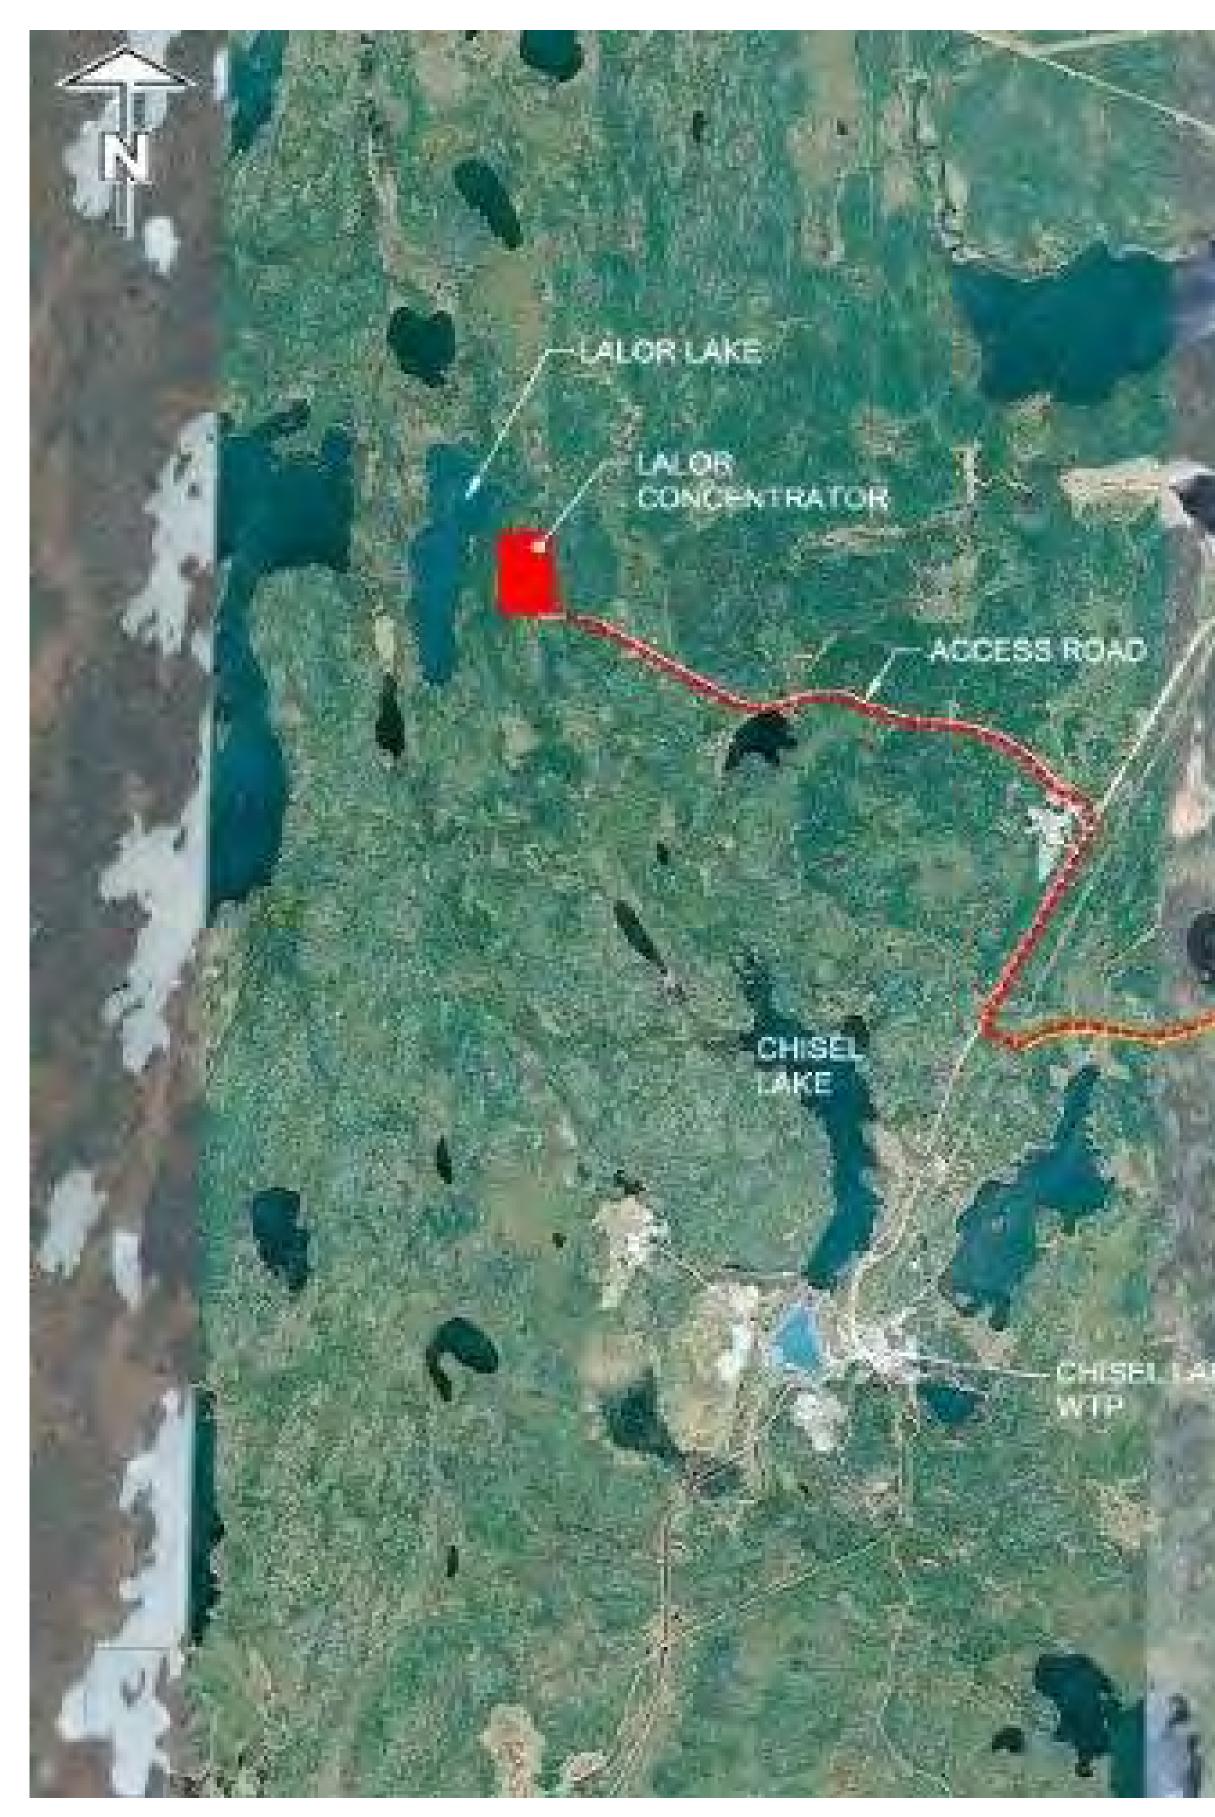

## Location of Support Facilities

-LALOR LAKE

LALOR MINE

ACCESS ROAD

## Project Components

- 1. Mine and Concentrator (New)
- 2. Snow Lake Pumphouse (Existing)
- 3. Tailings, Re-Cycle and Freshwater Pipelines (New)
- 4. Realignment of PR 392 (MIT Project)
- 5. Anderson TIA (Existing)