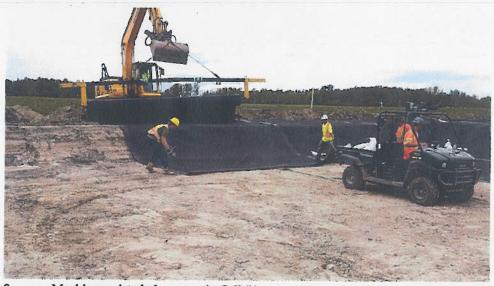

5. Rough fitting corners

6. Test Seam before welding begins

7. Welding in Cell #2- white line indicates 125 mm (5") overlap

8. Machine assisted placement in Cell #1

9. Clamp detail – 1/2" diameter bars on clamp prevent marring of liner