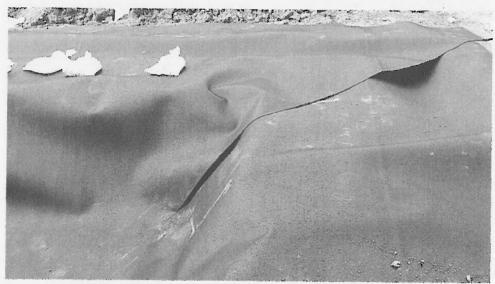

5. Rough fitting corners

6. Test Seam before welding begins

7. Welding in Cell #2- white line indicates 125 mm (5") overlap

8. Machine assisted placement in Cell #1

9. Clamp detail – 1/2" diameter bars on clamp prevent marring of liner