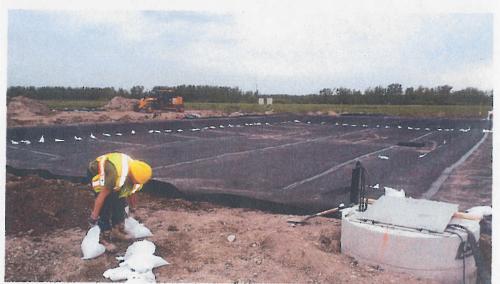

## Liner Installation Photos — Dunnottar Passive Filter September 03-06, 2014

1. Placing First Roll in Cell #2 by hand

2. Part way through placement in Cell #2

3. Cell #2 Placement Complete

4. Panel Labeling

5. Rough fitting corners

6. Test Seam before welding begins

7. Welding in Cell #2- white line indicates 125 mm (5") overlap

8. Machine assisted placement in Cell #1

9. Clamp detail – 1/2" diameter bars on clamp prevent marring of liner