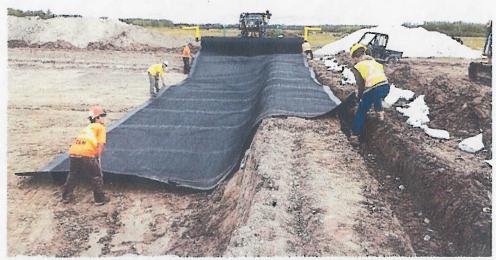

## Liner Installation Photos — Dunnottar Passive Filter September 03-06, 2014

1. Placing First Roll in Cell #2 by hand

2. Part way through placement in Cell #2

3. Cell #2 Placement Complete

4. Panel Labeling

5. Rough fitting corners

6. Test Seam before welding begins

7. Welding in Cell #2- white line indicates 125 mm (5") overlap

8. Machine assisted placement in Cell #1

9. Clamp detail – 1/2" diameter bars on clamp prevent marring of liner