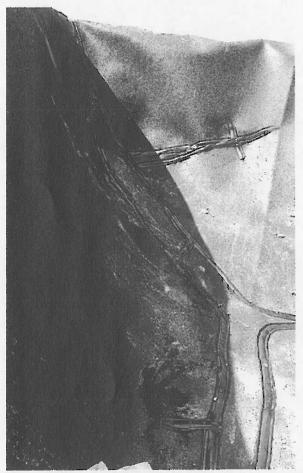

5. Rough fitting corners

6. Test Seam before welding begins

7. Welding in Cell #2- white line indicates 125 mm (5") overlap

8. Machine assisted placement in Cell #1

9. Clamp detail – 1/2" diameter bars on clamp prevent marring of liner

10. Partially Completed Cell #1

11. Completed placement in Cell #1

12. View of both cells - final butt seam welding

13. Cell #1 Placement and Wedge Welding Complete

14. Cell #2 Placement and Wedge Welding Complete