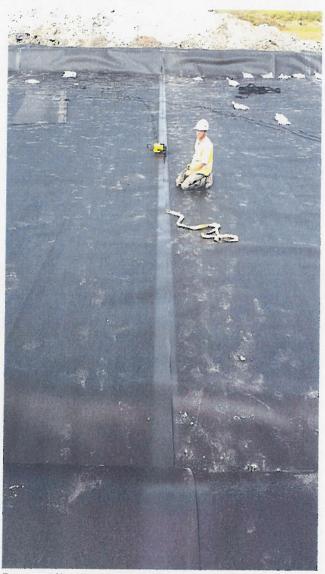

5. Rough fitting corners

6. Test Seam before welding begins

7. Welding in Cell #2- white line indicates 125 mm (5") overlap

8. Machine assisted placement in Cell #1

9. Clamp detail – 1/2" diameter bars on clamp prevent marring of liner