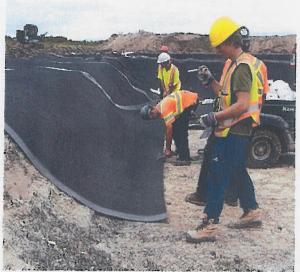

## Liner Installation Photos — Dunnottar Passive Filter September 03-06, 2014

1. Placing First Roll in Cell #2 by hand

2. Part way through placement in Cell #2

3. Cell #2 Placement Complete

4. Panel Labeling

5. Rough fitting corners

6. Test Seam before welding begins

7. Welding in Cell #2- white line indicates 125 mm (5") overlap

8. Machine assisted placement in Cell #1

9. Clamp detail – 1/2" diameter bars on clamp prevent marring of liner