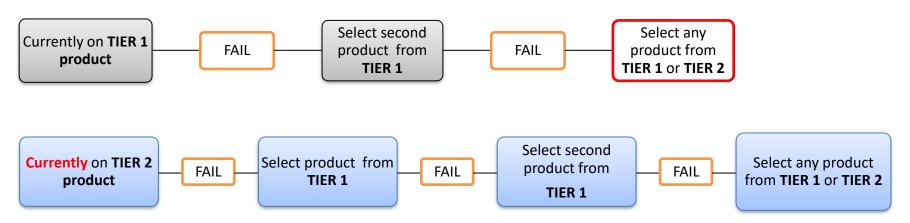

## **Tiered Biologics Reimbursement Policy Flowsheet**

## New Patients (Biologic-Naïve):

## **Existing Patients:**

NOTE: Patients will not be permitted to switch from \*Abrilada, Amgevita, Avsola, Brenzys, Erelzi, Hadlima, Hulio, Hyrimoz, Idacio, Inflectra, Renflexis, Riabni, Riximyo, Ruxience, Truxima, \*Simlandi, or \*Yuflyma to another adalimumab, etanercept, infliximab or rituximab product listed in Tier 1 and/or Tier 2 if previously trialed and deemed unresponsive to therapy.