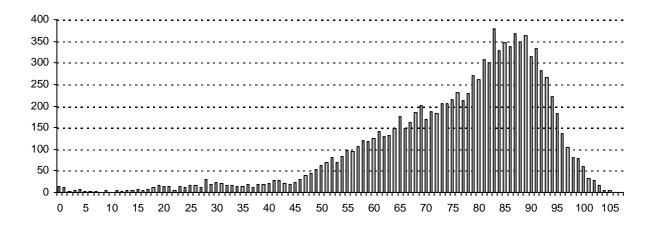

Figures 1a, 1b, and 1c depict the actual number of residents cancelled from the registration system upon notification of death during the period June 1, 2014 to June 1, 2015. Figures 1b and 1c are female and male profiles.

(1) Member of the Armed Forces, inmate of a penitentiary, or not located.

Figure 1a

Number of Deaths by Single Year of Age - June 1, 2014 to June 1, 2015

Figure 1b Number of Female Deaths by Single Year of Age - June 1, 2014 to June 1, 2015