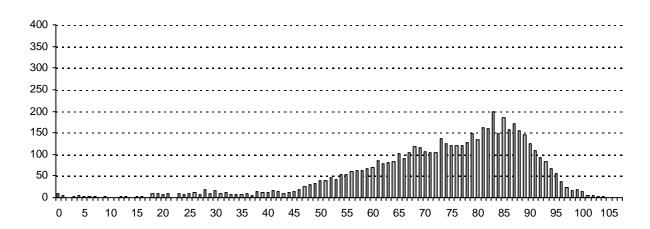

Figures 1a, 1b, and 1c depict the actual number of residents cancelled from the registration system upon notification of death during the period June 1, 2014 to June 1, 2015. Figures 1b and 1c are female and male profiles.

Figure 1c Number of Male Deaths by Single Year of Age - June 1, 2014 to June 1, 2015

Figure 2a

Total Migration In and Out of the Province and Net Migration by Single Year of Age June 1, 2014 to June 1, 2015