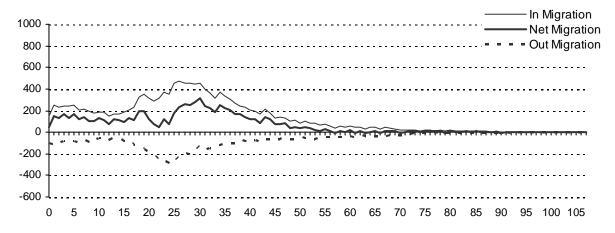

Figures 2a, 2b, and 2c represent population migration. In-migration and outmigration with a resulting net migration trend line are depicted. Manitoba gained population through in-migration between June 1, 2014 and June 1, 2015. There were 30,214 in-migrants and 14,931 out-migrants resulting in a net in-migration of 18,823. Figures 2b and 2c are the female and male trends.

Figure 2b
Migration In and Out of the Province and Net Migration of Females by Single Year of Age June 1, 2014 to June 1, 2015

Figure 2c
Migration In and Out of the Province and Net Migration of Males by Single Year of Age June 1, 2014 to June 1, 2015