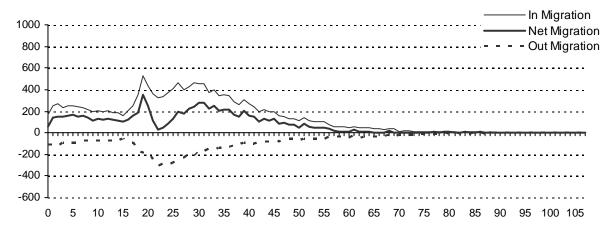

Figures 2a, 2b, and 2c represent population migration. In-migration and outmigration with a resulting net migration trend line are depicted. Manitoba gained population through in-migration between June 1, 2014 and June 1, 2015. There were 30,214 in-migrants and 14,931 out-migrants resulting in a net in-migration of 18,823. Figures 2b and 2c are the female and male trends.

Figure 2b
Migration In and Out of the Province and Net Migration of Females by Single Year of Age June 1, 2014 to June 1, 2015

Figure 2c
Migration In and Out of the Province and Net Migration of Males by Single Year of Age June 1, 2014 to June 1, 2015