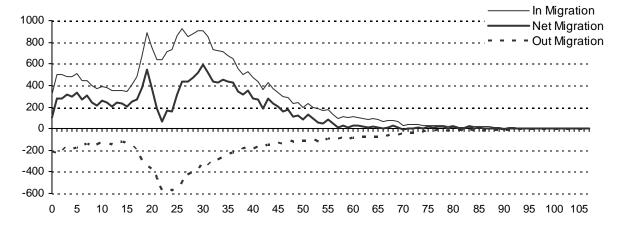

Figures 2a, 2b, and 2c represent population migration. In-migration and outmigration with a resulting net migration trend line are depicted. Manitoba gained population through in-migration between June 1, 2014 and June 1, 2015. There were 30,214 in-migrants and 14,931 out-migrants resulting in a net in-migration of 18,823. Figures 2b and 2c are the female and male trends.

Figure 1c Number of Male Deaths by Single Year of Age - June 1, 2014 to June 1, 2015

Figure 2a

Total Migration In and Out of the Province and Net Migration by Single Year of Age June 1, 2014 to June 1, 2015