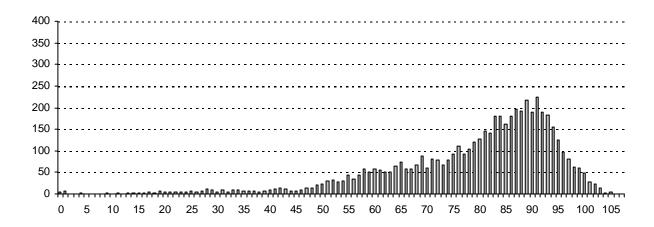

Figures 1a, 1b, and 1c depict the actual number of residents cancelled from the registration system upon notification of death during the period June 1, 2014 to June 1, 2015. Figures 1b and 1c are female and male profiles.

(1) Member of the Armed Forces, inmate of a penitentiary, or not located.

Figure 1a

Number of Deaths by Single Year of Age - June 1, 2014 to June 1, 2015

Figure 1b Number of Female Deaths by Single Year of Age - June 1, 2014 to June 1, 2015