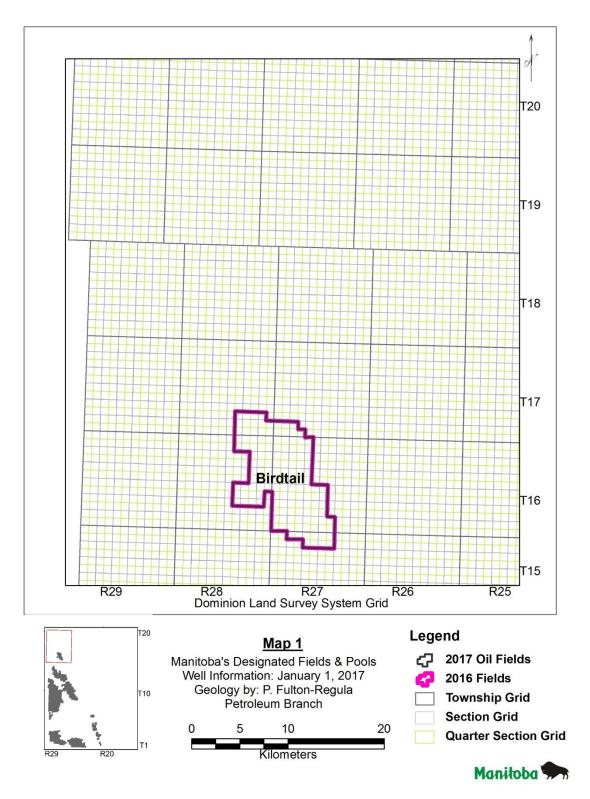

*Birdtail Field (Code 15):* No field boundary revisions as shown in Figure 2. *Manson Field (Code 17):* Field expanded as shown in Figure 3.

# 2016 YEAR-END TOTALS

Total Active Pools: 259 Total Abandoned Pools: 80 Total Currently Producing Pools: 179

**Figure 1 - Index Map for Field expansions** 

Figure 2 – Map 1 Field Expansions 2016 to 2017