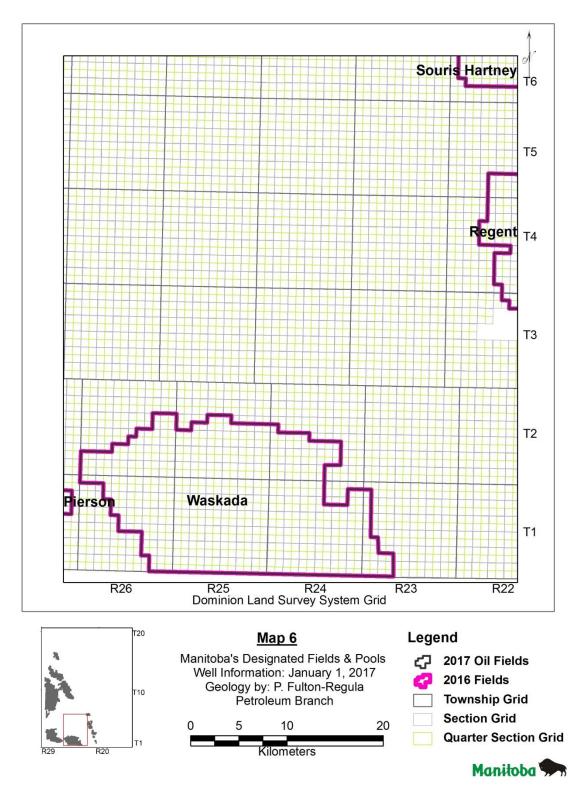

New pool boundaries can be seen in the Designated Fields and Pools 2017 book. The field boundary changes can be seen in Figures 1 to 8.

#### FIELD BOUNDARY REVISONS

Daly Sinclair Field (Code 01): Field reduced as shown in Figures 3 & 4.
Tilston Field (Code 02): No field boundary revisions as shown in Figures 4 & 6.
Waskada Field (Code 03): No field boundary revisions as shown in Figure 7.
Lulu Lake (Code 04): No field boundary revisions as shown in Figure 8.
Virden (Code 05): Field expanded as shown in Figures 3 & 4.
Whitewater (Code 06): No field boundary revisions as shown in Figure 8.
Pierson Field (Code 07): No field boundary revisions as shown in Figure 6.
Kirkella Field (Code 09): No field boundary revisions as shown in Figure 3.
Souris Hartney (Code 10): No field boundary revisions as shown in Figure 8.
Regent (Code 13): No field boundary revisions as shown in Figure 8.
Mountainside (Code 14): No field boundary revisions as shown in Figure 8.

Figure 3 – Map 2 Field Expansions 2016 to 2017

Figure 4 – Map 3 Field Expansions 2016 to 2017

Figure 5 – Map 4 Field Expansions 2016 to 2017

Figure 6 – Map 5 Field Expansions 2016 to 2017

Figure 7 – Map 6 Field Expansions 2016 to 2017