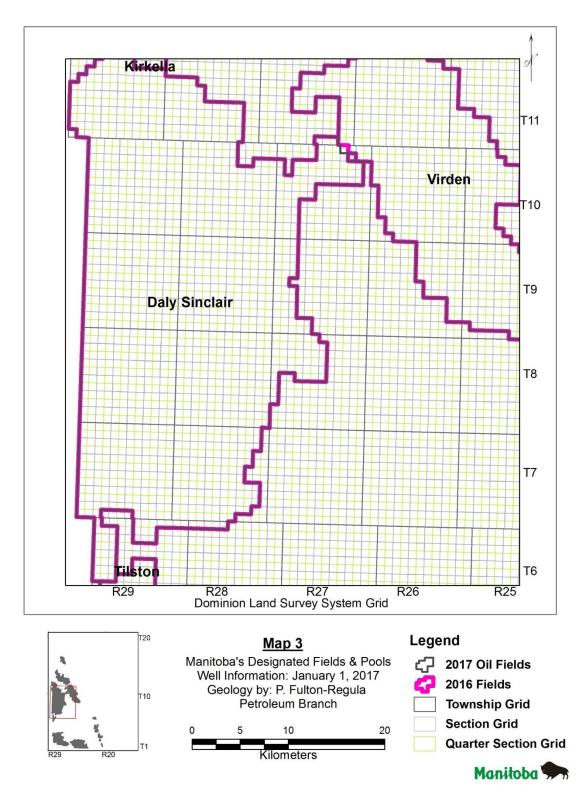

#### FIELD BOUNDARY REVISONS

Daly Sinclair Field (Code 01): Field reduced as shown in Figures 3 & 4.
Tilston Field (Code 02): No field boundary revisions as shown in Figures 4 & 6.
Waskada Field (Code 03): No field boundary revisions as shown in Figure 7.
Lulu Lake (Code 04): No field boundary revisions as shown in Figure 8.
Virden (Code 05): Field expanded as shown in Figures 3 & 4.
Whitewater (Code 06): No field boundary revisions as shown in Figure 8.
Pierson Field (Code 07): No field boundary revisions as shown in Figure 6.
Kirkella Field (Code 09): No field boundary revisions as shown in Figure 3.
Souris Hartney (Code 10): No field boundary revisions as shown in Figure 8.
Regent (Code 13): No field boundary revisions as shown in Figure 8.
Mountainside (Code 14): No field boundary revisions as shown in Figure 8.

Figure 3 – Map 2 Field Expansions 2016 to 2017

Figure 4 – Map 3 Field Expansions 2016 to 2017

Figure 5 – Map 4 Field Expansions 2016 to 2017

Figure 6 – Map 5 Field Expansions 2016 to 2017

Figure 7 – Map 6 Field Expansions 2016 to 2017