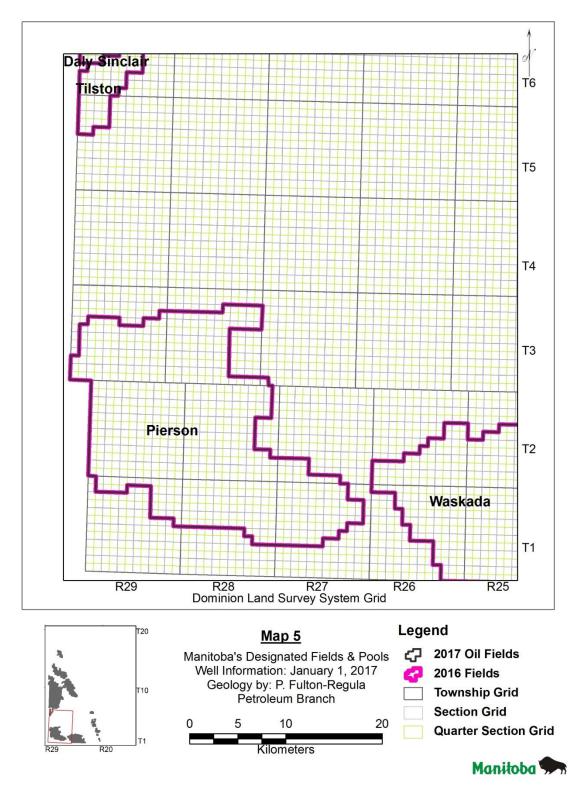

New pool boundaries can be seen in the Designated Fields and Pools 2017 book. The field boundary changes can be seen in Figures 1 to 8.

#### FIELD BOUNDARY REVISONS

Daly Sinclair Field (Code 01): Field reduced as shown in Figures 3 & 4.
Tilston Field (Code 02): No field boundary revisions as shown in Figures 4 & 6.
Waskada Field (Code 03): No field boundary revisions as shown in Figure 7.
Lulu Lake (Code 04): No field boundary revisions as shown in Figure 8.
Virden (Code 05): Field expanded as shown in Figures 3 & 4.
Whitewater (Code 06): No field boundary revisions as shown in Figure 8.
Pierson Field (Code 07): No field boundary revisions as shown in Figure 6.
Kirkella Field (Code 09): No field boundary revisions as shown in Figure 3.
Souris Hartney (Code 10): No field boundary revisions as shown in Figure 8.
Regent (Code 13): No field boundary revisions as shown in Figure 8.
Mountainside (Code 14): No field boundary revisions as shown in Figure 8.

Figure 3 – Map 2 Field Expansions 2016 to 2017

Figure 4 – Map 3 Field Expansions 2016 to 2017

Figure 5 – Map 4 Field Expansions 2016 to 2017

Figure 6 – Map 5 Field Expansions 2016 to 2017

Figure 7 – Map 6 Field Expansions 2016 to 2017