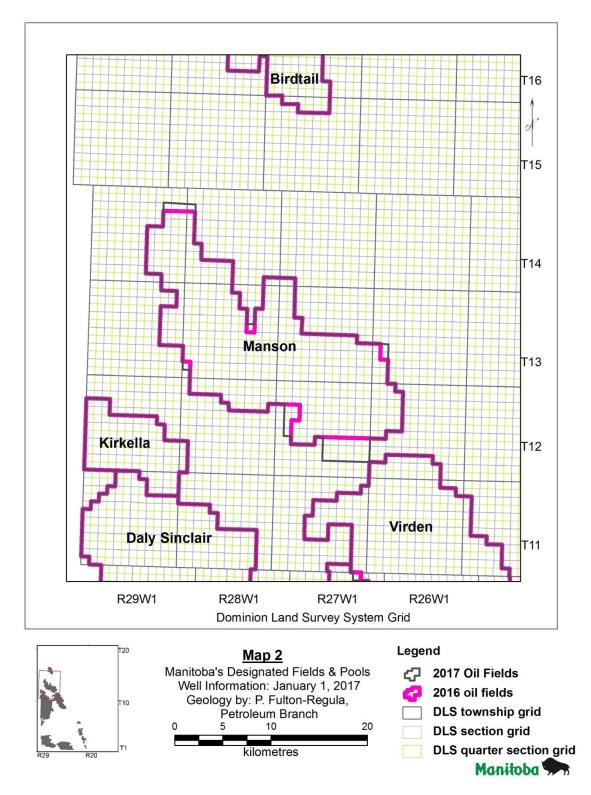

#### FIELD BOUNDARY REVISONS

Daly Sinclair Field (Code 01): Field reduced as shown in Figures 3 & 4.
Tilston Field (Code 02): No field boundary revisions as shown in Figures 4 & 6.
Waskada Field (Code 03): No field boundary revisions as shown in Figure 7.
Lulu Lake (Code 04): No field boundary revisions as shown in Figure 8.
Virden (Code 05): Field expanded as shown in Figures 3 & 4.
Whitewater (Code 06): No field boundary revisions as shown in Figure 8.
Pierson Field (Code 07): No field boundary revisions as shown in Figure 6.
Kirkella Field (Code 09): No field boundary revisions as shown in Figure 3.
Souris Hartney (Code 10): No field boundary revisions as shown in Figure 8.
Regent (Code 13): No field boundary revisions as shown in Figure 8.
Mountainside (Code 14): No field boundary revisions as shown in Figure 8.

*Birdtail Field (Code 15):* No field boundary revisions as shown in Figure 2. *Manson Field (Code 17):* Field expanded as shown in Figure 3.

Figure 3 – Map 2 Field Expansions 2016 to 2017

Figure 4 – Map 3 Field Expansions 2016 to 2017

Figure 5 – Map 4 Field Expansions 2016 to 2017

Figure 6 – Map 5 Field Expansions 2016 to 2017

Figure 7 – Map 6 Field Expansions 2016 to 2017