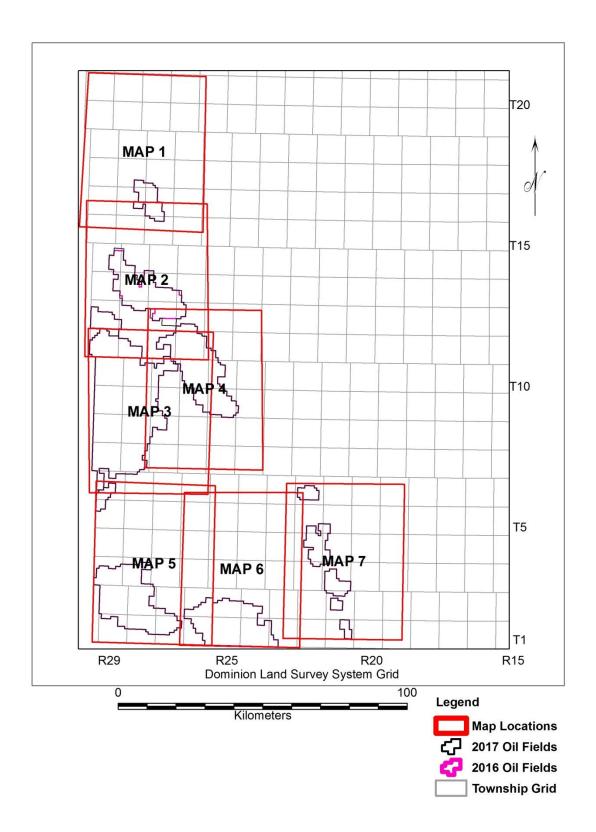

# 2016 YEAR-END TOTALS

Total Active Pools: 259 Total Abandoned Pools: 80 Total Currently Producing Pools: 179

**Figure 1 - Index Map for Field expansions** 

Figure 2 – Map 1 Field Expansions 2016 to 2017