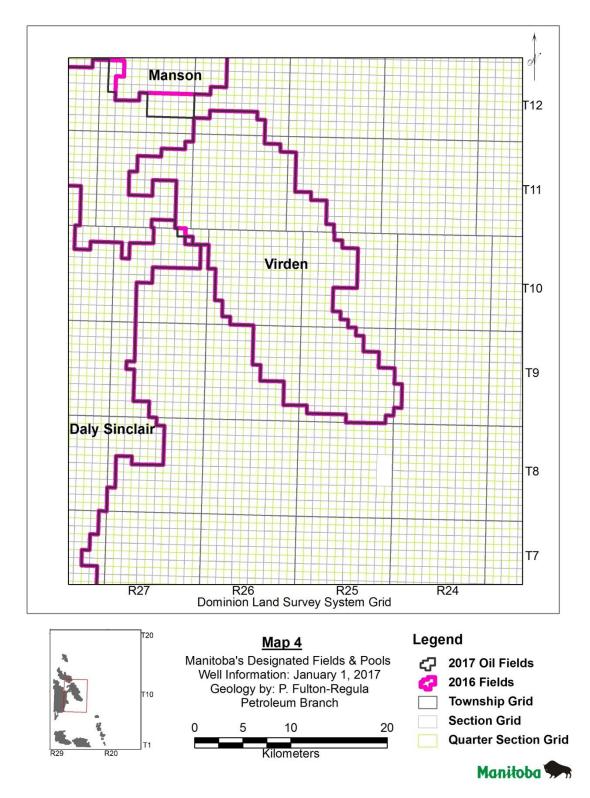

New pool boundaries can be seen in the Designated Fields and Pools 2017 book. The field boundary changes can be seen in Figures 1 to 8.

#### FIELD BOUNDARY REVISONS

Daly Sinclair Field (Code 01): Field reduced as shown in Figures 3 & 4.
Tilston Field (Code 02): No field boundary revisions as shown in Figures 4 & 6.
Waskada Field (Code 03): No field boundary revisions as shown in Figure 7.
Lulu Lake (Code 04): No field boundary revisions as shown in Figure 8.
Virden (Code 05): Field expanded as shown in Figures 3 & 4.
Whitewater (Code 06): No field boundary revisions as shown in Figure 8.
Pierson Field (Code 07): No field boundary revisions as shown in Figure 6.
Kirkella Field (Code 09): No field boundary revisions as shown in Figure 3.
Souris Hartney (Code 10): No field boundary revisions as shown in Figure 8.
Regent (Code 13): No field boundary revisions as shown in Figure 8.
Mountainside (Code 14): No field boundary revisions as shown in Figure 8.

*Birdtail Field (Code 15):* No field boundary revisions as shown in Figure 2. *Manson Field (Code 17):* Field expanded as shown in Figure 3.

Figure 3 – Map 2 Field Expansions 2016 to 2017

Figure 4 – Map 3 Field Expansions 2016 to 2017

Figure 5 – Map 4 Field Expansions 2016 to 2017

Figure 6 – Map 5 Field Expansions 2016 to 2017

Figure 7 – Map 6 Field Expansions 2016 to 2017