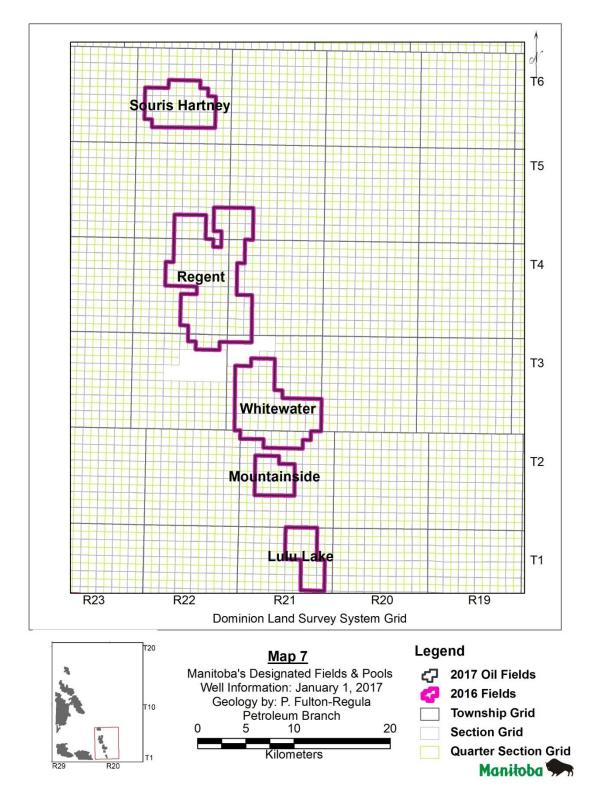

New pool boundaries can be seen in the Designated Fields and Pools 2017 book. The field boundary changes can be seen in Figures 1 to 8.

#### FIELD BOUNDARY REVISONS

Daly Sinclair Field (Code 01): Field reduced as shown in Figures 3 & 4.
Tilston Field (Code 02): No field boundary revisions as shown in Figures 4 & 6.
Waskada Field (Code 03): No field boundary revisions as shown in Figure 7.
Lulu Lake (Code 04): No field boundary revisions as shown in Figure 8.
Virden (Code 05): Field expanded as shown in Figures 3 & 4.
Whitewater (Code 06): No field boundary revisions as shown in Figure 8.
Pierson Field (Code 07): No field boundary revisions as shown in Figure 6.
Kirkella Field (Code 09): No field boundary revisions as shown in Figure 3.
Souris Hartney (Code 10): No field boundary revisions as shown in Figure 8.
Regent (Code 13): No field boundary revisions as shown in Figure 8.
Mountainside (Code 14): No field boundary revisions as shown in Figure 8.

Figure 8 - Map 7 Field Expansions 2016 to 2017