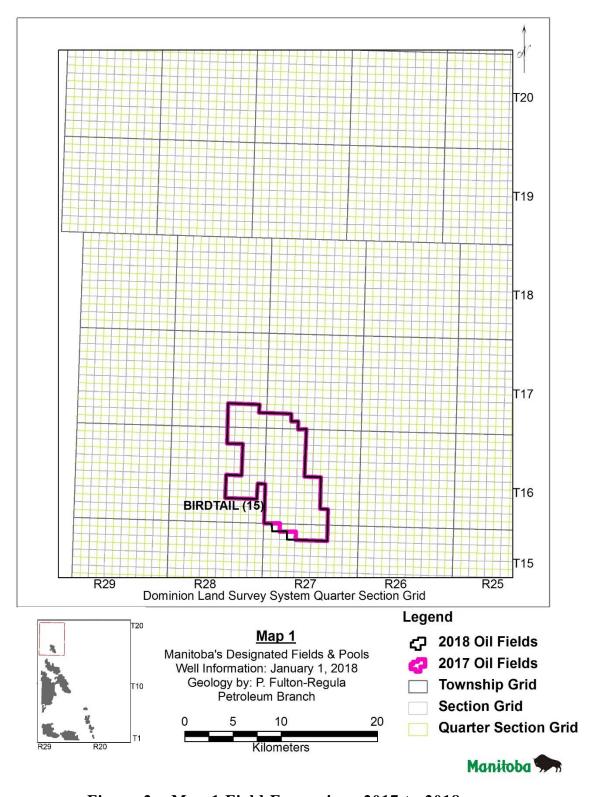

**Regent** (Code 13): No field boundary revisions as shown in Figure 8.

*Mountainside* (*Code 14*): No field boundary revisions as shown in Figure 8.

Birdtail Field (Code 15): Field expanded as shown in Figure 2.

# 2017 YEAR-END TOTALS

Total active pool codes: 246
Total abandoned pools: 75
Total currently producing pools: 171

Figure 1 - Index Map for Field expansions

Figure 2 – Map 1 Field Expansions 2017 to 2018