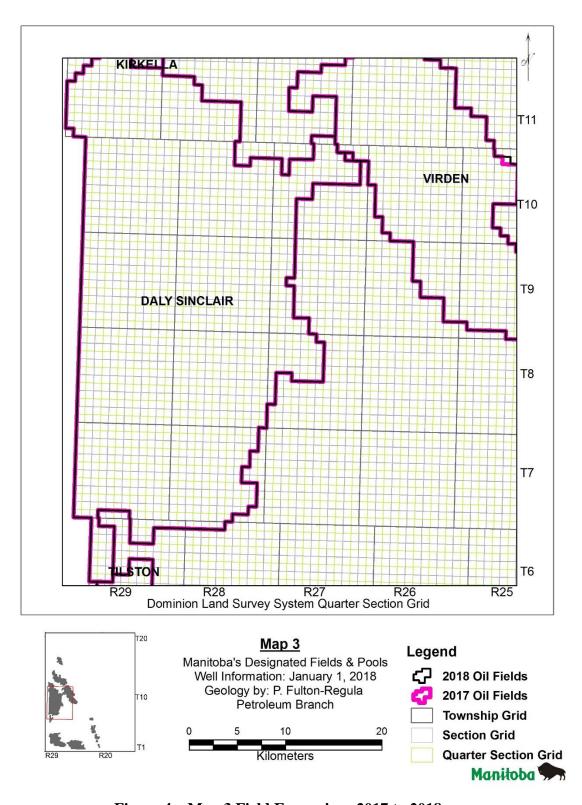

#### FIELD BOUNDARY REVISONS

Daly Sinclair Field (Code 01): No field boundary revisions as shown in Figures 3 & 4.

Tilston Field (Code 02): No field boundary revisions as shown in Figures 4 & 6.

Waskada Field (Code 03): No field boundary revisions as shown in Figure 7.

Pierson Field (Code 07): No field boundary revisions as shown in Figure 6.

Kirkella Field (Code 09): No field boundary revisions as shown in Figure 3.

Souris Hartney (Code 10): No field boundary revisions as shown in Figure 8.

Figure 3 – Map 2 Field Expansions 2017 to 2018

Figure 4 – Map 3 Field Expansions 2017 to 2018

Figure 5 – Map 4 Field Expansions 2017 to 2018

Figure 6 – Map 5 Field Expansions 2017 to 2018

Figure 7 – Map 6 Field Expansions 2017 to 2018