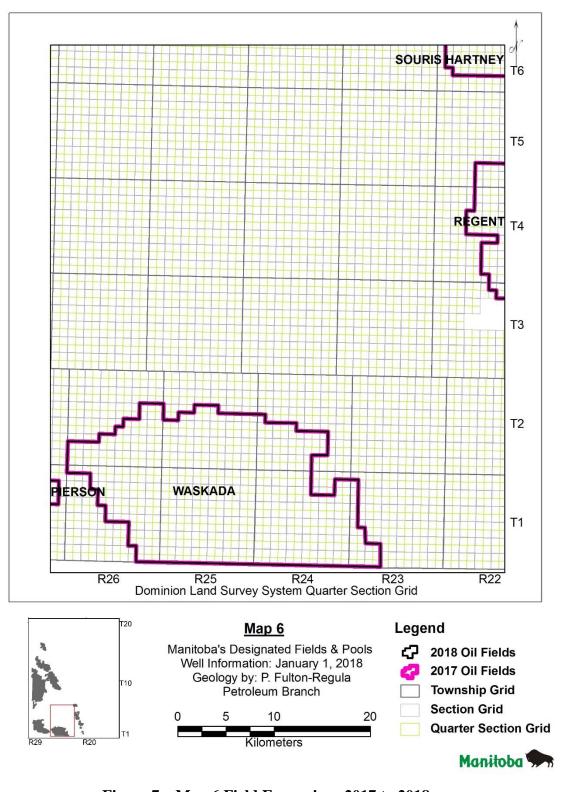

#### FIELD BOUNDARY REVISONS

Daly Sinclair Field (Code 01): No field boundary revisions as shown in Figures 3 & 4.

Tilston Field (Code 02): No field boundary revisions as shown in Figures 4 & 6.

Waskada Field (Code 03): No field boundary revisions as shown in Figure 7.

Pierson Field (Code 07): No field boundary revisions as shown in Figure 6.

Kirkella Field (Code 09): No field boundary revisions as shown in Figure 3.

Souris Hartney (Code 10): No field boundary revisions as shown in Figure 8.

**Regent** (Code 13): No field boundary revisions as shown in Figure 8.

*Mountainside* (*Code 14*): No field boundary revisions as shown in Figure 8.

Birdtail Field (Code 15): Field expanded as shown in Figure 2.

Figure 3 – Map 2 Field Expansions 2017 to 2018

Figure 4 – Map 3 Field Expansions 2017 to 2018

Figure 5 – Map 4 Field Expansions 2017 to 2018

Figure 6 – Map 5 Field Expansions 2017 to 2018

Figure 7 – Map 6 Field Expansions 2017 to 2018