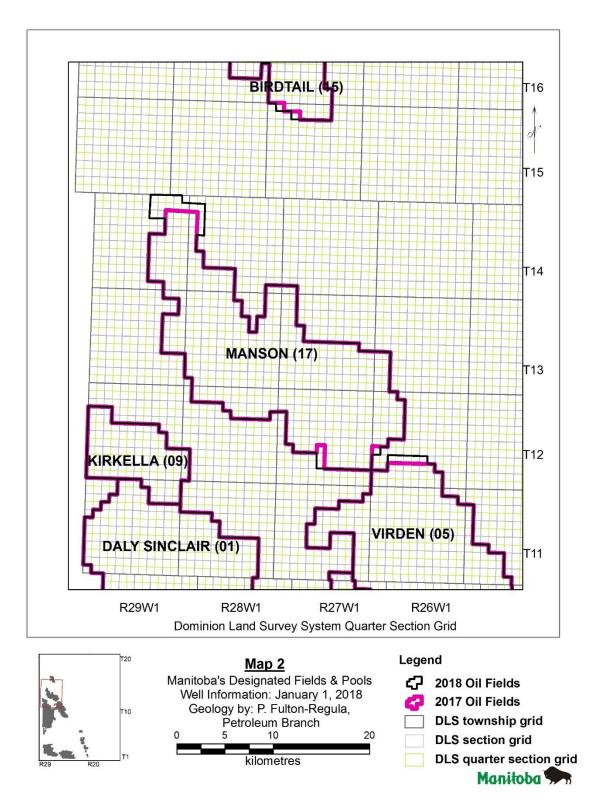

Lulu Lake (Code 04): No field boundary revisions as shown in Figure 8.

*Virden (Code 05):* Field expanded as shown in Figures 3 & 4.

Whitewater (Code 06): No field boundary revisions as shown in Figure 8.

Pierson Field (Code 07): No field boundary revisions as shown in Figure 6.

Kirkella Field (Code 09): No field boundary revisions as shown in Figure 3.

Souris Hartney (Code 10): No field boundary revisions as shown in Figure 8.

*Manson Field (Code 17):* Field expanded as shown in Figure 3.

There were no new field designations in 2018.

Figure 3 – Map 2 Field Expansions 2017 to 2018

Figure 4 – Map 3 Field Expansions 2017 to 2018

Figure 5 – Map 4 Field Expansions 2017 to 2018

Figure 6 – Map 5 Field Expansions 2017 to 2018

Figure 7 – Map 6 Field Expansions 2017 to 2018