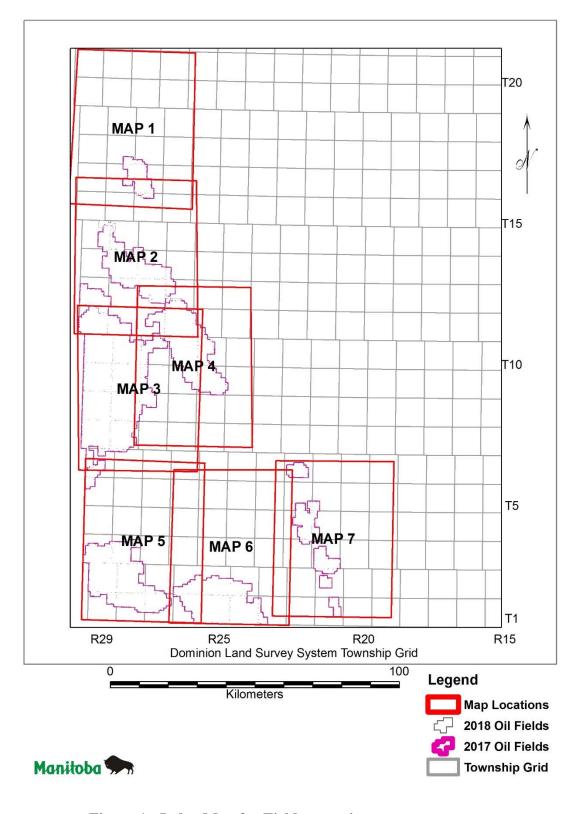

# 2017 YEAR-END TOTALS

Total active pool codes: 246
Total abandoned pools: 75
Total currently producing pools: 171

Figure 1 - Index Map for Field expansions

Figure 2 – Map 1 Field Expansions 2017 to 2018