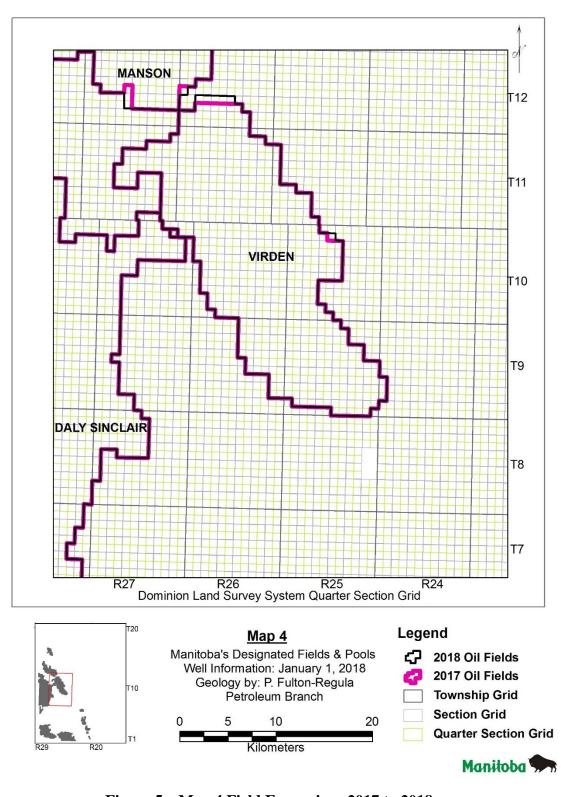

Lulu Lake (Code 04): No field boundary revisions as shown in Figure 8.

*Virden (Code 05):* Field expanded as shown in Figures 3 & 4.

Whitewater (Code 06): No field boundary revisions as shown in Figure 8.

Pierson Field (Code 07): No field boundary revisions as shown in Figure 6.

Kirkella Field (Code 09): No field boundary revisions as shown in Figure 3.

Souris Hartney (Code 10): No field boundary revisions as shown in Figure 8.

*Manson Field (Code 17):* Field expanded as shown in Figure 3.

There were no new field designations in 2018.

Figure 3 – Map 2 Field Expansions 2017 to 2018

Figure 4 – Map 3 Field Expansions 2017 to 2018

Figure 5 – Map 4 Field Expansions 2017 to 2018

Figure 6 – Map 5 Field Expansions 2017 to 2018

Figure 7 – Map 6 Field Expansions 2017 to 2018