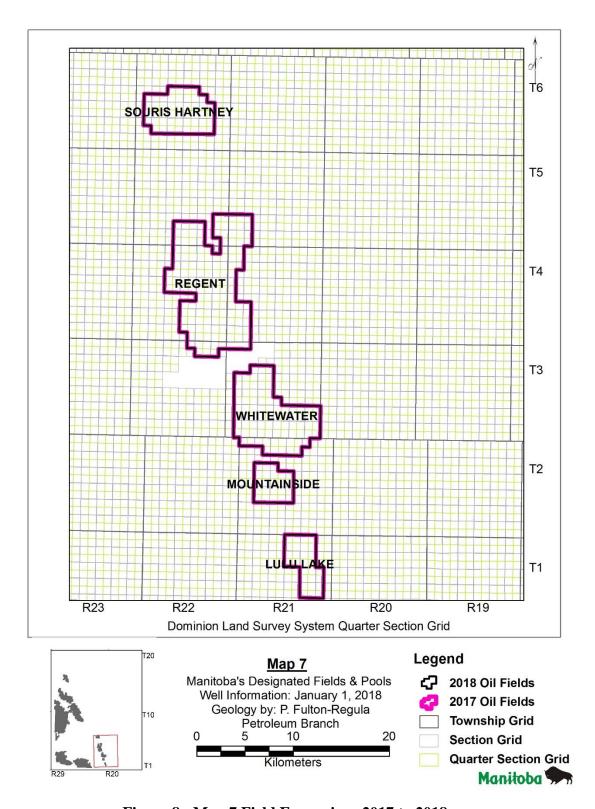

#### FIELD BOUNDARY REVISONS

Daly Sinclair Field (Code 01): No field boundary revisions as shown in Figures 3 & 4.

Tilston Field (Code 02): No field boundary revisions as shown in Figures 4 & 6.

Waskada Field (Code 03): No field boundary revisions as shown in Figure 7.

Lulu Lake (Code 04): No field boundary revisions as shown in Figure 8.

*Virden (Code 05):* Field expanded as shown in Figures 3 & 4.

Whitewater (Code 06): No field boundary revisions as shown in Figure 8.

Pierson Field (Code 07): No field boundary revisions as shown in Figure 6.

Kirkella Field (Code 09): No field boundary revisions as shown in Figure 3.

Souris Hartney (Code 10): No field boundary revisions as shown in Figure 8.

**Regent** (Code 13): No field boundary revisions as shown in Figure 8.

*Mountainside* (*Code 14*): No field boundary revisions as shown in Figure 8.

Birdtail Field (Code 15): Field expanded as shown in Figure 2.

Figure 8 - Map 7 Field Expansions 2017 to 2018