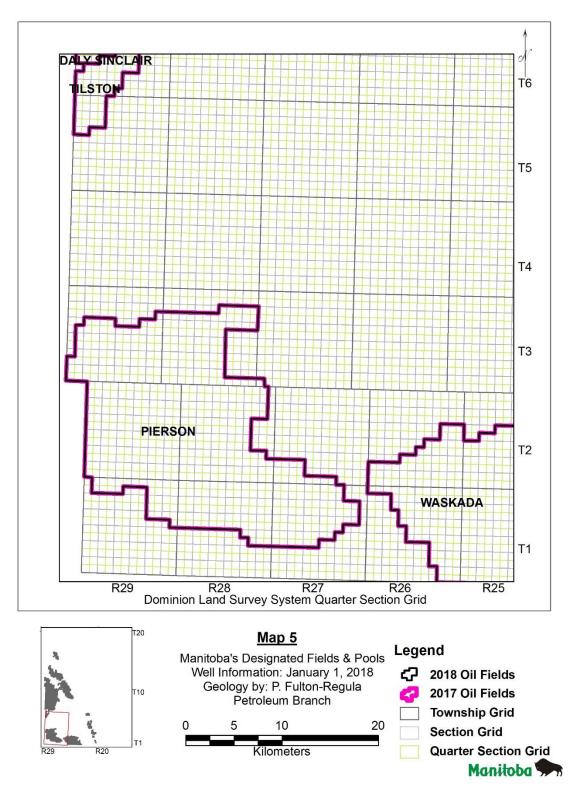

#### FIELD BOUNDARY REVISONS

Daly Sinclair Field (Code 01): No field boundary revisions as shown in Figures 3 & 4.

Tilston Field (Code 02): No field boundary revisions as shown in Figures 4 & 6.

Waskada Field (Code 03): No field boundary revisions as shown in Figure 7.

Pierson Field (Code 07): No field boundary revisions as shown in Figure 6.

Kirkella Field (Code 09): No field boundary revisions as shown in Figure 3.

Souris Hartney (Code 10): No field boundary revisions as shown in Figure 8.

Figure 3 – Map 2 Field Expansions 2017 to 2018

Figure 4 – Map 3 Field Expansions 2017 to 2018

Figure 5 – Map 4 Field Expansions 2017 to 2018

Figure 6 – Map 5 Field Expansions 2017 to 2018

Figure 7 – Map 6 Field Expansions 2017 to 2018