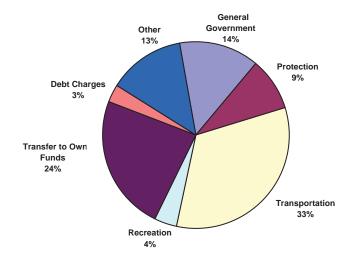

## Rural Municipalities Populations over 5,000

|                                                                                                                    | Per<br>Capita<br>(\$)                     |
|--------------------------------------------------------------------------------------------------------------------|-------------------------------------------|
| General Government<br>Protection<br>Transportation<br>Recreation<br>Transfer to Own Funds<br>Debt Charges<br>Other | 102<br>66<br>239<br>28<br>172<br>23<br>97 |
| Total                                                                                                              | 727                                       |