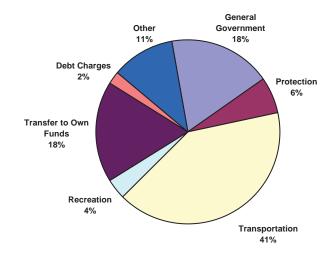

#### Rural Municipalities Populations 1,000 - 5,000

|                       | Per<br>Capita<br>(\$) |
|-----------------------|-----------------------|
| General Government    | 157                   |
| Protection            | 56                    |
| Transportation        | 356                   |
| Recreation            | 31                    |
| Transfer to Own Funds | 155                   |
| Debt Charges          | 20                    |
| Other                 | 95                    |
| Total                 | 870                   |