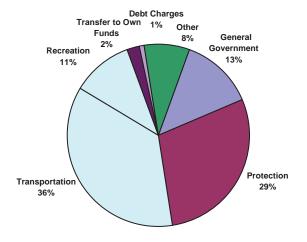

# City of Winnipeg (including Transit)

|                       | Per<br>Capita<br>(\$) |
|-----------------------|-----------------------|
| General Government    | 183                   |
| Protection            | 408                   |
| Transportation        | 510                   |
| Recreation            | 152                   |
| Transfer to Own Funds | 32                    |
| Debt Charges          | 12                    |
| Other                 | 113                   |
| Total                 | 1,410                 |