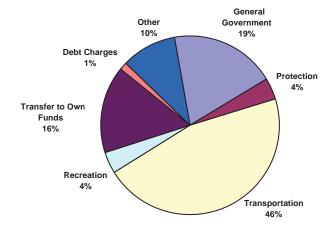

#### Rural Municipalities Populations under 1,000

|                       | Per<br>Capita<br>(\$) |
|-----------------------|-----------------------|
| General Government    | 259                   |
| Protection            | 53                    |
| Transportation        | 621                   |
| Recreation            | 54                    |
| Transfer to Own Funds | 206                   |
| Debt Charges          | 16                    |
| Other                 | 137                   |
| Total                 | 1,346                 |