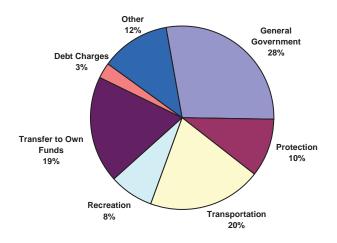

### Urban Municipalities Populations under 1,000

|                       | Per<br>Capita<br>(\$) |
|-----------------------|-----------------------|
| General Government    | 316                   |
| Protection            | 116                   |
| Transportation        | 233                   |
| Recreation            | 86                    |
| Transfer to Own Funds | 214                   |
| Debt Charges          | 31                    |
| Other                 | 139                   |
| Total                 | 1,135                 |