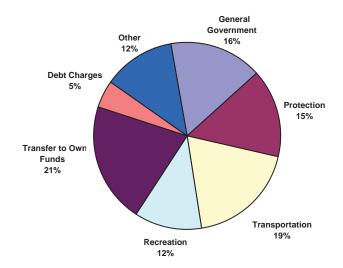

## Rural Municipalities Populations over 5,000

|                                                                                                                    | Per<br>Capita<br>(\$)                     |
|--------------------------------------------------------------------------------------------------------------------|-------------------------------------------|
| General Government<br>Protection<br>Transportation<br>Recreation<br>Transfer to Own Funds<br>Debt Charges<br>Other | 102<br>66<br>239<br>28<br>172<br>23<br>97 |
| Total                                                                                                              | 727                                       |