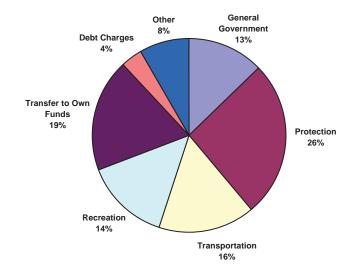

### Urban Municipalities Populations over 5,000

|                                                                                                                    | Per<br>Capita<br>(\$)                       |
|--------------------------------------------------------------------------------------------------------------------|---------------------------------------------|
| General Government<br>Protection<br>Transportation<br>Recreation<br>Transfer to Own Funds<br>Debt Charges<br>Other | 148<br>298<br>188<br>163<br>216<br>42<br>97 |
| Total                                                                                                              | 1,152                                       |