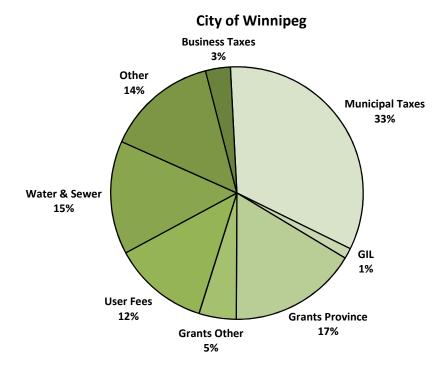

# 2015 CONSOLIDATED MUNICIPAL REVENUE BY MAJOR SOURCE

(Includes Revenues of the Municipality and its Owned or Controlled Organizations)

|                        | Per    |
|------------------------|--------|
|                        | Capita |
| Source                 | (\$)   |
| Municipal Taxes        | 875    |
| Grant in Lieu of Taxes | 36     |
| Grants Province        | 436    |
| Grants Other           | 126    |
| User Fees              | 325    |
| Water & Sewer          | 384    |
| Other                  | 379    |
| Business Taxes         | 84     |
| Total                  | 2,645  |