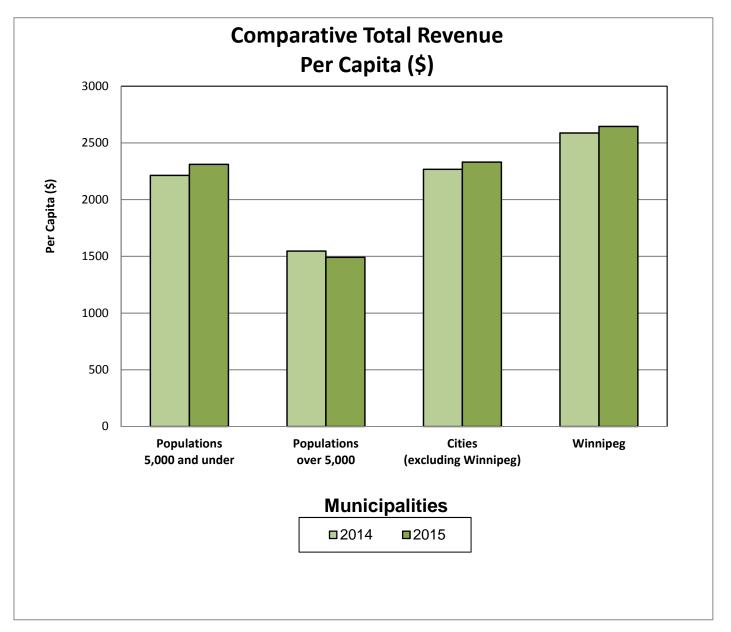

### Municipalities Populations 5,000 and under

| Source                       | Per<br>Capita<br>(\$) |
|------------------------------|-----------------------|
| Municipal Taxes              | 1,085                 |
| Grant in Lieu of Taxes       | 92                    |
| Grants Province              | 313                   |
| Grants Other                 | 96                    |
| User Fees                    | 196                   |
| Water & Sewer                | 379                   |
| Other (incl. business taxes) | 150                   |
| Total                        | 2,311                 |

### Municipalities Populations over 5,000

| Source                       | Capita<br>(\$) |
|------------------------------|----------------|
| Municipal Taxes              | 746            |
| Grant in Lieu of Taxes       | 23             |
| Grants Province              | 149            |
| Grants Other                 | 82             |
| User Fees                    | 163            |
| Water & Sewer                | 225            |
| Other (incl. business taxes) | 103            |
| Total                        | 1,491          |

#### **Cities (excluding Winnipeg)**

|                              | Per<br>Capita |
|------------------------------|---------------|
| Source                       | (\$)          |
| Municipal Taxes              | 873           |
| Grant in Lieu of Taxes       | 125           |
| Grants Province              | 333           |
| Grants Other                 | 86            |
| User Fees                    | 303           |
| Water & Sewer                | 427           |
| Other (incl. business taxes) | 183           |
| Total                        | 2.330         |

# 2015 CONSOLIDATED MUNICIPAL REVENUE BY MAJOR SOURCE

(Includes Revenues of the Municipality and its Owned or Controlled Organizations)

|                        | Per    |
|------------------------|--------|
|                        | Capita |
| Source                 | (\$)   |
| Municipal Taxes        | 875    |
| Grant in Lieu of Taxes | 36     |
| Grants Province        | 436    |
| Grants Other           | 126    |
| User Fees              | 325    |
| Water & Sewer          | 384    |
| Other                  | 379    |
| Business Taxes         | 84     |
| Total                  | 2,645  |