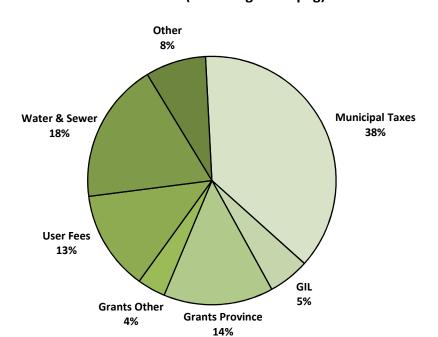

#### **Cities (excluding Winnipeg)**

|                              | Per<br>Capita |
|------------------------------|---------------|
| Source                       | (\$)          |
| Municipal Taxes              | 873           |
| Grant in Lieu of Taxes       | 125           |
| Grants Province              | 333           |
| Grants Other                 | 86            |
| User Fees                    | 303           |
| Water & Sewer                | 427           |
| Other (incl. business taxes) | 183           |
| Total                        | 2.330         |