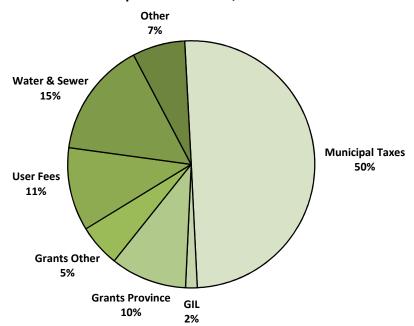

### Municipalities Populations over 5,000

| Source                       | Capita<br>(\$) |
|------------------------------|----------------|
| Municipal Taxes              | 746            |
| Grant in Lieu of Taxes       | 23             |
| Grants Province              | 149            |
| Grants Other                 | 82             |
| User Fees                    | 163            |
| Water & Sewer                | 225            |
| Other (incl. business taxes) | 103            |
| Total                        | 1,491          |