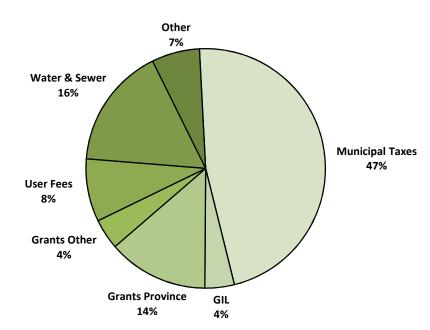

### Municipalities Populations 5,000 and under

| Source                       | Per<br>Capita<br>(\$) |
|------------------------------|-----------------------|
| Municipal Taxes              | 1,085                 |
| Grant in Lieu of Taxes       | 92                    |
| Grants Province              | 313                   |
| Grants Other                 | 96                    |
| User Fees                    | 196                   |
| Water & Sewer                | 379                   |
| Other (incl. business taxes) | 150                   |
| Total                        | 2,311                 |