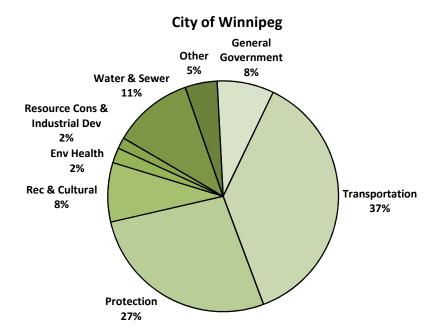

## 2015 CONSOLIDATED MUNICIPAL EXPENDITURES BY MAJOR SERVICE

(Includes Expenditures by the Municipality and its Owned or Controlled Organizations)

|                                | 0 .    |
|--------------------------------|--------|
|                                | Capita |
| Service                        | (\$)   |
| General Government             | 179    |
| Transportation (incl. transit) | 832    |
| Protection                     | 607    |
| Recreation and Cultural        | 186    |
| Environmental Health           | 48     |
| Resource Conservation          |        |
| & Industrial Development       | 35     |
| Water and Sewer                | 252    |
| Other                          | 101    |
| Total                          | 2,240  |