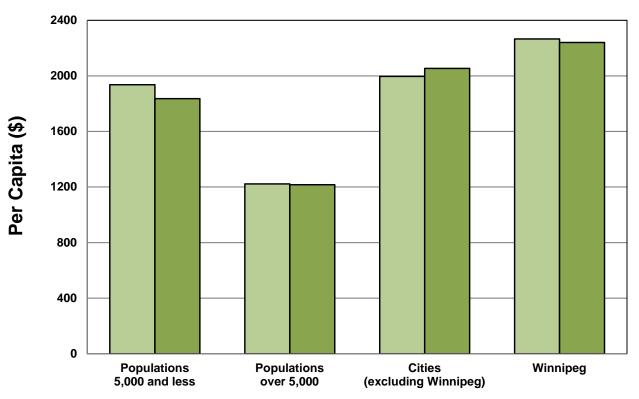

# Comparative Total Expenditure Per Capita (\$)

#### **Municipalities**

**□**2014 **□**2015

Note: Reflects expenditures for 134 of 137 municipalities where 2015 or 2014 audited financial information is available. Due to rounding, percentages may not add up to 100%.