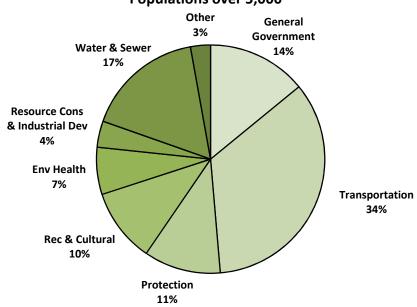

### Municipalities Populations over 5,000

|                          | Per    |
|--------------------------|--------|
|                          | Capita |
| Service                  | (\$)   |
| General Government       | 171    |
| Transportation           | 421    |
| Protection               | 133    |
| Recreation and Cultural  | 127    |
| Environmental Health     | 81     |
| Resource Conservation    |        |
| & Industrial Development | 45     |
| Water and Sewer          | 204    |
| Other                    | 35     |
| Total                    | 1,217  |