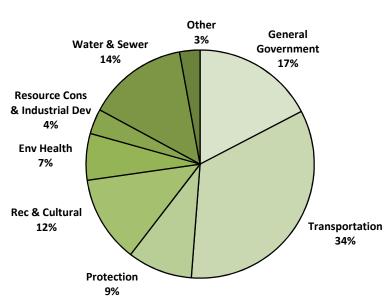

### Municipalities Populations 5,000 and under

| Service                  | Per<br>Capita<br>(\$) |
|--------------------------|-----------------------|
| General Government       | 319                   |
| Transportation           | 622                   |
| Protection               | 169                   |
| Recreation and Cultural  | 226                   |
| Environmental Health     | 121                   |
| Resource Conservation    |                       |
| & Industrial Development | 65                    |
| Water and Sewer          | 261                   |
| Other                    | 53                    |
| Total                    | 1,836                 |