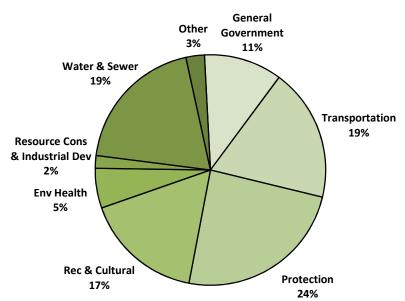

#### **Cities (excluding Winnipeg)**

|                          | Per<br>Capita |
|--------------------------|---------------|
| Service                  | (\$)          |
| General Government       | 226           |
| Transportation           | 383           |
| Protection               | 497           |
| Recreation and Cultural  | 342           |
| Environmental Health     | 115           |
| Resource Conservation    |               |
| & Industrial Development | 36            |
| Water and Sewer          | 402           |
| Other                    | 53            |
| Total                    | 2,054         |