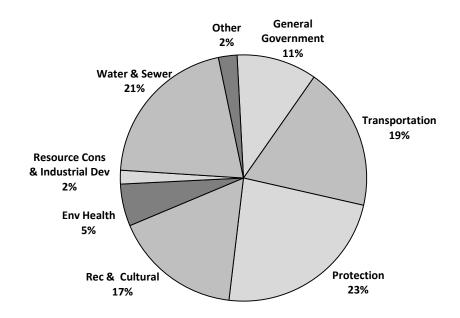

### Urban Municipalities Populations under 1,000

| Service                                        | Per<br>Capita<br>(\$) |
|------------------------------------------------|-----------------------|
| General Government                             | 540                   |
| Transportation                                 | 461                   |
| Protection                                     | 192                   |
| Recreation and Cultural                        | 317                   |
| Environmental Health                           | 162                   |
| Resource Conservation & Industrial Development | 74                    |
| Water and Sewer                                | 504                   |
| Other                                          | 67                    |
| Total                                          | 2.317                 |