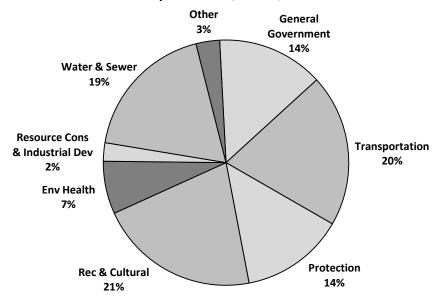

### Rural Municipalities Populations under 1,000

| Service                                    | Per<br>Capita<br>(\$) |
|--------------------------------------------|-----------------------|
| General Government                         | 482                   |
| Transportation                             | 1,416                 |
| Protection                                 | 196                   |
| Recreation and Cultural                    | 202                   |
| Environmental Health Resource Conservation | 135                   |
| & Industrial Development                   | 121                   |
| Water and Sewer                            | 131                   |
| Other                                      | 83                    |
| Total                                      | 2,766                 |