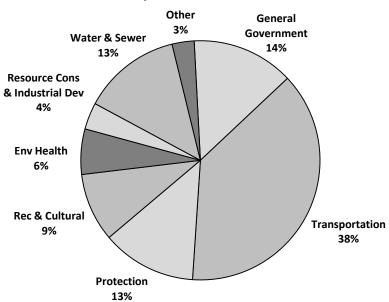

#### Rural Municipalities Populations over 5,000

| Service                  | Per<br>Capita<br>(\$) |
|--------------------------|-----------------------|
| General Government       | 160                   |
| Transportation           | 441                   |
| Protection               | 148                   |
| Recreation and Cultural  | 107                   |
| Environmental Health     | 71                    |
| Resource Conservation    |                       |
| & Industrial Development | 42                    |
| Water and Sewer          | 154                   |
| Other                    | 35                    |
| Total                    | 1,158                 |