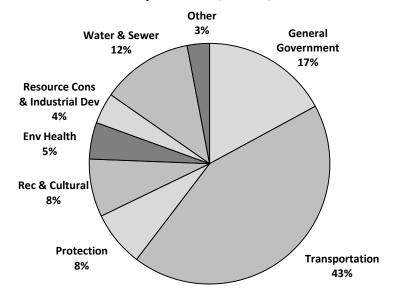

#### Rural Municipalities Populations 1,000 - 5,000

|                          | Per    |
|--------------------------|--------|
|                          | Capita |
| Service                  | (\$)   |
| General Government       | 261    |
| Transportation           | 661    |
| Protection               | 114    |
| Recreation and Cultural  | 119    |
| Environmental Health     | 75     |
| Resource Conservation    |        |
| & Industrial Development | 64     |
| Water and Sewer          | 188    |
| Other                    | 46     |
| Total                    | 1,528  |