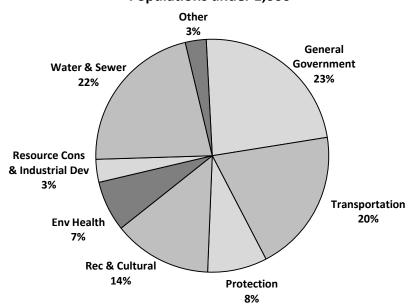

### Urban Municipalities Populations under 1,000

| Service                                        | Per<br>Capita<br>(\$) |
|------------------------------------------------|-----------------------|
| General Government                             | 540                   |
| Transportation                                 | 461                   |
| Protection                                     | 192                   |
| Recreation and Cultural                        | 317                   |
| Environmental Health                           | 162                   |
| Resource Conservation & Industrial Development | 74                    |
| Water and Sewer                                | 504                   |
| Other                                          | 67                    |
| Total                                          | 2.317                 |