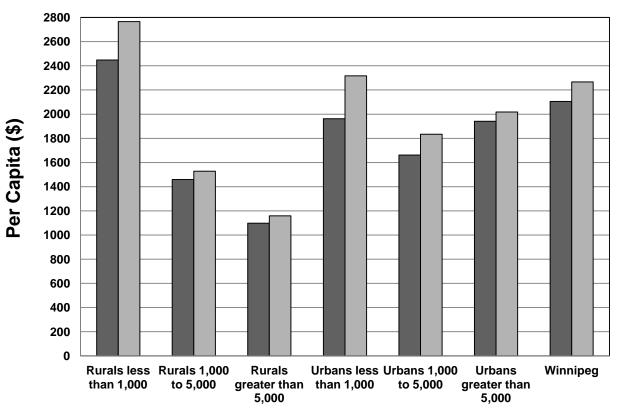

# Comparative Total Expenditure Per Capita (\$)

#### **Municipalities**

■2013 □2014