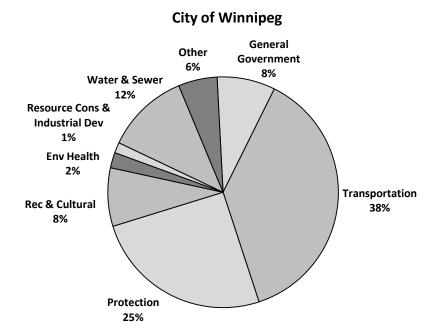

## 2014 CONSOLIDATED MUNICIPAL EXPENDITURES BY MAJOR SERVICE

(Includes Expenditures by the Municipality and its Owned or Controlled Organizations)

|                                | 1 61   |
|--------------------------------|--------|
|                                | Capita |
| Service                        | (\$)   |
| General Government             | 185    |
| Transportation (incl. transit) | 853    |
| Protection                     | 573    |
| Recreation and Cultural        | 186    |
| Environmental Health           | 49     |
| Resource Conservation          |        |
| & Industrial Development       | 33     |
| Water and Sewer                | 265    |
| Other                          | 123    |
| Total                          | 2,267  |