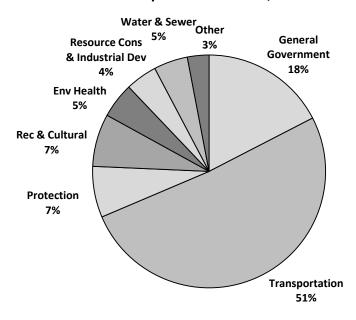

### Rural Municipalities Populations under 1,000

| Service                                    | Per<br>Capita<br>(\$) |
|--------------------------------------------|-----------------------|
| General Government                         | 482                   |
| Transportation                             | 1,416                 |
| Protection                                 | 196                   |
| Recreation and Cultural                    | 202                   |
| Environmental Health Resource Conservation | 135                   |
| & Industrial Development                   | 121                   |
| Water and Sewer                            | 131                   |
| Other                                      | 83                    |
| Total                                      | 2,766                 |