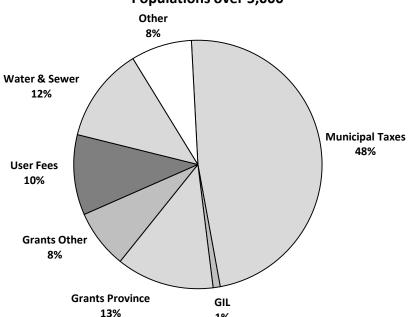

#### **Rural Municipalities** Populations over 5,000

1%

| Source                       | Per<br>Capita<br>(\$) |
|------------------------------|-----------------------|
| Municipal Taxes              | 720                   |
| Grant in Lieu of Taxes       | 14                    |
| Grants Province              | 191                   |
| Grants Other                 | 115                   |
| User Fees                    | 157                   |
| Water & Sewer                | 186                   |
| Other (incl. business taxes) | 119                   |
| Total                        | 1,502                 |