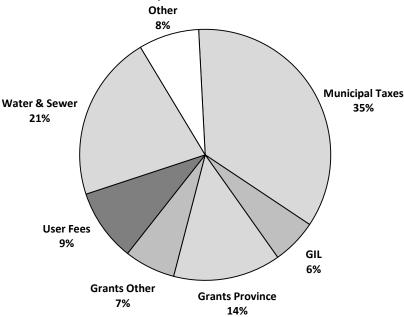

### Urban Municipalities Populations under 1,000

| Source                       | Capita (\$) |
|------------------------------|-------------|
| Municipal Taxes              | 902         |
| Grant in Lieu of Taxes       | 150         |
| Grants Province              | 355         |
| Grants Other                 | 168         |
| User Fees                    | 239         |
| Water & Sewer                | 550         |
| Other (incl. business taxes) | 200         |
| Total                        | 2,564       |