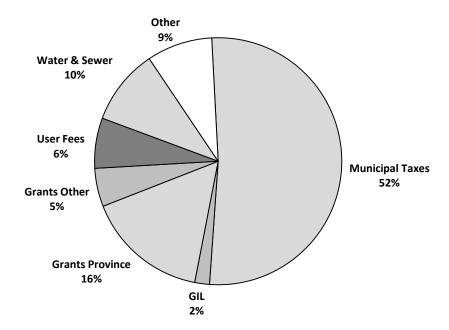

#### **Rural Municipalities** Populations 1,000 - 5,000

| Source                       | Per<br>Capita<br>(\$) |
|------------------------------|-----------------------|
| Municipal Taxes              | 961                   |
| Grant in Lieu of Taxes       | 36                    |
| Grants Province              | 296                   |
| Grants Other                 | 93                    |
| User Fees                    | 122                   |
| Water & Sewer                | 184                   |
| Other (incl. business taxes) | 159                   |
| Total                        | 1,851                 |