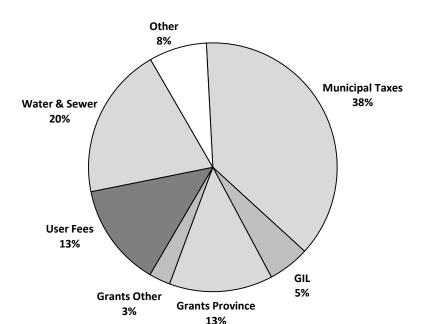

### Urban Municipalities Populations under 1,000

| Source                       | Capita (\$) |
|------------------------------|-------------|
| Municipal Taxes              | 902         |
| Grant in Lieu of Taxes       | 150         |
| Grants Province              | 355         |
| Grants Other                 | 168         |
| User Fees                    | 239         |
| Water & Sewer                | 550         |
| Other (incl. business taxes) | 200         |
| Total                        | 2,564       |