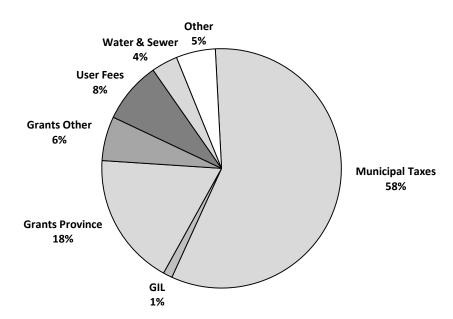

#### **Rural Municipalities** Populations under 1,000

| Source                       | Per<br>Capita<br>(\$) |
|------------------------------|-----------------------|
| Municipal Taxes              | 1,776                 |
| Grant in Lieu of Taxes       | 38                    |
| Grants Province              | 554                   |
| Grants Other                 | 184                   |
| User Fees                    | 255                   |
| Water & Sewer                | 109                   |
| Other (incl. business taxes) | 163                   |
| Total                        | 3,079                 |