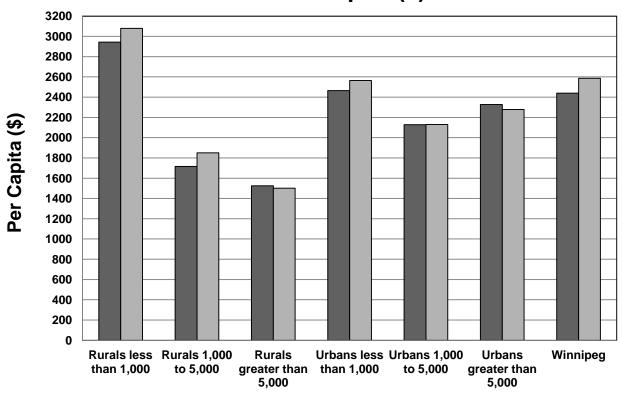

# Comparative Total Revenue Per Capita (\$)

### **Municipalities**

| □ 2014 |
|--------|
|        |