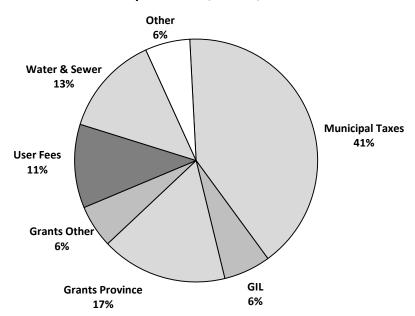

### Urban Municipalities Populations over 5,000

| Source                       | Per<br>Capita<br>(\$) |
|------------------------------|-----------------------|
| Municipal Taxes              | 857                   |
| Grant in Lieu of Taxes       | 123                   |
| Grants Province              | 307                   |
| Grants Other                 | 63                    |
| User Fees                    | 306                   |
| Water & Sewer                | 451                   |
| Other (incl. business taxes) | 171                   |
| Total                        | 2,278                 |