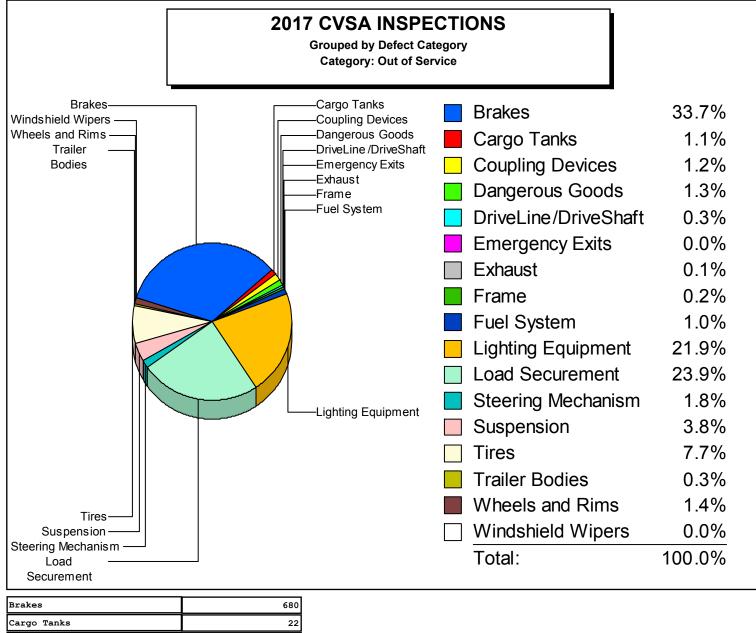

| Brakes                                                                        | 1,735                          |
|-------------------------------------------------------------------------------|--------------------------------|
| Cargo Tanks                                                                   | 49                             |
| Coupling Devices                                                              | 37                             |
| Dangerous Goods                                                               | 52                             |
| DriveLine/DriveShaft                                                          | 24                             |
| Emergency Exits                                                               | 1                              |
| Exhaust                                                                       | 107                            |
| Frame                                                                         | 14                             |
| Fuel System                                                                   | 35                             |
|                                                                               |                                |
| Lighting Equipment                                                            | 1,015                          |
| Lighting Equipment<br>Load Securement                                         | 1,015                          |
|                                                                               |                                |
| Load Securement                                                               | 621                            |
| Load Securement<br>Miscellaneous                                              | 621<br>945                     |
| Load Securement<br>Miscellaneous<br>Steering Mechanism                        | 621<br>945<br>51               |
| Load Securement<br>Miscellaneous<br>Steering Mechanism<br>Suspension          | 621<br>945<br>51<br>260        |
| Load Securement<br>Miscellaneous<br>Steering Mechanism<br>Suspension<br>Tires | 621<br>945<br>51<br>260<br>288 |

| Defect Category: Both |
|-----------------------|
|-----------------------|

| Total Defects:     | 5,351 |
|--------------------|-------|
| Total Reports:     | 1,694 |
| Defects / Reports: | 3.16  |