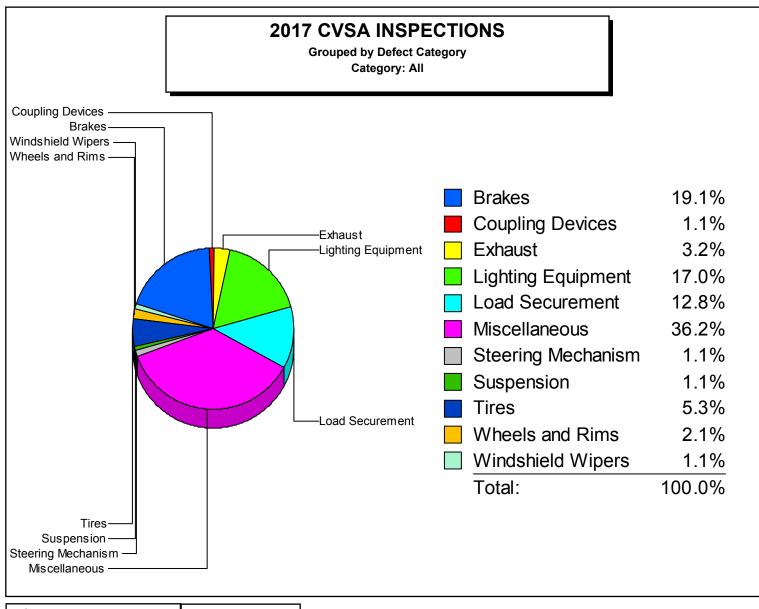

| Brakes                                    | 3,566                     |
|-------------------------------------------|---------------------------|
| Cargo Tanks                               | 73                        |
| Coupling Devices                          | 52                        |
| Dangerous Goods                           | 71                        |
| DriveLine/DriveShaft                      | 49                        |
| Emergency Exits                           | 1                         |
| Exhaust                                   | 269                       |
| Frame                                     | 41                        |
| Fuel System                               | 44                        |
| Lighting Equipment                        | 1,753                     |
| Load Securement                           | 719                       |
|                                           | 115                       |
| Miscellaneous                             | 2,308                     |
| Miscellaneous<br>Steering Mechanism       |                           |
|                                           | 2,308                     |
| Steering Mechanism                        | 2,308                     |
| Steering Mechanism<br>Suspension          | 2,308<br>73<br>522        |
| Steering Mechanism<br>Suspension<br>Tires | 2,308<br>73<br>522<br>457 |

| Defect Category: Both |        |  |
|-----------------------|--------|--|
| Total Defects:        | 10,200 |  |

| Total Reports:     | 7,210 |
|--------------------|-------|
| Defects / Reports: | 1.41  |