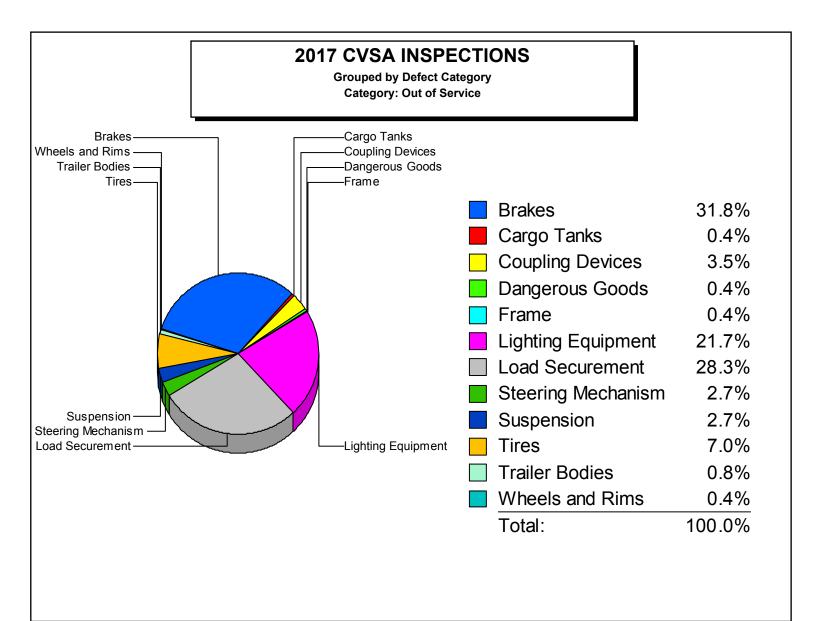

| Cargo Tanks          | 41  |
|----------------------|-----|
| Coupling Devices     | 28  |
| Dangerous Goods      | 41  |
| DriveLine/DriveShaft | 8   |
| Emergency Exits      | 1   |
| Exhaust              | 3   |
| Frame                | 5   |
| Fuel System          | 29  |
| Lighting Equipment   | 504 |
| Load Securement      | 555 |
| Steering Mechanism   | 38  |
| Suspension           | 97  |
| Tires                | 179 |
| Trailer Bodies       | 6   |
| Wheels and Rims      | 40  |
| Windshield Wipers    | 1   |

Defect Category: Out of Service

| Total Defects:     | 2,389 |
|--------------------|-------|
| Total Reports:     | 1,694 |
| Defects / Reports: | 1.41  |

Manitoba Infrastructure

| Cotogomu  | A+  | ~f | Samilaa |
|-----------|-----|----|---------|
| Category: | Out | στ | Service |