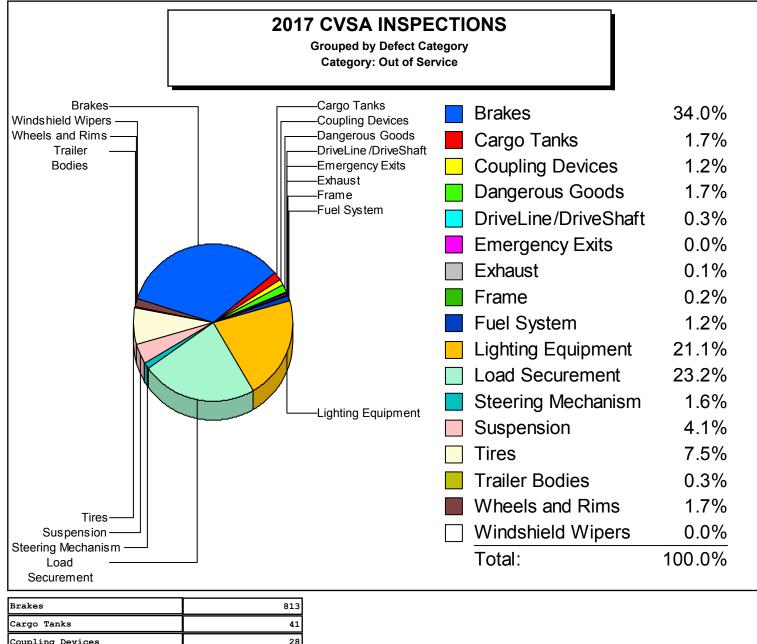

Defect Category: Fail Conditional

| Total Defects:     | 2,962 |
|--------------------|-------|
| Total Reports:     | 1,694 |
| Defects / Reports: | 1.75  |

Manitoba Infrastructure

Defect Category: Fail Conditional

| Defect Code | Defect Description                                                 | Count |
|-------------|--------------------------------------------------------------------|-------|
| 1           | FIFTH WHEEL ASSEMBLY - UPPER / LOWER CRACKS                        | 2     |
| 2           | HORIZONTAL MOVEMENT, KINGPIN WEAR, LOCK MECHANISM LOOSE            | 2     |
| 3           | FASTENERS, STOPS, MOUNTING                                         | 1     |
| 5           | SECONDARY ATTACHMENT MISSING, WORN, UNDER SIZE, LENGTH INEFFECTIVE | 4     |
| 6           | LEAK, LOCATION                                                     | 104   |
| 7           | CROSS MEMBER-BROKEN, SAGGING                                       | 9     |
| 8           | FUEL SYSTEM LEAK, CAP MISSING                                      | 4     |
| 9           | UNSECURED TANK                                                     | 2     |
| 10          | HEADLAMPS, TAIL LIGHTS, SIGNAL, BRAKE                              | 488   |
| 11          | PROJECTING LOAD LAMPS, CLEARANCE                                   | 23    |
| 12          | SPARE TIRE, DEFECTIVE TIE-DOWNS                                    | 45    |
| 12          | DUNNAGE, ANCHOR POINTS, FITTINGS                                   | 21    |
| 13          | CHAMBERS, RESERVOIR, COMPRESSOR                                    | 61    |
| 14          | HOSE, LINES, COUPLING, VALVES                                      | 121   |
| 15          |                                                                    | 32    |
| 10          |                                                                    | 32    |
|             | T.P. VALVE, L.A. WARNING DEVICE                                    |       |
| 18          | AUDIBLE AIR LEAK, PUSH ROD                                         | 326   |
| 19          | SLACK ADJUSTER, CAM SHAFT                                          | 30    |
| 20          | PARK BRAKE, SPRING BRAKE                                           | 2     |
| 21          | FLUID LEAKAGE, LOW LEVEL, LOW PEDAL, WARNING LIGHT                 | 330   |
| 22          | POWER ASSIST, VAC. RESERVE, ELECTRIC - HYDRAULIC                   | 12    |
| 23          | STEERING WHEEL, COLUMN, GEAR BOX                                   | 5     |
| 24          | FRONT AXLE BEAM, PITMAN ARM                                        | 1     |
| 25          | POWER STEERING, BALL / SOCKET JOINTS                               | 5     |
| 26          | TIE-RODS, DRAG LINKS, NUTS                                         | 2     |
| 28          | AXLE PARTS - CRACKED, LOOSE, BROKEN, MISSING                       | 107   |
| 29          | SPRING ASSEMBLY - CRACKED, LOOSE, BROKEN, MISSING                  | 16    |
| 30          | AIR SUSPENSION - LEAKING, LOOSE, BROKEN                            | 40    |
| 31          | UPPER / LOWER RAIL - BROKEN, CRACKED, BUCKLED, TWISTS, BENDS       | 7     |
| 32          | FLOOR / CROSS MEMBERS - BROKEN, DETACHED, SAGGING                  | 11    |
| 33          | SIDE PANELS - BAY AREA DAMAGE                                      | 6     |
| 34          | BENT, BROKEN, CRACKED, LOOSE                                       | 14    |
| 35          | FASTENERS, STUDS, NUTS - MISSING, BROKEN                           | 17    |
| 37          | INOPERATIVE, MISSING, DAMAGED                                      | 15    |
| 38          | WORN, CUT, FLAT, MIXED, CRACKED, UNDER-SIZED, INFLATED             | 109   |
| 39          | DANGEROUS GOODS                                                    | 11    |
| 40          | CARGO TANK                                                         | 8     |
| 52          | YOKE ENDS - SLIP YOKE, YOKE SHAFT, TUBE YOKE, END FITTING YOKE     | 3     |
| 53          | UNIVERSAL JOINT                                                    | 7     |
| 54          | CENTER BEARING - (CARRIER BEARING)                                 | 5     |
| 55          | DRIVESHAFT TUBE                                                    | 1     |
| 99          | MISCELLANEOUS                                                      | 945   |
|             | Total Defects:                                                     | 2,962 |
|             |                                                                    |       |
|             | Total Reports:                                                     | 1,694 |
|             | Defects / Reports:                                                 | 1.75  |