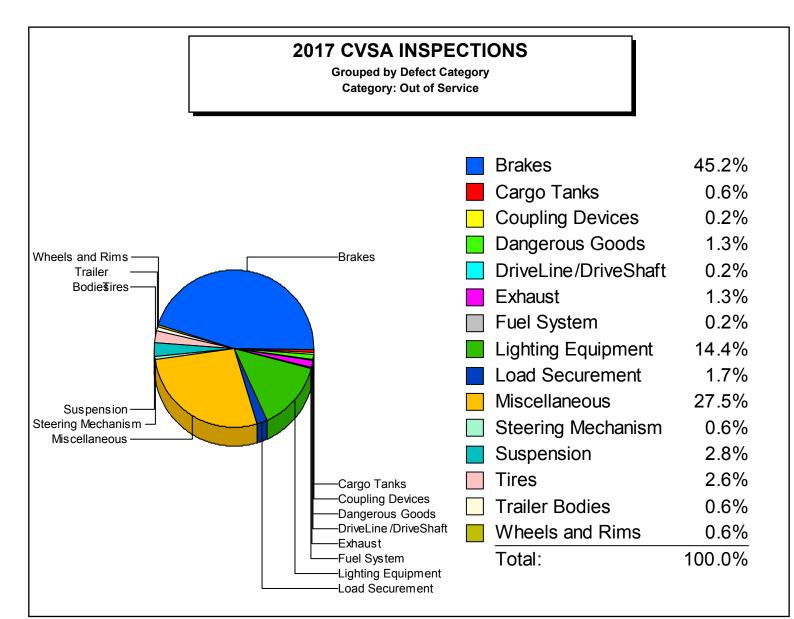

Manitoba

| Category: | Out o | of Ser | vice |
|-----------|-------|--------|------|
| outogory. | our   |        | 100  |

Defect Category: Both

Infrastructure

| Defect Code | Defect Description                                                      | Count |
|-------------|-------------------------------------------------------------------------|-------|
| 1           | FIFTH WHEEL ASSEMBLY - UPPER / LOWER CRACKS                             | 2     |
| 2           | HORIZONTAL MOVEMENT, KINGPIN WEAR, LOCK MECHANISM LOOSE                 | 8     |
| 3           | FASTENERS, STOPS, MOUNTING                                              | 3     |
| 4           | PRIMARY ATTACHMENT, CRACKED, LOOSE, WORN, NO SAFELY LOCK, BOLTS MISSING | 3     |
| 5           | SECONDARY ATTACHMENT MISSING, WORN, UNDER SIZE, LENGTH INEFFECTIVE      | 21    |
| 6           | LEAK, LOCATION                                                          | 107   |
| 7           | CROSS MEMBER-BROKEN, SAGGING                                            | 14    |
| 8           | FUEL SYSTEM LEAK, CAP MISSING                                           | 31    |
| 9           | UNSECURED TANK                                                          | 4     |
| 10          | HEADLAMPS, TAIL LIGHTS, SIGNAL, BRAKE                                   | 977   |
| 11          | PROJECTING LOAD LAMPS, CLEARANCE                                        | 38    |
| 12          | SPARE TIRE, DEFECTIVE TIE-DOWNS                                         | 515   |
| 13          | DUNNAGE, ANCHOR POINTS, FITTINGS                                        | 106   |
| 14          | CHAMBERS, RESERVOIR, COMPRESSOR                                         | 145   |
| 15          | HOSE, LINES, COUPLING, VALVES                                           | 262   |
| 16          | LINING, DRUMS, DISCS                                                    | 54    |
| 17          | T.P. VALVE, L.A. WARNING DEVICE                                         | 43    |
| 18          | AUDIBLE AIR LEAK, PUSH ROD                                              | 553   |
| 19          | SLACK ADJUSTER, CAM SHAFT                                               | 66    |
| 20          | PARK BRAKE, SPRING BRAKE                                                | 161   |
| 21          | FLUID LEAKAGE, LOW LEVEL, LOW PEDAL, WARNING LIGHT                      | 351   |
| 22          | POWER ASSIST, VAC. RESERVE, ELECTRIC - HYDRAULIC                        | 100   |
| 23          | STEERING WHEEL, COLUMN, GEAR BOX                                        | 11    |
| 24          | FRONT AXLE BEAM, PITMAN ARM                                             | 28    |
| 25          | POWER STEERING, BALL / SOCKET JOINTS                                    | 6     |
| 26          | TIE-RODS, DRAG LINKS, NUTS                                              | 6     |
| 28          | AXLE PARTS - CRACKED, LOOSE, BROKEN, MISSING                            | 162   |
| 29          | SPRING ASSEMBLY - CRACKED, LOOSE, BROKEN, MISSING                       | 33    |
| 30          | AIR SUSPENSION - LEAKING, LOOSE, BROKEN                                 | 65    |
| 31          | UPPER / LOWER RAIL - BROKEN, CRACKED, BUCKLED, TWISTS, BENDS            | 8     |
| 32          | FLOOR / CROSS MEMBERS - BROKEN, DETACHED, SAGGING                       | 14    |
| 33          | SIDE PANELS - BAY AREA DAMAGE                                           | 8     |
| 34          | BENT, BROKEN, CRACKED, LOOSE                                            | 41    |
| 35          | FASTENERS, STUDS, NUTS - MISSING, BROKEN                                | 27    |
| 36          | ELONGATED HOLES, WELDED REPAIRS                                         | 3     |
| 37          | INOPERATIVE, MISSING, DAMAGED                                           | 16    |
| 38          | WORN, CUT, FLAT, MIXED, CRACKED, UNDER-SIZED, INFLATED                  | 288   |
| 39          | DANGEROUS GOODS                                                         | 52    |
| 40          | CARGO TANK                                                              | 49    |
| 41          | EMERGENCY EXITS                                                         | 1     |
| 52          | YOKE ENDS - SLIP YOKE, YOKE SHAFT, TUBE YOKE, END FITTING YOKE          | 4     |
| 53          | UNIVERSAL JOINT                                                         | 14    |
| 54          | CENTER BEARING - (CARRIER BEARING)                                      | 5     |
| 55          | DRIVESHAFT TUBE                                                         | 1     |
| 99          | MISCELLANEOUS                                                           | 945   |
|             | Total Defects:                                                          | 5,351 |
|             | Total Reports:                                                          | 1,694 |
|             | · · · · · · · · · · · · · · · · · · ·                                   |       |
|             | Defects / Reports:                                                      | 3.16  |

| Cargo Tanks          | 41  |
|----------------------|-----|
| Coupling Devices     | 28  |
| Dangerous Goods      | 41  |
| DriveLine/DriveShaft | 8   |
| Emergency Exits      | 1   |
| Exhaust              | 3   |
| Frame                | 5   |
| Fuel System          | 29  |
| Lighting Equipment   | 504 |
| Load Securement      | 555 |
| Steering Mechanism   | 38  |
| Suspension           | 97  |
| Tires                | 179 |
| Trailer Bodies       | 6   |
| Wheels and Rims      | 40  |
| Windshield Wipers    | 1   |

Defect Category: Out of Service

| Total Defects:     | 2,389 |
|--------------------|-------|
| Total Reports:     | 1,694 |
| Defects / Reports: | 1.41  |

Manitoba Infrastructure

| Cotogomu  | A+  | ~f | Samilaa |
|-----------|-----|----|---------|
| Category: | Out | στ | Service |

Defect Category: Out of Service

| 2  |                                                                         |       |
|----|-------------------------------------------------------------------------|-------|
|    | HORIZONTAL MOVEMENT, KINGPIN WEAR, LOCK MECHANISM LOOSE                 | 6     |
| 3  | FASTENERS, STOPS, MOUNTING                                              | 2     |
| 4  | PRIMARY ATTACHMENT, CRACKED, LOOSE, WORN, NO SAFELY LOCK, BOLTS MISSING | 3     |
| 5  | SECONDARY ATTACHMENT MISSING, WORN, UNDER SIZE, LENGTH INEFFECTIVE      | 17    |
| 6  | LEAK, LOCATION                                                          | 3     |
| 7  | CROSS MEMBER-BROKEN, SAGGING                                            | 5     |
| 8  | FUEL SYSTEM LEAK, CAP MISSING                                           | 27    |
| 9  | UNSECURED TANK                                                          | 2     |
| 10 | HEADLAMPS, TAIL LIGHTS, SIGNAL, BRAKE                                   | 489   |
| 11 | PROJECTING LOAD LAMPS, CLEARANCE                                        | 15    |
| 12 | SPARE TIRE, DEFECTIVE TIE-DOWNS                                         | 470   |
| 13 | DUNNAGE, ANCHOR POINTS, FITTINGS                                        | 85    |
| 14 | CHAMBERS, RESERVOIR, COMPRESSOR                                         | 84    |
| 15 | HOSE, LINES, COUPLING, VALVES                                           | 141   |
| 16 | LINING, DRUMS, DISCS                                                    | 22    |
| 17 | T.P. VALVE, L.A. WARNING DEVICE                                         | 35    |
| 18 | AUDIBLE AIR LEAK, PUSH ROD                                              | 227   |
| 19 | SLACK ADJUSTER, CAM SHAFT                                               | 36    |
| 20 | PARK BRAKE, SPRING BRAKE                                                | 159   |
| 21 | FLUID LEAKAGE, LOW LEVEL, LOW PEDAL, WARNING LIGHT                      | 21    |
| 22 | POWER ASSIST, VAC. RESERVE, ELECTRIC - HYDRAULIC                        | 88    |
| 23 | STEERING WHEEL, COLUMN, GEAR BOX                                        | 6     |
| 24 | FRONT AXLE BEAM, PITMAN ARM                                             | 27    |
| 25 | POWER STEERING, BALL / SOCKET JOINTS                                    | 1     |
| 26 | TIE-RODS, DRAG LINKS, NUTS                                              | 4     |
| 28 | AXLE PARTS - CRACKED, LOOSE, BROKEN, MISSING                            | 55    |
| 29 | SPRING ASSEMBLY - CRACKED, LOOSE, BROKEN, MISSING                       | 17    |
| 30 | AIR SUSPENSION - LEAKING, LOOSE, BROKEN                                 | 25    |
| 31 | UPPER / LOWER RAIL - BROKEN, CRACKED, BUCKLED, TWISTS, BENDS            | 1     |
| 32 | FLOOR / CROSS MEMBERS - BROKEN, DETACHED, SAGGING                       | 3     |
| 33 | SIDE PANELS - BAY AREA DAMAGE                                           | 2     |
| 34 | BENT, BROKEN, CRACKED, LOOSE                                            | 27    |
| 35 | FASTENERS, STUDS, NUTS - MISSING, BROKEN                                | 10    |
| 36 | ELONGATED HOLES, WELDED REPAIRS                                         | 3     |
| 37 | INOPERATIVE, MISSING, DAMAGED                                           | 1     |
| 38 | WORN, CUT, FLAT, MIXED, CRACKED, UNDER-SIZED, INFLATED                  | 179   |
| 39 | DANGEROUS GOODS                                                         | 41    |
| 40 | CARGO TANK                                                              | 41    |
| 41 | EMERGENCY EXITS                                                         | 1     |
| 52 | YOKE ENDS - SLIP YOKE, YOKE SHAFT, TUBE YOKE, END FITTING YOKE          | 1     |
| 53 | UNIVERSAL JOINT                                                         | 7     |
|    | Total Defects:                                                          | 2,389 |
|    | Total Reports:                                                          |       |
|    | Defects / Reports:                                                      | 1.41  |