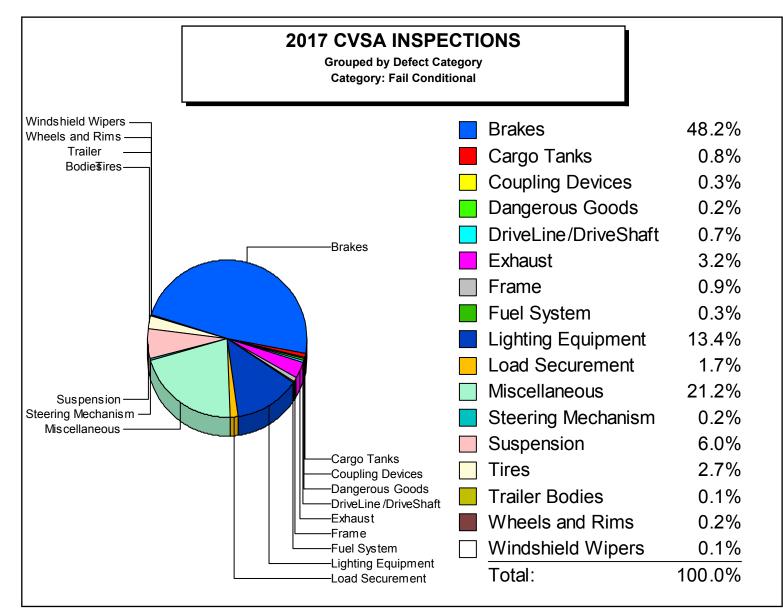

| Brakes               | 1,831 |
|----------------------|-------|
| Cargo Tanks          | 24    |
| Coupling Devices     | 15    |
| Dangerous Goods      | 19    |
| DriveLine/DriveShaft | 25    |
| Exhaust              | 162   |
| Frame                | 27    |
| Fuel System          | 9     |
| Lighting Equipment   | 738   |
| Load Securement      | 98    |
| Miscellaneous        | 839   |
| Steering Mechanism   | 22    |
| Suspension           | 262   |
| Tires                | 169   |
| Trailer Bodies       | 18    |
| Wheels and Rims      | 43    |
| Windshield Wipers    | 24    |

| Defect Category: | Fail Conditional |
|------------------|------------------|
| Delect Category. |                  |

| Total Defects:     | 4,325 |
|--------------------|-------|
| Total Reports:     | 2,207 |
| Defects / Reports: | 1.96  |