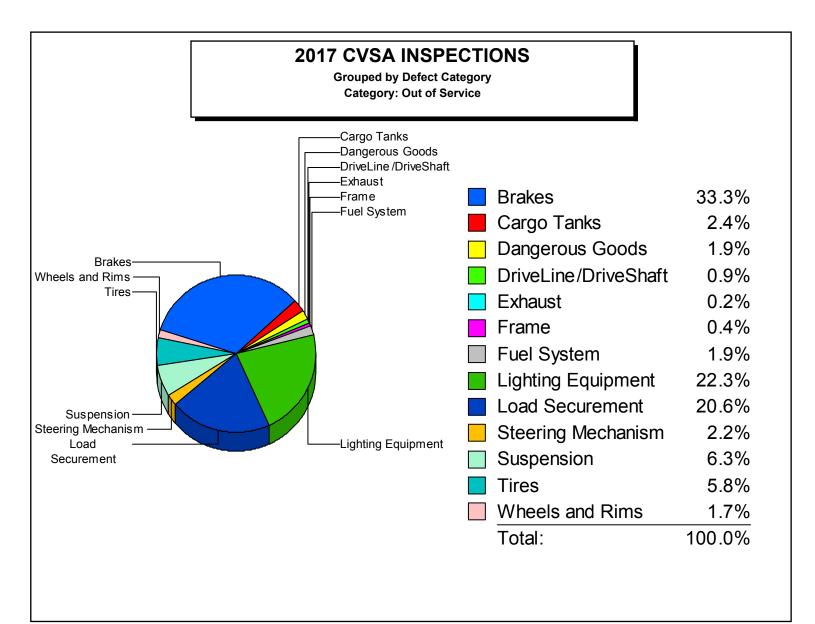

| Brakes                                                                        | 1,735                          |
|-------------------------------------------------------------------------------|--------------------------------|
| Cargo Tanks                                                                   | 49                             |
| Coupling Devices                                                              | 37                             |
| Dangerous Goods                                                               | 52                             |
| DriveLine/DriveShaft                                                          | 24                             |
| Emergency Exits                                                               | 1                              |
| Exhaust                                                                       | 107                            |
| Frame                                                                         | 14                             |
| Fuel System                                                                   | 35                             |
|                                                                               |                                |
| Lighting Equipment                                                            | 1,015                          |
| Lighting Equipment<br>Load Securement                                         | 1,015                          |
|                                                                               |                                |
| Load Securement                                                               | 621                            |
| Load Securement<br>Miscellaneous                                              | 621<br>945                     |
| Load Securement<br>Miscellaneous<br>Steering Mechanism                        | 621<br>945<br>51               |
| Load Securement<br>Miscellaneous<br>Steering Mechanism<br>Suspension          | 621<br>945<br>51<br>260        |
| Load Securement<br>Miscellaneous<br>Steering Mechanism<br>Suspension<br>Tires | 621<br>945<br>51<br>260<br>288 |

| Defect Category: Both |
|-----------------------|
|-----------------------|

| Total Defects:     | 5,351 |
|--------------------|-------|
| Total Reports:     | 1,694 |
| Defects / Reports: | 3.16  |