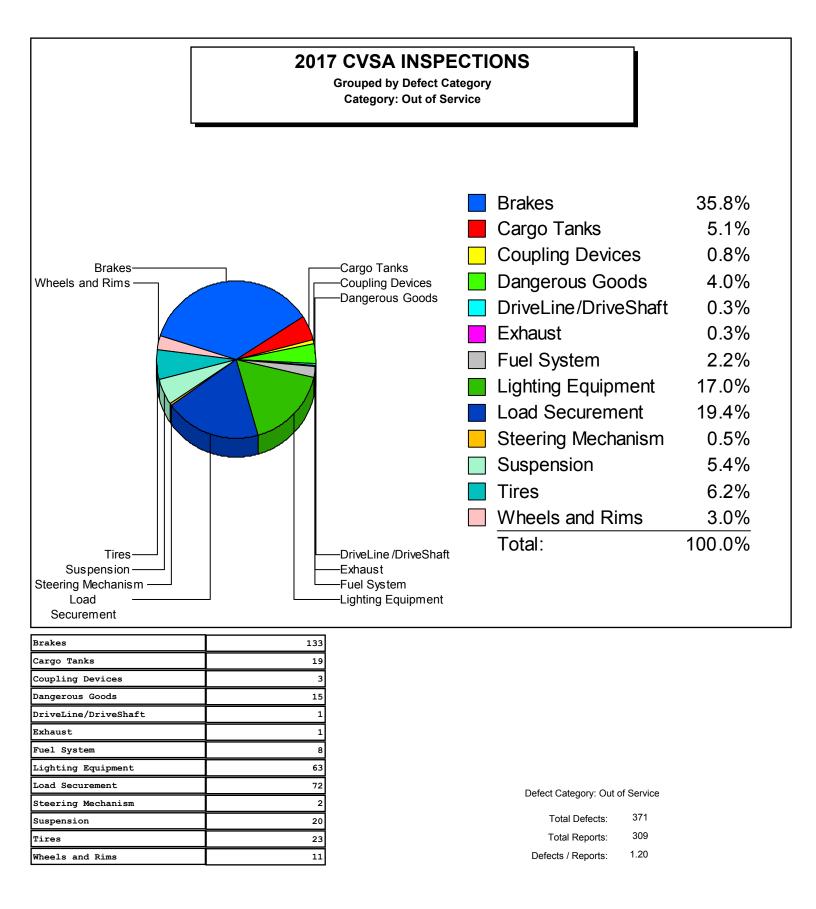

| Cargo Tanks          | 41  |
|----------------------|-----|
| Coupling Devices     | 28  |
| Dangerous Goods      | 41  |
| DriveLine/DriveShaft | 8   |
| Emergency Exits      | 1   |
| Exhaust              | 3   |
| Frame                | 5   |
| Fuel System          | 29  |
| Lighting Equipment   | 504 |
| Load Securement      | 555 |
| Steering Mechanism   | 38  |
| Suspension           | 97  |
| Tires                | 179 |
| Trailer Bodies       | 6   |
| Wheels and Rims      | 40  |
| Windshield Wipers    | 1   |

Defect Category: Out of Service

| Total Defects:     | 2,389 |
|--------------------|-------|
| Total Reports:     | 1,694 |
| Defects / Reports: | 1.41  |

Manitoba Infrastructure

| Cotogomu  | A+  | ~f | Samilaa |
|-----------|-----|----|---------|
| Category: | Out | στ | Service |