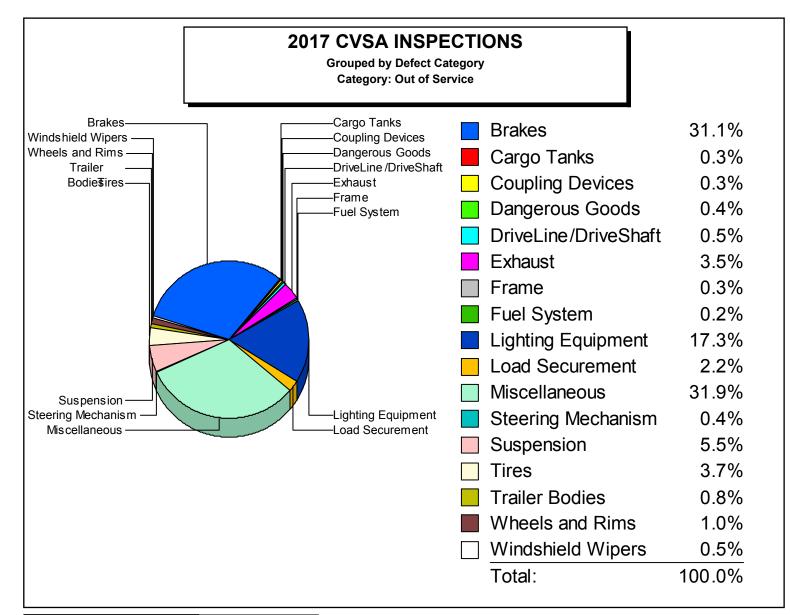

| Brakes                                                                        | 1,735                          |
|-------------------------------------------------------------------------------|--------------------------------|
| Cargo Tanks                                                                   | 49                             |
| Coupling Devices                                                              | 37                             |
| Dangerous Goods                                                               | 52                             |
| DriveLine/DriveShaft                                                          | 24                             |
| Emergency Exits                                                               | 1                              |
| Exhaust                                                                       | 107                            |
| Frame                                                                         | 14                             |
| Fuel System                                                                   | 35                             |
|                                                                               |                                |
| Lighting Equipment                                                            | 1,015                          |
| Lighting Equipment<br>Load Securement                                         | 1,015                          |
|                                                                               |                                |
| Load Securement                                                               | 621                            |
| Load Securement<br>Miscellaneous                                              | 621<br>945                     |
| Load Securement<br>Miscellaneous<br>Steering Mechanism                        | 621<br>945<br>51               |
| Load Securement<br>Miscellaneous<br>Steering Mechanism<br>Suspension          | 621<br>945<br>51<br>260        |
| Load Securement<br>Miscellaneous<br>Steering Mechanism<br>Suspension<br>Tires | 621<br>945<br>51<br>260<br>288 |

| Defect Category: Both |
|-----------------------|
|-----------------------|

| Total Defects:     | 5,351 |
|--------------------|-------|
| Total Reports:     | 1,694 |
| Defects / Reports: | 3.16  |