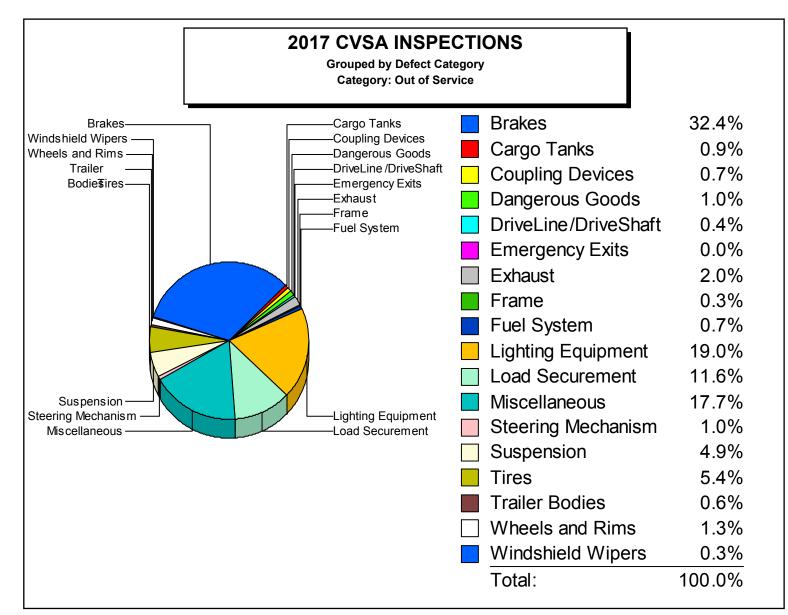

Manitoba

| Category: | Out o | of Ser | vice |
|-----------|-------|--------|------|
| outogory. | our   |        | 100  |

Defect Category: Both

Infrastructure

| Defect Code | Defect Description                                                      | Count |
|-------------|-------------------------------------------------------------------------|-------|
| 1           | FIFTH WHEEL ASSEMBLY - UPPER / LOWER CRACKS                             | 2     |
| 2           | HORIZONTAL MOVEMENT, KINGPIN WEAR, LOCK MECHANISM LOOSE                 | 8     |
| 3           | FASTENERS, STOPS, MOUNTING                                              | 3     |
| 4           | PRIMARY ATTACHMENT, CRACKED, LOOSE, WORN, NO SAFELY LOCK, BOLTS MISSING | 3     |
| 5           | SECONDARY ATTACHMENT MISSING, WORN, UNDER SIZE, LENGTH INEFFECTIVE      | 21    |
| 6           | LEAK, LOCATION                                                          | 107   |
| 7           | CROSS MEMBER-BROKEN, SAGGING                                            | 14    |
| 8           | FUEL SYSTEM LEAK, CAP MISSING                                           | 31    |
| 9           | UNSECURED TANK                                                          | 4     |
| 10          | HEADLAMPS, TAIL LIGHTS, SIGNAL, BRAKE                                   | 977   |
| 11          | PROJECTING LOAD LAMPS, CLEARANCE                                        | 38    |
| 12          | SPARE TIRE, DEFECTIVE TIE-DOWNS                                         | 515   |
| 13          | DUNNAGE, ANCHOR POINTS, FITTINGS                                        | 106   |
| 14          | CHAMBERS, RESERVOIR, COMPRESSOR                                         | 145   |
| 15          | HOSE, LINES, COUPLING, VALVES                                           | 262   |
| 16          | LINING, DRUMS, DISCS                                                    | 54    |
| 17          | T.P. VALVE, L.A. WARNING DEVICE                                         | 43    |
| 18          | AUDIBLE AIR LEAK, PUSH ROD                                              | 553   |
| 19          | SLACK ADJUSTER, CAM SHAFT                                               | 66    |
| 20          | PARK BRAKE, SPRING BRAKE                                                | 161   |
| 21          | FLUID LEAKAGE, LOW LEVEL, LOW PEDAL, WARNING LIGHT                      | 351   |
| 22          | POWER ASSIST, VAC. RESERVE, ELECTRIC - HYDRAULIC                        | 100   |
| 23          | STEERING WHEEL, COLUMN, GEAR BOX                                        | 11    |
| 24          | FRONT AXLE BEAM, PITMAN ARM                                             | 28    |
| 25          | POWER STEERING, BALL / SOCKET JOINTS                                    | 6     |
| 26          | TIE-RODS, DRAG LINKS, NUTS                                              | 6     |
| 28          | AXLE PARTS - CRACKED, LOOSE, BROKEN, MISSING                            | 162   |
| 29          | SPRING ASSEMBLY - CRACKED, LOOSE, BROKEN, MISSING                       | 33    |
| 30          | AIR SUSPENSION - LEAKING, LOOSE, BROKEN                                 | 65    |
| 31          | UPPER / LOWER RAIL - BROKEN, CRACKED, BUCKLED, TWISTS, BENDS            | 8     |
| 32          | FLOOR / CROSS MEMBERS - BROKEN, DETACHED, SAGGING                       | 14    |
| 33          | SIDE PANELS - BAY AREA DAMAGE                                           | 8     |
| 34          | BENT, BROKEN, CRACKED, LOOSE                                            | 41    |
| 35          | FASTENERS, STUDS, NUTS - MISSING, BROKEN                                | 27    |
| 36          | ELONGATED HOLES, WELDED REPAIRS                                         | 3     |
| 37          | INOPERATIVE, MISSING, DAMAGED                                           | 16    |
| 38          | WORN, CUT, FLAT, MIXED, CRACKED, UNDER-SIZED, INFLATED                  | 288   |
| 39          | DANGEROUS GOODS                                                         | 52    |
| 40          | CARGO TANK                                                              | 49    |
| 41          | EMERGENCY EXITS                                                         | 1     |
| 52          | YOKE ENDS - SLIP YOKE, YOKE SHAFT, TUBE YOKE, END FITTING YOKE          | 4     |
| 53          | UNIVERSAL JOINT                                                         | 14    |
| 54          | CENTER BEARING - (CARRIER BEARING)                                      | 5     |
| 55          | DRIVESHAFT TUBE                                                         | 1     |
| 99          | MISCELLANEOUS                                                           | 945   |
|             | Total Defects:                                                          | 5,351 |
|             | Total Reports:                                                          | 1,694 |
|             | · · · · · · · · · · · · · · · · · · ·                                   |       |
|             | Defects / Reports:                                                      | 3.16  |

| Cargo Tanks          | 41  |
|----------------------|-----|
| Coupling Devices     | 28  |
| Dangerous Goods      | 41  |
| DriveLine/DriveShaft | 8   |
| Emergency Exits      | 1   |
| Exhaust              | 3   |
| Frame                | 5   |
| Fuel System          | 29  |
| Lighting Equipment   | 504 |
| Load Securement      | 555 |
| Steering Mechanism   | 38  |
| Suspension           | 97  |
| Tires                | 179 |
| Trailer Bodies       | 6   |
| Wheels and Rims      | 40  |
| Windshield Wipers    | 1   |

Defect Category: Out of Service

| Total Defects:     | 2,389 |
|--------------------|-------|
| Total Reports:     | 1,694 |
| Defects / Reports: | 1.41  |

Manitoba Infrastructure

| Cotogomu  | A+  | ~f | Samilaa |
|-----------|-----|----|---------|
| Category: | Out | στ | Service |

Defect Category: Out of Service

| 2  |                                                                         |       |
|----|-------------------------------------------------------------------------|-------|
|    | HORIZONTAL MOVEMENT, KINGPIN WEAR, LOCK MECHANISM LOOSE                 | 6     |
| 3  | FASTENERS, STOPS, MOUNTING                                              | 2     |
| 4  | PRIMARY ATTACHMENT, CRACKED, LOOSE, WORN, NO SAFELY LOCK, BOLTS MISSING | 3     |
| 5  | SECONDARY ATTACHMENT MISSING, WORN, UNDER SIZE, LENGTH INEFFECTIVE      | 17    |
| 6  | LEAK, LOCATION                                                          | 3     |
| 7  | CROSS MEMBER-BROKEN, SAGGING                                            | 5     |
| 8  | FUEL SYSTEM LEAK, CAP MISSING                                           | 27    |
| 9  | UNSECURED TANK                                                          | 2     |
| 10 | HEADLAMPS, TAIL LIGHTS, SIGNAL, BRAKE                                   | 489   |
| 11 | PROJECTING LOAD LAMPS, CLEARANCE                                        | 15    |
| 12 | SPARE TIRE, DEFECTIVE TIE-DOWNS                                         | 470   |
| 13 | DUNNAGE, ANCHOR POINTS, FITTINGS                                        | 85    |
| 14 | CHAMBERS, RESERVOIR, COMPRESSOR                                         | 84    |
| 15 | HOSE, LINES, COUPLING, VALVES                                           | 141   |
| 16 | LINING, DRUMS, DISCS                                                    | 22    |
| 17 | T.P. VALVE, L.A. WARNING DEVICE                                         | 35    |
| 18 | AUDIBLE AIR LEAK, PUSH ROD                                              | 227   |
| 19 | SLACK ADJUSTER, CAM SHAFT                                               | 36    |
| 20 | PARK BRAKE, SPRING BRAKE                                                | 159   |
| 21 | FLUID LEAKAGE, LOW LEVEL, LOW PEDAL, WARNING LIGHT                      | 21    |
| 22 | POWER ASSIST, VAC. RESERVE, ELECTRIC - HYDRAULIC                        | 88    |
| 23 | STEERING WHEEL, COLUMN, GEAR BOX                                        | 6     |
| 24 | FRONT AXLE BEAM, PITMAN ARM                                             | 27    |
| 25 | POWER STEERING, BALL / SOCKET JOINTS                                    | 1     |
| 26 | TIE-RODS, DRAG LINKS, NUTS                                              | 4     |
| 28 | AXLE PARTS - CRACKED, LOOSE, BROKEN, MISSING                            | 55    |
| 29 | SPRING ASSEMBLY - CRACKED, LOOSE, BROKEN, MISSING                       | 17    |
| 30 | AIR SUSPENSION - LEAKING, LOOSE, BROKEN                                 | 25    |
| 31 | UPPER / LOWER RAIL - BROKEN, CRACKED, BUCKLED, TWISTS, BENDS            | 1     |
| 32 | FLOOR / CROSS MEMBERS - BROKEN, DETACHED, SAGGING                       | 3     |
| 33 | SIDE PANELS - BAY AREA DAMAGE                                           | 2     |
| 34 | BENT, BROKEN, CRACKED, LOOSE                                            | 27    |
| 35 | FASTENERS, STUDS, NUTS - MISSING, BROKEN                                | 10    |
| 36 | ELONGATED HOLES, WELDED REPAIRS                                         | 3     |
| 37 | INOPERATIVE, MISSING, DAMAGED                                           | 1     |
| 38 | WORN, CUT, FLAT, MIXED, CRACKED, UNDER-SIZED, INFLATED                  | 179   |
| 39 | DANGEROUS GOODS                                                         | 41    |
| 40 | CARGO TANK                                                              | 41    |
| 41 | EMERGENCY EXITS                                                         | 1     |
| 52 | YOKE ENDS - SLIP YOKE, YOKE SHAFT, TUBE YOKE, END FITTING YOKE          | 1     |
| 53 | UNIVERSAL JOINT                                                         | 7     |
|    | Total Defects:                                                          | 2,389 |
|    | Total Reports:                                                          |       |
|    | Defects / Reports:                                                      | 1.41  |