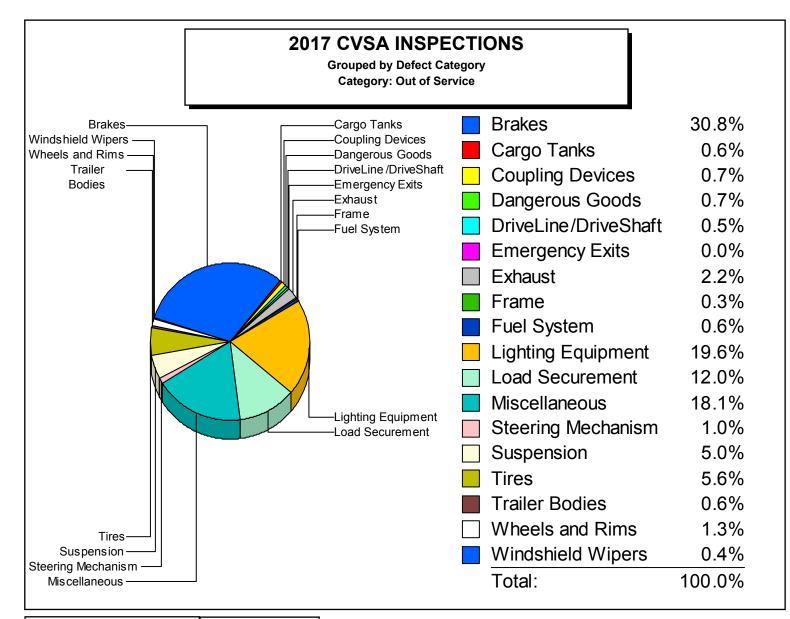

| Cargo Tanks          | 41  |
|----------------------|-----|
| Coupling Devices     | 28  |
| Dangerous Goods      | 41  |
| DriveLine/DriveShaft | 8   |
| Emergency Exits      | 1   |
| Exhaust              | 3   |
| Frame                | 5   |
| Fuel System          | 29  |
| Lighting Equipment   | 504 |
| Load Securement      | 555 |
| Steering Mechanism   | 38  |
| Suspension           | 97  |
| Tires                | 179 |
| Trailer Bodies       | 6   |
| Wheels and Rims      | 40  |
| Windshield Wipers    | 1   |

Defect Category: Out of Service

| Total Defects:     | 2,389 |
|--------------------|-------|
| Total Reports:     | 1,694 |
| Defects / Reports: | 1.41  |

Manitoba Infrastructure

| Cotogomu  | A+  | ~f | Samilaa |
|-----------|-----|----|---------|
| Category: | Out | στ | Service |