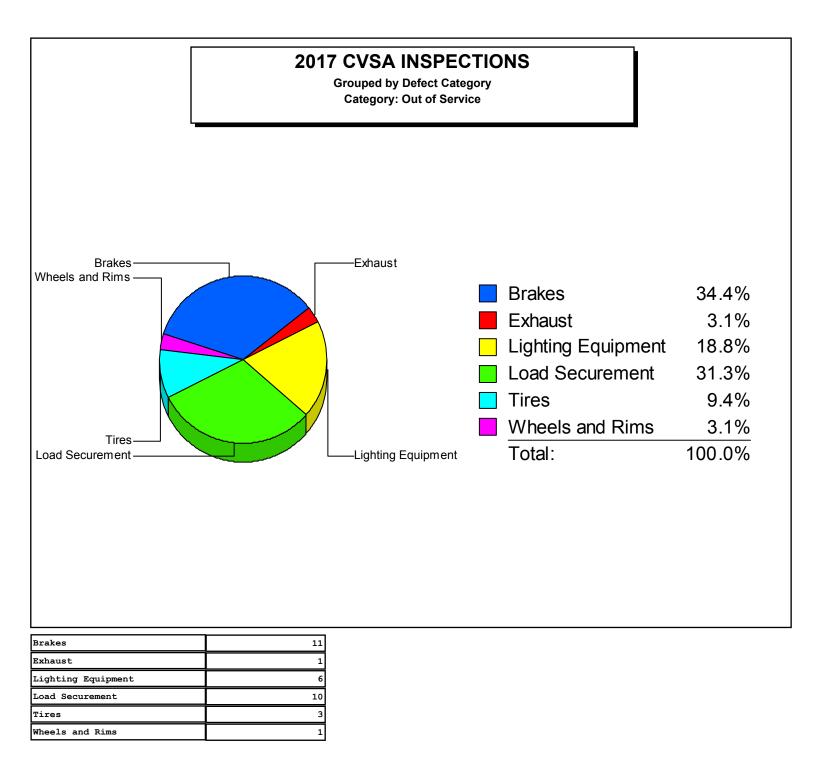

EN, MISSING                  | 1     |
| 34            | BENT, BROKEN, CRACKED, LOOSE                                       | 1     |
| 35            | FASTENERS, STUDS, NUTS - MISSING, BROKEN                           | 1     |
| 37            | INOPERATIVE, MISSING, DAMAGED                                      | 1     |
| 38            | WORN, CUT, FLAT, MIXED, CRACKED, UNDER-SIZED, INFLATED             | 5     |
| 99            | MISCELLANEOUS                                                      | 34    |
|               | Total Defects:                                                     | 94    |
|               | Total Reports                                                      | : 31  |
|               | Defects / Reports:                                                 | 3.03  |



| Total Defects:     | 32   |
|--------------------|------|
| Total Reports:     | 22   |
| Defects / Reports: | 1.45 |

#### A5 - Straight Truck - Manitoba Registration Only

Manitoba Infrastructure

Manitoba 🗫

Category: Out of Service

Defect Category: Out

| t | of | Service |  |
|---|----|---------|--|

| Defect Code | Defect Description                                     | Count |
|-------------|--------------------------------------------------------|-------|
| 6           | LEAK, LOCATION                                         | 1     |
| 10          | HEADLAMPS, TAIL LIGHTS, SIGNAL, BRAKE                  | 6     |
| 12          | SPARE TIRE, DEFECTIVE TIE-DOWNS                        | 9     |
| 13          | DUNNAGE, ANCHOR POINTS, FITTINGS                       | 1     |
|