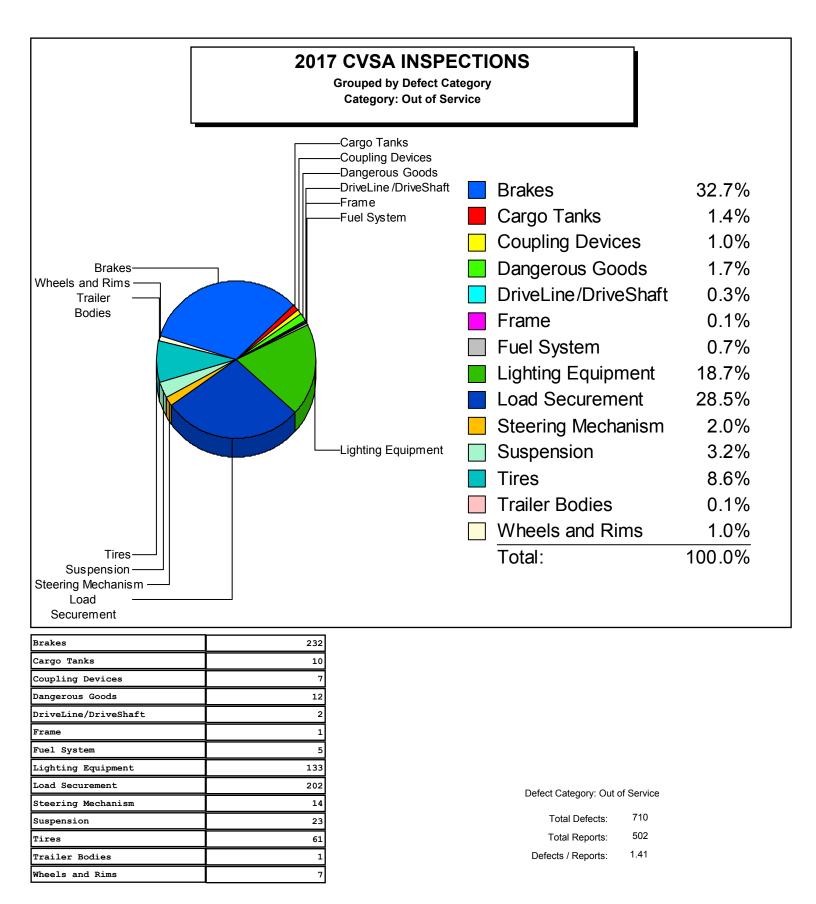

Defect Category: Out of Service

| Total Defects:     | 2,389 |
|--------------------|-------|
| Total Reports:     | 1,694 |
| Defects / Reports: | 1.41  |

Manitoba Infrastructure

| Cotogomu  | A+  | ~f | Samilaa |
|-----------|-----|----|---------|
| Category: | Out | στ | Service |

Defect Category: Out of Service

| 2  |                                                                         |       |
|----|-------------------------------------------------------------------------|-------|
|    | HORIZONTAL MOVEMENT, KINGPIN WEAR, LOCK MECHANISM LOOSE                 | 6     |
| 3  | FASTENERS, STOPS, MOUNTING                                              | 2     |
| 4  | PRIMARY ATTACHMENT, CRACKED, LOOSE, WORN, NO SAFELY LOCK, BOLTS MISSING | 3     |
| 5  | SECONDARY ATTACHMENT MISSING, WORN, UNDER SIZE, LENGTH INEFFECTIVE      | 17    |
| 6  | LEAK, LOCATION                                                          | 3     |
| 7  | CROSS MEMBER-BROKEN, SAGGING                                            | 5     |
| 8  | FUEL SYSTEM LEAK, CAP MISSING                                           | 27    |
| 9  | UNSECURED TANK                                                          | 2     |
| 10 | HEADLAMPS, TAIL LIGHTS, SIGNAL, BRAKE                                   | 489   |
| 11 | PROJECTING LOAD LAMPS, CLEARANCE                                        | 15    |
| 12 | SPARE TIRE, DEFECTIVE TIE-DOWNS                                         | 470   |
| 13 | DUNNAGE, ANCHOR POINTS, FITTINGS                                        | 85    |
| 14 | CHAMBERS, RESERVOIR, COMPRESSOR                                         | 84    |
| 15 | HOSE, LINES, COUPLING, VALVES                                           | 141   |
| 16 | LINING, DRUMS, DISCS                                                    | 22    |
| 17 | T.P. VALVE, L.A. WARNING DEVICE                                         | 35    |
| 18 | AUDIBLE AIR LEAK, PUSH ROD                                              | 227   |
| 19 | SLACK ADJUSTER, CAM SHAFT                                               | 36    |
| 20 | PARK BRAKE, SPRING BRAKE                                                | 159   |
| 21 | FLUID LEAKAGE, LOW LEVEL, LOW PEDAL, WARNING LIGHT                      | 21    |
| 22 | POWER ASSIST, VAC. RESERVE, ELECTRIC - HYDRAULIC                        | 88    |
| 23 | STEERING WHEEL, COLUMN, GEAR BOX                                        | 6     |
| 24 | FRONT AXLE BEAM, PITMAN ARM                                             | 27    |
| 25 | POWER STEERING, BALL / SOCKET JOINTS                                    | 1     |
| 26 | TIE-RODS, DRAG LINKS, NUTS                                              | 4     |
| 28 | AXLE PARTS - CRACKED, LOOSE, BROKEN, MISSING                            | 55    |
| 29 | SPRING ASSEMBLY - CRACKED, LOOSE, BROKEN, MISSING                       | 17    |
| 30 | AIR SUSPENSION - LEAKING, LOOSE, BROKEN                                 | 25    |
| 31 | UPPER / LOWER RAIL - BROKEN, CRACKED, BUCKLED, TWISTS, BENDS            | 1     |
| 32 | FLOOR / CROSS MEMBERS - BROKEN, DETACHED, SAGGING                       | 3     |
| 33 | SIDE PANELS - BAY AREA DAMAGE                                           | 2     |
| 34 | BENT, BROKEN, CRACKED, LOOSE                                            | 27    |
| 35 | FASTENERS, STUDS, NUTS - MISSING, BROKEN                                | 10    |
| 36 | ELONGATED HOLES, WELDED REPAIRS                                         | 3     |
| 37 | INOPERATIVE, MISSING, DAMAGED                                           | 1     |
| 38 | WORN, CUT, FLAT, MIXED, CRACKED, UNDER-SIZED, INFLATED                  | 179   |
| 39 | DANGEROUS GOODS                                                         | 41    |
| 40 | CARGO TANK                                                              | 41    |
| 41 | EMERGENCY EXITS                                                         | 1     |
| 52 | YOKE ENDS - SLIP YOKE, YOKE SHAFT, TUBE YOKE, END FITTING YOKE          | 1     |
| 53 | UNIVERSAL JOINT                                                         | 7     |
|    | Total Defects:                                                          | 2,389 |
|    | Total Reports:                                                          |       |
|    | Defects / Reports:                                                      | 1.41  |