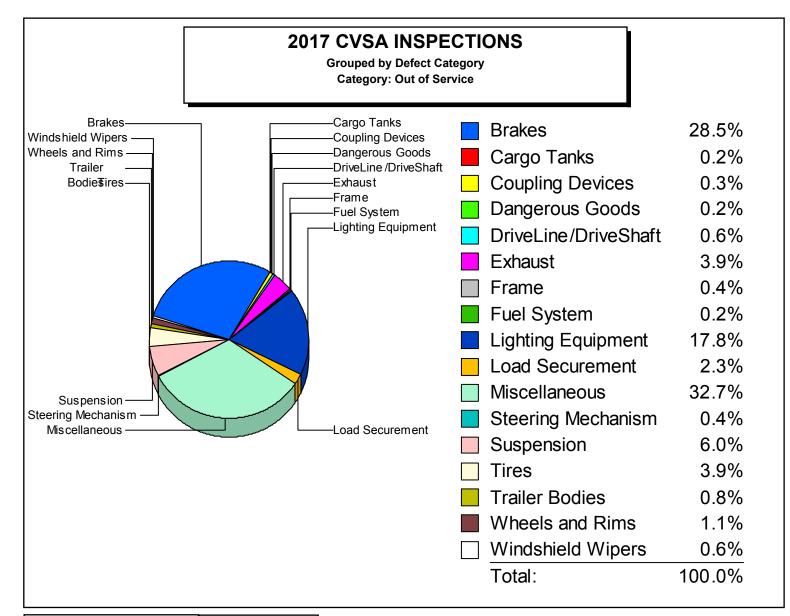

| Brakes               | 1,831 |
|----------------------|-------|
| Cargo Tanks          | 24    |
| Coupling Devices     | 15    |
| Dangerous Goods      | 19    |
| DriveLine/DriveShaft | 25    |
| Exhaust              | 162   |
| Frame                | 27    |
| Fuel System          | 9     |
| Lighting Equipment   | 738   |
| Load Securement      | 98    |
| Miscellaneous        | 839   |
| Steering Mechanism   | 22    |
| Suspension           | 262   |
| Tires                | 169   |
| Trailer Bodies       | 18    |
| Wheels and Rims      | 43    |
| Windshield Wipers    | 24    |

| Defect Category: | Fail Conditional |
|------------------|------------------|
| Delect Category. |                  |

| Total Defects:     | 4,325 |
|--------------------|-------|
| Total Reports:     | 2,207 |
| Defects / Reports: | 1.96  |