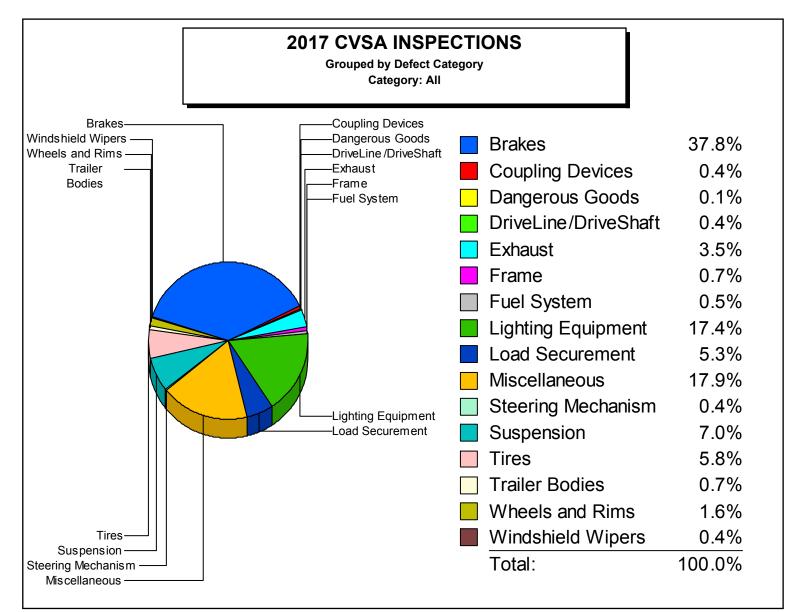

| Brakes               | 2,727 |
|----------------------|-------|
| Cargo Tanks          | 43    |
| Coupling Devices     | 45    |
| Dangerous Goods      | 48    |
| DriveLine/DriveShaft | 40    |
| Emergency Exits      | 1     |
| Exhaust              | 229   |
| Frame                | 32    |
| Fuel System          | 32    |
| Lighting Equipment   | 1,485 |
| Load Securement      | 622   |
| Miscellaneous        | 1,876 |
| Steering Mechanism   | 66    |
| Suspension           | 427   |
| Tires                | 394   |
| Trailer Bodies       | 44    |
| Wheels and Rims      | 98    |
| Windshield Wipers    | 39    |

| Defect Category: Both |
|-----------------------|
|-----------------------|

| Total Defects:     | 8,248 |
|--------------------|-------|
| Total Reports:     | 5,542 |
| Defects / Reports: | 1.49  |