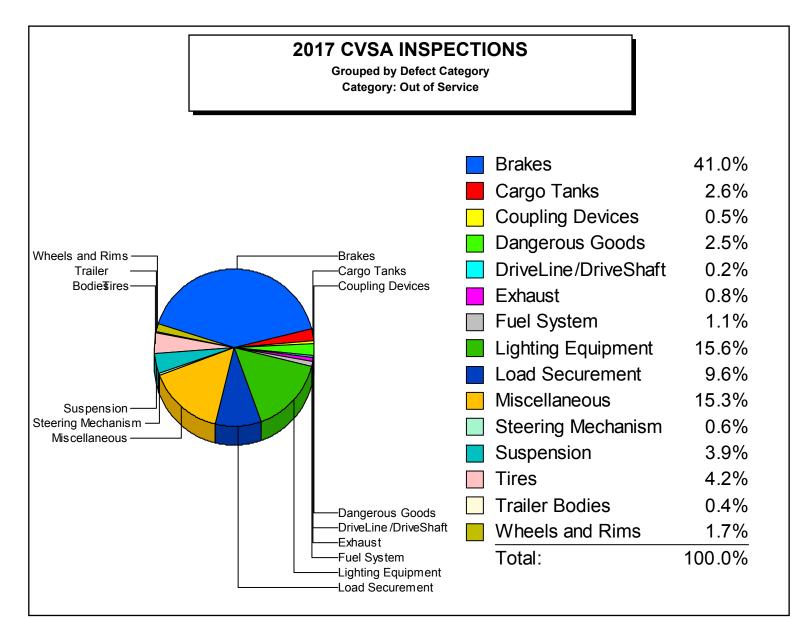

| Cargo Tanks          | 41  |
|----------------------|-----|
| Coupling Devices     | 28  |
| Dangerous Goods      | 41  |
| DriveLine/DriveShaft | 8   |
| Emergency Exits      | 1   |
| Exhaust              | 3   |
| Frame                | 5   |
| Fuel System          | 29  |
| Lighting Equipment   | 504 |
| Load Securement      | 555 |
| Steering Mechanism   | 38  |
| Suspension           | 97  |
| Tires                | 179 |
| Trailer Bodies       | 6   |
| Wheels and Rims      | 40  |
| Windshield Wipers    | 1   |

Defect Category: Out of Service

| Total Defects:     | 2,389 |
|--------------------|-------|
| Total Reports:     | 1,694 |
| Defects / Reports: | 1.41  |

Manitoba Infrastructure

| Cotogomu  | A+  | ~f | Samilaa |
|-----------|-----|----|---------|
| Category: | Out | στ | Service |