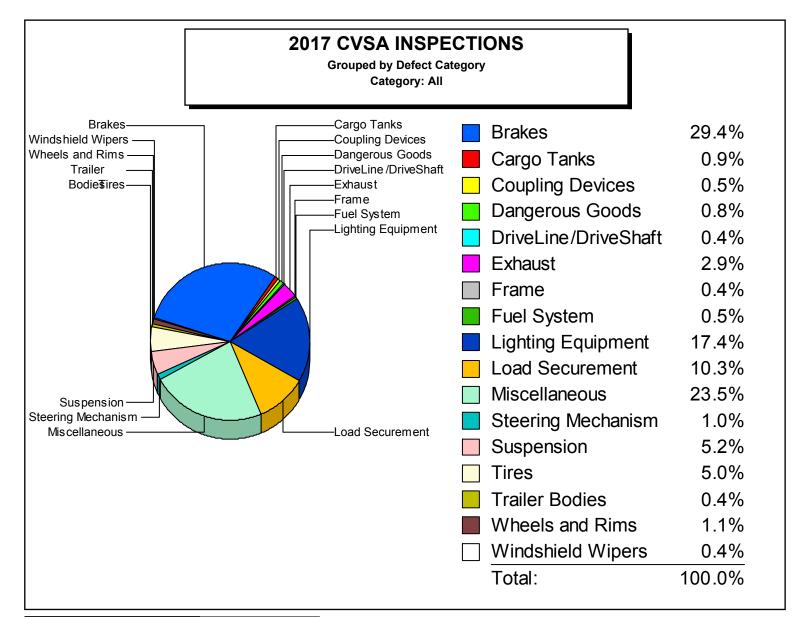

| Brakes                                    | 3,566                     |
|-------------------------------------------|---------------------------|
| Cargo Tanks                               | 73                        |
| Coupling Devices                          | 52                        |
| Dangerous Goods                           | 71                        |
| DriveLine/DriveShaft                      | 49                        |
| Emergency Exits                           | 1                         |
| Exhaust                                   | 269                       |
| Frame                                     | 41                        |
| Fuel System                               | 44                        |
| Lighting Equipment                        | 1,753                     |
| Load Securement                           | 719                       |
|                                           | 115                       |
| Miscellaneous                             | 2,308                     |
| Miscellaneous<br>Steering Mechanism       |                           |
|                                           | 2,308                     |
| Steering Mechanism                        | 2,308                     |
| Steering Mechanism<br>Suspension          | 2,308<br>73<br>522        |
| Steering Mechanism<br>Suspension<br>Tires | 2,308<br>73<br>522<br>457 |

| Defect Category: Both |        |  |
|-----------------------|--------|--|
| Total Defects:        | 10,200 |  |

| Total Reports:     | 7,210 |
|--------------------|-------|
| Defects / Reports: | 1.41  |

Manitoba Infrastructure

| Defect Code | Defect Description                                                      | Count  |
|-------------|-------------------------------------------------------------------------|--------|
| 1           | FIFTH WHEEL ASSEMBLY - UPPER / LOWER CRACKS                             | 4      |
| 2           | HORIZONTAL MOVEMENT, KINGPIN WEAR, LOCK MECHANISM LOOSE                 | 8      |
| 3           | FASTENERS, STOPS, MOUNTING                                              | 10     |
| 4           | PRIMARY ATTACHMENT, CRACKED, LOOSE, WORN, NO SAFELY LOCK, BOLTS MISSING | 4      |
| 5           | SECONDARY ATTACHMENT MISSING, WORN, UNDER SIZE, LENGTH INEFFECTIVE      | 26     |
| 6           |                                                                         | 269    |
| 7           | CROSS MEMBER-BROKEN, SAGGING                                            | 41     |
| 8           | FUEL SYSTEM LEAK, CAP MISSING                                           | 40     |
| 9           | UNSECURED TANK                                                          | 4      |
| 10          | HEADLAMPS, TAIL LIGHTS, SIGNAL, BRAKE                                   | 1,665  |
| 10          | PROJECTING LOAD LAMPS, CLEARANCE                                        | 88     |
| 12          | SPARE TIRE, DEFECTIVE TIE-DOWNS                                         | 588    |
| 12          | DUNNAGE, ANCHOR POINTS, FITTINGS                                        | 131    |
| 13          | CHAMBERS, RESERVOIR, COMPRESSOR                                         | 253    |
|             |                                                                         | 450    |
| 15          | HOSE, LINES, COUPLING, VALVES                                           |        |
| 16          | LINING, DRUMS, DISCS<br>T.P. VALVE, L.A. WARNING DEVICE                 | 93     |
| 17          |                                                                         | 49     |
| 18          | AUDIBLE AIR LEAK, PUSH ROD                                              | 1,215  |
| 19          | SLACK ADJUSTER, CAM SHAFT                                               | 99     |
| 20          | PARK BRAKE, SPRING BRAKE                                                | 164    |
| 21          | FLUID LEAKAGE, LOW LEVEL, LOW PEDAL, WARNING LIGHT                      | 1,134  |
| 22          | POWER ASSIST, VAC. RESERVE, ELECTRIC - HYDRAULIC                        | 109    |
| 23          | STEERING WHEEL, COLUMN, GEAR BOX                                        | 16     |
| 24          | FRONT AXLE BEAM, PITMAN ARM                                             | 29     |
| 25          | POWER STEERING, BALL / SOCKET JOINTS                                    | 16     |
| 26          | TIE-RODS, DRAG LINKS, NUTS                                              | 10     |
| 27          | STEERING SYSTEM, C-DOLLY                                                | 2      |
| 28          | AXLE PARTS - CRACKED, LOOSE, BROKEN, MISSING                            | 348    |
| 29          | SPRING ASSEMBLY - CRACKED, LOOSE, BROKEN, MISSING                       | 60     |
| 30          | AIR SUSPENSION - LEAKING, LOOSE, BROKEN                                 | 114    |
| 31          | UPPER / LOWER RAIL - BROKEN, CRACKED, BUCKLED, TWISTS, BENDS            | 13     |
| 32          | FLOOR / CROSS MEMBERS - BROKEN, DETACHED, SAGGING                       | 25     |
| 33          | SIDE PANELS - BAY AREA DAMAGE                                           | 10     |
| 34          | BENT, BROKEN, CRACKED, LOOSE                                            | 74     |
| 35          | FASTENERS, STUDS, NUTS - MISSING, BROKEN                                | 37     |
| 36          | ELONGATED HOLES, WELDED REPAIRS                                         | 3      |
| 37          | INOPERATIVE, MISSING, DAMAGED                                           | 40     |
| 38          | WORN, CUT, FLAT, MIXED, CRACKED, UNDER-SIZED, INFLATED                  | 457    |
| 39          | DANGEROUS GOODS                                                         | 71     |
| 40          | CARGO TANK                                                              | 73     |
| 41          | EMERGENCY EXITS                                                         | 1      |
| 52          | YOKE ENDS - SLIP YOKE, YOKE SHAFT, TUBE YOKE, END FITTING YOKE          | 14     |
| 53          | UNIVERSAL JOINT                                                         | 23     |
| 54          | CENTER BEARING - (CARRIER BEARING)                                      | 9      |
| 55          | DRIVESHAFT TUBE                                                         | 3      |
| 99          | MISCELLANEOUS                                                           | 2,308  |
|             | Total Defects:                                                          | 10,200 |
|             | Total Delects.                                                          | 10,200 |