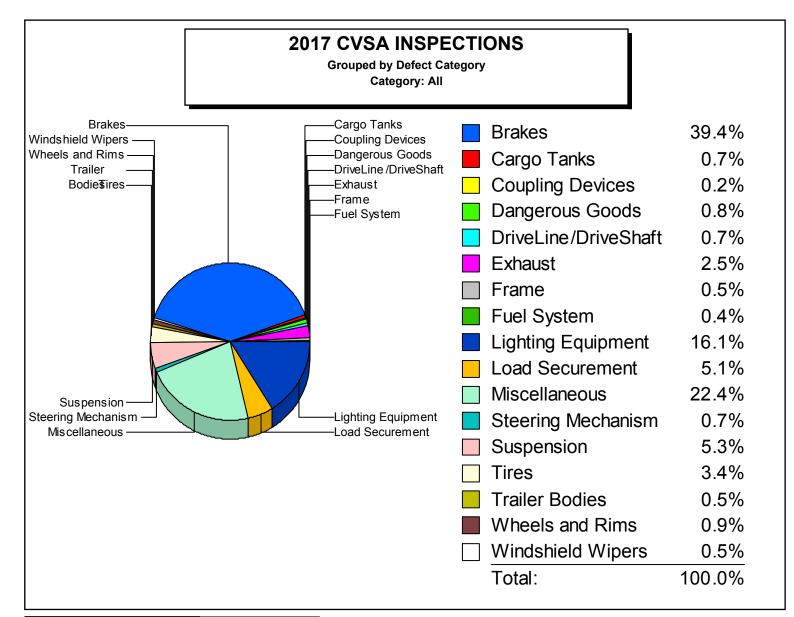

| Brakes                                    | 3,566                     |
|-------------------------------------------|---------------------------|
| Cargo Tanks                               | 73                        |
| Coupling Devices                          | 52                        |
| Dangerous Goods                           | 71                        |
| DriveLine/DriveShaft                      | 49                        |
| Emergency Exits                           | 1                         |
| Exhaust                                   | 269                       |
| Frame                                     | 41                        |
| Fuel System                               | 44                        |
| Lighting Equipment                        | 1,753                     |
| Load Securement                           | 719                       |
|                                           | 115                       |
| Miscellaneous                             | 2,308                     |
| Miscellaneous<br>Steering Mechanism       |                           |
|                                           | 2,308                     |
| Steering Mechanism                        | 2,308                     |
| Steering Mechanism<br>Suspension          | 2,308<br>73<br>522        |
| Steering Mechanism<br>Suspension<br>Tires | 2,308<br>73<br>522<br>457 |

| Defect Category: Both |        |  |
|-----------------------|--------|--|
| Total Defects:        | 10,200 |  |

| Total Reports:     | 7,210 |
|--------------------|-------|
| Defects / Reports: | 1.41  |