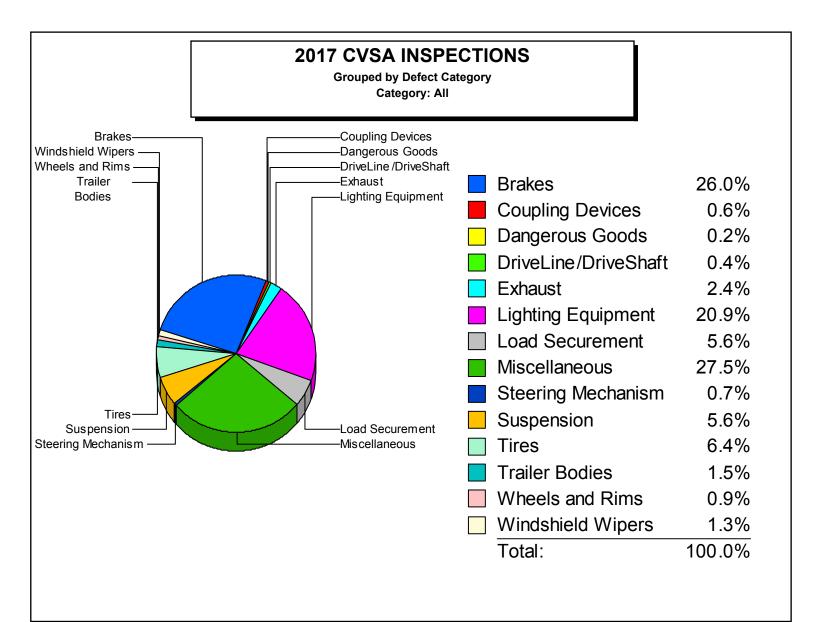

| Brakes               | 2,727 |
|----------------------|-------|
| Cargo Tanks          | 43    |
| Coupling Devices     | 45    |
| Dangerous Goods      | 48    |
| DriveLine/DriveShaft | 40    |
| Emergency Exits      | 1     |
| Exhaust              | 229   |
| Frame                | 32    |
| Fuel System          | 32    |
| Lighting Equipment   | 1,485 |
| Load Securement      | 622   |
| Miscellaneous        | 1,876 |
| Steering Mechanism   | 66    |
| Suspension           | 427   |
| Tires                | 394   |
| Trailer Bodies       | 44    |
| Wheels and Rims      | 98    |
| Windshield Wipers    | 39    |

| Defect Category: Both |
|-----------------------|
|-----------------------|

| Total Defects:     | 8,248 |
|--------------------|-------|
| Total Reports:     | 5,542 |
| Defects / Reports: | 1.49  |