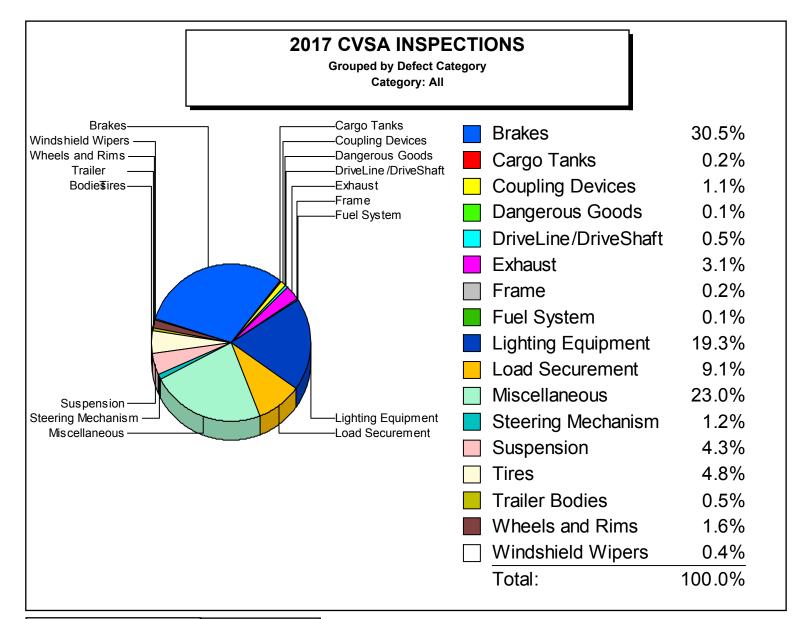

| Brakes                                    | 3,566                     |
|-------------------------------------------|---------------------------|
| Cargo Tanks                               | 73                        |
| Coupling Devices                          | 52                        |
| Dangerous Goods                           | 71                        |
| DriveLine/DriveShaft                      | 49                        |
| Emergency Exits                           | 1                         |
| Exhaust                                   | 269                       |
| Frame                                     | 41                        |
| Fuel System                               | 44                        |
| Lighting Equipment                        | 1,753                     |
| Load Securement                           | 719                       |
|                                           | 115                       |
| Miscellaneous                             | 2,308                     |
| Miscellaneous<br>Steering Mechanism       |                           |
|                                           | 2,308                     |
| Steering Mechanism                        | 2,308                     |
| Steering Mechanism<br>Suspension          | 2,308<br>73<br>522        |
| Steering Mechanism<br>Suspension<br>Tires | 2,308<br>73<br>522<br>457 |

| Defect Category: Both |        |  |
|-----------------------|--------|--|
| Total Defects:        | 10,200 |  |

| Total Reports:     | 7,210 |
|--------------------|-------|
| Defects / Reports: | 1.41  |