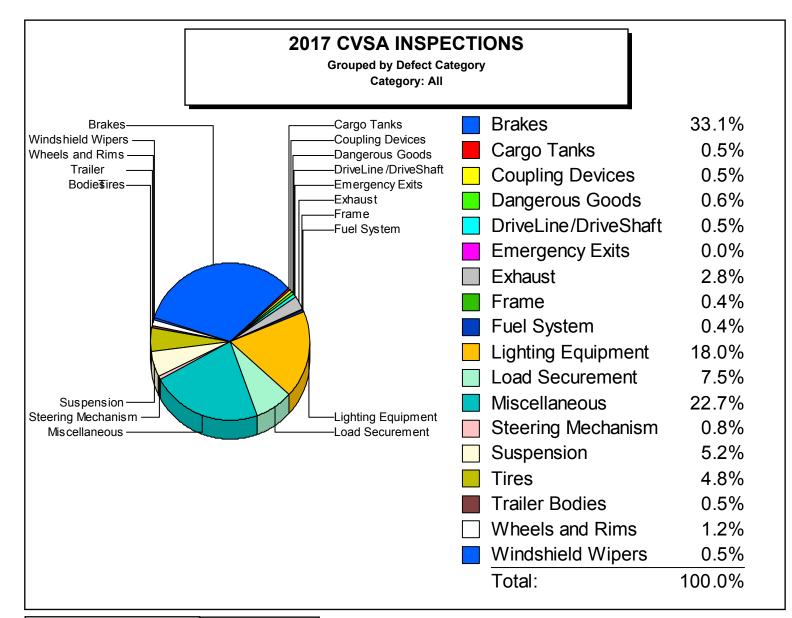

| Brakes                                    | 3,566                     |
|-------------------------------------------|---------------------------|
| Cargo Tanks                               | 73                        |
| Coupling Devices                          | 52                        |
| Dangerous Goods                           | 71                        |
| DriveLine/DriveShaft                      | 49                        |
| Emergency Exits                           | 1                         |
| Exhaust                                   | 269                       |
| Frame                                     | 41                        |
| Fuel System                               | 44                        |
| Lighting Equipment                        | 1,753                     |
| Load Securement                           | 719                       |
|                                           | 115                       |
| Miscellaneous                             | 2,308                     |
| Miscellaneous<br>Steering Mechanism       |                           |
|                                           | 2,308                     |
| Steering Mechanism                        | 2,308                     |
| Steering Mechanism<br>Suspension          | 2,308<br>73<br>522        |
| Steering Mechanism<br>Suspension<br>Tires | 2,308<br>73<br>522<br>457 |

| Defect Category: Both |        |  |
|-----------------------|--------|--|
| Total Defects:        | 10,200 |  |

| Total Reports:     | 7,210 |
|--------------------|-------|
| Defects / Reports: | 1.41  |