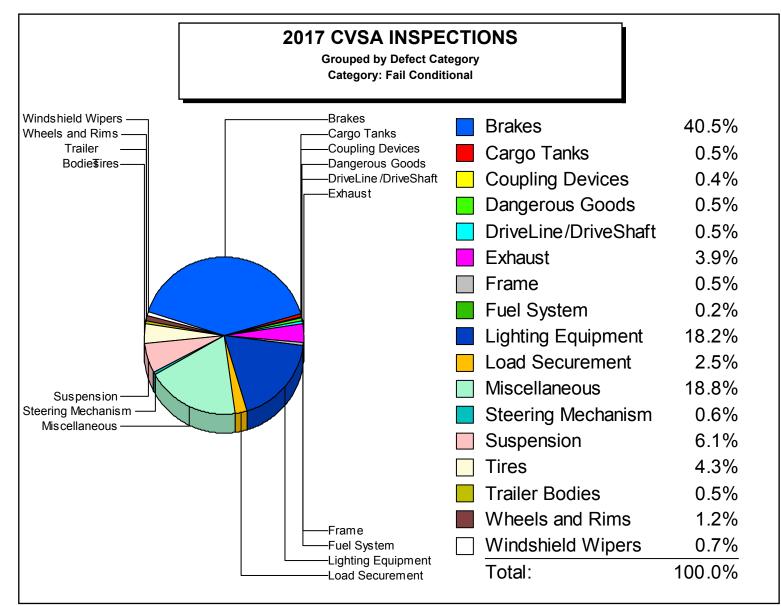

| Brakes               | 922 |
|----------------------|-----|
| Cargo Tanks          | 8   |
| Coupling Devices     | 9   |
| Dangerous Goods      | 11  |
| DriveLine/DriveShaft | 16  |
| Exhaust              | 104 |
| Frame                | 9   |
| Fuel System          | 6   |
| Lighting Equipment   | 511 |
| Load Securement      | 66  |
| Miscellaneous        | 945 |
| Steering Mechanism   | 13  |
| Suspension           | 163 |
| Tires                | 109 |
| Trailer Bodies       | 24  |
| Wheels and Rims      | 31  |
| Windshield Wipers    | 15  |

Defect Category: Fail Conditional

| Total Defects:     | 2,962 |
|--------------------|-------|
| Total Reports:     | 1,694 |
| Defects / Reports: | 1.75  |

Manitoba Infrastructure

Defect Category: Fail Conditional