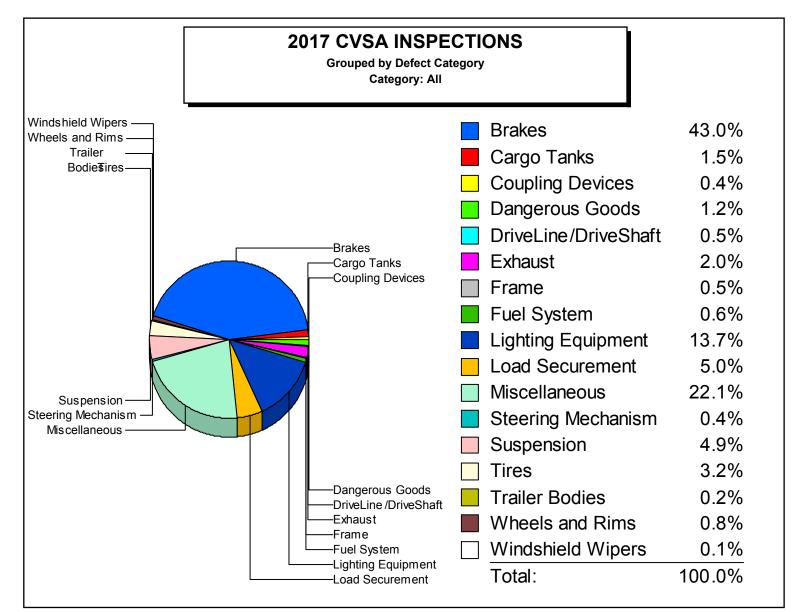

| Brakes                                    | 3,566                     |
|-------------------------------------------|---------------------------|
| Cargo Tanks                               | 73                        |
| Coupling Devices                          | 52                        |
| Dangerous Goods                           | 71                        |
| DriveLine/DriveShaft                      | 49                        |
| Emergency Exits                           | 1                         |
| Exhaust                                   | 269                       |
| Frame                                     | 41                        |
| Fuel System                               | 44                        |
| Lighting Equipment                        | 1,753                     |
| Load Securement                           | 719                       |
|                                           | 115                       |
| Miscellaneous                             | 2,308                     |
| Miscellaneous<br>Steering Mechanism       |                           |
|                                           | 2,308                     |
| Steering Mechanism                        | 2,308                     |
| Steering Mechanism<br>Suspension          | 2,308<br>73<br>522        |
| Steering Mechanism<br>Suspension<br>Tires | 2,308<br>73<br>522<br>457 |

| Defect Category: Both |        |  |
|-----------------------|--------|--|
| Total Defects:        | 10,200 |  |

| Total Reports:     | 7,210 |
|--------------------|-------|
| Defects / Reports: | 1.41  |