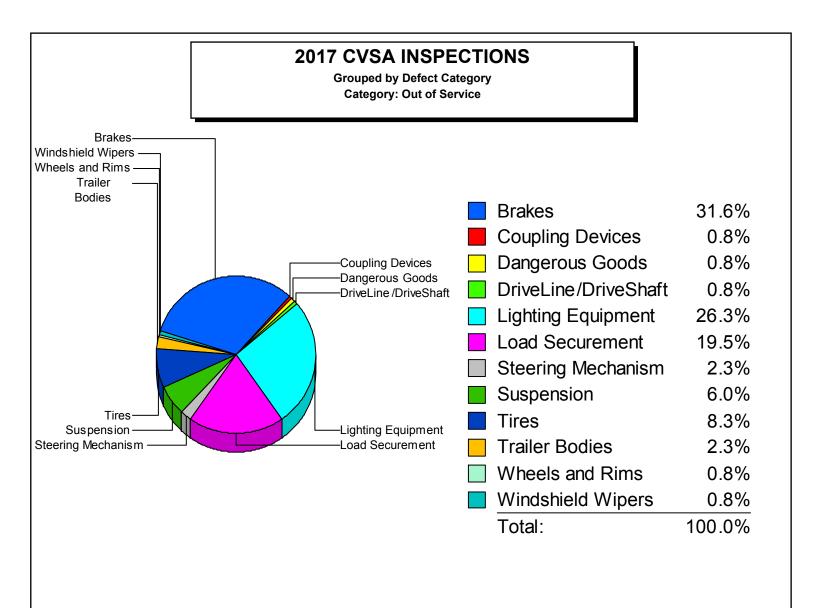

Manitoba

| Category: | Out o | of Ser | vice |
|-----------|-------|--------|------|
| outogory. | our   |        | 100  |

Defect Category: Both

Infrastructure

| Defect Code | Defect Description                                                      | Count |
|-------------|-------------------------------------------------------------------------|-------|
| 1           | FIFTH WHEEL ASSEMBLY - UPPER / LOWER CRACKS                             | 2     |
| 2           | HORIZONTAL MOVEMENT, KINGPIN WEAR, LOCK MECHANISM LOOSE                 | 8     |
| 3           | FASTENERS, STOPS, MOUNTING                                              | 3     |
| 4           | PRIMARY ATTACHMENT, CRACKED, LOOSE, WORN, NO SAFELY LOCK, BOLTS MISSING | 3     |
| 5           | SECONDARY ATTACHMENT MISSING, WORN, UNDER SIZE, LENGTH INEFFECTIVE      | 21    |
| 6           | LEAK, LOCATION                                                          | 107   |
| 7           | CROSS MEMBER-BROKEN, SAGGING                                            | 14    |
| 8           | FUEL SYSTEM LEAK, CAP MISSING                                           | 31    |
| 9           | UNSECURED TANK                                                          | 4     |
| 10          | HEADLAMPS, TAIL LIGHTS, SIGNAL, BRAKE                                   | 977   |
| 11          | PROJECTING LOAD LAMPS, CLEARANCE                                        | 38    |
| 12          | SPARE TIRE, DEFECTIVE TIE-DOWNS                                         | 515   |
| 13          | DUNNAGE, ANCHOR POINTS, FITTINGS                                        | 106   |
| 14          | CHAMBERS, RESERVOIR, COMPRESSOR                                         | 145   |
| 15          | HOSE, LINES, COUPLING, VALVES                                           | 262   |
| 16          | LINING, DRUMS, DISCS                                                    | 54    |
| 17          | T.P. VALVE, L.A. WARNING DEVICE                                         | 43    |
| 18          | AUDIBLE AIR LEAK, PUSH ROD                                              | 553   |
| 19          | SLACK ADJUSTER, CAM SHAFT                                               | 66    |
| 20          | PARK BRAKE, SPRING BRAKE                                                | 161   |
| 21          | FLUID LEAKAGE, LOW LEVEL, LOW PEDAL, WARNING LIGHT                      | 351   |
| 22          | POWER ASSIST, VAC. RESERVE, ELECTRIC - HYDRAULIC                        | 100   |
| 23          | STEERING WHEEL, COLUMN, GEAR BOX                                        | 11    |
| 24          | FRONT AXLE BEAM, PITMAN ARM                                             | 28    |
| 25          | POWER STEERING, BALL / SOCKET JOINTS                                    | 6     |
| 26          | TIE-RODS, DRAG LINKS, NUTS                                              | 6     |
| 28          | AXLE PARTS - CRACKED, LOOSE, BROKEN, MISSING                            | 162   |
| 29          | SPRING ASSEMBLY - CRACKED, LOOSE, BROKEN, MISSING                       | 33    |
| 30          | AIR SUSPENSION - LEAKING, LOOSE, BROKEN                                 | 65    |
| 31          | UPPER / LOWER RAIL - BROKEN, CRACKED, BUCKLED, TWISTS, BENDS            | 8     |
| 32          | FLOOR / CROSS MEMBERS - BROKEN, DETACHED, SAGGING                       | 14    |
| 33          | SIDE PANELS - BAY AREA DAMAGE                                           | 8     |
| 34          | BENT, BROKEN, CRACKED, LOOSE                                            | 41    |
| 35          | FASTENERS, STUDS, NUTS - MISSING, BROKEN                                | 27    |
| 36          | ELONGATED HOLES, WELDED REPAIRS                                         | 3     |
| 37          | INOPERATIVE, MISSING, DAMAGED                                           | 16    |
| 38          | WORN, CUT, FLAT, MIXED, CRACKED, UNDER-SIZED, INFLATED                  | 288   |
| 39          | DANGEROUS GOODS                                                         | 52    |
| 40          | CARGO TANK                                                              | 49    |
| 41          | EMERGENCY EXITS                                                         | 1     |
| 52          | YOKE ENDS - SLIP YOKE, YOKE SHAFT, TUBE YOKE, END FITTING YOKE          | 4     |
| 53          | UNIVERSAL JOINT                                                         | 14    |
| 54          | CENTER BEARING - (CARRIER BEARING)                                      | 5     |
| 55          | DRIVESHAFT TUBE                                                         | 1     |
| 99          | MISCELLANEOUS                                                           | 945   |
|             | Total Defects:                                                          | 5,351 |
|             | Total Reports:                                                          | 1,694 |
|             | · · · · · · · · · · · · · · · · · · ·                                   |       |
|             | Defects / Reports:                                                      | 3.16  |

| Cargo Tanks          | 41  |
|----------------------|-----|
| Coupling Devices     | 28  |
| Dangerous Goods      | 41  |
| DriveLine/DriveShaft | 8   |
| Emergency Exits      | 1   |
| Exhaust              | 3   |
| Frame                | 5   |
| Fuel System          | 29  |
| Lighting Equipment   | 504 |
| Load Securement      | 555 |
| Steering Mechanism   | 38  |
| Suspension           | 97  |
| Tires                | 179 |
| Trailer Bodies       | 6   |
| Wheels and Rims      | 40  |
| Windshield Wipers    | 1   |

Defect Category: Out of Service

| Total Defects:     | 2,389 |
|--------------------|-------|
| Total Reports:     | 1,694 |
| Defects / Reports: | 1.41  |

Manitoba Infrastructure

| Cotogomu  | A+  | ~f | Samilaa |
|-----------|-----|----|---------|
| Category: | Out | στ | Service |

Defect Category: Out of Service

| 2  |                                                                         |       |
|----|-------------------------------------------------------------------------|-------|
|    | HORIZONTAL MOVEMENT, KINGPIN WEAR, LOCK MECHANISM LOOSE                 | 6     |
| 3  | FASTENERS, STOPS, MOUNTING                                              | 2     |
| 4  | PRIMARY ATTACHMENT, CRACKED, LOOSE, WORN, NO SAFELY LOCK, BOLTS MISSING | 3     |
| 5  | SECONDARY ATTACHMENT MISSING, WORN, UNDER SIZE, LENGTH INEFFECTIVE      | 17    |
| 6  | LEAK, LOCATION                                                          | 3     |
| 7  | CROSS MEMBER-BROKEN, SAGGING                                            | 5     |
| 8  | FUEL SYSTEM LEAK, CAP MISSING                                           | 27    |
| 9  | UNSECURED TANK                                                          | 2     |
| 10 | HEADLAMPS, TAIL LIGHTS, SIGNAL, BRAKE                                   | 489   |
| 11 | PROJECTING LOAD LAMPS, CLEARANCE                                        | 15    |
| 12 | SPARE TIRE, DEFECTIVE TIE-DOWNS                                         | 470   |
| 13 | DUNNAGE, ANCHOR POINTS, FITTINGS                                        | 85    |
| 14 | CHAMBERS, RESERVOIR, COMPRESSOR                                         | 84    |
| 15 | HOSE, LINES, COUPLING, VALVES                                           | 141   |
| 16 | LINING, DRUMS, DISCS                                                    | 22    |
| 17 | T.P. VALVE, L.A. WARNING DEVICE                                         | 35    |
| 18 | AUDIBLE AIR LEAK, PUSH ROD                                              | 227   |
| 19 | SLACK ADJUSTER, CAM SHAFT                                               | 36    |
| 20 | PARK BRAKE, SPRING BRAKE                                                | 159   |
| 21 | FLUID LEAKAGE, LOW LEVEL, LOW PEDAL, WARNING LIGHT                      | 21    |
| 22 | POWER ASSIST, VAC. RESERVE, ELECTRIC - HYDRAULIC                        | 88    |
| 23 | STEERING WHEEL, COLUMN, GEAR BOX                                        | 6     |
| 24 | FRONT AXLE BEAM, PITMAN ARM                                             | 27    |
| 25 | POWER STEERING, BALL / SOCKET JOINTS                                    | 1     |
| 26 | TIE-RODS, DRAG LINKS, NUTS                                              | 4     |
| 28 | AXLE PARTS - CRACKED, LOOSE, BROKEN, MISSING                            | 55    |
| 29 | SPRING ASSEMBLY - CRACKED, LOOSE, BROKEN, MISSING                       | 17    |
| 30 | AIR SUSPENSION - LEAKING, LOOSE, BROKEN                                 | 25    |
| 31 | UPPER / LOWER RAIL - BROKEN, CRACKED, BUCKLED, TWISTS, BENDS            | 1     |
| 32 | FLOOR / CROSS MEMBERS - BROKEN, DETACHED, SAGGING                       | 3     |
| 33 | SIDE PANELS - BAY AREA DAMAGE                                           | 2     |
| 34 | BENT, BROKEN, CRACKED, LOOSE                                            | 27    |
| 35 | FASTENERS, STUDS, NUTS - MISSING, BROKEN                                | 10    |
| 36 | ELONGATED HOLES, WELDED REPAIRS                                         | 3     |
| 37 | INOPERATIVE, MISSING, DAMAGED                                           | 1     |
| 38 | WORN, CUT, FLAT, MIXED, CRACKED, UNDER-SIZED, INFLATED                  | 179   |
| 39 | DANGEROUS GOODS                                                         | 41    |
| 40 | CARGO TANK                                                              | 41    |
| 41 | EMERGENCY EXITS                                                         | 1     |
| 52 | YOKE ENDS - SLIP YOKE, YOKE SHAFT, TUBE YOKE, END FITTING YOKE          | 1     |
| 53 | UNIVERSAL JOINT                                                         | 7     |
|    | Total Defects:                                                          | 2,389 |
|    | Total Reports:                                                          |       |
|    | Defects / Reports:                                                      | 1.41  |