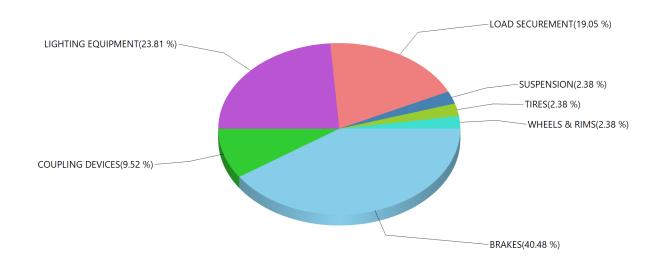

 Total Defects:
 4008

 Total Reports:
 1269

 Defects / Reports:
 3.16

Grouped by Defect Category Inspection Result: Out of Service

| BRAKES               | 592 |
|----------------------|-----|
| COUPLING DEVICES     | 21  |
| DANGEROUS GOODS      | 32  |
| DRIVELINE/DRIVESHAFT | 12  |
| EXHAUST              | 3   |
| FRAME                | 4   |
| FUEL SYSTEM          | 8   |
| LIGHTING EQUIPMENT   | 391 |
| LOAD SECUREMENT      | 406 |
| STEERING MECHANISM   | 23  |
| SUSPENSION           | 68  |
| TIRES                | 136 |
| WHEELS & RIMS        | 41  |
| WINDSHIELD WIPERS    | 1   |