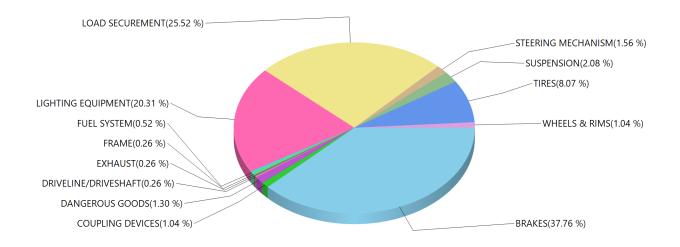

Grouped by Defect Category Inspection Result: Fail Conditional

| BRAKES               | 1236 |
|----------------------|------|
| COUPLING DEVICES     | 4    |
| DANGEROUS GOODS      | 49   |
| DRIVELINE/DRIVESHAFT | 16   |
| EXHAUST              | 89   |
| FRAME                | 10   |
| FUEL SYSTEM          | 8    |
| LIGHTING EQUIPMENT   | 614  |
| LOAD SECUREMENT      | 44   |
| MISCELLANEOUS        | 610  |
| STEERING MECHANISM   | 16   |
| SUSPENSION           | 143  |
| TIRES                | 91   |
| TRAILER BODIES       | 26   |
| WHEELS & RIMS        | 40   |
| WINDSHIELD WIPERS    | 14   |

Defect Result: FAIL CONDITIONAL
Total Defects: 3010
Total Reports: 1470
Defects / Reports: 2.05

Carrier Jurisdiction - Manitoba Inspection Result: Fail Conditional

**Defect Code Defect Description** Count 2 02 - HORIZONTAL MOVEMENT, KINGPIN WEAR, LOCK MECHANISM LOOSE 3 03 - FASTENERS, STOPS, MOUNTING 3 6 06 - LEAK, LOCATION 89 07 - CROSS MEMBER-BROKEN, SAGGING 10 7 8 08 - FUEL SYSTEM LEAK, CAP MISSING 7 9 09 - UNSECURED TANK 10 10 - HEADLAMPS, TAIL LIGHTS, SIGNAL, BRAKE 603 11 11 - PROJECTING LOAD LAMPS OR FLAG, CLEARANCE 11 12 - SPARE TIRE, DEFECTIVE OR MISSING TIE-DOWNS 12 35 13 - DUNNAGE, ANCHOR POINTS, FITTINGS 9 13 14 14 - CHAMBERS, RESERVOIR, COMPRESSOR 52 15 - HOSE, LINES, COUPLING, VALVES 15 70 16 16 - LINING, DRUMS, DISCS, ROTORS 21 17 - AIR PRESSURE GAUGE, T.P. VALVE, L.A. WARNING DEVICE 17 9 18 18 - AUDIBLE AIR LEAK, PUSH ROD 446 19 - SLACK ADJUSTER, CAM SHAFT 19 75 20 - PARK BRAKE, SPRING BRAKE 20 21 21 - FLUID LEAKAGE, LOW LEVEL, LOW PEDAL, WARNING LIGHT, ABS 551 22 22 - POWER ASSIST, VAC. RESERVE, HYDRAULIC AND ELECTRIC 5 23 23 - STEERING WHEEL, COLUMN, GEAR BOX 9 25 25 - POWER STEERING, BALL / SOCKET JOINTS 4 26 26 - TIE-RODS, DRAG LINKS, NUTS 3 28 28 - AXLE PARTS - CRACKED, LOOSE, BROKEN, MISSING 104 29 29 - SPRING ASSEMBLY - CRACKED, LOOSE, BROKEN, MISSING 8 30 30 - AIR SUSPENSION/SLIDING AXLE - LEAKING, CRACKED, BROKEN, LOOSE, PINS, HOLES, SLIDER 31 31 31 - UPPER / LOWER RAIL - BROKEN, CRACKED, BUCKLED, TWISTS, BENDS 32 - FLOOR / CROSS MEMBERS - BROKEN, DETACHED, SAGGING 32 7 33 33 - SIDE PANELS - BAY AREA DAMAGE 5 34 34 - BENT, BROKEN, CRACKED, LOOSE, LEAKING 29 35 35 - FASTENERS, STUDS, NUTS - MISSING, BROKEN 11 37 37 - INOPERATIVE, MISSING, DAMAGED 14 38 - WORN, CUT, FLAT, MIXED, CRACKED, UNDER-SIZED, INFLATED, LODGED ITEM 38 91 39 39 - SHIPPING PAPERS 10 40 - PLACARDING 40 34 43 - BULK PACKAGES 43 44 - VEHICLE MARKINGS, ID NUMBER 44 2 46 - NON BULK PACKAGING, INTERGRITY 46 47 - LOADING AND SECUREMENT, BLOCKING, BRACING, PRODUCT COMPATIBILITY, POISON/EDITIBLE 47 53 - UNIVERSAL JOINT 53 14 54 54 - CENTER BEARING 2 61 - REAR IMPACT GUARD-BROKEN, LOOSE, MISSING, BENT, CRACKED 61 MISCELLANEOUS 99 610