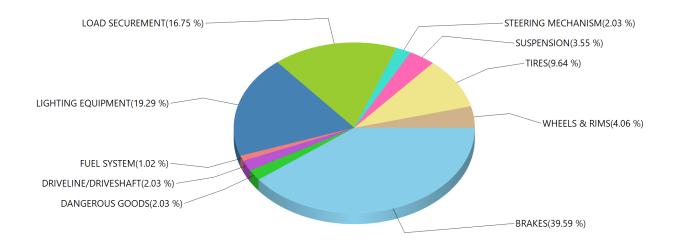

Grouped by Defect Category Inspection Result: ALL

| BRAKES               | 2568 |
|----------------------|------|
| BUSES                | 1    |
| COUPLING DEVICES     | 30   |
| DANGEROUS GOODS      | 98   |
| DRIVELINE/DRIVESHAFT | 43   |
| EXHAUST              | 153  |
| FRAME                | 21   |
| FUEL SYSTEM          | 22   |
| LIGHTING EQUIPMENT   | 1452 |
| LOAD SECUREMENT      | 479  |
| MISCELLANEOUS        | 1759 |
| STEERING MECHANISM   | 55   |
| SUSPENSION           | 302  |
| TIRES                | 282  |
| TRAILER BODIES       | 37   |
| WHEELS & RIMS        | 114  |
| WINDSHIELD WIPERS    | 23   |