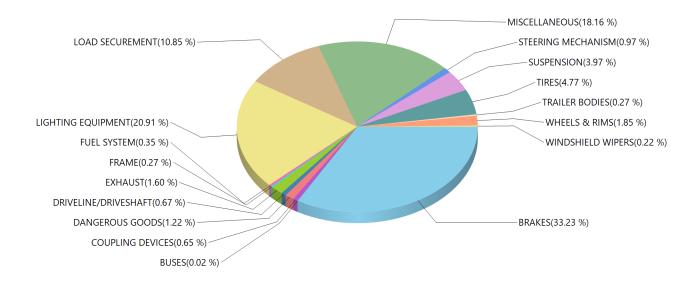

Grouped by Defect Category Inspection Result: ALL

| BRAKES               | 2568 |
|----------------------|------|
| BUSES                | 1    |
| COUPLING DEVICES     | 30   |
| DANGEROUS GOODS      | 98   |
| DRIVELINE/DRIVESHAFT | 43   |
| EXHAUST              | 153  |
| FRAME                | 21   |
| FUEL SYSTEM          | 22   |
| LIGHTING EQUIPMENT   | 1452 |
| LOAD SECUREMENT      | 479  |
| MISCELLANEOUS        | 1759 |
| STEERING MECHANISM   | 55   |
| SUSPENSION           | 302  |
| TIRES                | 282  |
| TRAILER BODIES       | 37   |
| WHEELS & RIMS        | 114  |
| WINDSHIELD WIPERS    | 23   |

| Defect Result:     | BOTH |
|--------------------|------|
| Total Defects:     | 7439 |
| Total Reports:     | 5300 |
| Defects / Reports: | 1.40 |

Carrier Jurisdiction - Manitoba Inspection Result: ALL