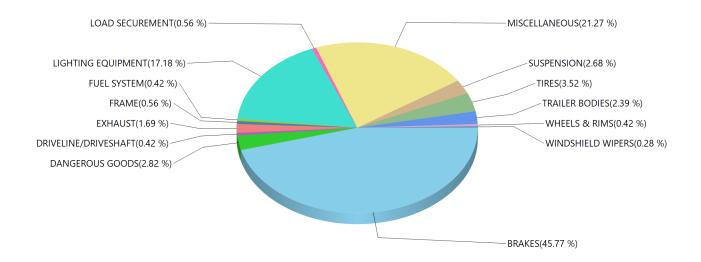

Grouped by Defect Category Inspection Result: ALL

| BRAKES               | 3130 |
|----------------------|------|
| BUSES                | 1    |
| COUPLING DEVICES     | 31   |
| DANGEROUS GOODS      | 161  |
| DRIVELINE/DRIVESHAFT | 50   |
| EXHAUST              | 166  |
| FRAME                | 28   |
| FUEL SYSTEM          | 26   |
| LIGHTING EQUIPMENT   | 1678 |
| LOAD SECUREMENT      | 562  |
| MISCELLANEOUS        | 2071 |
| STEERING MECHANISM   | 57   |
| SUSPENSION           | 334  |
| TIRES                | 340  |
| TRAILER BODIES       | 63   |
| WHEELS & RIMS        | 126  |
| WINDSHIELD WIPERS    | 29   |

| Defect Result:     | BOTH |
|--------------------|------|
| Total Defects:     | 8853 |
| Total Reports:     | 6318 |
| Defects / Reports: | 1.40 |

Inspection Result: ALL Defect Result: BOTH

|                    | Intrastructure                                                                             |       |
|--------------------|--------------------------------------------------------------------------------------------|-------|
| <b>Defect Code</b> | Defect Description                                                                         | Count |
| 1                  | 01 - FIFTH WHEEL ASSEMBLY - UPPER / LOWER CRACKS                                           | 2     |
| 2                  | 02 - HORIZONTAL MOVEMENT, KINGPIN WEAR, LOCK MECHANISM LOOSE                               | 7     |
| 3                  | 03 - FASTENERS, STOPS, MOUNTING                                                            | 2     |
| 4                  | 04 - PRIMARY ATTACHMENT, CRACKED, LOOSE, WORN, NO SAFELY LOCK, BOLTS MISSING               | 2     |
| 5                  | 05 - SECONDARY ATTACHMENT MISSING, WORN, UNDER SIZE, LENGTH INEFFECTIVE                    | 18    |
| 6                  | 06 - LEAK, LOCATION                                                                        | 166   |
| 7                  | 07 - CROSS MEMBER-BROKEN, SAGGING                                                          | 28    |
| 8                  | 08 - FUEL SYSTEM LEAK, CAP MISSING                                                         | 25    |
| 9                  | 09 - UNSECURED TANK                                                                        | 1     |
| 10                 | 10 - HEADLAMPS, TAIL LIGHTS, SIGNAL, BRAKE                                                 | 1625  |
| 11                 | 11 - PROJECTING LOAD LAMPS OR FLAG, CLEARANCE                                              | 53    |
| 12                 | 12 - SPARE TIRE, DEFECTIVE OR MISSING TIE-DOWNS                                            | 506   |
| 13                 | 13 - DUNNAGE, ANCHOR POINTS, FITTINGS                                                      | 56    |
| 14                 | 14 - CHAMBERS, RESERVOIR, COMPRESSOR                                                       | 165   |
| 15                 | 15 - HOSE, LINES, COUPLING, VALVES                                                         | 299   |
| 16                 | 16 - LINING, DRUMS, DISCS, ROTORS                                                          | 50    |
| 17                 | 17 - AIR PRESSURE GAUGE, T.P. VALVE, L.A. WARNING DEVICE                                   | 55    |
| 18                 | 18 - AUDIBLE AIR LEAK, PUSH ROD                                                            | 937   |
| 19                 | 19 - SLACK ADJUSTER, CAM SHAFT                                                             | 211   |
| 20                 | 20 - PARK BRAKE, SPRING BRAKE                                                              | 217   |
| 21                 | 21 - FLUID LEAKAGE, LOW LEVEL, LOW PEDAL, WARNING LIGHT, ABS                               | 1081  |
| 22                 | 22 - POWER ASSIST, VAC. RESERVE, HYDRAULIC AND ELECTRIC                                    | 115   |
| 23                 | 23 - STEERING WHEEL, COLUMN, GEAR BOX                                                      | 21    |
| 24                 | 24 - FRONT AXLE BEAM, PITMAN ARM                                                           | 16    |
| 25                 | 25 - POWER STEERING, BALL / SOCKET JOINTS                                                  | 10    |
| 26                 | 26 - TIE-RODS, DRAG LINKS, NUTS                                                            | 10    |
| 28                 | 28 - AXLE PARTS - CRACKED, LOOSE, BROKEN, MISSING                                          | 219   |
| 29                 | 29 - SPRING ASSEMBLY - CRACKED, LOOSE, BROKEN, MISSING                                     | 32    |
| 30                 | 30 - AIR SUSPENSION/SLIDING AXLE - LEAKING, CRACKED, BROKEN, LOOSE, PINS, HOLES, SLIDER    | 83    |
| 31                 | 31 - UPPER / LOWER RAIL - BROKEN, CRACKED, BUCKLED, TWISTS, BENDS                          | 27    |
| 32                 | 32 - FLOOR / CROSS MEMBERS - BROKEN, DETACHED, SAGGING                                     | 16    |
| 33                 | 33 - SIDE PANELS - BAY AREA DAMAGE                                                         | 12    |
| 34                 | 34 - BENT, BROKEN, CRACKED, LOOSE, LEAKING                                                 | 67    |
| 35                 | 35 - FASTENERS, STUDS, NUTS - MISSING, BROKEN                                              | 58    |
| 36                 | 36 - ELONGATED HOLES, WELDED REPAIRS                                                       | 1     |
| 37                 | 37 - INOPERATIVE, MISSING, DAMAGED                                                         | 29    |
| 38                 | 38 - WORN, CUT, FLAT, MIXED, CRACKED, UNDER-SIZED, INFLATED, LODGED ITEM                   | 340   |
| 39                 | 39 - SHIPPING PAPERS                                                                       | 36    |
| 40                 | 40 - PLACARDING                                                                            | 114   |
| 42                 | 42 - WIRING AND ELECTRICAL CABLE, CONNECTION, PROTECTIVE GROMMET, MOUNTING, LUBRICANT LEAK | 1     |
| 43                 | 43 - BULK PACKAGES                                                                         | 3     |
| 44                 | 44 - VEHICLE MARKINGS, ID NUMBER                                                           | 3     |
| 46                 | 46 - NON BULK PACKAGING, INTERGRITY                                                        | 2     |
| 47                 | 47 - LOADING AND SECUREMENT, BLOCKING, BRACING, PRODUCT COMPATIBILITY, POISON/EDITIBLE     | 3     |
| 52                 | 52 - YOKE ENDS                                                                             | 7     |
| 53                 | 53 - UNIVERSAL JOINT                                                                       | 35    |
| 54                 | 54 - CENTER BEARING                                                                        | 6     |
| 55                 | 55 - DRIVESHAFT TUBE                                                                       | 2     |
| 61                 | 61 - REAR IMPACT GUARD-BROKEN, LOOSE, MISSING, BENT, CRACKED                               | 8     |
| O I                | OF TREATMENT ACT COARD-DIVOREN, ECOCE, WILCOMA, BEINT, CRACKED                             | U     |