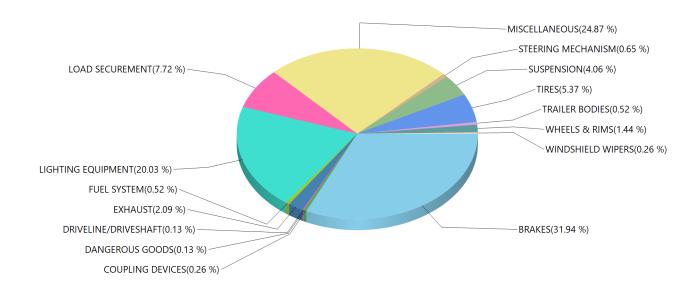

Grouped by Defect Category Inspection Result: ALL

| BRAKES               | 562 |
|----------------------|-----|
| COUPLING DEVICES     | 1   |
| DANGEROUS GOODS      | 63  |
| DRIVELINE/DRIVESHAFT | 7   |
| EXHAUST              | 13  |
| FRAME                | 7   |
| FUEL SYSTEM          | 4   |
| LIGHTING EQUIPMENT   | 226 |
| LOAD SECUREMENT      | 83  |
| MISCELLANEOUS        | 312 |
| STEERING MECHANISM   | 2   |
| SUSPENSION           | 32  |
| TIRES                | 58  |
| TRAILER BODIES       | 26  |
| WHEELS & RIMS        | 12  |
| WINDSHIELD WIPERS    | 6   |