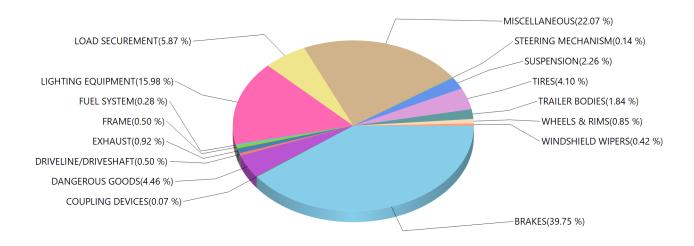

 Total Defects:
 3720

 Total Reports:
 1830

 Defects / Reports:
 2.03

Grouped by Defect Category Inspection Result: Out of Service

| BRAKES               | 1569 |
|----------------------|------|
| BUSES                | 1    |
| COUPLING DEVICES     | 27   |
| DANGEROUS GOODS      | 92   |
| DRIVELINE/DRIVESHAFT | 31   |
| EXHAUST              | 65   |
| FRAME                | 14   |
| FUEL SYSTEM          | 15   |
| LIGHTING EQUIPMENT   | 942  |
| LOAD SECUREMENT      | 514  |
| MISCELLANEOUS        | 826  |
| STEERING MECHANISM   | 41   |
| SUSPENSION           | 172  |
| TIRES                | 224  |
| TRAILER BODIES       | 20   |
| WHEELS & RIMS        | 83   |
| WINDSHIELD WIPERS    | 13   |

| Defect Result:     | BOTH |
|--------------------|------|
| Total Defects:     | 4649 |
| Total Reports:     | 1499 |
| Defects / Reports: | 3.10 |

Inspection Result: Out of Service Defect Result: BOTH