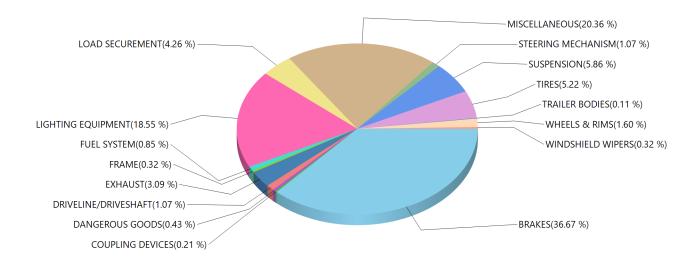

Grouped by Defect Category Inspection Result: ALL

| BRAKES               | 3130 |
|----------------------|------|
| BUSES                | 1    |
| COUPLING DEVICES     | 31   |
| DANGEROUS GOODS      | 161  |
| DRIVELINE/DRIVESHAFT | 50   |
| EXHAUST              | 166  |
| FRAME                | 28   |
| FUEL SYSTEM          | 26   |
| LIGHTING EQUIPMENT   | 1678 |
| LOAD SECUREMENT      | 562  |
| MISCELLANEOUS        | 2071 |
| STEERING MECHANISM   | 57   |
| SUSPENSION           | 334  |
| TIRES                | 340  |
| TRAILER BODIES       | 63   |
| WHEELS & RIMS        | 126  |
| WINDSHIELD WIPERS    | 29   |

| Defect Result:     | BOTH |
|--------------------|------|
| Total Defects:     | 8853 |
| Total Reports:     | 6318 |
| Defects / Reports: | 1.40 |

Inspection Result: ALL Defect Result: BOTH

|                    | Intrastructure                                                                             |       |
|--------------------|--------------------------------------------------------------------------------------------|-------|
| <b>Defect Code</b> | Defect Description                                                                         | Count |
| 1                  | 01 - FIFTH WHEEL ASSEMBLY - UPPER / LOWER CRACKS                                           | 2     |
| 2                  | 02 - HORIZONTAL MOVEMENT, KINGPIN WEAR, LOCK MECHANISM LOOSE                               | 7     |
| 3                  | 03 - FASTENERS, STOPS, MOUNTING                                                            | 2     |
| 4                  | 04 - PRIMARY ATTACHMENT, CRACKED, LOOSE, WORN, NO SAFELY LOCK, BOLTS MISSING               | 2     |
| 5                  | 05 - SECONDARY ATTACHMENT MISSING, WORN, UNDER SIZE, LENGTH INEFFECTIVE                    | 18    |
| 6                  | 06 - LEAK, LOCATION                                                                        | 166   |
| 7                  | 07 - CROSS MEMBER-BROKEN, SAGGING                                                          | 28    |
| 8                  | 08 - FUEL SYSTEM LEAK, CAP MISSING                                                         | 25    |
| 9                  | 09 - UNSECURED TANK                                                                        | 1     |
| 10                 | 10 - HEADLAMPS, TAIL LIGHTS, SIGNAL, BRAKE                                                 | 1625  |
| 11                 | 11 - PROJECTING LOAD LAMPS OR FLAG, CLEARANCE                                              | 53    |
| 12                 | 12 - SPARE TIRE, DEFECTIVE OR MISSING TIE-DOWNS                                            | 506   |
| 13                 | 13 - DUNNAGE, ANCHOR POINTS, FITTINGS                                                      | 56    |
| 14                 | 14 - CHAMBERS, RESERVOIR, COMPRESSOR                                                       | 165   |
| 15                 | 15 - HOSE, LINES, COUPLING, VALVES                                                         | 299   |
| 16                 | 16 - LINING, DRUMS, DISCS, ROTORS                                                          | 50    |
| 17                 | 17 - AIR PRESSURE GAUGE, T.P. VALVE, L.A. WARNING DEVICE                                   | 55    |
| 18                 | 18 - AUDIBLE AIR LEAK, PUSH ROD                                                            | 937   |
| 19                 | 19 - SLACK ADJUSTER, CAM SHAFT                                                             | 211   |
| 20                 | 20 - PARK BRAKE, SPRING BRAKE                                                              | 217   |
| 21                 | 21 - FLUID LEAKAGE, LOW LEVEL, LOW PEDAL, WARNING LIGHT, ABS                               | 1081  |
| 22                 | 22 - POWER ASSIST, VAC. RESERVE, HYDRAULIC AND ELECTRIC                                    | 115   |
| 23                 | 23 - STEERING WHEEL, COLUMN, GEAR BOX                                                      | 21    |
| 24                 | 24 - FRONT AXLE BEAM, PITMAN ARM                                                           | 16    |
| 25                 | 25 - POWER STEERING, BALL / SOCKET JOINTS                                                  | 10    |
| 26                 | 26 - TIE-RODS, DRAG LINKS, NUTS                                                            | 10    |
| 28                 | 28 - AXLE PARTS - CRACKED, LOOSE, BROKEN, MISSING                                          | 219   |
| 29                 | 29 - SPRING ASSEMBLY - CRACKED, LOOSE, BROKEN, MISSING                                     | 32    |
| 30                 | 30 - AIR SUSPENSION/SLIDING AXLE - LEAKING, CRACKED, BROKEN, LOOSE, PINS, HOLES, SLIDER    | 83    |
| 31                 | 31 - UPPER / LOWER RAIL - BROKEN, CRACKED, BUCKLED, TWISTS, BENDS                          | 27    |
| 32                 | 32 - FLOOR / CROSS MEMBERS - BROKEN, DETACHED, SAGGING                                     | 16    |
| 33                 | 33 - SIDE PANELS - BAY AREA DAMAGE                                                         | 12    |
| 34                 | 34 - BENT, BROKEN, CRACKED, LOOSE, LEAKING                                                 | 67    |
| 35                 | 35 - FASTENERS, STUDS, NUTS - MISSING, BROKEN                                              | 58    |
| 36                 | 36 - ELONGATED HOLES, WELDED REPAIRS                                                       | 1     |
| 37                 | 37 - INOPERATIVE, MISSING, DAMAGED                                                         | 29    |
| 38                 | 38 - WORN, CUT, FLAT, MIXED, CRACKED, UNDER-SIZED, INFLATED, LODGED ITEM                   | 340   |
| 39                 | 39 - SHIPPING PAPERS                                                                       | 36    |
| 40                 | 40 - PLACARDING                                                                            | 114   |
| 42                 | 42 - WIRING AND ELECTRICAL CABLE, CONNECTION, PROTECTIVE GROMMET, MOUNTING, LUBRICANT LEAK | 1     |
| 43                 | 43 - BULK PACKAGES                                                                         | 3     |
| 44                 | 44 - VEHICLE MARKINGS, ID NUMBER                                                           | 3     |
| 46                 | 46 - NON BULK PACKAGING, INTERGRITY                                                        | 2     |
| 47                 | 47 - LOADING AND SECUREMENT, BLOCKING, BRACING, PRODUCT COMPATIBILITY, POISON/EDITIBLE     | 3     |
| 52                 | 52 - YOKE ENDS                                                                             | 7     |
| 53                 | 53 - UNIVERSAL JOINT                                                                       | 35    |
| 54                 | 54 - CENTER BEARING                                                                        | 6     |
| 55                 | 55 - DRIVESHAFT TUBE                                                                       | 2     |
| 61                 | 61 - REAR IMPACT GUARD-BROKEN, LOOSE, MISSING, BENT, CRACKED                               | 8     |
| O I                | OF TREATMENT ACT COARD-DIVOREN, ECOCE, WILCOMA, BEINT, CRACKED                             | U     |