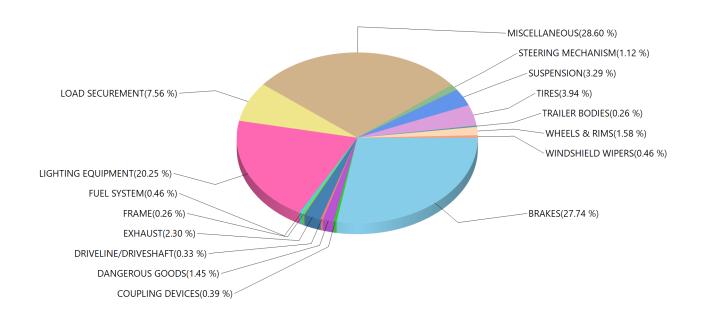

Grouped by Defect Category Inspection Result: ALL

| BRAKES               | 562 |
|----------------------|-----|
| COUPLING DEVICES     | 1   |
| DANGEROUS GOODS      | 63  |
| DRIVELINE/DRIVESHAFT | 7   |
| EXHAUST              | 13  |
| FRAME                | 7   |
| FUEL SYSTEM          | 4   |
| LIGHTING EQUIPMENT   | 226 |
| LOAD SECUREMENT      | 83  |
| MISCELLANEOUS        | 312 |
| STEERING MECHANISM   | 2   |
| SUSPENSION           | 32  |
| TIRES                | 58  |
| TRAILER BODIES       | 26  |
| WHEELS & RIMS        | 12  |
| WINDSHIELD WIPERS    | 6   |

| Defect Code | Defect Description                                                                      | Count |
|-------------|-----------------------------------------------------------------------------------------|-------|
| 2           | 02 - HORIZONTAL MOVEMENT, KINGPIN WEAR, LOCK MECHANISM LOOSE                            | 1     |
| 6           | 06 - LEAK, LOCATION                                                                     | 13    |
| 7           | 07 - CROSS MEMBER-BROKEN, SAGGING                                                       | 7     |
| 8           | 08 - FUEL SYSTEM LEAK, CAP MISSING                                                      | 4     |
| 10          | 10 - HEADLAMPS, TAIL LIGHTS, SIGNAL, BRAKE                                              | 214   |
| 11          | 11 - PROJECTING LOAD LAMPS OR FLAG, CLEARANCE                                           | 12    |
| 12          | 12 - SPARE TIRE, DEFECTIVE OR MISSING TIE-DOWNS                                         | 79    |
| 13          | 13 - DUNNAGE, ANCHOR POINTS, FITTINGS                                                   | 4     |
| 14          | 14 - CHAMBERS, RESERVOIR, COMPRESSOR                                                    | 20    |
| 15          | 15 - HOSE, LINES, COUPLING, VALVES                                                      | 90    |
| 16          | 16 - LINING, DRUMS, DISCS, ROTORS                                                       | 5     |
| 17          | 17 - AIR PRESSURE GAUGE, T.P. VALVE, L.A. WARNING DEVICE                                | 8     |
| 18          | 18 - AUDIBLE AIR LEAK, PUSH ROD                                                         | 131   |
| 19          | 19 - SLACK ADJUSTER, CAM SHAFT                                                          | 27    |
| 20          | 20 - PARK BRAKE, SPRING BRAKE                                                           | 17    |
| 21          | 21 - FLUID LEAKAGE, LOW LEVEL, LOW PEDAL, WARNING LIGHT, ABS                            | 257   |
| 22          | 22 - POWER ASSIST, VAC. RESERVE, HYDRAULIC AND ELECTRIC                                 | 7     |
| 24          | 24 - FRONT AXLE BEAM, PITMAN ARM                                                        | 1     |
| 25          | 25 - POWER STEERING, BALL / SOCKET JOINTS                                               | 1     |
| 28          | 28 - AXLE PARTS - CRACKED, LOOSE, BROKEN, MISSING                                       | 16    |
| 29          | 29 - SPRING ASSEMBLY - CRACKED, LOOSE, BROKEN, MISSING                                  | 2     |
| 30          | 30 - AIR SUSPENSION/SLIDING AXLE - LEAKING, CRACKED, BROKEN, LOOSE, PINS, HOLES, SLIDER | 14    |
| 31          | 31 - UPPER / LOWER RAIL - BROKEN, CRACKED, BUCKLED, TWISTS, BENDS                       | 12    |
| 32          | 32 - FLOOR / CROSS MEMBERS - BROKEN, DETACHED, SAGGING                                  | 5     |
| 33          | 33 - SIDE PANELS - BAY AREA DAMAGE                                                      | 3     |
| 34          | 34 - BENT, BROKEN, CRACKED, LOOSE, LEAKING                                              | 8     |
| 35          | 35 - FASTENERS, STUDS, NUTS - MISSING, BROKEN                                           | 4     |
| 37          | 37 - INOPERATIVE, MISSING, DAMAGED                                                      | 6     |
| 38          | 38 - WORN, CUT, FLAT, MIXED, CRACKED, UNDER-SIZED, INFLATED, LODGED ITEM                | 58    |
| 39          | 39 - SHIPPING PAPERS                                                                    | 13    |
| 40          | 40 - PLACARDING                                                                         | 48    |
| 43          | 43 - BULK PACKAGES                                                                      | 1     |
| 47          | 47 - LOADING AND SECUREMENT, BLOCKING, BRACING, PRODUCT COMPATIBILITY, POISON/EDITIBLE  | 1     |
| 52          | 52 - YOKE ENDS                                                                          | 1     |
| 53          | 53 - UNIVERSAL JOINT                                                                    | 4     |
| 55          | 55 - DRIVESHAFT TUBE                                                                    | 2     |
| 61          | 61 - REAR IMPACT GUARD-BROKEN, LOOSE, MISSING, BENT, CRACKED                            | 6     |
| 99          | MISCELLANEOUS                                                                           | 312   |