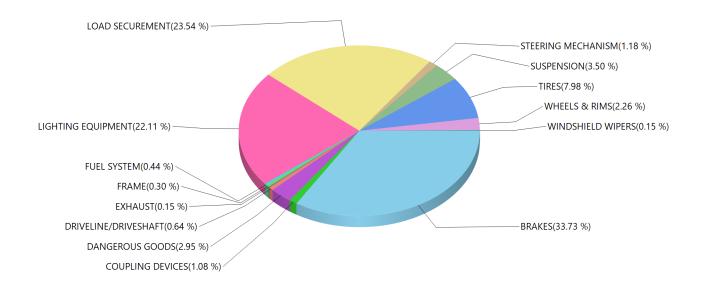

Grouped by Defect Category Inspection Result: ALL

| BRAKES               | 562 |
|----------------------|-----|
| COUPLING DEVICES     | 1   |
| DANGEROUS GOODS      | 63  |
| DRIVELINE/DRIVESHAFT | 7   |
| EXHAUST              | 13  |
| FRAME                | 7   |
| FUEL SYSTEM          | 4   |
| LIGHTING EQUIPMENT   | 226 |
| LOAD SECUREMENT      | 83  |
| MISCELLANEOUS        | 312 |
| STEERING MECHANISM   | 2   |
| SUSPENSION           | 32  |
| TIRES                | 58  |
| TRAILER BODIES       | 26  |
| WHEELS & RIMS        | 12  |
| WINDSHIELD WIPERS    | 6   |

| Defect Result:     | BOTH |
|--------------------|------|
| Total Defects:     | 1414 |
| Total Reports:     | 1018 |
| Defects / Reports: | 1.39 |

Carrier Jurisdiction - Out of Province

Inspection Result: ALL Defect Result: BOTH