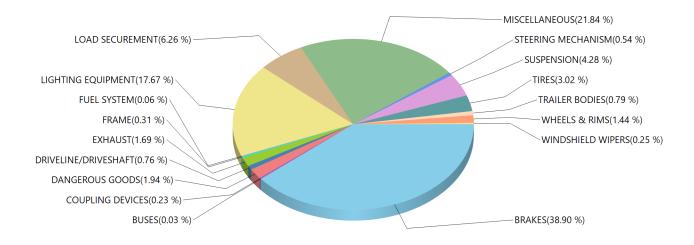

Grouped by Defect Category Inspection Result: ALL

| BRAKES               | 3130 |
|----------------------|------|
| BUSES                | 1    |
| COUPLING DEVICES     | 31   |
| DANGEROUS GOODS      | 161  |
| DRIVELINE/DRIVESHAFT | 50   |
| EXHAUST              | 166  |
| FRAME                | 28   |
| FUEL SYSTEM          | 26   |
| LIGHTING EQUIPMENT   | 1678 |
| LOAD SECUREMENT      | 562  |
| MISCELLANEOUS        | 2071 |
| STEERING MECHANISM   | 57   |
| SUSPENSION           | 334  |
| TIRES                | 340  |
| TRAILER BODIES       | 63   |
| WHEELS & RIMS        | 126  |
| WINDSHIELD WIPERS    | 29   |

| Defect Result:     | BOTH |
|--------------------|------|
| Total Defects:     | 8853 |
| Total Reports:     | 6318 |
| Defects / Reports: | 1.40 |

Inspection Result: ALL Defect Result: BOTH

|                    | Intrastructure                                                                             |       |
|--------------------|--------------------------------------------------------------------------------------------|-------|
| <b>Defect Code</b> | Defect Description                                                                         | Count |
| 1                  | 01 - FIFTH WHEEL ASSEMBLY - UPPER / LOWER CRACKS                                           | 2     |
| 2                  | 02 - HORIZONTAL MOVEMENT, KINGPIN WEAR, LOCK MECHANISM LOOSE                               | 7     |
| 3                  | 03 - FASTENERS, STOPS, MOUNTING                                                            | 2     |
| 4                  | 04 - PRIMARY ATTACHMENT, CRACKED, LOOSE, WORN, NO SAFELY LOCK, BOLTS MISSING               | 2     |
| 5                  | 05 - SECONDARY ATTACHMENT MISSING, WORN, UNDER SIZE, LENGTH INEFFECTIVE                    | 18    |
| 6                  | 06 - LEAK, LOCATION                                                                        | 166   |
| 7                  | 07 - CROSS MEMBER-BROKEN, SAGGING                                                          | 28    |
| 8                  | 08 - FUEL SYSTEM LEAK, CAP MISSING                                                         | 25    |
| 9                  | 09 - UNSECURED TANK                                                                        | 1     |
| 10                 | 10 - HEADLAMPS, TAIL LIGHTS, SIGNAL, BRAKE                                                 | 1625  |
| 11                 | 11 - PROJECTING LOAD LAMPS OR FLAG, CLEARANCE                                              | 53    |
| 12                 | 12 - SPARE TIRE, DEFECTIVE OR MISSING TIE-DOWNS                                            | 506   |
| 13                 | 13 - DUNNAGE, ANCHOR POINTS, FITTINGS                                                      | 56    |
| 14                 | 14 - CHAMBERS, RESERVOIR, COMPRESSOR                                                       | 165   |
| 15                 | 15 - HOSE, LINES, COUPLING, VALVES                                                         | 299   |
| 16                 | 16 - LINING, DRUMS, DISCS, ROTORS                                                          | 50    |
| 17                 | 17 - AIR PRESSURE GAUGE, T.P. VALVE, L.A. WARNING DEVICE                                   | 55    |
| 18                 | 18 - AUDIBLE AIR LEAK, PUSH ROD                                                            | 937   |
| 19                 | 19 - SLACK ADJUSTER, CAM SHAFT                                                             | 211   |
| 20                 | 20 - PARK BRAKE, SPRING BRAKE                                                              | 217   |
| 21                 | 21 - FLUID LEAKAGE, LOW LEVEL, LOW PEDAL, WARNING LIGHT, ABS                               | 1081  |
| 22                 | 22 - POWER ASSIST, VAC. RESERVE, HYDRAULIC AND ELECTRIC                                    | 115   |
| 23                 | 23 - STEERING WHEEL, COLUMN, GEAR BOX                                                      | 21    |
| 24                 | 24 - FRONT AXLE BEAM, PITMAN ARM                                                           | 16    |
| 25                 | 25 - POWER STEERING, BALL / SOCKET JOINTS                                                  | 10    |
| 26                 | 26 - TIE-RODS, DRAG LINKS, NUTS                                                            | 10    |
| 28                 | 28 - AXLE PARTS - CRACKED, LOOSE, BROKEN, MISSING                                          | 219   |
| 29                 | 29 - SPRING ASSEMBLY - CRACKED, LOOSE, BROKEN, MISSING                                     | 32    |
| 30                 | 30 - AIR SUSPENSION/SLIDING AXLE - LEAKING, CRACKED, BROKEN, LOOSE, PINS, HOLES, SLIDER    | 83    |
| 31                 | 31 - UPPER / LOWER RAIL - BROKEN, CRACKED, BUCKLED, TWISTS, BENDS                          | 27    |
| 32                 | 32 - FLOOR / CROSS MEMBERS - BROKEN, DETACHED, SAGGING                                     | 16    |
| 33                 | 33 - SIDE PANELS - BAY AREA DAMAGE                                                         | 12    |
| 34                 | 34 - BENT, BROKEN, CRACKED, LOOSE, LEAKING                                                 | 67    |
| 35                 | 35 - FASTENERS, STUDS, NUTS - MISSING, BROKEN                                              | 58    |
| 36                 | 36 - ELONGATED HOLES, WELDED REPAIRS                                                       | 1     |
| 37                 | 37 - INOPERATIVE, MISSING, DAMAGED                                                         | 29    |
| 38                 | 38 - WORN, CUT, FLAT, MIXED, CRACKED, UNDER-SIZED, INFLATED, LODGED ITEM                   | 340   |
| 39                 | 39 - SHIPPING PAPERS                                                                       | 36    |
| 40                 | 40 - PLACARDING                                                                            | 114   |
| 42                 | 42 - WIRING AND ELECTRICAL CABLE, CONNECTION, PROTECTIVE GROMMET, MOUNTING, LUBRICANT LEAK | 1     |
| 43                 | 43 - BULK PACKAGES                                                                         | 3     |
| 44                 | 44 - VEHICLE MARKINGS, ID NUMBER                                                           | 3     |
| 46                 | 46 - NON BULK PACKAGING, INTERGRITY                                                        | 2     |
| 47                 | 47 - LOADING AND SECUREMENT, BLOCKING, BRACING, PRODUCT COMPATIBILITY, POISON/EDITIBLE     | 3     |
| 52                 | 52 - YOKE ENDS                                                                             | 7     |
| 53                 | 53 - UNIVERSAL JOINT                                                                       | 35    |
| 54                 | 54 - CENTER BEARING                                                                        | 6     |
| 55                 | 55 - DRIVESHAFT TUBE                                                                       | 2     |
| 61                 | 61 - REAR IMPACT GUARD-BROKEN, LOOSE, MISSING, BENT, CRACKED                               | 8     |
| O I                | OF TREATMENT ACT COARD-DIVOREN, ECOCE, WILCOMA, BEINT, CRACKED                             | U     |