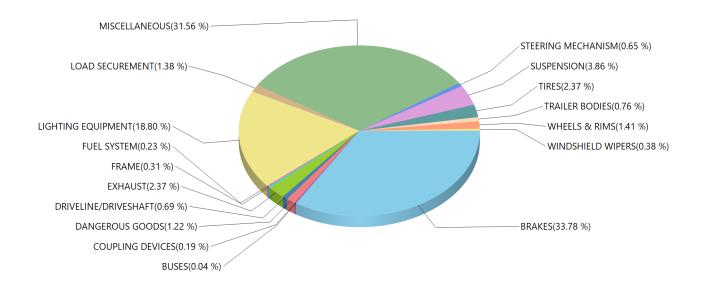

 Total Defects:
 3720

 Total Reports:
 1830

 Defects / Reports:
 2.03

Grouped by Defect Category Inspection Result: Out of Service

| BRAKES               | 1569 |
|----------------------|------|
| BUSES                | 1    |
| COUPLING DEVICES     | 27   |
| DANGEROUS GOODS      | 92   |
| DRIVELINE/DRIVESHAFT | 31   |
| EXHAUST              | 65   |
| FRAME                | 14   |
| FUEL SYSTEM          | 15   |
| LIGHTING EQUIPMENT   | 942  |
| LOAD SECUREMENT      | 514  |
| MISCELLANEOUS        | 826  |
| STEERING MECHANISM   | 41   |
| SUSPENSION           | 172  |
| TIRES                | 224  |
| TRAILER BODIES       | 20   |
| WHEELS & RIMS        | 83   |
| WINDSHIELD WIPERS    | 13   |

| Defect Result:     | BOTH |
|--------------------|------|
| Total Defects:     | 4649 |
| Total Reports:     | 1499 |
| Defects / Reports: | 3.10 |

Inspection Result: Out of Service Defect Result: BOTH