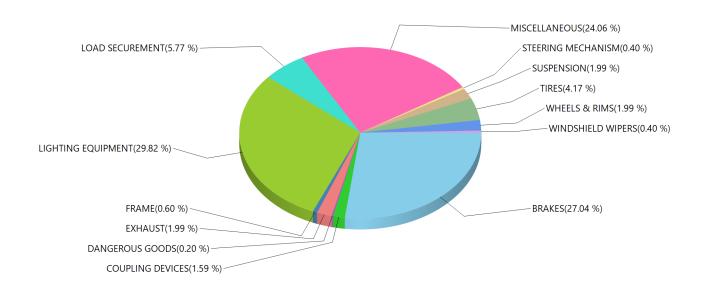

Grouped by Defect Category Inspection Result: ALL

| BRAKES               | 3130 |
|----------------------|------|
| BUSES                | 1    |
| COUPLING DEVICES     | 31   |
| DANGEROUS GOODS      | 161  |
| DRIVELINE/DRIVESHAFT | 50   |
| EXHAUST              | 166  |
| FRAME                | 28   |
| FUEL SYSTEM          | 26   |
| LIGHTING EQUIPMENT   | 1678 |
| LOAD SECUREMENT      | 562  |
| MISCELLANEOUS        | 2071 |
| STEERING MECHANISM   | 57   |
| SUSPENSION           | 334  |
| TIRES                | 340  |
| TRAILER BODIES       | 63   |
| WHEELS & RIMS        | 126  |
| WINDSHIELD WIPERS    | 29   |