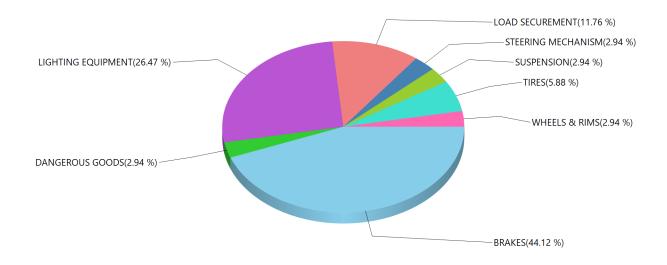

Grouped by Defect Category Inspection Result: Fail Conditional

| BRAKES               | 1236 |
|----------------------|------|
| COUPLING DEVICES     | 4    |
| DANGEROUS GOODS      | 49   |
| DRIVELINE/DRIVESHAFT | 16   |
| EXHAUST              | 89   |
| FRAME                | 10   |
| FUEL SYSTEM          | 8    |
| LIGHTING EQUIPMENT   | 614  |
| LOAD SECUREMENT      | 44   |
| MISCELLANEOUS        | 610  |
| STEERING MECHANISM   | 16   |
| SUSPENSION           | 143  |
| TIRES                | 91   |
| TRAILER BODIES       | 26   |
| WHEELS & RIMS        | 40   |
| WINDSHIELD WIPERS    | 14   |