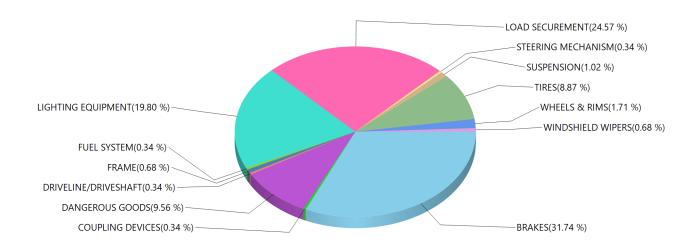

Grouped by Defect Category Inspection Result: ALL

| BRAKES               | 562 |
|----------------------|-----|
| COUPLING DEVICES     | 1   |
| DANGEROUS GOODS      | 63  |
| DRIVELINE/DRIVESHAFT | 7   |
| EXHAUST              | 13  |
| FRAME                | 7   |
| FUEL SYSTEM          | 4   |
| LIGHTING EQUIPMENT   | 226 |
| LOAD SECUREMENT      | 83  |
| MISCELLANEOUS        | 312 |
| STEERING MECHANISM   | 2   |
| SUSPENSION           | 32  |
| TIRES                | 58  |
| TRAILER BODIES       | 26  |
| WHEELS & RIMS        | 12  |
| WINDSHIELD WIPERS    | 6   |

| Defect Code | Defect Description                                                                      | Count |
|-------------|-----------------------------------------------------------------------------------------|-------|
| 2           | 02 - HORIZONTAL MOVEMENT, KINGPIN WEAR, LOCK MECHANISM LOOSE                            | 1     |
| 6           | 06 - LEAK, LOCATION                                                                     | 13    |
| 7           | 07 - CROSS MEMBER-BROKEN, SAGGING                                                       | 7     |
| 8           | 08 - FUEL SYSTEM LEAK, CAP MISSING                                                      | 4     |
| 10          | 10 - HEADLAMPS, TAIL LIGHTS, SIGNAL, BRAKE                                              | 214   |
| 11          | 11 - PROJECTING LOAD LAMPS OR FLAG, CLEARANCE                                           | 12    |
| 12          | 12 - SPARE TIRE, DEFECTIVE OR MISSING TIE-DOWNS                                         | 79    |
| 13          | 13 - DUNNAGE, ANCHOR POINTS, FITTINGS                                                   | 4     |
| 14          | 14 - CHAMBERS, RESERVOIR, COMPRESSOR                                                    | 20    |
| 15          | 15 - HOSE, LINES, COUPLING, VALVES                                                      | 90    |
| 16          | 16 - LINING, DRUMS, DISCS, ROTORS                                                       | 5     |
| 17          | 17 - AIR PRESSURE GAUGE, T.P. VALVE, L.A. WARNING DEVICE                                | 8     |
| 18          | 18 - AUDIBLE AIR LEAK, PUSH ROD                                                         | 131   |
| 19          | 19 - SLACK ADJUSTER, CAM SHAFT                                                          | 27    |
| 20          | 20 - PARK BRAKE, SPRING BRAKE                                                           | 17    |
| 21          | 21 - FLUID LEAKAGE, LOW LEVEL, LOW PEDAL, WARNING LIGHT, ABS                            | 257   |
| 22          | 22 - POWER ASSIST, VAC. RESERVE, HYDRAULIC AND ELECTRIC                                 | 7     |
| 24          | 24 - FRONT AXLE BEAM, PITMAN ARM                                                        | 1     |
| 25          | 25 - POWER STEERING, BALL / SOCKET JOINTS                                               | 1     |
| 28          | 28 - AXLE PARTS - CRACKED, LOOSE, BROKEN, MISSING                                       | 16    |
| 29          | 29 - SPRING ASSEMBLY - CRACKED, LOOSE, BROKEN, MISSING                                  | 2     |
| 30          | 30 - AIR SUSPENSION/SLIDING AXLE - LEAKING, CRACKED, BROKEN, LOOSE, PINS, HOLES, SLIDER | 14    |
| 31          | 31 - UPPER / LOWER RAIL - BROKEN, CRACKED, BUCKLED, TWISTS, BENDS                       | 12    |
| 32          | 32 - FLOOR / CROSS MEMBERS - BROKEN, DETACHED, SAGGING                                  | 5     |
| 33          | 33 - SIDE PANELS - BAY AREA DAMAGE                                                      | 3     |
| 34          | 34 - BENT, BROKEN, CRACKED, LOOSE, LEAKING                                              | 8     |
| 35          | 35 - FASTENERS, STUDS, NUTS - MISSING, BROKEN                                           | 4     |
| 37          | 37 - INOPERATIVE, MISSING, DAMAGED                                                      | 6     |
| 38          | 38 - WORN, CUT, FLAT, MIXED, CRACKED, UNDER-SIZED, INFLATED, LODGED ITEM                | 58    |
| 39          | 39 - SHIPPING PAPERS                                                                    | 13    |
| 40          | 40 - PLACARDING                                                                         | 48    |
| 43          | 43 - BULK PACKAGES                                                                      | 1     |
| 47          | 47 - LOADING AND SECUREMENT, BLOCKING, BRACING, PRODUCT COMPATIBILITY, POISON/EDITIBLE  | 1     |
| 52          | 52 - YOKE ENDS                                                                          | 1     |
| 53          | 53 - UNIVERSAL JOINT                                                                    | 4     |
| 55          | 55 - DRIVESHAFT TUBE                                                                    | 2     |
| 61          | 61 - REAR IMPACT GUARD-BROKEN, LOOSE, MISSING, BENT, CRACKED                            | 6     |
| 99          | MISCELLANEOUS                                                                           | 312   |