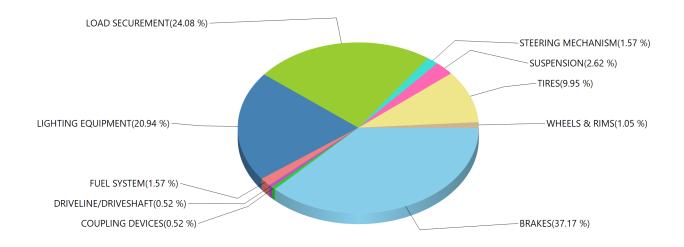

 Total Defects:
 4008

 Total Reports:
 1269

 Defects / Reports:
 3.16

Grouped by Defect Category Inspection Result: Out of Service

| BRAKES               | 592 |
|----------------------|-----|
| COUPLING DEVICES     | 21  |
| DANGEROUS GOODS      | 32  |
| DRIVELINE/DRIVESHAFT | 12  |
| EXHAUST              | 3   |
| FRAME                | 4   |
| FUEL SYSTEM          | 8   |
| LIGHTING EQUIPMENT   | 391 |
| LOAD SECUREMENT      | 406 |
| STEERING MECHANISM   | 23  |
| SUSPENSION           | 68  |
| TIRES                | 136 |
| WHEELS & RIMS        | 41  |
| WINDSHIELD WIPERS    | 1   |