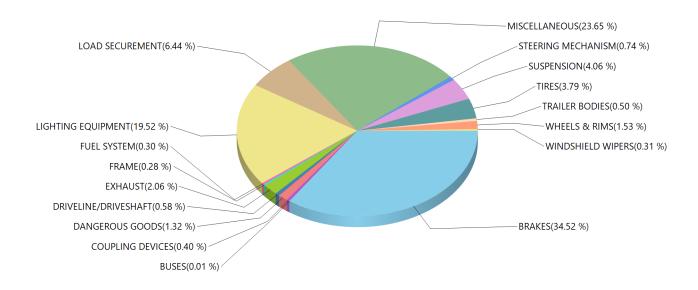

Grouped by Defect Category Inspection Result: ALL

| BRAKES               | 3130 |
|----------------------|------|
| BUSES                | 1    |
| COUPLING DEVICES     | 31   |
| DANGEROUS GOODS      | 161  |
| DRIVELINE/DRIVESHAFT | 50   |
| EXHAUST              | 166  |
| FRAME                | 28   |
| FUEL SYSTEM          | 26   |
| LIGHTING EQUIPMENT   | 1678 |
| LOAD SECUREMENT      | 562  |
| MISCELLANEOUS        | 2071 |
| STEERING MECHANISM   | 57   |
| SUSPENSION           | 334  |
| TIRES                | 340  |
| TRAILER BODIES       | 63   |
| WHEELS & RIMS        | 126  |
| WINDSHIELD WIPERS    | 29   |

| Defect Result:     | BOTH |
|--------------------|------|
| Total Defects:     | 8853 |
| Total Reports:     | 6318 |
| Defects / Reports: | 1.40 |

Inspection Result: ALL Defect Result: BOTH

|                    | Intrastructure                                                                             |       |
|--------------------|--------------------------------------------------------------------------------------------|-------|
| <b>Defect Code</b> | Defect Description                                                                         | Count |
| 1                  | 01 - FIFTH WHEEL ASSEMBLY - UPPER / LOWER CRACKS                                           | 2     |
| 2                  | 02 - HORIZONTAL MOVEMENT, KINGPIN WEAR, LOCK MECHANISM LOOSE                               | 7     |
| 3                  | 03 - FASTENERS, STOPS, MOUNTING                                                            | 2     |
| 4                  | 04 - PRIMARY ATTACHMENT, CRACKED, LOOSE, WORN, NO SAFELY LOCK, BOLTS MISSING               | 2     |
| 5                  | 05 - SECONDARY ATTACHMENT MISSING, WORN, UNDER SIZE, LENGTH INEFFECTIVE                    | 18    |
| 6                  | 06 - LEAK, LOCATION                                                                        | 166   |
| 7                  | 07 - CROSS MEMBER-BROKEN, SAGGING                                                          | 28    |
| 8                  | 08 - FUEL SYSTEM LEAK, CAP MISSING                                                         | 25    |
| 9                  | 09 - UNSECURED TANK                                                                        | 1     |
| 10                 | 10 - HEADLAMPS, TAIL LIGHTS, SIGNAL, BRAKE                                                 | 1625  |
| 11                 | 11 - PROJECTING LOAD LAMPS OR FLAG, CLEARANCE                                              | 53    |
| 12                 | 12 - SPARE TIRE, DEFECTIVE OR MISSING TIE-DOWNS                                            | 506   |
| 13                 | 13 - DUNNAGE, ANCHOR POINTS, FITTINGS                                                      | 56    |
| 14                 | 14 - CHAMBERS, RESERVOIR, COMPRESSOR                                                       | 165   |
| 15                 | 15 - HOSE, LINES, COUPLING, VALVES                                                         | 299   |
| 16                 | 16 - LINING, DRUMS, DISCS, ROTORS                                                          | 50    |
| 17                 | 17 - AIR PRESSURE GAUGE, T.P. VALVE, L.A. WARNING DEVICE                                   | 55    |
| 18                 | 18 - AUDIBLE AIR LEAK, PUSH ROD                                                            | 937   |
| 19                 | 19 - SLACK ADJUSTER, CAM SHAFT                                                             | 211   |
| 20                 | 20 - PARK BRAKE, SPRING BRAKE                                                              | 217   |
| 21                 | 21 - FLUID LEAKAGE, LOW LEVEL, LOW PEDAL, WARNING LIGHT, ABS                               | 1081  |
| 22                 | 22 - POWER ASSIST, VAC. RESERVE, HYDRAULIC AND ELECTRIC                                    | 115   |
| 23                 | 23 - STEERING WHEEL, COLUMN, GEAR BOX                                                      | 21    |
| 24                 | 24 - FRONT AXLE BEAM, PITMAN ARM                                                           | 16    |
| 25                 | 25 - POWER STEERING, BALL / SOCKET JOINTS                                                  | 10    |
| 26                 | 26 - TIE-RODS, DRAG LINKS, NUTS                                                            | 10    |
| 28                 | 28 - AXLE PARTS - CRACKED, LOOSE, BROKEN, MISSING                                          | 219   |
| 29                 | 29 - SPRING ASSEMBLY - CRACKED, LOOSE, BROKEN, MISSING                                     | 32    |
| 30                 | 30 - AIR SUSPENSION/SLIDING AXLE - LEAKING, CRACKED, BROKEN, LOOSE, PINS, HOLES, SLIDER    | 83    |
| 31                 | 31 - UPPER / LOWER RAIL - BROKEN, CRACKED, BUCKLED, TWISTS, BENDS                          | 27    |
| 32                 | 32 - FLOOR / CROSS MEMBERS - BROKEN, DETACHED, SAGGING                                     | 16    |
| 33                 | 33 - SIDE PANELS - BAY AREA DAMAGE                                                         | 12    |
| 34                 | 34 - BENT, BROKEN, CRACKED, LOOSE, LEAKING                                                 | 67    |
| 35                 | 35 - FASTENERS, STUDS, NUTS - MISSING, BROKEN                                              | 58    |
| 36                 | 36 - ELONGATED HOLES, WELDED REPAIRS                                                       | 1     |
| 37                 | 37 - INOPERATIVE, MISSING, DAMAGED                                                         | 29    |
| 38                 | 38 - WORN, CUT, FLAT, MIXED, CRACKED, UNDER-SIZED, INFLATED, LODGED ITEM                   | 340   |
| 39                 | 39 - SHIPPING PAPERS                                                                       | 36    |
| 40                 | 40 - PLACARDING                                                                            | 114   |
| 42                 | 42 - WIRING AND ELECTRICAL CABLE, CONNECTION, PROTECTIVE GROMMET, MOUNTING, LUBRICANT LEAK | 1     |
| 43                 | 43 - BULK PACKAGES                                                                         | 3     |
| 44                 | 44 - VEHICLE MARKINGS, ID NUMBER                                                           | 3     |
| 46                 | 46 - NON BULK PACKAGING, INTERGRITY                                                        | 2     |
| 47                 | 47 - LOADING AND SECUREMENT, BLOCKING, BRACING, PRODUCT COMPATIBILITY, POISON/EDITIBLE     | 3     |
| 52                 | 52 - YOKE ENDS                                                                             | 7     |
| 53                 | 53 - UNIVERSAL JOINT                                                                       | 35    |
| 54                 | 54 - CENTER BEARING                                                                        | 6     |
| 55                 | 55 - DRIVESHAFT TUBE                                                                       | 2     |
| 61                 | 61 - REAR IMPACT GUARD-BROKEN, LOOSE, MISSING, BENT, CRACKED                               | 8     |
| O I                | OF TREATMENT ACT COARD-DIVOREN, ECOCE, WILCOMA, BEINT, CRACKED                             | U     |