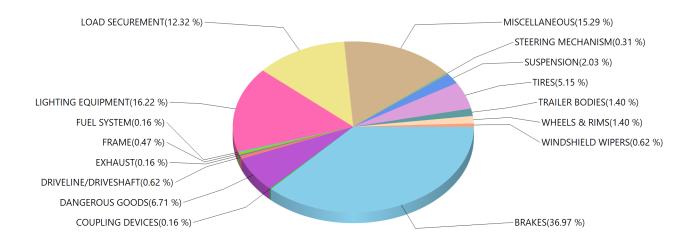

Grouped by Defect Category Inspection Result: ALL

| BRAKES               | 2568 |
|----------------------|------|
| BUSES                | 1    |
| COUPLING DEVICES     | 30   |
| DANGEROUS GOODS      | 98   |
| DRIVELINE/DRIVESHAFT | 43   |
| EXHAUST              | 153  |
| FRAME                | 21   |
| FUEL SYSTEM          | 22   |
| LIGHTING EQUIPMENT   | 1452 |
| LOAD SECUREMENT      | 479  |
| MISCELLANEOUS        | 1759 |
| STEERING MECHANISM   | 55   |
| SUSPENSION           | 302  |
| TIRES                | 282  |
| TRAILER BODIES       | 37   |
| WHEELS & RIMS        | 114  |
| WINDSHIELD WIPERS    | 23   |

**Defect Result: BOTH** 

| Defect Code | Defect Description                                                                         | Count |
|-------------|--------------------------------------------------------------------------------------------|-------|
| 1           | 01 - FIFTH WHEEL ASSEMBLY - UPPER / LOWER CRACKS                                           | 2     |
| 2           | 02 - HORIZONTAL MOVEMENT, KINGPIN WEAR, LOCK MECHANISM LOOSE                               | 6     |
| 3           | 03 - FASTENERS, STOPS, MOUNTING                                                            | 2     |
| 4           | 04 - PRIMARY ATTACHMENT, CRACKED, LOOSE, WORN, NO SAFELY LOCK, BOLTS MISSING               | 2     |
| 5           | 05 - SECONDARY ATTACHMENT MISSING, WORN, UNDER SIZE, LENGTH INEFFECTIVE                    | 18    |
| 6           | 06 - LEAK, LOCATION                                                                        | 153   |
| 7           | 07 - CROSS MEMBER-BROKEN, SAGGING                                                          | 21    |
| 8           | 08 - FUEL SYSTEM LEAK, CAP MISSING                                                         | 21    |
| 9           | 09 - UNSECURED TANK                                                                        | 1     |
| 10          | 10 - HEADLAMPS, TAIL LIGHTS, SIGNAL, BRAKE                                                 | 1411  |
| 11          | 11 - PROJECTING LOAD LAMPS OR FLAG, CLEARANCE                                              | 41    |
| 12          | 12 - SPARE TIRE, DEFECTIVE OR MISSING TIE-DOWNS                                            | 427   |
| 13          | 13 - DUNNAGE, ANCHOR POINTS, FITTINGS                                                      | 52    |
| 14          | 14 - CHAMBERS, RESERVOIR, COMPRESSOR                                                       | 145   |
| 15          | 15 - HOSE, LINES, COUPLING, VALVES                                                         | 209   |
| 16          | 16 - LINING, DRUMS, DISCS, ROTORS                                                          | 45    |
| 17          | 17 - AIR PRESSURE GAUGE, T.P. VALVE, L.A. WARNING DEVICE                                   | 47    |
| 18          | 18 - AUDIBLE AIR LEAK, PUSH ROD                                                            | 806   |
| 19          | 19 - SLACK ADJUSTER, CAM SHAFT                                                             | 184   |
| 20          | 20 - PARK BRAKE, SPRING BRAKE                                                              | 200   |
| 21          | 21 - FLUID LEAKAGE, LOW LEVEL, LOW PEDAL, WARNING LIGHT, ABS                               | 824   |
| 22          | 22 - POWER ASSIST, VAC. RESERVE, HYDRAULIC AND ELECTRIC                                    | 108   |
| 23          | 23 - STEERING WHEEL, COLUMN, GEAR BOX                                                      | 21    |
| 24          | 24 - FRONT AXLE BEAM, PITMAN ARM                                                           | 15    |
| 25          | 25 - POWER STEERING, BALL / SOCKET JOINTS                                                  | 9     |
| 26          | 26 - TIE-RODS, DRAG LINKS, NUTS                                                            | 10    |
| 28          | 28 - AXLE PARTS - CRACKED, LOOSE, BROKEN, MISSING                                          | 203   |
| 29          | 29 - SPRING ASSEMBLY - CRACKED, LOOSE, BROKEN, MISSING                                     | 30    |
| 30          | 30 - AIR SUSPENSION/SLIDING AXLE - LEAKING, CRACKED, BROKEN, LOOSE, PINS, HOLES, SLIDER    | 69    |
| 31          | 31 - UPPER / LOWER RAIL - BROKEN, CRACKED, BUCKLED, TWISTS, BENDS                          | 15    |
| 32          | 32 - FLOOR / CROSS MEMBERS - BROKEN, DETACHED, SAGGING                                     | 11    |
| 33          | 33 - SIDE PANELS - BAY AREA DAMAGE                                                         | 9     |
| 34          | 34 - BENT, BROKEN, CRACKED, LOOSE, LEAKING                                                 | 59    |
| 35          | 35 - FASTENERS, STUDS, NUTS - MISSING, BROKEN                                              | 54    |
| 36          | 36 - ELONGATED HOLES, WELDED REPAIRS                                                       | 1     |
| 37          | 37 - INOPERATIVE, MISSING, DAMAGED                                                         | 23    |
| 38          | 38 - WORN, CUT, FLAT, MIXED, CRACKED, UNDER-SIZED, INFLATED, LODGED ITEM                   | 282   |
| 39          | 39 - SHIPPING PAPERS                                                                       | 23    |
| 40          | 40 - PLACARDING                                                                            | 66    |
| 42          | 42 - WIRING AND ELECTRICAL CABLE, CONNECTION, PROTECTIVE GROMMET, MOUNTING, LUBRICANT LEAK | 1     |
| 43          | 43 - BULK PACKAGES                                                                         | 2     |
| 44          | 44 - VEHICLE MARKINGS, ID NUMBER                                                           | 3     |
| 46          | 46 - NON BULK PACKAGING, INTERGRITY                                                        | 2     |
| 47          | 47 - LOADING AND SECUREMENT, BLOCKING, BRACING, PRODUCT COMPATIBILITY, POISON/EDITIBLE     | 2     |
| 52          | 52 - YOKE ENDS                                                                             | 6     |
| 53          | 53 - UNIVERSAL JOINT                                                                       | 31    |
| 54          | 54 - CENTER BEARING                                                                        | 6     |
| 61          | 61 - REAR IMPACT GUARD-BROKEN, LOOSE, MISSING, BENT, CRACKED                               | 2     |
| 99          | MISCELLANEOUS                                                                              | 1759  |