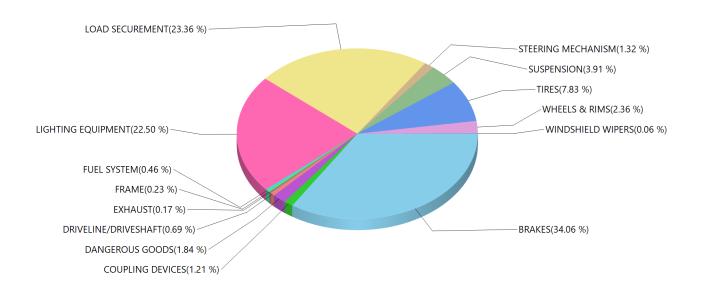

Grouped by Defect Category Inspection Result: ALL

| BRAKES               | 562 |
|----------------------|-----|
| COUPLING DEVICES     | 1   |
| DANGEROUS GOODS      | 63  |
| DRIVELINE/DRIVESHAFT | 7   |
| EXHAUST              | 13  |
| FRAME                | 7   |
| FUEL SYSTEM          | 4   |
| LIGHTING EQUIPMENT   | 226 |
| LOAD SECUREMENT      | 83  |
| MISCELLANEOUS        | 312 |
| STEERING MECHANISM   | 2   |
| SUSPENSION           | 32  |
| TIRES                | 58  |
| TRAILER BODIES       | 26  |
| WHEELS & RIMS        | 12  |
| WINDSHIELD WIPERS    | 6   |

| Defect Result:     | BOTH |
|--------------------|------|
| Total Defects:     | 1414 |
| Total Reports:     | 1018 |
| Defects / Reports: | 1.39 |

Carrier Jurisdiction - Out of Province

Inspection Result: ALL Defect Result: BOTH