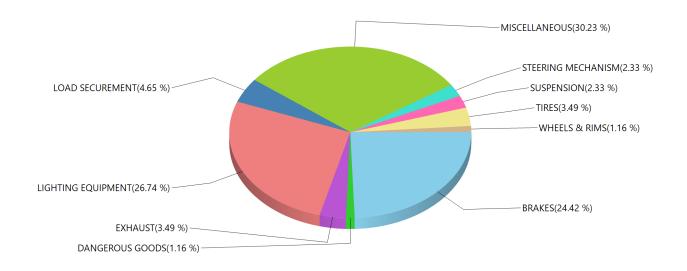

Grouped by Defect Category Inspection Result: ALL

| BRAKES               | 2568 |
|----------------------|------|
| BUSES                | 1    |
| COUPLING DEVICES     | 30   |
| DANGEROUS GOODS      | 98   |
| DRIVELINE/DRIVESHAFT | 43   |
| EXHAUST              | 153  |
| FRAME                | 21   |
| FUEL SYSTEM          | 22   |
| LIGHTING EQUIPMENT   | 1452 |
| LOAD SECUREMENT      | 479  |
| MISCELLANEOUS        | 1759 |
| STEERING MECHANISM   | 55   |
| SUSPENSION           | 302  |
| TIRES                | 282  |
| TRAILER BODIES       | 37   |
| WHEELS & RIMS        | 114  |
| WINDSHIELD WIPERS    | 23   |