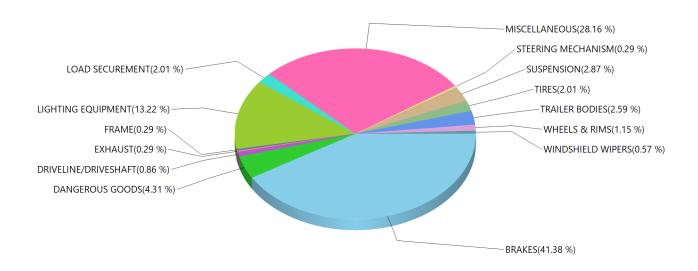

# Defect Code Defect Description Count 99 MISCELLANEOUS 484

 Total Defects:
 484

 Total Reports:
 2989

 Defects / Reports:
 0.16

Grouped by Defect Category Inspection Result: Fail Conditional

| BRAKES               | 1561 |
|----------------------|------|
| COUPLING DEVICES     | 4    |
| DANGEROUS GOODS      | 69   |
| DRIVELINE/DRIVESHAFT | 19   |
| EXHAUST              | 101  |
| FRAME                | 14   |
| FUEL SYSTEM          | 11   |
| LIGHTING EQUIPMENT   | 736  |
| LOAD SECUREMENT      | 48   |
| MISCELLANEOUS        | 761  |
| STEERING MECHANISM   | 16   |
| SUSPENSION           | 162  |
| TIRES                | 116  |
| TRAILER BODIES       | 43   |
| WHEELS & RIMS        | 43   |
| WINDSHIELD WIPERS    | 16   |

Defect Result: FAIL CONDITIONAL
Total Defects: 3720
Total Reports: 1830
Defects / Reports: 2.03

Inspection Result: Fail Conditional Defect Result: FAIL CONDITIONAL

| Defect Code | Defect Description                                                                      | Count |
|-------------|-----------------------------------------------------------------------------------------|-------|
| 2           | 02 - HORIZONTAL MOVEMENT, KINGPIN WEAR, LOCK MECHANISM LOOSE                            | 3     |
| 3           | 03 - FASTENERS, STOPS, MOUNTING                                                         | 1     |
| 6           | 06 - LEAK, LOCATION                                                                     | 101   |
| 7           | 07 - CROSS MEMBER-BROKEN, SAGGING                                                       | 14    |
| 8           | 08 - FUEL SYSTEM LEAK, CAP MISSING                                                      | 10    |
| 9           | 09 - UNSECURED TANK                                                                     | 1     |
| 10          | 10 - HEADLAMPS, TAIL LIGHTS, SIGNAL, BRAKE                                              | 725   |
| 11          | 11 - PROJECTING LOAD LAMPS OR FLAG, CLEARANCE                                           | 11    |
| 12          | 12 - SPARE TIRE, DEFECTIVE OR MISSING TIE-DOWNS                                         | 39    |
| 13          | 13 - DUNNAGE, ANCHOR POINTS, FITTINGS                                                   | 9     |
| 14          | 14 - CHAMBERS, RESERVOIR, COMPRESSOR                                                    | 59    |
| 15          | 15 - HOSE, LINES, COUPLING, VALVES                                                      | 99    |
| 16          | 16 - LINING, DRUMS, DISCS, ROTORS                                                       | 24    |
| 17          | 17 - AIR PRESSURE GAUGE, T.P. VALVE, L.A. WARNING DEVICE                                | 12    |
| 18          | 18 - AUDIBLE AIR LEAK, PUSH ROD                                                         | 525   |
| 19          | 19 - SLACK ADJUSTER, CAM SHAFT                                                          | 86    |
| 20          | 20 - PARK BRAKE, SPRING BRAKE                                                           | 8     |
| 21          | 21 - FLUID LEAKAGE, LOW LEVEL, LOW PEDAL, WARNING LIGHT, ABS                            | 743   |
| 22          | 22 - POWER ASSIST, VAC. RESERVE, HYDRAULIC AND ELECTRIC                                 | 5     |
| 23          | 23 - STEERING WHEEL, COLUMN, GEAR BOX                                                   | 9     |
| 25          | 25 - POWER STEERING, BALL / SOCKET JOINTS                                               | 4     |
| 26          | 26 - TIE-RODS, DRAG LINKS, NUTS                                                         | 3     |
| 28          | 28 - AXLE PARTS - CRACKED, LOOSE, BROKEN, MISSING                                       | 114   |
| 29          | 29 - SPRING ASSEMBLY - CRACKED, LOOSE, BROKEN, MISSING                                  | 8     |
| 30          | 30 - AIR SUSPENSION/SLIDING AXLE - LEAKING, CRACKED, BROKEN, LOOSE, PINS, HOLES, SLIDER | 40    |
| 31          | 31 - UPPER / LOWER RAIL - BROKEN, CRACKED, BUCKLED, TWISTS, BENDS                       | 20    |
| 32          | 32 - FLOOR / CROSS MEMBERS - BROKEN, DETACHED, SAGGING                                  | 8     |
| 33          | 33 - SIDE PANELS - BAY AREA DAMAGE                                                      | 7     |
| 34          | 34 - BENT, BROKEN, CRACKED, LOOSE, LEAKING                                              | 32    |
| 35          | 35 - FASTENERS, STUDS, NUTS - MISSING, BROKEN                                           | 11    |
| 37          | 37 - INOPERATIVE, MISSING, DAMAGED                                                      | 16    |
| 38          | 38 - WORN, CUT, FLAT, MIXED, CRACKED, UNDER-SIZED, INFLATED, LODGED ITEM                | 116   |
| 39          | 39 - SHIPPING PAPERS                                                                    | 13    |
| 40          | 40 - PLACARDING                                                                         | 51    |
| 43          | 43 - BULK PACKAGES                                                                      | 1     |
| 44          | 44 - VEHICLE MARKINGS, ID NUMBER                                                        | 2     |
| 46          | 46 - NON BULK PACKAGING, INTERGRITY                                                     | 1     |
| 47          | 47 - LOADING AND SECUREMENT, BLOCKING, BRACING, PRODUCT COMPATIBILITY, POISON/EDITIBLE  | 1     |
| 53          | 53 - UNIVERSAL JOINT                                                                    | 16    |
| 54          | 54 - CENTER BEARING                                                                     | 2     |
| 55          | 55 - DRIVESHAFT TUBE                                                                    | 1     |
| 61          | 61 - REAR IMPACT GUARD-BROKEN, LOOSE, MISSING, BENT, CRACKED                            | 8     |
| 99          | MISCELLANEOUS                                                                           | 761   |
|             |                                                                                         |       |