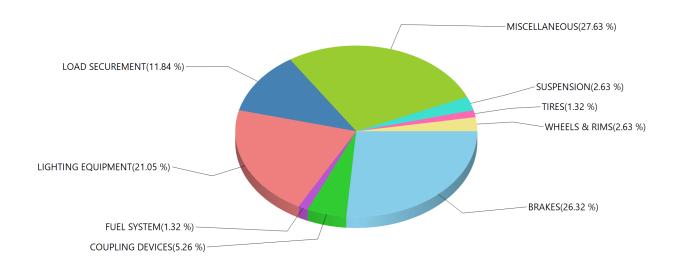

 Total Defects:
 3720

 Total Reports:
 1830

 Defects / Reports:
 2.03

Grouped by Defect Category Inspection Result: Out of Service

| BRAKES               | 1569 |
|----------------------|------|
| BUSES                | 1    |
| COUPLING DEVICES     | 27   |
| DANGEROUS GOODS      | 92   |
| DRIVELINE/DRIVESHAFT | 31   |
| EXHAUST              | 65   |
| FRAME                | 14   |
| FUEL SYSTEM          | 15   |
| LIGHTING EQUIPMENT   | 942  |
| LOAD SECUREMENT      | 514  |
| MISCELLANEOUS        | 826  |
| STEERING MECHANISM   | 41   |
| SUSPENSION           | 172  |
| TIRES                | 224  |
| TRAILER BODIES       | 20   |
| WHEELS & RIMS        | 83   |
| WINDSHIELD WIPERS    | 13   |