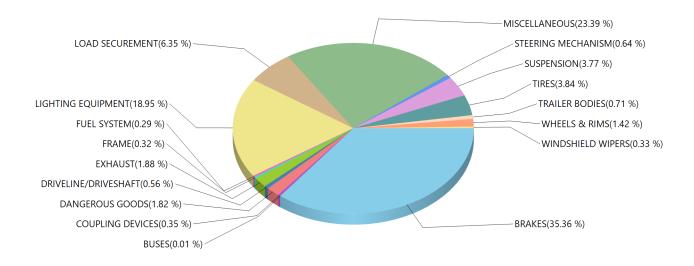

Grouped by Defect Category Inspection Result: ALL

| BRAKES               | 3130 |
|----------------------|------|
| BUSES                | 1    |
| COUPLING DEVICES     | 31   |
| DANGEROUS GOODS      | 161  |
| DRIVELINE/DRIVESHAFT | 50   |
| EXHAUST              | 166  |
| FRAME                | 28   |
| FUEL SYSTEM          | 26   |
| LIGHTING EQUIPMENT   | 1678 |
| LOAD SECUREMENT      | 562  |
| MISCELLANEOUS        | 2071 |
| STEERING MECHANISM   | 57   |
| SUSPENSION           | 334  |
| TIRES                | 340  |
| TRAILER BODIES       | 63   |
| WHEELS & RIMS        | 126  |
| WINDSHIELD WIPERS    | 29   |

| Defect Result:     | BOTH |
|--------------------|------|
| Total Defects:     | 8853 |
| Total Reports:     | 6318 |
| Defects / Reports: | 1.40 |

Inspection Result: ALL Defect Result: BOTH

|                    | Intrastructure                                                                             |       |
|--------------------|--------------------------------------------------------------------------------------------|-------|
| <b>Defect Code</b> | Defect Description                                                                         | Count |
| 1                  | 01 - FIFTH WHEEL ASSEMBLY - UPPER / LOWER CRACKS                                           | 2     |
| 2                  | 02 - HORIZONTAL MOVEMENT, KINGPIN WEAR, LOCK MECHANISM LOOSE                               | 7     |
| 3                  | 03 - FASTENERS, STOPS, MOUNTING                                                            | 2     |
| 4                  | 04 - PRIMARY ATTACHMENT, CRACKED, LOOSE, WORN, NO SAFELY LOCK, BOLTS MISSING               | 2     |
| 5                  | 05 - SECONDARY ATTACHMENT MISSING, WORN, UNDER SIZE, LENGTH INEFFECTIVE                    | 18    |
| 6                  | 06 - LEAK, LOCATION                                                                        | 166   |
| 7                  | 07 - CROSS MEMBER-BROKEN, SAGGING                                                          | 28    |
| 8                  | 08 - FUEL SYSTEM LEAK, CAP MISSING                                                         | 25    |
| 9                  | 09 - UNSECURED TANK                                                                        | 1     |
| 10                 | 10 - HEADLAMPS, TAIL LIGHTS, SIGNAL, BRAKE                                                 | 1625  |
| 11                 | 11 - PROJECTING LOAD LAMPS OR FLAG, CLEARANCE                                              | 53    |
| 12                 | 12 - SPARE TIRE, DEFECTIVE OR MISSING TIE-DOWNS                                            | 506   |
| 13                 | 13 - DUNNAGE, ANCHOR POINTS, FITTINGS                                                      | 56    |
| 14                 | 14 - CHAMBERS, RESERVOIR, COMPRESSOR                                                       | 165   |
| 15                 | 15 - HOSE, LINES, COUPLING, VALVES                                                         | 299   |
| 16                 | 16 - LINING, DRUMS, DISCS, ROTORS                                                          | 50    |
| 17                 | 17 - AIR PRESSURE GAUGE, T.P. VALVE, L.A. WARNING DEVICE                                   | 55    |
| 18                 | 18 - AUDIBLE AIR LEAK, PUSH ROD                                                            | 937   |
| 19                 | 19 - SLACK ADJUSTER, CAM SHAFT                                                             | 211   |
| 20                 | 20 - PARK BRAKE, SPRING BRAKE                                                              | 217   |
| 21                 | 21 - FLUID LEAKAGE, LOW LEVEL, LOW PEDAL, WARNING LIGHT, ABS                               | 1081  |
| 22                 | 22 - POWER ASSIST, VAC. RESERVE, HYDRAULIC AND ELECTRIC                                    | 115   |
| 23                 | 23 - STEERING WHEEL, COLUMN, GEAR BOX                                                      | 21    |
| 24                 | 24 - FRONT AXLE BEAM, PITMAN ARM                                                           | 16    |
| 25                 | 25 - POWER STEERING, BALL / SOCKET JOINTS                                                  | 10    |
| 26                 | 26 - TIE-RODS, DRAG LINKS, NUTS                                                            | 10    |
| 28                 | 28 - AXLE PARTS - CRACKED, LOOSE, BROKEN, MISSING                                          | 219   |
| 29                 | 29 - SPRING ASSEMBLY - CRACKED, LOOSE, BROKEN, MISSING                                     | 32    |
| 30                 | 30 - AIR SUSPENSION/SLIDING AXLE - LEAKING, CRACKED, BROKEN, LOOSE, PINS, HOLES, SLIDER    | 83    |
| 31                 | 31 - UPPER / LOWER RAIL - BROKEN, CRACKED, BUCKLED, TWISTS, BENDS                          | 27    |
| 32                 | 32 - FLOOR / CROSS MEMBERS - BROKEN, DETACHED, SAGGING                                     | 16    |
| 33                 | 33 - SIDE PANELS - BAY AREA DAMAGE                                                         | 12    |
| 34                 | 34 - BENT, BROKEN, CRACKED, LOOSE, LEAKING                                                 | 67    |
| 35                 | 35 - FASTENERS, STUDS, NUTS - MISSING, BROKEN                                              | 58    |
| 36                 | 36 - ELONGATED HOLES, WELDED REPAIRS                                                       | 1     |
| 37                 | 37 - INOPERATIVE, MISSING, DAMAGED                                                         | 29    |
| 38                 | 38 - WORN, CUT, FLAT, MIXED, CRACKED, UNDER-SIZED, INFLATED, LODGED ITEM                   | 340   |
| 39                 | 39 - SHIPPING PAPERS                                                                       | 36    |
| 40                 | 40 - PLACARDING                                                                            | 114   |
| 42                 | 42 - WIRING AND ELECTRICAL CABLE, CONNECTION, PROTECTIVE GROMMET, MOUNTING, LUBRICANT LEAK | 1     |
| 43                 | 43 - BULK PACKAGES                                                                         | 3     |
| 44                 | 44 - VEHICLE MARKINGS, ID NUMBER                                                           | 3     |
| 46                 | 46 - NON BULK PACKAGING, INTERGRITY                                                        | 2     |
| 47                 | 47 - LOADING AND SECUREMENT, BLOCKING, BRACING, PRODUCT COMPATIBILITY, POISON/EDITIBLE     | 3     |
| 52                 | 52 - YOKE ENDS                                                                             | 7     |
| 53                 | 53 - UNIVERSAL JOINT                                                                       | 35    |
| 54                 | 54 - CENTER BEARING                                                                        | 6     |
| 55                 | 55 - DRIVESHAFT TUBE                                                                       | 2     |
| 61                 | 61 - REAR IMPACT GUARD-BROKEN, LOOSE, MISSING, BENT, CRACKED                               | 8     |
| O I                | OF TREATMENT ACT COARD-DIVOREN, ECOCE, WILCOMA, BEINT, CRACKED                             | U     |