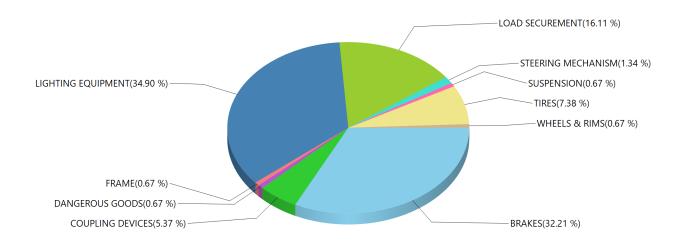

 Total Defects:
 4008

 Total Reports:
 1269

 Defects / Reports:
 3.16

Grouped by Defect Category Inspection Result: Out of Service

| BRAKES               | 592 |
|----------------------|-----|
| COUPLING DEVICES     | 21  |
| DANGEROUS GOODS      | 32  |
| DRIVELINE/DRIVESHAFT | 12  |
| EXHAUST              | 3   |
| FRAME                | 4   |
| FUEL SYSTEM          | 8   |
| LIGHTING EQUIPMENT   | 391 |
| LOAD SECUREMENT      | 406 |
| STEERING MECHANISM   | 23  |
| SUSPENSION           | 68  |
| TIRES                | 136 |
| WHEELS & RIMS        | 41  |
| WINDSHIELD WIPERS    | 1   |