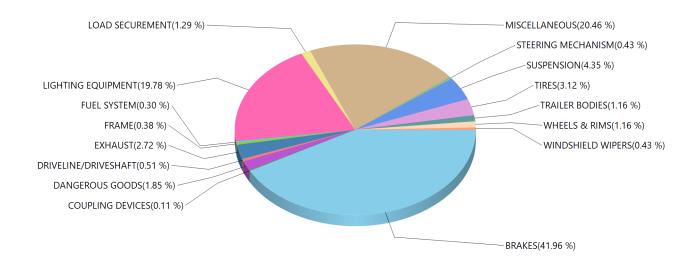

Grouped by Defect Category Inspection Result: ALL

| BRAKES               | 2568 |
|----------------------|------|
| BUSES                | 1    |
| COUPLING DEVICES     | 30   |
| DANGEROUS GOODS      | 98   |
| DRIVELINE/DRIVESHAFT | 43   |
| EXHAUST              | 153  |
| FRAME                | 21   |
| FUEL SYSTEM          | 22   |
| LIGHTING EQUIPMENT   | 1452 |
| LOAD SECUREMENT      | 479  |
| MISCELLANEOUS        | 1759 |
| STEERING MECHANISM   | 55   |
| SUSPENSION           | 302  |
| TIRES                | 282  |
| TRAILER BODIES       | 37   |
| WHEELS & RIMS        | 114  |
| WINDSHIELD WIPERS    | 23   |

| Defect Result:     | BOTH |
|--------------------|------|
| Total Defects:     | 7439 |
| Total Reports:     | 5300 |
| Defects / Reports: | 1.40 |

Carrier Jurisdiction - Manitoba Inspection Result: ALL