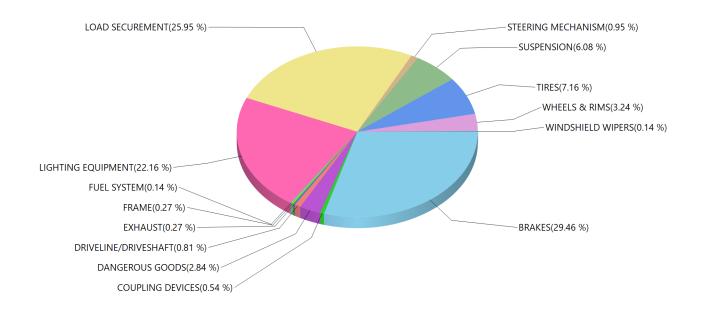

Grouped by Defect Category Inspection Result: ALL

| BRAKES               | 2568 |
|----------------------|------|
| BUSES                | 1    |
| COUPLING DEVICES     | 30   |
| DANGEROUS GOODS      | 98   |
| DRIVELINE/DRIVESHAFT | 43   |
| EXHAUST              | 153  |
| FRAME                | 21   |
| FUEL SYSTEM          | 22   |
| LIGHTING EQUIPMENT   | 1452 |
| LOAD SECUREMENT      | 479  |
| MISCELLANEOUS        | 1759 |
| STEERING MECHANISM   | 55   |
| SUSPENSION           | 302  |
| TIRES                | 282  |
| TRAILER BODIES       | 37   |
| WHEELS & RIMS        | 114  |
| WINDSHIELD WIPERS    | 23   |

**Defect Result: BOTH** 

| Defect Code | Defect Description                                                                         | Count |
|-------------|--------------------------------------------------------------------------------------------|-------|
| 1           | 01 - FIFTH WHEEL ASSEMBLY - UPPER / LOWER CRACKS                                           | 2     |
| 2           | 02 - HORIZONTAL MOVEMENT, KINGPIN WEAR, LOCK MECHANISM LOOSE                               | 6     |
| 3           | 03 - FASTENERS, STOPS, MOUNTING                                                            | 2     |
| 4           | 04 - PRIMARY ATTACHMENT, CRACKED, LOOSE, WORN, NO SAFELY LOCK, BOLTS MISSING               | 2     |
| 5           | 05 - SECONDARY ATTACHMENT MISSING, WORN, UNDER SIZE, LENGTH INEFFECTIVE                    | 18    |
| 6           | 06 - LEAK, LOCATION                                                                        | 153   |
| 7           | 07 - CROSS MEMBER-BROKEN, SAGGING                                                          | 21    |
| 8           | 08 - FUEL SYSTEM LEAK, CAP MISSING                                                         | 21    |
| 9           | 09 - UNSECURED TANK                                                                        | 1     |
| 10          | 10 - HEADLAMPS, TAIL LIGHTS, SIGNAL, BRAKE                                                 | 1411  |
| 11          | 11 - PROJECTING LOAD LAMPS OR FLAG, CLEARANCE                                              | 41    |
| 12          | 12 - SPARE TIRE, DEFECTIVE OR MISSING TIE-DOWNS                                            | 427   |
| 13          | 13 - DUNNAGE, ANCHOR POINTS, FITTINGS                                                      | 52    |
| 14          | 14 - CHAMBERS, RESERVOIR, COMPRESSOR                                                       | 145   |
| 15          | 15 - HOSE, LINES, COUPLING, VALVES                                                         | 209   |
| 16          | 16 - LINING, DRUMS, DISCS, ROTORS                                                          | 45    |
| 17          | 17 - AIR PRESSURE GAUGE, T.P. VALVE, L.A. WARNING DEVICE                                   | 47    |
| 18          | 18 - AUDIBLE AIR LEAK, PUSH ROD                                                            | 806   |
| 19          | 19 - SLACK ADJUSTER, CAM SHAFT                                                             | 184   |
| 20          | 20 - PARK BRAKE, SPRING BRAKE                                                              | 200   |
| 21          | 21 - FLUID LEAKAGE, LOW LEVEL, LOW PEDAL, WARNING LIGHT, ABS                               | 824   |
| 22          | 22 - POWER ASSIST, VAC. RESERVE, HYDRAULIC AND ELECTRIC                                    | 108   |
| 23          | 23 - STEERING WHEEL, COLUMN, GEAR BOX                                                      | 21    |
| 24          | 24 - FRONT AXLE BEAM, PITMAN ARM                                                           | 15    |
| 25          | 25 - POWER STEERING, BALL / SOCKET JOINTS                                                  | 9     |
| 26          | 26 - TIE-RODS, DRAG LINKS, NUTS                                                            | 10    |
| 28          | 28 - AXLE PARTS - CRACKED, LOOSE, BROKEN, MISSING                                          | 203   |
| 29          | 29 - SPRING ASSEMBLY - CRACKED, LOOSE, BROKEN, MISSING                                     | 30    |
| 30          | 30 - AIR SUSPENSION/SLIDING AXLE - LEAKING, CRACKED, BROKEN, LOOSE, PINS, HOLES, SLIDER    | 69    |
| 31          | 31 - UPPER / LOWER RAIL - BROKEN, CRACKED, BUCKLED, TWISTS, BENDS                          | 15    |
| 32          | 32 - FLOOR / CROSS MEMBERS - BROKEN, DETACHED, SAGGING                                     | 11    |
| 33          | 33 - SIDE PANELS - BAY AREA DAMAGE                                                         | 9     |
| 34          | 34 - BENT, BROKEN, CRACKED, LOOSE, LEAKING                                                 | 59    |
| 35          | 35 - FASTENERS, STUDS, NUTS - MISSING, BROKEN                                              | 54    |
| 36          | 36 - ELONGATED HOLES, WELDED REPAIRS                                                       | 1     |
| 37          | 37 - INOPERATIVE, MISSING, DAMAGED                                                         | 23    |
| 38          | 38 - WORN, CUT, FLAT, MIXED, CRACKED, UNDER-SIZED, INFLATED, LODGED ITEM                   | 282   |
| 39          | 39 - SHIPPING PAPERS                                                                       | 23    |
| 40          | 40 - PLACARDING                                                                            | 66    |
| 42          | 42 - WIRING AND ELECTRICAL CABLE, CONNECTION, PROTECTIVE GROMMET, MOUNTING, LUBRICANT LEAK | 1     |
| 43          | 43 - BULK PACKAGES                                                                         | 2     |
| 44          | 44 - VEHICLE MARKINGS, ID NUMBER                                                           | 3     |
| 46          | 46 - NON BULK PACKAGING, INTERGRITY                                                        | 2     |
| 47          | 47 - LOADING AND SECUREMENT, BLOCKING, BRACING, PRODUCT COMPATIBILITY, POISON/EDITIBLE     | 2     |
| 52          | 52 - YOKE ENDS                                                                             | 6     |
| 53          | 53 - UNIVERSAL JOINT                                                                       | 31    |
| 54          | 54 - CENTER BEARING                                                                        | 6     |
| 61          | 61 - REAR IMPACT GUARD-BROKEN, LOOSE, MISSING, BENT, CRACKED                               | 2     |
| 99          | MISCELLANEOUS                                                                              | 1759  |