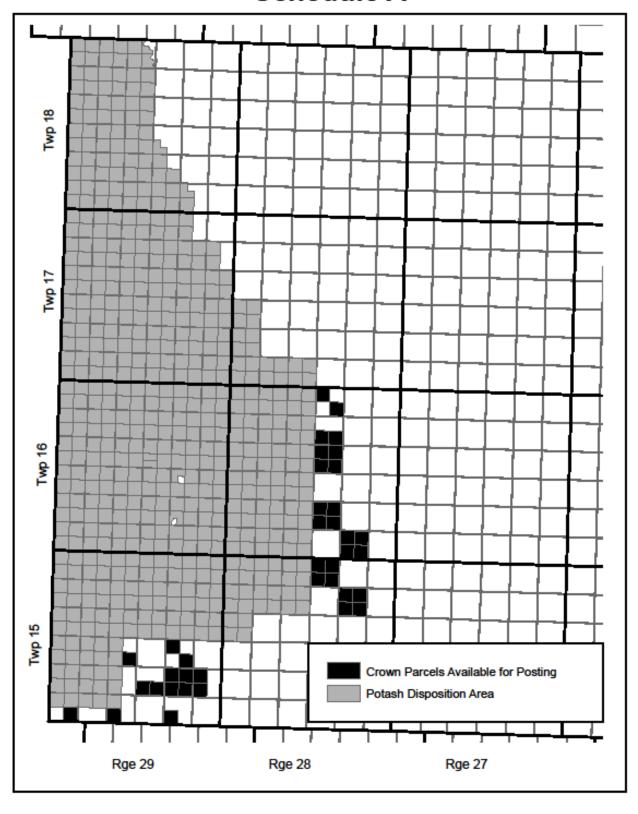

## **Amendment of Exclusive Potash Disposition Area**

The Mineral Resources Division of Innovation, Energy and Mines has modified the Potash Disposition Area set out in Informational Notice 05-02 dated October 13, 2005. Schedule A shows the revised Potash Disposition Area.

Effective immediately postings will be accepted for a number of parcels formerly located in the Potash Disposition Area. These parcels are identified in the attached Schedule A as black polygons and include the following lands:

| All Section 26-15-28 WPM       | NW1/4 & SE1/4 Section 14-15-29 WPM           |
|--------------------------------|----------------------------------------------|
| All Section 34-15-28 WPM       | SE1/4 Section 16-15-29 WPM                   |
| Ptn. SW1/4 Section 2-15-29 WPM | All Section 2-16-28 WPM                      |
| SW1/4 Section 4-15-29 WPM      | All Section 10-16-28 WPM                     |
| SE1/4 Section 6-15-29 WPM      | W½, NE¼ & Ptn. SE¼ Section 22-16-28 WPM      |
| S½ Section 10-15-29 WPM        | Ptn. S1/2 Section 27-16-28 WPM               |
| All Section 11-15-29 WPM       | Ptn. NW1/4 & Ptn. SE1/4 Section 34-16-28 WPM |
| W1/2 Section 12-15-29 WPM      |                                              |

## Schedule A