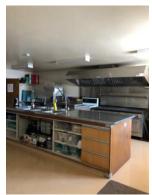

## **Equipment that is available to use in this kitchen:**

| QTY | Equipment                                           |
|-----|-----------------------------------------------------|
| 1   | Commercial dishwasher                               |
| 2   | Commercial double door refrigerators                |
| 1   | Commercial propane stove; flat grill, two elements, |
|     | two ovens, overhead fan                             |
| 1   | Standard stove/oven                                 |
| 1   | Standard microwave                                  |
| 2   | Commercial stainless steel sinks                    |
| 2   | Stainless steel counters                            |