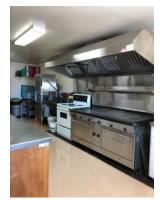

## **Equipment that is available to use in this kitchen:**

| QTY | Equipment                                           |
|-----|-----------------------------------------------------|
| 1   | Commercial dishwasher                               |
| 2   | Commercial double door refrigerators                |
| 1   | Commercial propane stove; flat grill, two elements, |
|     | two ovens, overhead fan                             |
| 1   | Standard stove/oven                                 |
| 1   | Standard microwave                                  |
| 2   | Commercial stainless steel sinks                    |
| 2   | Stainless steel counters                            |