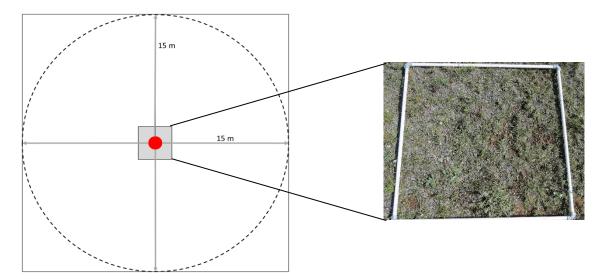

#### **Biomass assessment**

- Place your 1m x 1m quadrat at the center of the grassland assessment plot.
- Harvest all plant (grass) material inside the boundaries of the used quadrat.
- Measure all plant biomass above the soil, even if it is plant litter.
- Cut as close as possible to the soil surface.
- Never harvest plant parts outside the quadrats, even if these plants are rooted within the quadrat.