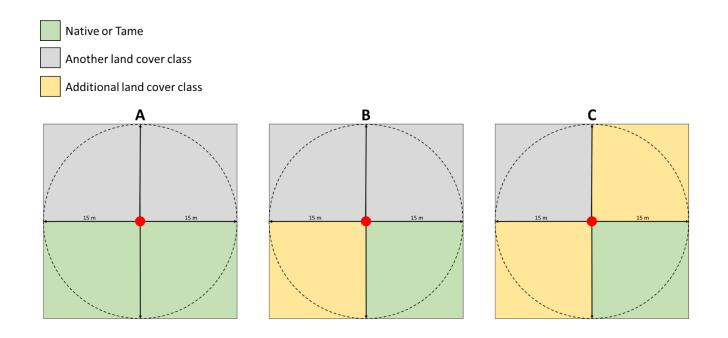

|

| No  | ote: Please use the following: |
|-----|--------------------------------|
| < 1 | 1 %                            |
| 1-  | - 5 %                          |
| 5 - | - 25 %                         |
| 25  | - 50 %                         |
| 50  | - 75 %                         |
| 75  | - 100 %                        |





#### Grassland land cover assessment





#### Grassland land cover assessment





#### **Biomass assessment**



- Place your 1m x 1m quadrat at the center of the grassland assessment plot.
- Harvest all plant (grass) material inside the boundaries of the used quadrat.
- Measure all plant biomass above the soil, even if it is plant litter.
- Cut as close as possible to the soil surface.
- Never harvest plant parts outside the quadrats, even if these plants are rooted within the quadrat.



#### Plots vs road assessment



#### Please, avoid!





## Areas of interest (AOI)

- $\odot$  The total target is 3,000 points
- More than 50% must be grassland classes
- Five (5) zones and seven (7) spots
  must be visited
- O Mid July mid August
- Avoid wildfire locations





## Survey 123 app

- <u>https://www.gov.mb.ca/agriculture/land-management/land-id-tool.html</u>
- <u