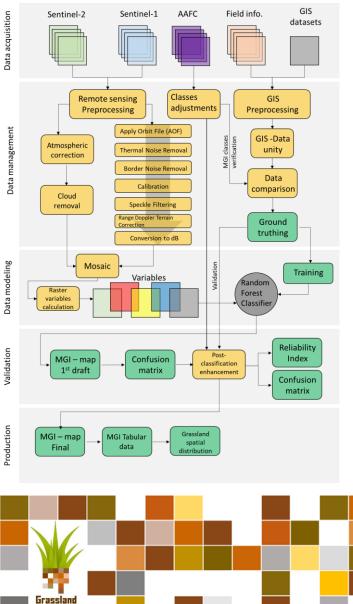

#### Stages of accuracy assessment Modeling assessment . Model Characteristics . Too Variable Importance . Training Data: Classification Diagnostics . Validation Data: Classification Diagnostics . Confusion matrix . Kappa coefficient . Reliability map