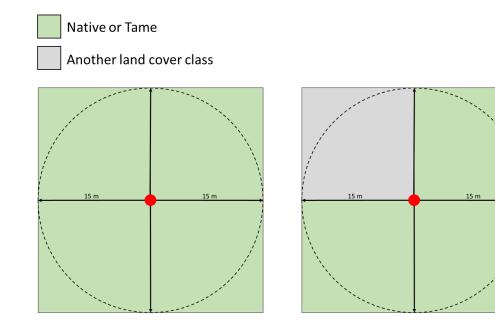

#### Native grassland

- Needle grasses (needle and thread, porcupine grass, and green needlegrass);
- Wheat grasses (slender, western, northern and awned);
- June grass, blue grama grass, side oats grama.
- Little & big bluestem, switchgrass.
- $\circ$  Sedge species.
- $\,\circ\,$  Pasture sage; and
- Non-vascular species ( selaginella or lichens)

#### Mixed grassland

- A higher heterogenic grassland terrain with a mix of less than 75% native or/and less than 75% tame.
- Native or/and tame grassland affected by high abiotic stresses such as soil salinity and drought.
- $\,\circ\,$  Native or/and tame grassland affected by soil erosion such as water and wind erosions.
- $\,\circ\,$  A high disturbed area by livestock and human activities; and
- A bare terrain with low vegetation covers < 50% coverage in a 100 sq.m area.

#### Tamed grassland

- $\,\circ\,$  Crested wheatgrass, meadow & smooth brome; Orchard.
- <u>Kentucky bluegrass</u>, Russian wildrye, tall & meadow fescue; and
- Alfalfa, red/white/alsike clover and sweet clover.
- Cropland
- Shrub
- Forest
- Water