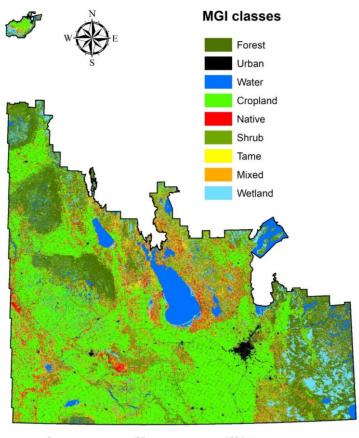

## Manitoba Grassland Inventory (MGI)

#### Stages of accuracy assessment Modeling assessment . Model Characteristics . Too Variable Importance . Training Data: Classification Diagnostics . Validation Data: Classification Diagnostics . Confusion matrix . Kappa coefficient . Reliability map