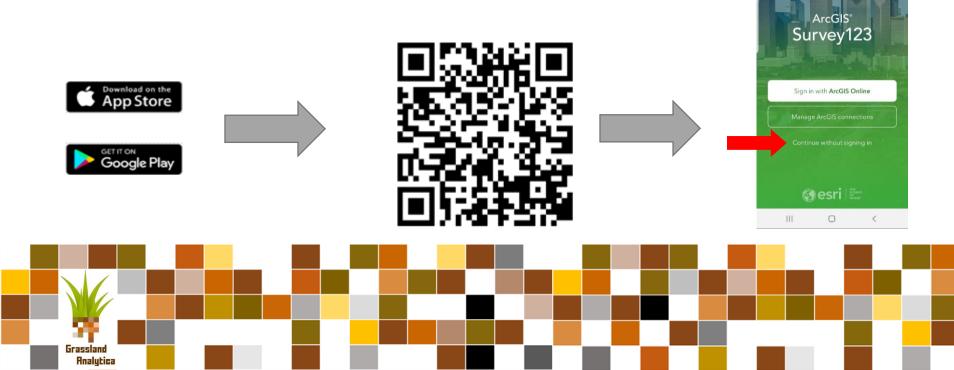

## Survey 123 app

- <u>https://www.gov.mb.ca/agriculture/land-management/land-id-tool.html</u>
- <u>https://youtu.be/QSiVwGpRhMs</u>