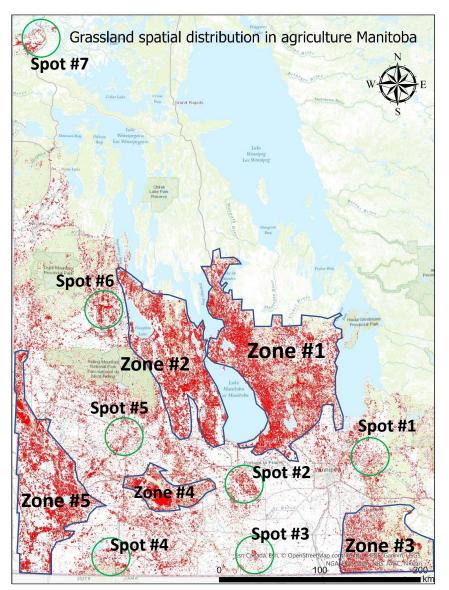

## Areas of interest (AOI)

- $\odot$  The total target is 3,000 points
- More than 50% must be grassland classes
- Five (5) zones and seven (7) spots
  must be visited
- O Mid July mid August
- Avoid wildfire locations