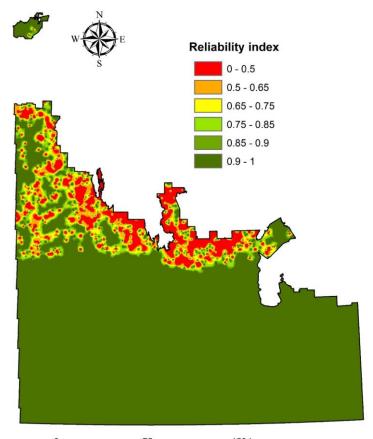

#### Stages of accuracy assessment Modeling assessment . Model Characteristics . Too Variable Importance . Training Data: Classification Diagnostics . Validation Data: Classification Diagnostics . Confusion matrix . Kappa coefficient . Reliability map