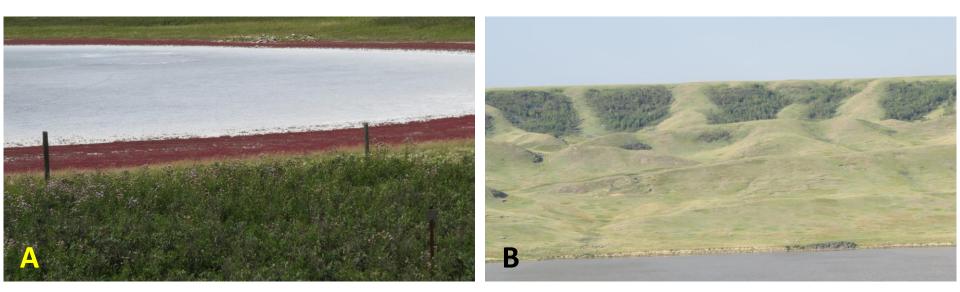

< 1 | 1 %                            |
| 1-  | - 5 %                          |
| 5 - | - 25 %                         |
| 25  | - 50 %                         |
| 50  | - 75 %                         |
| 75  | - 100 %                        |





#### Grassland land cover assessment





#### Grassland land cover assessment





#### **Biomass assessment**



- Place your 1m x 1m quadrat at the center of the grassland assessment plot.
- Harvest all plant (grass) material inside the boundaries of the used quadrat.
- Measure all plant biomass above the soil, even if it is plant litter.
- Cut as close as possible to the soil surface.
- Never harvest plant parts outside the quadrats, even if these plants are rooted within the quadrat.



#### Plots vs road assessment



#### Please, avoid!





## Areas of interest (AOI)

- $\odot$  The total target is 3,000 points
- More than 50% must be grassland classes
- Five (5) zones and seven (7) spots
  must be visited
- O Mid July mid August
- Avoid wildfire locations





## Survey 123 app

- <u>https://www.gov.mb.ca/agriculture/land-management/land-id-tool.html</u>
- <u>https://youtu.be/QSiVwGpRhMs</u>



# Thank you! Merci! Questions?



Grassland Analutica

#### For more information, please contact:

Glenn Friesen M.Sc., P.Ag.

Industry Development Specialist Manitoba Agriculture and Resource Development Email: <u>Glenn.Friesen@gov.mb.ca</u>

Nasem Badreldin PhD

Project Manager & Founder Grassland Analytica Email: <u>service@grasslandanalytica.com</u> Website: <u>www.grasslandanalytica.com</u>