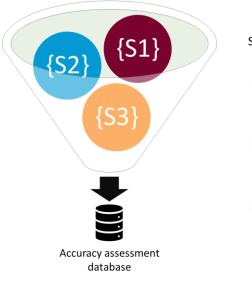

#### Stages of accuracy assessment Modeling assessment . Model Characteristics . Too Variable Importance . Training Data: Classification Diagnostics . Validation Data: Classification Diagnostics . Confusion matrix . Kappa coefficient . Reliability map