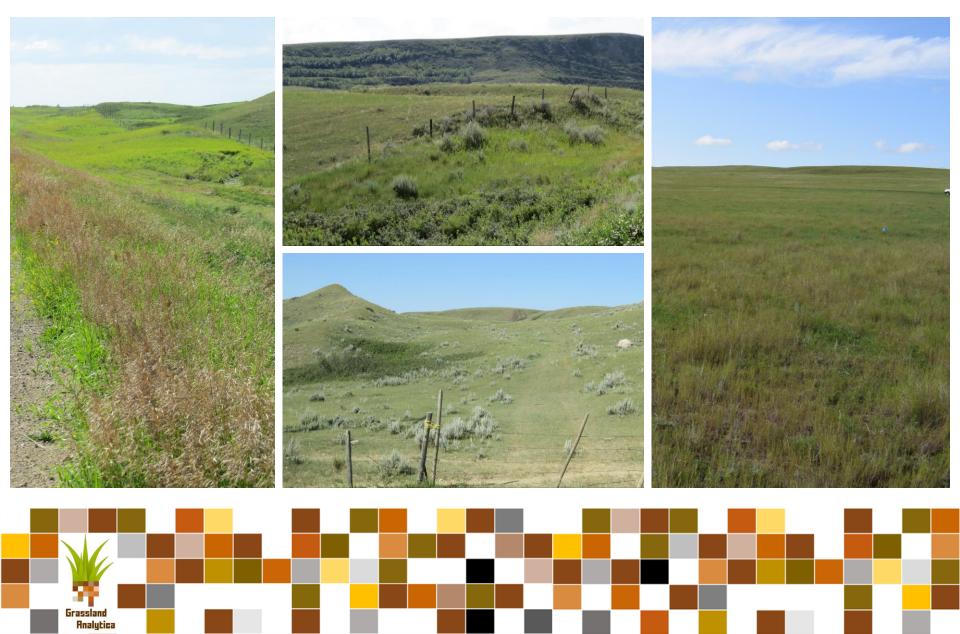

#### Native grassland

- Needle grasses (needle and thread, porcupine grass, and green needlegrass);
- Wheat grasses (slender, western, northern and awned);
- June grass, blue grama grass, side oats grama.
- Little & big bluestem, switchgrass.
- $\circ$  Sedge species.
- $\,\circ\,$  Pasture sage; and
- Non-vascular species ( selaginella or lichens)

#### Mixed grassland

- A higher heterogenic grassland terrain with a mix of less than 75% native or/and less than 75% tame.
- Native or/and tame grassland affected by high abiotic stresses such as soil salinity and drought.
- $\,\circ\,$  Native or/and tame grassland affected by soil erosion such as water and wind erosions.
- $\,\circ\,$  A high disturbed area by livestock and human activities; and
- A bare terrain with low vegetation covers < 50% coverage in a 100 sq.m area.

#### Tamed grassland

- $\,\circ\,$  Crested wheatgrass, meadow & smooth brome; Orchard.
- <u>Kentucky bluegrass</u>, Russian wildrye, tall & meadow fescue; and
- Alfalfa, red/white/alsike clover and sweet clover.
- Cropland
- Shrub
- Forest
- Water