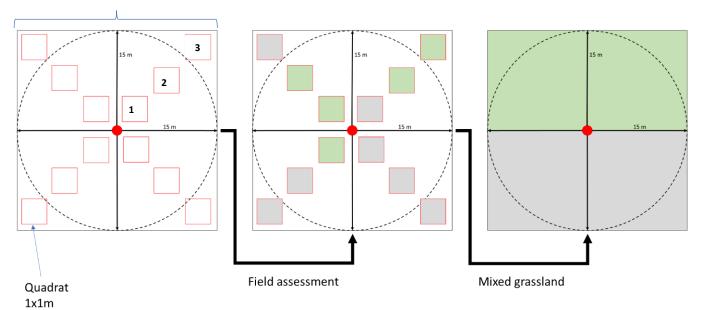

#### PLOT 30x30m

| Date: DD / MM / YYYY | Your Name:                |  |
|----------------------|---------------------------|--|
| Lat:                 | Overall land cover type:  |  |
| Long:                | Wet above-ground biomass: |  |

Dry above-ground biomass:

| Quadrat # | % Native<br>Grasses | % Native<br>Forbs | % Tame<br>Grasses | % Tame<br>Forbs | % Bare<br>Ground | % Shrubs | Land cover<br>type |
|-----------|---------------------|-------------------|-------------------|-----------------|------------------|----------|--------------------|
| 1         |                     |                   |                   |                 |                  |          |                    |
| 2         |                     |                   |                   |                 |                  |          |                    |
| 3         |                     |                   |                   |                 |                  |          |                    |
| 4         |                     |                   |                   |                 |                  |          |                    |
| 5         |                     |                   |                   |                 |                  |          |                    |
| 6         |                     |                   |                   |                 |                  |          |                    |
| 7         |                     |                   |                   |                 |                  |          |                    |
| 8         |                     |                   |                   |                 |                  |          |                    |
| 9         |                     |                   |                   |                 |                  |          |                    |
| 10        |                     |                   |                   |                 |                  |          |                    |
| 11        |                     |                   |                   |                 |                  |          |                    |
| 12        |                     |                   |                   |                 |                  |          |                    |

#### **Biomass assessment**

- Place your 1m x 1m quadrat at the center of the grassland assessment plot.
- Harvest all plant (grass) material inside the boundaries of the used quadrat.
- Measure all plant biomass above the soil, even if it is plant litter.
- Cut as close as possible to the soil surface.
- Never harvest plant parts outside the quadrats, even if these plants are rooted within the quadrat.