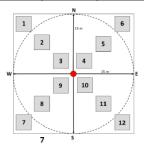

#### PLOT 30x30m

| Date: DD / MM / YYYY | Your Name:                |  |
|----------------------|---------------------------|--|
| Lat:                 | Overall land cover type:  |  |
| Long:                | Wet above-ground biomass: |  |

Dry above-ground biomass:

| Quadrat # | % Native<br>Grasses | % Native<br>Forbs | % Tame<br>Grasses | % Tame<br>Forbs | % Bare<br>Ground | % Shrubs | Land cover<br>type |
|-----------|---------------------|-------------------|-------------------|-----------------|------------------|----------|--------------------|
| 1         |                     |                   |                   |                 |                  |          |                    |
| 2         |                     |                   |                   |                 |                  |          |                    |
| 3         |                     |                   |                   |                 |                  |          |                    |
| 4         |                     |                   |                   |                 |                  |          |                    |
| 5         |                     |                   |                   |                 |                  |          |                    |
| 6         |                     |                   |                   |                 |                  |          |                    |
| 7         |                     |                   |                   |                 |                  |          |                    |
| 8         |                     |                   |                   |                 |                  |          |                    |
| 9         |                     |                   |                   |                 |                  |          |                    |
| 10        |                     |                   |                   |                 |                  |          |                    |
| 11        |                     |                   |                   |                 |                  |          |                    |
| 12        |                     |                   |                   |                 |                  |          |                    |

| No  | ote: Please use the following: |
|-----|--------------------------------|
| < 1 | 1 %                            |
| 1-  | - 5 %                          |
| 5 - | - 25 %                         |
| 25  | - 50 %                         |
| 50  | - 75 %                         |
| 75  | - 100 %                        |