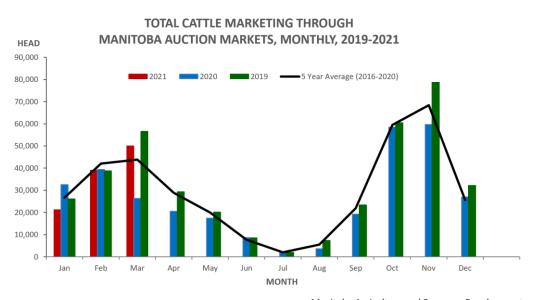

## **Cattle, Feeders and Calves Sold Through Manitoba Auction Markets**

Number of Total Cattle, Feeders and Calves Solda Through Manitoba Auction Markets, 2019 - 2021 (monthly and year-to-date total)

|           | Total Cattle Sold in March |        |        |                  | Total Cattle Sold (January to March) |                          |                          |                  |
|-----------|----------------------------|--------|--------|------------------|--------------------------------------|--------------------------|--------------------------|------------------|
|           | 2021                       | 2020   | 2019   | 2021 vs.<br>2020 | 2021 Cumulative<br>Total             | 2020 Cumulative<br>Total | 2019 Cumulative<br>Total | 2021 vs.<br>2020 |
| Ashern    | 6,794                      | 2,430  | 4,931  | 280              | 15,190                               | 14,670                   | 15,343                   | 104              |
| Brandon   | 4,169                      | 2,220  | 3,973  | 188              | 10,808                               | 10,438                   | 11,788                   | 104              |
| Gladstone | 4,497                      | 1,779  | 2,767  | 253              | 9,666                                | 7,806                    | 8,399                    | 124              |
| Grunthal  | 4,903                      | 3,103  | 3,638  | 158              | 8,847                                | 7,914                    | 8,642                    | 112              |
| Killarney | 5,005                      | 2,683  | 3,588  | 187              | 10,978                               | 9,590                    | 10,508                   | 114              |
| Pipestone | 0                          | 0      | 999    | NA               | 1,173                                | 1,450                    | 2,478                    | 81               |
| Ste Rose  | 7,665                      | 4,943  | 6,724  | 155              | 18,464                               | 16,179                   | 18,064                   | 114              |
| Virden    | 10,551                     | 6,167  | 10,386 | 171              | 23,663                               | 21,779                   | 25,625                   | 109              |
| Winnipeg  | 6,400                      | 2,520  | 5,610  | 254              | 11,370                               | 8,030                    | 13,175                   | 142              |
| TOTAL     | 49,984                     | 32,601 | 26,171 | 153              | 110,159                              | 97,856                   | 114,022                  | 113              |

a Includes duplication if animal is sold more than once.

Source: Manitoba auction markets.

Source: Manitoba Auction Markets

Manitoba Agriculture and Resource Development Foresight and Analysis