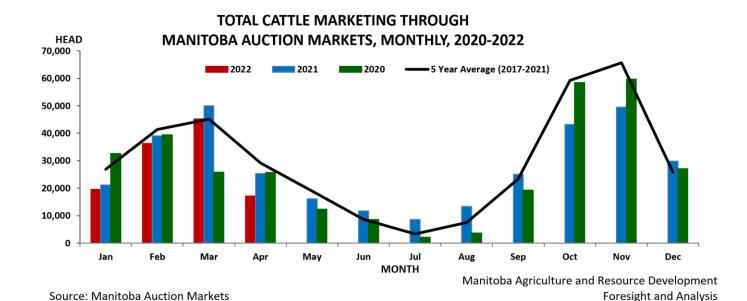

## Cattle, Feeders and Calves Sold Through Manitoba Auction Markets

Number of Total Cattle, Feeders and Calves Sold<sup>a</sup> Through Manitoba Auction Markets, 2020 - 2022 (monthly and year-to-date total)

|           | Total Cattle Sold in April |        |        |               | Total Cattle Sold (January to April) |                             |                             |               |
|-----------|----------------------------|--------|--------|---------------|--------------------------------------|-----------------------------|-----------------------------|---------------|
|           | 2022                       | 2021   | 2020   | 2022 vs. 2021 | 2022<br>Cumulative<br>Total          | 2021<br>Cumulative<br>Total | 2020<br>Cumulative<br>Total | 2022 vs. 2021 |
| Ashern    | 2,231                      | 4,632  | 2,686  | 48            | 14,690                               | 19,822                      | 17,356                      | 74            |
| Brandon   | 1,752                      | 2,630  | 3,402  | 67            | 12,372                               | 13,438                      | 13,840                      | 92            |
| Gladstone | 2,029                      | 1,814  | 2,440  | 112           | 11,288                               | 11,480                      | 10,246                      | 98            |
| Grunthal  | 1,510                      | 1,625  | 2,650  | 93            | 8,766                                | 10,472                      | 10,564                      | 84            |
| Killarney | 1,751                      | 1,706  | 1,832  | 103           | 12,746                               | 12,684                      | 11,422                      | 100           |
| Pipestone | 0                          | 0      | 410    | NA            | 0                                    | 1,173                       | 1,860                       | 0             |
| Ste Rose  | 3,169                      | 4,313  | 3,551  | 73            | 23,189                               | 22,777                      | 19,730                      | 102           |
| Virden    | 2,057                      | 5,577  | 4,251  | 37            | 21,904                               | 29,240                      | 26,030                      | 75            |
| Winnipeg  | 2,700                      | 3,050  | 4,430  | 89            | 13,125                               | 14,420                      | 12,460                      | 91            |
| TOTAL     | 17,199                     | 25,347 | 25,652 | 68            | 118,080                              | 135,506                     | 123,508                     | 87            |