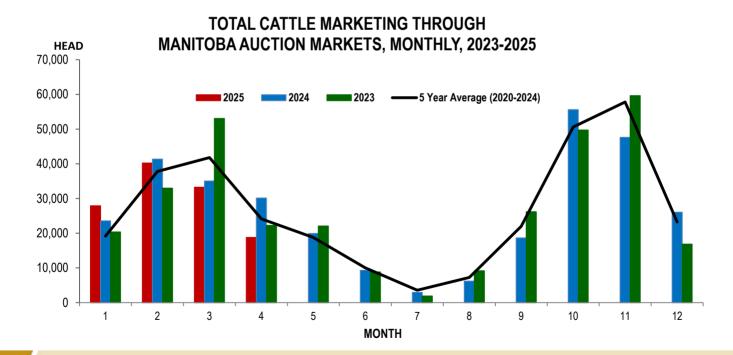

## Cattle, Feeders and Calves Sold Through Manitoba Auction Markets

Number of Total Cattle, Feeders and Calves Sold<sup>a</sup> Through Manitoba Auction Markets, 2023-2025 (monthly and year-to-date total)

|           | Total Cattle Sold in April |        |        |                     | Total Cattle Sold (January to April) |                             |                             |                     |
|-----------|----------------------------|--------|--------|---------------------|--------------------------------------|-----------------------------|-----------------------------|---------------------|
|           | 2025                       | 2024   | 2023   | 2025/2024<br>change | 2025<br>Cumulative<br>Total          | 2024<br>Cumulative<br>Total | 2023<br>Cumulative<br>Total | 2025/2024<br>change |
| Ashern    | 2,233                      | 4,231  | 4,362  | -47%                | 15,653                               | 16,237                      | 17,575                      | -4%                 |
| Brandon   | 1,175                      | 1,740  | 1,922  | -32%                | 6,315                                | 10,274                      | 13,739                      | -39%                |
| Gladstone | 3,257                      | 4,125  | 2,175  | -21%                | 18,491                               | 16,619                      | 12,313                      | 11%                 |
| Grunthal  | 1,339                      | 1,375  | 1,231  | -3%                 | 7,227                                | 8,446                       | 7,794                       | -14%                |
| Killarney | 2,692                      | 2,273  | 1,112  | 18%                 | 13,566                               | 15,278                      | 12,966                      | -11%                |
| Ste Rose  | 3,606                      | 6,039  | 3,490  | -40%                | 21,442                               | 24,509                      | 23,545                      | -13%                |
| Virden    | 1,614                      | 6,277  | 4,703  | -74%                | 24,768                               | 25,800                      | 27,423                      | -4%                 |
| Winnipeg  | 2,870                      | 4,070  | 3,225  | -29%                | 12,700                               | 12,900                      | 13,215                      | -2%                 |
| TOTAL     | 18,786                     | 30,130 | 22,220 | -38%                | 120,162                              | 130,063                     | 128,570                     | -8%                 |