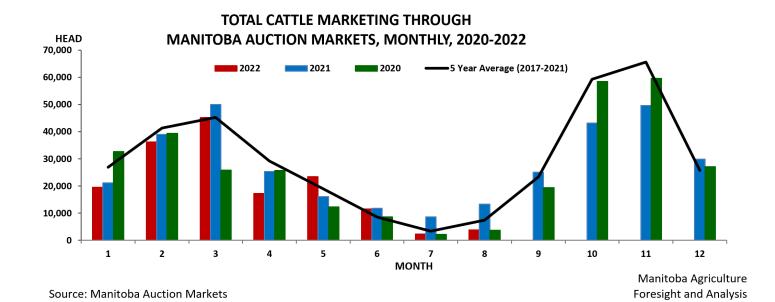

## Cattle, Feeders and Calves Sold Through Manitoba Auction Markets

Number of Total Cattle, Feeders and Calves Sold<sup>a</sup> Through Manitoba Auction Markets, 2020 - 2022 (monthly and year-to-date total)

|           | Total Cattle Sold in August |        |       |                  | Total Cattle Sold (January to August) |                             |                             |               |
|-----------|-----------------------------|--------|-------|------------------|---------------------------------------|-----------------------------|-----------------------------|---------------|
|           | 2022                        | 2021   | 2020  | 2022 vs.<br>2021 | 2022<br>Cumulative<br>Total           | 2021<br>Cumulative<br>Total | 2020<br>Cumulative<br>Total | 2022 vs. 2021 |
| Ashern    | 0                           | 3,706  | 0     | 0                | 18,749                                | 28,224                      | 20,393                      | 66            |
| Brandon   | 578                         | 1,708  | 293   | 34               | 17,531                                | 20,561                      | 17,105                      | 85            |
| Gladstone | 61                          | 648    | 0     | 9                | 13,318                                | 14,324                      | 11,185                      | 93            |
| Grunthal  | 422                         | 645    | 392   | 65               | 11,889                                | 13,958                      | 12,441                      | 85            |
| Killarney | 0                           | 580    | 0     | 0                | 15,633                                | 15,686                      | 13,101                      | 100           |
| Pipestone | 0                           | 0      | 0     | NA               | 0                                     | 1,173                       | 1,971                       | 0             |
| Ste Rose  | 0                           | 1,556  | 550   | 0                | 27,821                                | 26,523                      | 22,725                      | 105           |
| Virden    | 2,201                       | 2,386  | 1,791 | 92               | 34,090                                | 40,999                      | 33,965                      | 83            |
| Winnipeg  | 505                         | 2,120  | 670   | 24               | 20,015                                | 23,845                      | 17,415                      | 84            |
| TOTAL     | 3,767                       | 13,349 | 3,696 | 28               | 159,046                               | 185,293                     | 150,301                     | 86            |