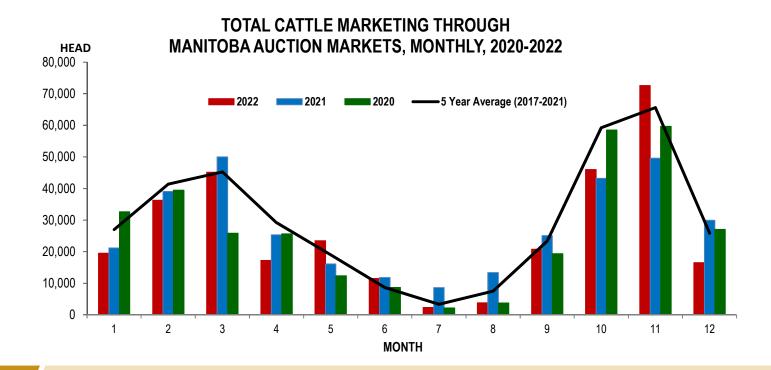

## Cattle, Feeders and Calves Sold Through Manitoba Auction Markets

Number of Total Cattle, Feeders and Calves Sold<sup>a</sup> Through Manitoba Auction Markets, 2020 - 2022 (monthly and year-to-date total)

|           | Total Cattle Sold in December |        |        |                  | Total Cattle Sold (January to December) |                             |                             |                  |
|-----------|-------------------------------|--------|--------|------------------|-----------------------------------------|-----------------------------|-----------------------------|------------------|
|           | 2022                          | 2021   | 2020   | 2022 vs.<br>2021 | 2022<br>Cumulative<br>Total             | 2021<br>Cumulative<br>Total | 2020<br>Cumulative<br>Total | 2022 vs.<br>2021 |
| Ashern    | 3,032                         | 6,015  | 5,224  | 50               | 37,902                                  | 48,623                      | 41,286                      | 78               |
| Brandon   | 1,440                         | 3,238  | 1,416  | 44               | 36,867                                  | 43,196                      | 38,445                      | 85               |
| Gladstone | 2,087                         | 3,169  | 2,782  | 66               | 27,808                                  | 27,985                      | 24,871                      | 99               |
| Grunthal  | 1,155                         | 1,819  | 2,142  | 63               | 25,262                                  | 26,086                      | 26,348                      | 97               |
| Killarney | 1,490                         | 2,496  | 2,605  | 60               | 31,492                                  | 30,229                      | 27,434                      | 104              |
| Ste Rose  | 3,862                         | 5,284  | 3,900  | 73               | 52,470                                  | 47,123                      | 44,965                      | 111              |
| Virden    | 1,092                         | 2,264  | 4,389  | 48               | 66,534                                  | 63,642                      | 69,878                      | 105              |
| Winnipeg  | 2,325                         | 5,592  | 4,095  | 42               | 36,482                                  | 44,947                      | 36,680                      | 81               |
| TOTAL     | 16,483                        | 29,877 | 26,553 | 55               | 314,817                                 | 331,831                     | 309,907                     | 95               |