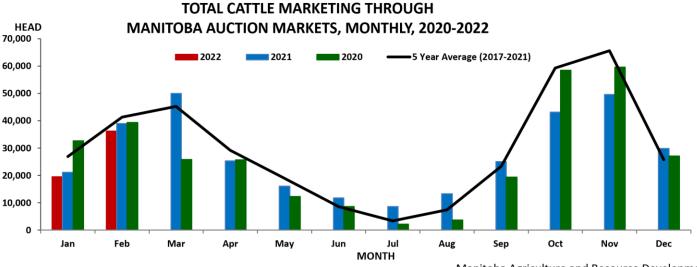

## Cattle, Feeders and Calves Sold Through Manitoba Auction Markets

Number of Total Cattle, Feeders and Calves Sold<sup>a</sup> Through Manitoba Auction Markets, 2020 - 2022 (monthly and year-todate total)

|           | Total Cattle Sold in February |        |        |               | Total Cattle Sold (January to February) |                             |                             |               |
|-----------|-------------------------------|--------|--------|---------------|-----------------------------------------|-----------------------------|-----------------------------|---------------|
|           | 2022                          | 2021   | 2020   | 2022 vs. 2021 | 2022<br>Cumulative<br>Total             | 2021<br>Cumulative<br>Total | 2020<br>Cumulative<br>Total | 2022 vs. 2021 |
| Ashern    | 4,948                         | 5,881  | 6,476  | 84            | 6,683                                   | 8,396                       | 12,240                      | 80            |
| Brandon   | 4,040                         | 4,195  | 5,039  | 96            | 5,964                                   | 6,639                       | 8,218                       | 90            |
| Gladstone | 3,320                         | 3,080  | 3,718  | 108           | 5,016                                   | 5,169                       | 6,027                       | 97            |
| Grunthal  | 3,135                         | 3,007  | 3,059  | 104           | 4,205                                   | 3,944                       | 4,811                       | 107           |
| Killarney | 4,256                         | 3,715  | 4,093  | 115           | 6,095                                   | 5,973                       | 6,907                       | 102           |
| Pipestone | 0                             | 1,032  | 1,038  | 0             | 0                                       | 1,173                       | 1,450                       | 0             |
| Ste Rose  | 6,316                         | 6,268  | 4,041  | 101           | 11,981                                  | 10,799                      | 11,236                      | 111           |
| Virden    | 7,119                         | 7,739  | 8,645  | 92            | 11,058                                  | 13,112                      | 15,612                      | 84            |
| Winnipeg  | 3,105                         | 4,100  | 3,300  | 76            | 4,715                                   | 4,970                       | 5,510                       | 95            |
| TOTAL     | 36,239                        | 39,017 | 39,409 | 93            | 55,717                                  | 60,175                      | 72,011                      | 93            |