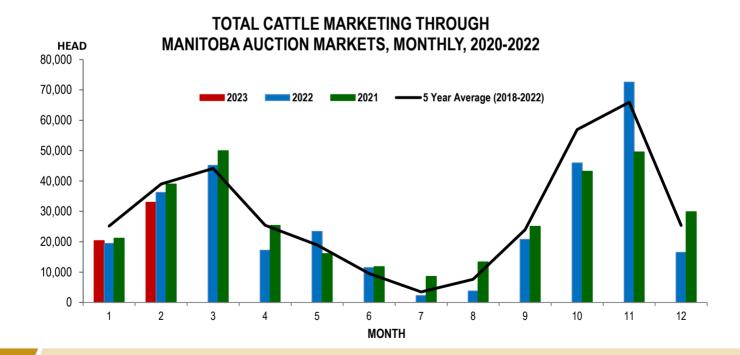

## Cattle, Feeders and Calves Sold Through Manitoba Auction Markets

Number of Total Cattle, Feeders and Calves Sold<sup>a</sup> Through Manitoba Auction Markets, 2021-2023 (monthly and year-to-date total)

|           | Total Cattle Sold in February |        |        |                     | Total Cattle Sold (January to February) |                             |                             |                     |
|-----------|-------------------------------|--------|--------|---------------------|-----------------------------------------|-----------------------------|-----------------------------|---------------------|
|           | 2023                          | 2022   | 2021   | 2023/2022<br>change | 2023<br>Cumulative<br>Total             | 2022<br>Cumulative<br>Total | 2021<br>Cumulative<br>Total | 2023/2022<br>change |
| Ashern    | 5,368                         | 4,948  | 5,881  | 8%                  | 6,781                                   | 6,683                       | 8,396                       | 1%                  |
| Heartland | 8,585                         | 11,159 | 11,934 | -23%                | 15,073                                  | 17,022                      | 19,751                      | -11%                |
| Gladstone | 3,625                         | 3,320  | 3,080  | 9%                  | 5,757                                   | 5,016                       | 5,169                       | 15%                 |
| Grunthal  | 2,688                         | 3,135  | 3,007  | -14%                | 4,046                                   | 4,205                       | 3,944                       | -4%                 |
| Killarney | 4,837                         | 4,256  | 3,715  | 14%                 | 6,885                                   | 6,095                       | 5,973                       | 13%                 |
| Ste Rose  | 4,532                         | 6,316  | 6,268  | -28%                | 9,698                                   | 11,981                      | 10,799                      | -19%                |
| Winnipeg  | 3,345                         | 3,105  | 4,100  | 8%                  | 5,075                                   | 4,715                       | 4,970                       | 8%                  |
| TOTAL     | 32,980                        | 36,239 | 37,985 | -9%                 | 53,315                                  | 55,717                      | 59,002                      | -4%                 |