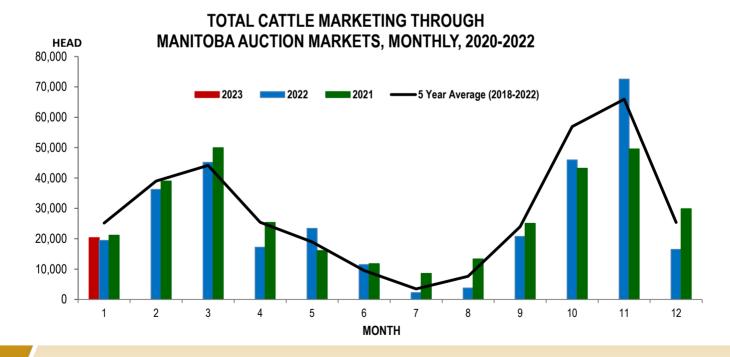

## Cattle, Feeders and Calves Sold Through Manitoba Auction Markets

Number of Total Cattle, Feeders and Calves Sold<sup>a</sup> Through Manitoba Auction Markets, 2021-2023 (monthly and year-to-date total)

|           | Total Cattle Sold in January |        |        |                     | Total Cattle Sold (January) |                             |                             |                     |
|-----------|------------------------------|--------|--------|---------------------|-----------------------------|-----------------------------|-----------------------------|---------------------|
|           | 2023                         | 2022   | 2021   | 2023/2022<br>change | 2023<br>Cumulative<br>Total | 2022<br>Cumulative<br>Total | 2021<br>Cumulative<br>Total | 2023/2022<br>change |
| Ashern    | 1,413                        | 1,735  | 2,515  | -19%                | 1,413                       | 1,735                       | 2,515                       | -19%                |
| Heartland | 6,488                        | 5,863  | 7,817  | 11%                 | 6,488                       | 5,863                       | 7,817                       | 11%                 |
| Gladstone | 2,132                        | 1,696  | 2,089  | 26%                 | 2,132                       | 1,696                       | 2,089                       | 26%                 |
| Grunthal  | 1,358                        | 1,070  | 937    | 27%                 | 1,358                       | 1,070                       | 937                         | 27%                 |
| Killarney | 2,048                        | 1,839  | 2,258  | 11%                 | 2,048                       | 1,839                       | 2,258                       | 11%                 |
| Ste Rose  | 5,166                        | 5,665  | 4,531  | -9%                 | 5,166                       | 5,665                       | 4,531                       | -9%                 |
| Winnipeg  | 1,730                        | 1,610  | 870    | 7%                  | 1,730                       | 1,610                       | 870                         | 7%                  |
| TOTAL     | 20,335                       | 19,478 | 21,017 | 4%                  | 20,335                      | 19,478                      | 21,017                      | 4%                  |