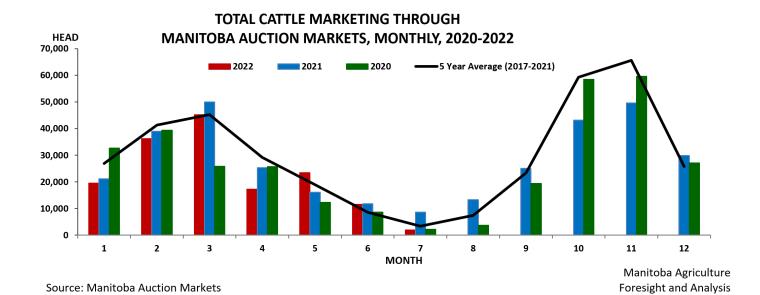

## Cattle, Feeders and Calves Sold Through Manitoba Auction Markets

Number of Total Cattle, Feeders and Calves Sold<sup>a</sup> Through Manitoba Auction Markets, 2020 - 2022 (monthly and year-to-date total)

|           | Total Cattle Sold in July |       |       |                  | Total Cattle Sold (January to July) |                             |                             |               |
|-----------|---------------------------|-------|-------|------------------|-------------------------------------|-----------------------------|-----------------------------|---------------|
|           | 2022                      | 2021  | 2020  | 2022 vs.<br>2021 | 2022<br>Cumulative<br>Total         | 2021<br>Cumulative<br>Total | 2020<br>Cumulative<br>Total | 2022 vs. 2021 |
| Ashern    | 0                         | 1,502 | 0     | 0                | 18,749                              | 24,518                      | 20,393                      | 76            |
| Brandon   | 451                       | 1,333 | 379   | 34               | 16,953                              | 18,853                      | 16,812                      | 90            |
| Gladstone | 0                         | 270   | 0     | 0                | 13,257                              | 13,676                      | 11,185                      | 97            |
| Grunthal  | 285                       | 868   | 257   | 33               | 11,467                              | 13,313                      | 12,049                      | 86            |
| Killarney | 0                         | 285   | 0     | 0                | 15,633                              | 15,106                      | 13,101                      | 103           |
| Pipestone | 0                         | 0     | 0     | NA               | 0                                   | 1,173                       | 1,971                       | 0             |
| Ste Rose  | 0                         | 0     | 0     | NA               | 27,821                              | 24,967                      | 22,175                      | 111           |
| Virden    | 925                       | 2,050 | 1,031 | 45               | 31,523                              | 38,613                      | 32,174                      | 82            |
| Winnipeg  | 260                       | 2,280 | 480   | 11               | 19,510                              | 21,725                      | 16,745                      | 90            |
| TOTAL     | 1,921                     | 8,588 | 2,147 | 22               | 154,913                             | 171,944                     | 146,605                     | 90            |