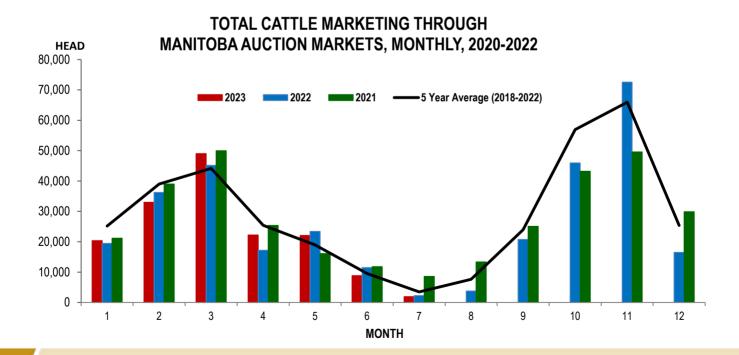

## Cattle, Feeders and Calves Sold Through Manitoba Auction Markets

Number of Total Cattle, Feeders and Calves Sold<sup>a</sup> Through Manitoba Auction Markets, 2021-2023 (monthly and year-to-date total)

|           | Total Cattle Sold in July |       |       |                     | Total Cattle Sold (January to July) |                             |                             |                     |
|-----------|---------------------------|-------|-------|---------------------|-------------------------------------|-----------------------------|-----------------------------|---------------------|
|           | 2023                      | 2022  | 2021  | 2023/2022<br>change | 2023<br>Cumulative<br>Total         | 2022<br>Cumulative<br>Total | 2021<br>Cumulative<br>Total | 2023/2022<br>change |
| Ashern    | 0                         | 0     | 1,502 | NA                  | 20,986                              | 18,749                      | 24,518                      | 12%                 |
| Heartland | 1,523                     | 1,742 | 3,383 | -13%                | 48,184                              | 48,842                      | 57,466                      | -1%                 |
| Gladstone | 0                         | 0     | 270   | NA                  | 16,148                              | 13,257                      | 13,676                      | 22%                 |
| Grunthal  | 391                       | 285   | 868   | 37%                 | 10,238                              | 11,467                      | 13,313                      | -11%                |
| Killarney | 0                         | 0     | 285   | NA                  | 16,706                              | 15,633                      | 15,106                      | 7%                  |
| Ste Rose  | 0                         | 0     | 0     | NA                  | 26,835                              | 27,821                      | 24,967                      | -4%                 |
| Winnipeg  | 0                         | 260   | 2,280 | -100%               | 18,244                              | 19,510                      | 21,725                      | -6%                 |
| TOTAL     | 1,914                     | 2,287 | 8,588 | -16%                | 157,341                             | 155,279                     | 170,771                     | 1%                  |