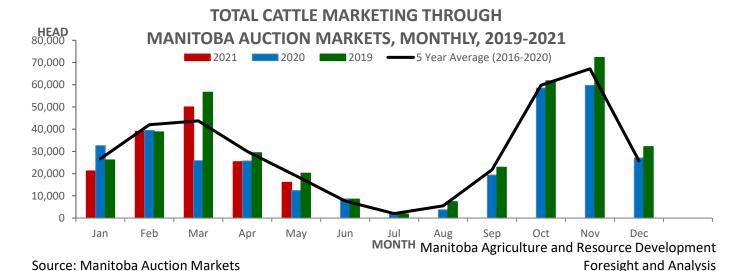

## Cattle, Feeders and Calves Sold Through Manitoba Auction Markets

2021-05-28

Number of Total Cattle, Feeders and Calves Sold<sup>a</sup> Through Manitoba Auction Markets, 2019 - 2021 (monthly and year-to-date total)

|           | Total Cattle Sold in May |        |        |                  | Total Cattle Sold (January to May) |                             |                             |               |
|-----------|--------------------------|--------|--------|------------------|------------------------------------|-----------------------------|-----------------------------|---------------|
|           | 2021                     | 2020   | 2019   | 2021 vs.<br>2020 | 2021<br>Cumulative<br>Total        | 2020<br>Cumulative<br>Total | 2019<br>Cumulative<br>Total | 2021 vs. 2020 |
| Ashern    | 2,245                    | 2,275  | 3,981  | 99               | 22,067                             | 19,631                      | 23,875                      | 112           |
| Brandon   | 1,861                    | 1,456  | 2,016  | 128              | 15,299                             | 15,296                      | 16,267                      | 100           |
| Gladstone | 1,224                    | 559    | 1,397  | 219              | 12,704                             | 10,805                      | 11,698                      | 118           |
| Grunthal  | 860                      | 728    | 1,856  | 118              | 11,332                             | 11,292                      | 12,530                      | 100           |
| Killarney | 940                      | 1,044  | 1,609  | 90               | 13,624                             | 12,466                      | 13,379                      | 109           |
| Pipestone | 0                        | 111    | 314    | 0                | 1,173                              | 1,971                       | 3,743                       | 60            |
| Ste Rose  | 2,190                    | 2,445  | 2,744  | 90               | 24,967                             | 22,175                      | 24,934                      | 113           |
| Virden    | 3,802                    | 1,605  | 3,047  | 237              | 33,042                             | 27,635                      | 35,594                      | 120           |
| Winnipeg  | 2,950                    | 2,110  | 3,250  | 140              | 17,370                             | 14,570                      | 21,600                      | 119           |
| TOTAL     | 16,072                   | 12,333 | 20,214 | 130              | 151,578                            | 135,841                     | 163,620                     | 112           |