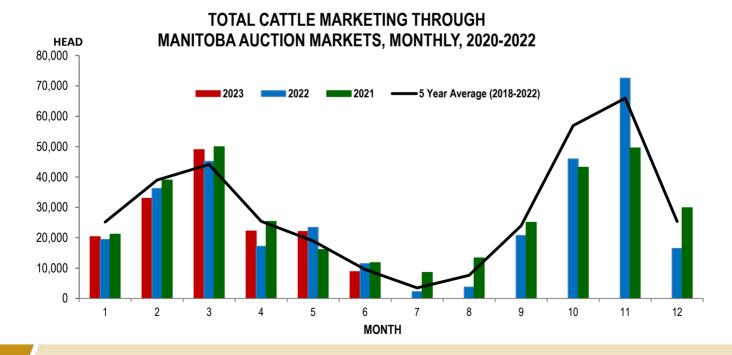

## Cattle, Feeders and Calves Sold Through Manitoba Auction Markets

Number of Total Cattle, Feeders and Calves Sold<sup>a</sup> Through Manitoba Auction Markets, 2021-2023 (monthly and year-to-date total)

|           | Total Cattle Sold in June |        |        |                     | Total Cattle Sold (January to June) |                             |                             |                     |
|-----------|---------------------------|--------|--------|---------------------|-------------------------------------|-----------------------------|-----------------------------|---------------------|
|           | 2023                      | 2022   | 2021   | 2023/2022<br>change | 2023<br>Cumulative<br>Total         | 2022<br>Cumulative<br>Total | 2021<br>Cumulative<br>Total | 2023/2022<br>change |
| Ashern    | 445                       | 487    | 949    | -9%                 | 20,986                              | 18,749                      | 23,016                      | 12%                 |
| Heartland | 3,532                     | 4,007  | 5,742  | -12%                | 46,661                              | 47,100                      | 54,083                      | -1%                 |
| Gladstone | 1,105                     | 445    | 702    | 148%                | 16,148                              | 13,257                      | 13,406                      | 22%                 |
| Grunthal  | 603                       | 1,103  | 1,113  | -45%                | 9,847                               | 11,182                      | 12,445                      | -12%                |
| Killarney | 913                       | 1,409  | 1,197  | -35%                | 16,706                              | 15,633                      | 14,821                      | 7%                  |
| Ste Rose  | 646                       | 1,197  | 0      | -46%                | 26,835                              | 27,821                      | 24,967                      | -4%                 |
| Winnipeg  | 1,564                     | 2,845  | 2,075  | -45%                | 18,244                              | 19,250                      | 19,445                      | -5%                 |
| TOTAL     | 8,808                     | 11,493 | 11,778 | -23%                | 155,427                             | 152,992                     | 162,183                     | 2%                  |