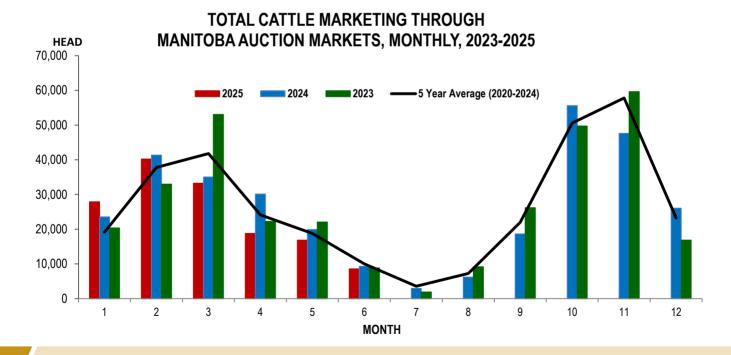

## Cattle, Feeders and Calves Sold Through Manitoba Auction Markets

Number of Total Cattle, Feeders and Calves Sold<sup>a</sup> Through Manitoba Auction Markets, 2023-2025 (monthly and year-to-date total)

|           | Total Cattle Sold in June |       |       |                     | Total Cattle Sold (January to June) |                             |                             |                     |
|-----------|---------------------------|-------|-------|---------------------|-------------------------------------|-----------------------------|-----------------------------|---------------------|
|           | 2025                      | 2024  | 2023  | 2025/2024<br>change | 2025<br>Cumulative<br>Total         | 2024<br>Cumulative<br>Total | 2023<br>Cumulative<br>Total | 2025/2024<br>change |
| Ashern    | 475                       | 432   | 445   | 10%                 | 16,753                              | 18,858                      | 20,986                      | -11%                |
| Brandon   | 640                       | 685   | 1,024 | -7%                 | 7,455                               | 11,584                      | 16,497                      | -36%                |
| Gladstone | 1,661                     | 1,125 | 1,105 | 48%                 | 22,103                              | 20,376                      | 16,148                      | 8%                  |
| Grunthal  | 606                       | 973   | 603   | -38%                | 8,984                               | 10,372                      | 9,847                       | -13%                |
| Killarney | 683                       | 690   | 913   | -1%                 | 15,179                              | 17,366                      | 16,706                      | -13%                |
| Ste Rose  | 434                       | 1,190 | 646   | -64%                | 23,190                              | 29,440                      | 26,835                      | -21%                |
| Virden    | 3,250                     | 3,152 | 2,508 | 3%                  | 36,524                              | 34,264                      | 34,179                      | 7%                  |
| Winnipeg  | 820                       | 1,080 | 1,564 | -24%                | 15,380                              | 17,035                      | 18,244                      | -10%                |
| TOTAL     | 8,569                     | 9,327 | 8,808 | -8%                 | 145,568                             | 159,295                     | 159,442                     | -9%                 |