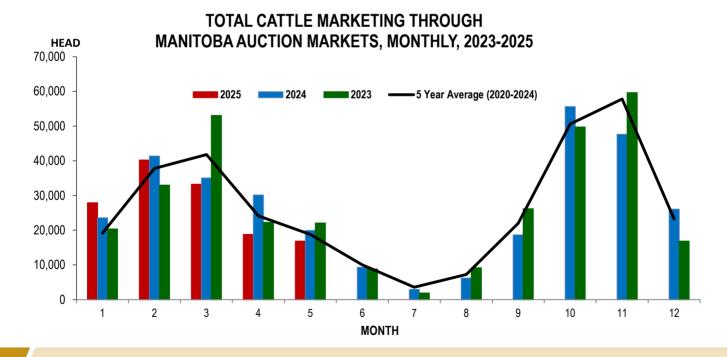

## Cattle, Feeders and Calves Sold Through Manitoba Auction Markets

Number of Total Cattle, Feeders and Calves Sold<sup>a</sup> Through Manitoba Auction Markets, 2023-2025 (monthly and year-to-date total)

|           | Total Cattle Sold in May |        |        |                     | Total Cattle Sold (January to May) |                             |                             |                     |
|-----------|--------------------------|--------|--------|---------------------|------------------------------------|-----------------------------|-----------------------------|---------------------|
|           | 2025                     | 2024   | 2023   | 2025/2024<br>change | 2025<br>Cumulative<br>Total        | 2024<br>Cumulative<br>Total | 2023<br>Cumulative<br>Total | 2025/2024<br>change |
| Ashern    | 625                      | 2,189  | 2,966  | -71%                | 16,278                             | 18,426                      | 20,541                      | -12%                |
| Brandon   | 500                      | 625    | 1,734  | -20%                | 6,815                              | 10,899                      | 15,473                      | -37%                |
| Gladstone | 1,951                    | 2,632  | 2,730  | -26%                | 20,442                             | 19,251                      | 15,043                      | 6%                  |
| Grunthal  | 1,151                    | 953    | 1,450  | 21%                 | 8,378                              | 9,399                       | 9,244                       | -11%                |
| Killarney | 930                      | 1,398  | 2,827  | -33%                | 14,496                             | 16,676                      | 15,793                      | -13%                |
| Ste Rose  | 1,314                    | 3,741  | 2,644  | -65%                | 22,756                             | 28,250                      | 26,189                      | -19%                |
| Virden    | 8,506                    | 5,312  | 4,248  | 60%                 | 33,274                             | 31,112                      | 31,671                      | 7%                  |
| Winnipeg  | 1,860                    | 3,055  | 3,465  | -39%                | 14,560                             | 15,955                      | 16,680                      | -9%                 |
| TOTAL     | 16,837                   | 19,905 | 22,064 | -15%                | 136,999                            | 149,968                     | 150,634                     | -9%                 |