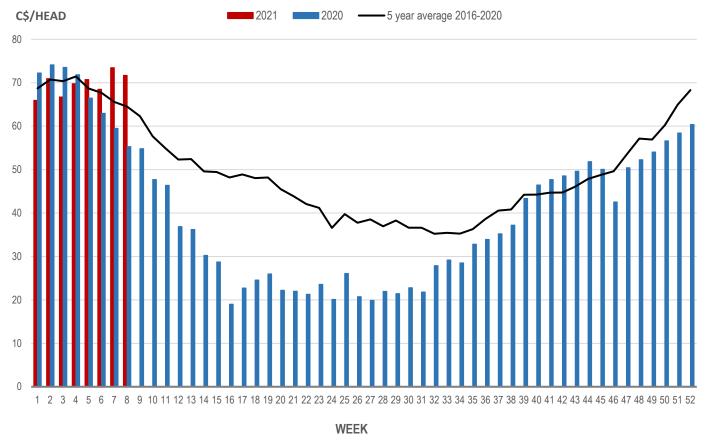

## EARLY WEANED PIGS (U.S. TOTAL COMPOSITE WEIGHTED AVERAGE PRICE PER HEAD) WEEKLY

Source: USDA, AMS

### Weaning Pigs (U.S. Total Composite Weighted Average Price per Head)

|                         | Formula and Cash<br>Low, US\$/Head | Formula and Cash<br>High, US\$/Head | Wtd Avg Price,<br>US\$/Head | Wtd Avg Price,<br>C\$/Head |
|-------------------------|------------------------------------|-------------------------------------|-----------------------------|----------------------------|
| Early Weaned (10-12 lb) | 38.33                              | 70.00                               | 56.62                       | 71.69                      |
| Feeder Pigs (40 lb)     | 84.00                              | 90.00                               | 87.43                       | 110.70                     |