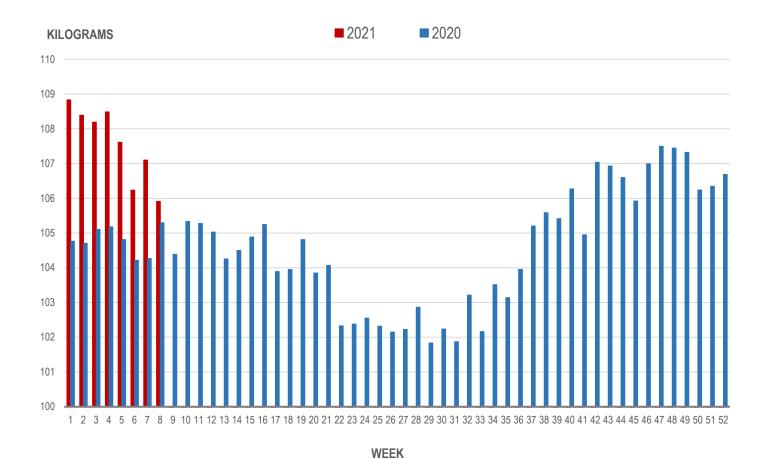

#### AVERAGE WEIGHT OF HOGS PROCESSED BY MAJOR PROCESSORS WEEKLY

Source: Manitoba major processors

CME FUTURES PRICES, US\$/lb, Friday settle price

|           | LEAN HOG | Change * | PORK CUTOUT | Change * |
|-----------|----------|----------|-------------|----------|
| Apr 2021  | 87.15    | 2.03     | 93.18       | 1.70     |
| May 2021  | 88.88    | 1.03     | 95.80       | 0.90     |
| Jun 2021  | 94.18    | 1.08     | 99.90       | 0.48     |
| July 2021 | 94.55    | 1.40     | 100.65      | 1.40     |
| Aug 2021  | 93.63    | 1.35     | 99.90       | 1.30     |
| Oct 2021  | 78.70    | -0.47    | 88.83       | -0.17    |
| Dec 2021  | 72.25    | -0.22    | 83.23       | 0.07     |
| Feb 2022  | 75.40    | 2.93     | 83.73       | 0.95     |
| Apr 2022  | 78.68    | 6.20     | 86.33       | 0.95     |
| May 2022  | 82.18    | 9.70     | 86.58       | 0.95     |
| Jun 2022  | 87.00    | 14.53    | 90.88       | 0.95     |
| July 2022 | 85.90    | 13.43    | 91.50       | 1.10     |

## Average Weight of Hogs Processed by Major Processors, Kg

| Week | Week ending date  | 2021   | 2020   | Change from<br>Previous Week | Change from<br>Previous Year |
|------|-------------------|--------|--------|------------------------------|------------------------------|
| 5    | 2021-02-05        | 107.61 | 104.81 | -0.8%                        | 2.7%                         |
| 6    | 2021-02-12        | 106.23 | 104.22 | -1.3%                        | 1.9%                         |
| 7    | 2021-02-19        | 107.10 | 104.27 | 0.8%                         | 2.7%                         |
| 8    | 2021-02-26        | 105.91 | 105.29 | -1.1%                        | 0.6%                         |
|      | Four week average | 106.71 | 104.65 | -                            | 2.0%                         |