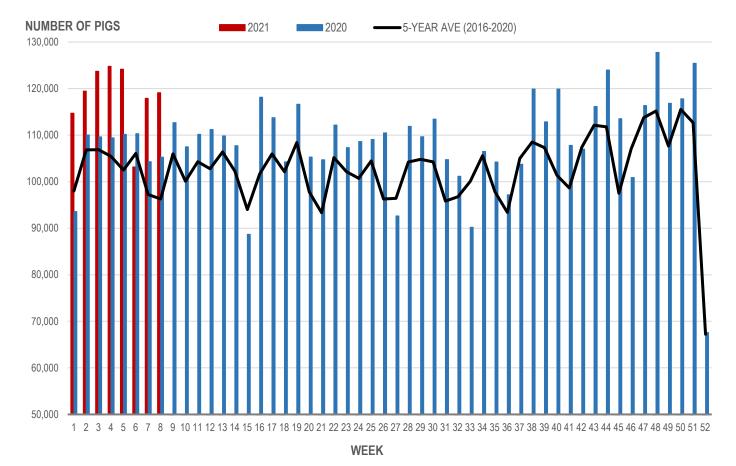

## NUMBER OF PIGS PROCESSED BY MAJOR PROCESSORS WEEKLY

Source: Manitoba major processors

## **Number of Pigs Processed by Major Processors**

| Week | Week ending date  | 2021   | 2020   | Change from<br>Previous Week | Change from<br>Previous Year |
|------|-------------------|--------|--------|------------------------------|------------------------------|
| 5    | 2021-02-05        | 124148 | 110166 | -0.5%                        | 12.7%                        |
| 6    | 2021-02-12        | 103166 | 110303 | -16.9%                       | -6.5%                        |
| 7    | 2021-02-19        | 117891 | 104301 | 14.3%                        | 13.0%                        |
| 8    | 2021-02-26        | 119114 | 105253 | 1.0%                         | 13.2%                        |
|      | Four week average | 116080 | 107506 | -                            | 8.0%                         |