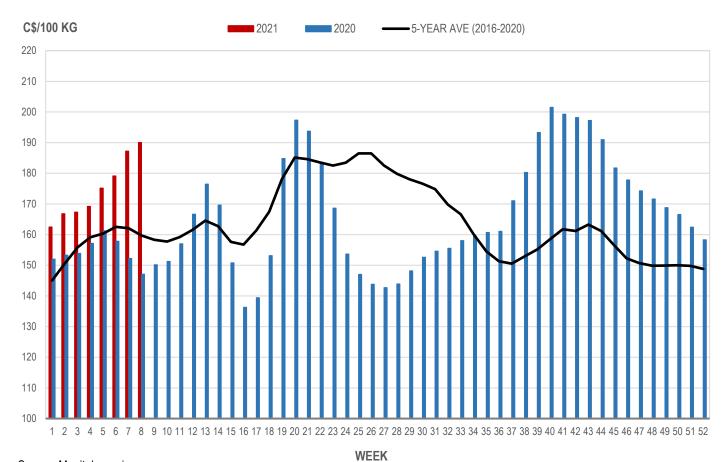

#### MANITOBA WEIGHTED AVERAGE INDEX 100 HOG PRICES WEEKLY

Source: Manitoba major processors

## All In Weights C\$/100 kg

| Week | Week ending date  | 2021   | 2020   | Change from<br>Previous Week | Change from<br>Previous Year |
|------|-------------------|--------|--------|------------------------------|------------------------------|
| 5    | 2021-02-05        | 183.77 | 171.96 | 3.6%                         | 6.9%                         |
| 6    | 2021-02-12        | 189.34 | 168.31 | 3.0%                         | 12.5%                        |
| 7    | 2021-02-19        | 196.38 | 163.01 | 3.7%                         | 20.5%                        |
| 8    | 2021-02-26        | 200.25 | 156.43 | 2.0%                         | 28.0%                        |
|      | Four week average | 192.44 | 164.93 | -                            | 16.7%                        |

## Index 100, C\$/100 kg

| Week | Week ending date  | 2021   | 2020   | Change from<br>Previous Week | Change from<br>Previous Year |
|------|-------------------|--------|--------|------------------------------|------------------------------|
| 5    | 2021-02-05        | 175.19 | 161.25 | 3.5%                         | 8.6%                         |
| 6    | 2021-02-12        | 179.15 | 157.84 | 2.3%                         | 13.5%                        |
| 7    | 2021-02-19        | 187.22 | 152.24 | 4.5%                         | 23.0%                        |
| 8    | 2021-02-26        | 190.02 | 147.07 | 1.5%                         | 29.2%                        |
|      | Four week average | 182.89 | 154.60 | -                            | 18.3%                        |