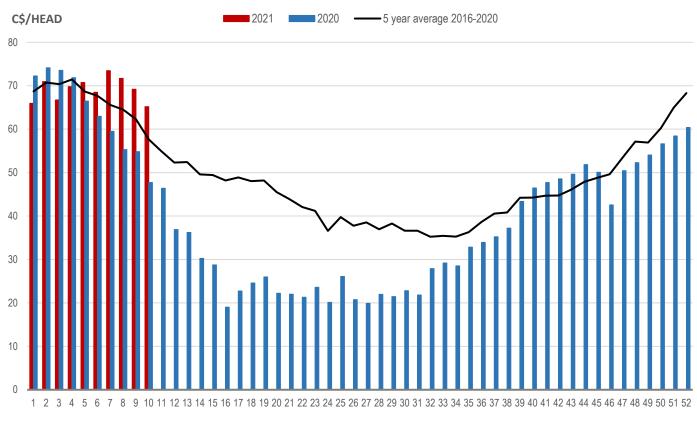

#### Weaning Pigs (U.S. Total Composite Weighted Average Price per Head)

|                         | Formula and Cash<br>Low, US\$/Head | Formula and Cash<br>High, US\$/Head | Wtd Avg Price,<br>US\$/Head | Wtd Avg Price,<br>C\$/Head |
|-------------------------|------------------------------------|-------------------------------------|-----------------------------|----------------------------|
| Early Weaned (10-12 lb) | 33.83                              | 65.00                               | 52.23                       | 65.18                      |
| Feeder Pigs (40 lb)     | 83.00                              | 95.00                               | 90.38                       | 112.79                     |

# EARLY WEANED PIGS (U.S. TOTAL COMPOSITE WEIGHTED AVERAGE PRICE PER HEAD) WEEKLY

WEEK

Source: USDA, AMS