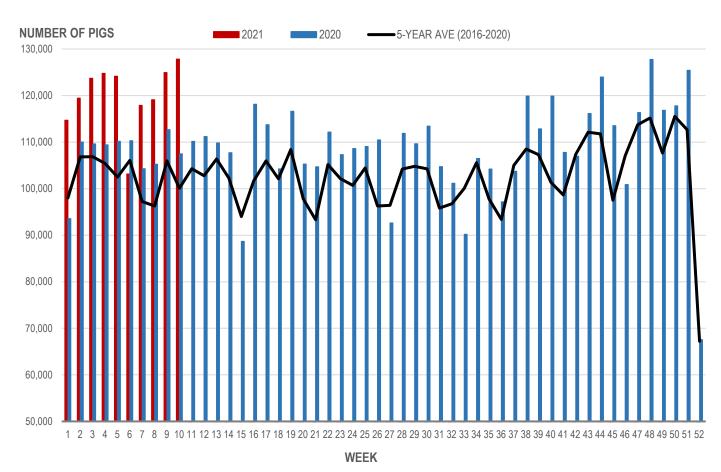

# Number of Pigs Processed by Major Processors

| Week | Week ending date  | 2021   | 2020   | Change from<br>Previous Week | Change from<br>Previous Year |
|------|-------------------|--------|--------|------------------------------|------------------------------|
| 7    | 2021-02-19        | 117891 | 104301 | 14.3%                        | 13.0%                        |
| 8    | 2021-02-26        | 119114 | 105253 | 1.0%                         | 13.2%                        |
| 9    | 2021-03-05        | 124947 | 112667 | 4.9%                         | 10.9%                        |
| 10   | 2021-03-12        | 127829 | 107496 | 2.3%                         | 18.9%                        |
| _    | Four week average | 122445 | 107429 | -                            | 14.0%                        |

#### NUMBER OF PIGS PROCESSED BY MAJOR PROCESSORS WEEKLY

Source: Manitoba major processors