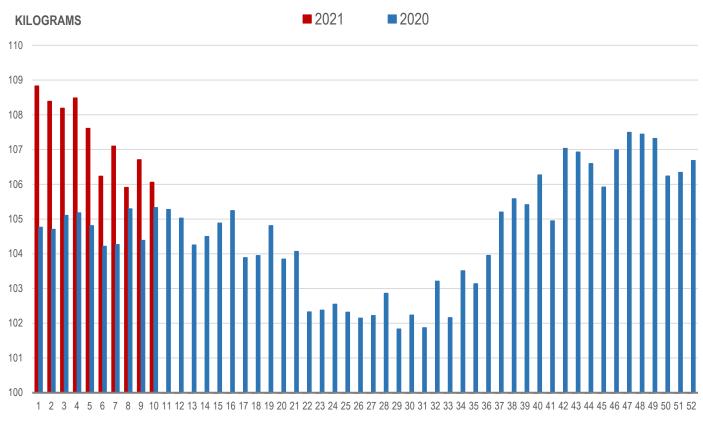

# Average Weight of Hogs Processed by Major Processors, Kg

| Week | Week ending date  | 2021   | 2020   | Change from<br>Previous Week | Change from<br>Previous Year |
|------|-------------------|--------|--------|------------------------------|------------------------------|
| 7    | 2021-02-19        | 107.10 | 104.27 | 0.8%                         | 2.7%                         |
| 8    | 2021-02-26        | 105.91 | 105.29 | -1.1%                        | 0.6%                         |
| 9    | 2021-03-05        | 106.71 | 104.39 | 0.8%                         | 2.2%                         |
| 10   | 2021-03-12        | 106.06 | 105.33 | -0.6%                        | 0.7%                         |
|      | Four week average | 106.44 | 104.82 | -                            | 1.6%                         |

#### AVERAGE WEIGHT OF HOGS PROCESSED BY MAJOR PROCESSORS WEEKLY

WEEK

Source: Manitoba major processors