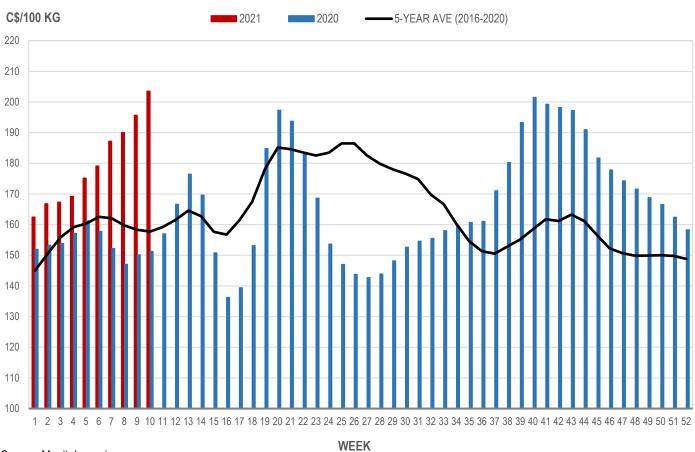

# Index 100, C\$/100 kg

| Week | Week ending date  | 2021   | 2020   | Change from<br>Previous Week | Change from<br>Previous Year |
|------|-------------------|--------|--------|------------------------------|------------------------------|
| 7    | 2021-02-19        | 187.22 | 152.24 | 4.5%                         | 23.0%                        |
| 8    | 2021-02-26        | 190.02 | 147.07 | 1.5%                         | 29.2%                        |
| 9    | 2021-03-05        | 195.67 | 150.18 | 3.0%                         | 30.3%                        |
| 10   | 2021-03-12        | 203.57 | 151.26 | 4.0%                         | 34.6%                        |
|      | Four week average | 194.12 | 150.19 | -                            | 29.3%                        |

#### MANITOBA WEIGHTED AVERAGE INDEX 100 HOG PRICES WEEKLY

Source: Manitoba major processors