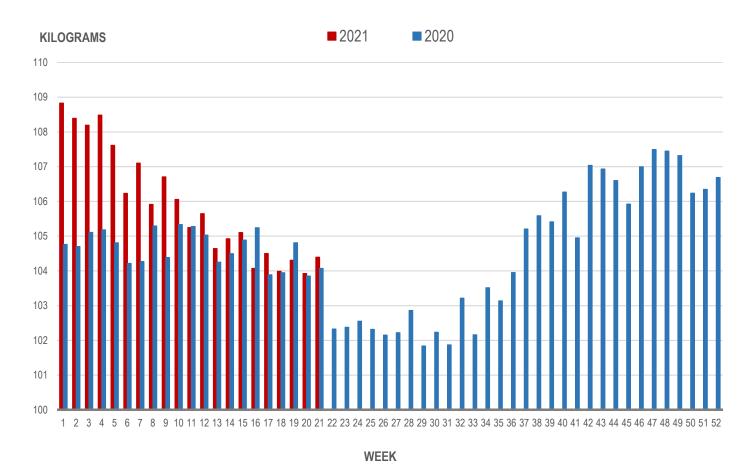

### AVERAGE WEIGHT OF HOGS PROCESSED BY MAJOR PROCESSORS WEEKLY

Source: Manitoba major processors

CME FUTURES PRICES, US\$/lb, Friday settle price

|           | LEAN HOG | Change * | PORK CUTOUT | Change * |
|-----------|----------|----------|-------------|----------|
| Jun 2021  | 117.25   | 3.03     | 126.85      | 2.35     |
| July 2021 | 119.35   | 2.80     | 126.20      | 4.40     |
| Aug 2021  | 116.23   | 4.20     | 122.75      | 4.00     |
| Oct 2021  | 94.08    | 1.80     | 105.50      | 1.90     |
| Dec 2021  | 84.18    | 0.27     | 96.13       | 1.38     |
| Feb 2022  | 85.08    | 0.15     | 91.90       | -1.85    |
| Apr 2022  | 86.20    | 0.30     | 94.05       | -1.03    |
| May 2022  | 88.53    | 0.53     | 94.30       | -1.03    |
| Jun 2022  | 92.30    | -0.20    | 100.90      | -1.15    |
| July 2022 | 91.83    | -0.45    | 98.03       | -1.15    |
| Aug 2022  | 89.90    | 0.38     | 98.30       | -1.15    |
| Oct 2022  | 81.35    | -1.00    | 93.70       | -2.27    |

## Average Weight of Hogs Processed by Major Processors, Kg

| Week | Week ending date  | 2021   | 2020   | Change from<br>Previous Week | Change from<br>Previous Year |
|------|-------------------|--------|--------|------------------------------|------------------------------|
| 18   | 2021-05-07        | 103.99 | 103.95 | -0.5%                        | 0.0%                         |
| 19   | 2021-05-14        | 104.30 | 104.81 | 0.3%                         | -0.5%                        |
| 20   | 2021-05-21        | 103.93 | 103.85 | -0.4%                        | 0.1%                         |
| 21   | 2021-05-28        | 104.39 | 104.07 | 0.4%                         | 0.3%                         |
|      | Four week average | 104.15 | 104.17 | -                            | 0.0%                         |