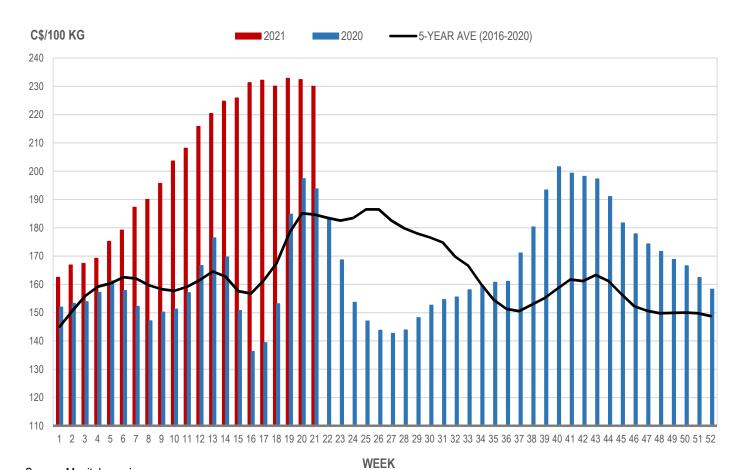

### MANITOBA WEIGHTED AVERAGE INDEX 100 HOG PRICES WEEKLY

Source: Manitoba major processors

## All In Weights C\$/100 kg

| Wee | ek Week ending date | 2021   | 2020   | Change from<br>Previous Week | Change from<br>Previous Year |
|-----|---------------------|--------|--------|------------------------------|------------------------------|
| 18  | 2021-05-07          | 242.31 | 164.32 | -0.9%                        | 47.5%                        |
| 19  | 2021-05-14          | 245.24 | 194.18 | 1.2%                         | 26.3%                        |
| 20  | 2021-05-21          | 245.72 | 208.67 | 0.2%                         | 17.8%                        |
| 21  | 2021-05-28          | 241.42 | 202.62 | -1.8%                        | 19.1%                        |
|     | Four week average   | 243.67 | 192.45 | -                            | 26.6%                        |

Source: Manitoba major processors.

Index 100, C\$/100 kg

| Wee | ek Week ending date | 2021   | 2020   | Change from<br>Previous Week | Change from<br>Previous Year |
|-----|---------------------|--------|--------|------------------------------|------------------------------|
| 18  | 2021-05-07          | 230.04 | 153.14 | -0.9%                        | 50.2%                        |
| 19  | 2021-05-14          | 232.79 | 184.80 | 1.2%                         | 26.0%                        |
| 20  | 2021-05-21          | 232.36 | 197.37 | -0.2%                        | 17.7%                        |
| 21  | 2021-05-28          | 229.97 | 193.75 | -1.0%                        | 18.7%                        |
|     | Four week average   | 231.29 | 182.26 | -                            | 26.9%                        |