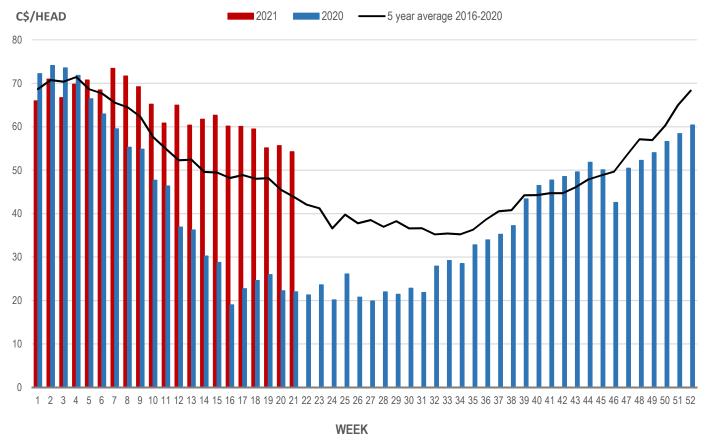

## EARLY WEANED PIGS (U.S. TOTAL COMPOSITE WEIGHTED AVERAGE PRICE PER HEAD) WEEKLY

Source: USDA, AMS

## Weaning Pigs (U.S. Total Composite Weighted Average Price per Head)

|                         | Formula and Cash<br>Low, US\$/Head | Formula and Cash<br>High, US\$/Head | Wtd Avg Price,<br>US\$/Head | Wtd Avg Price,<br>C\$/Head |
|-------------------------|------------------------------------|-------------------------------------|-----------------------------|----------------------------|
| Early Weaned (10-12 lb) | 35.00                              | 54.00                               | 44.93                       | 54.24                      |
| Feeder Pigs (40 lb)     | 70.00                              | 84.00                               | 80.13                       | 96.73                      |