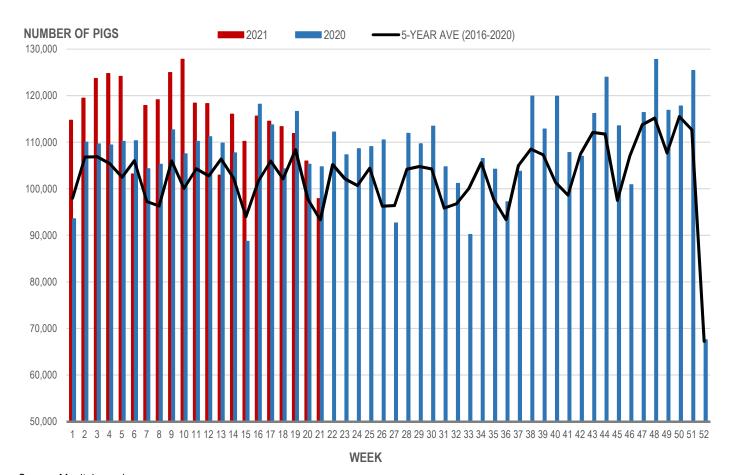

### NUMBER OF PIGS PROCESSED BY MAJOR PROCESSORS WEEKLY

Source: Manitoba major processors

## **Number of Pigs Processed by Major Processors**

| <br>Week | Week ending date  | 2021    | 2020    | Change from<br>Previous Week | Change from<br>Previous Year |
|----------|-------------------|---------|---------|------------------------------|------------------------------|
| <br>18   | 2021-05-07        | 113,353 | 104,260 | -1.0%                        | 8.7%                         |
| 19       | 2021-05-14        | 111,852 | 116,626 | -1.3%                        | -4.1%                        |
| 20       | 2021-05-21        | 105,960 | 105,272 | -5.3%                        | 0.7%                         |
| 21       | 2021-05-28        | 97,873  | 104,707 | -7.6%                        | -6.5%                        |
|          | Four week average | 107,260 | 107,716 | -                            | -0.4%                        |