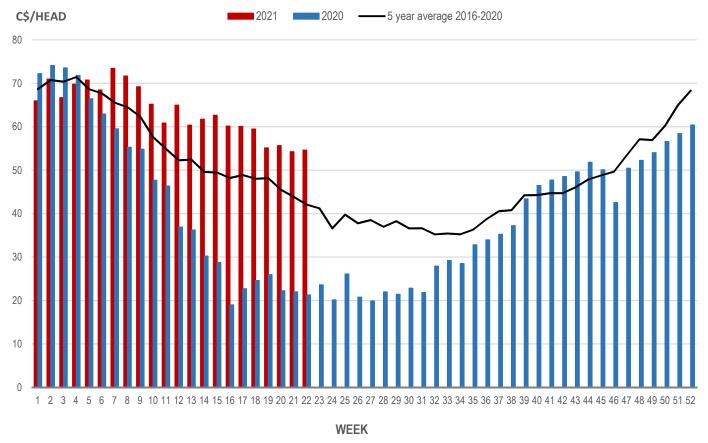

# EARLY WEANED PIGS (U.S. TOTAL COMPOSITE WEIGHTED AVERAGE PRICE PER HEAD) WEEKLY

Source: USDA, AMS

### Weaning Pigs (U.S. Total Composite Weighted Average Price per Head)

|                         | Formula and Cash<br>Low, US\$/Head | Formula and Cash<br>High, US\$/Head | Wtd Avg Price,<br>US\$/Head | Wtd Avg Price,<br>C\$/Head |
|-------------------------|------------------------------------|-------------------------------------|-----------------------------|----------------------------|
| Early Weaned (10-12 lb) | 32.00                              | 54.07                               | 45.19                       | 54.61                      |
| Feeder Pigs (40 lb)     | 68.00                              | 77.00                               | 72.39                       | 87.48                      |

Source: USDA, AMS