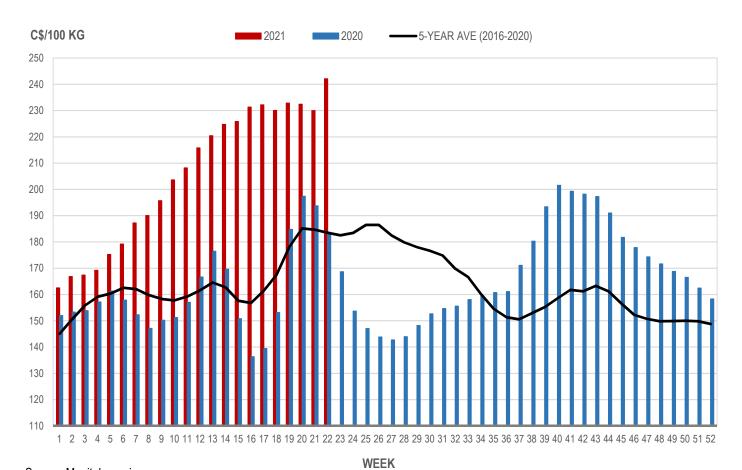

#### MANITOBA WEIGHTED AVERAGE INDEX 100 HOG PRICES WEEKLY

Source: Manitoba major processors

## All In Weights C\$/100 kg

| Week | Week ending date  | 2021   | 2020   | Change from<br>Previous Week | Change from<br>Previous Year |
|------|-------------------|--------|--------|------------------------------|------------------------------|
| 19   | 2021-05-14        | 245.24 | 194.18 | 1.2%                         | 26.3%                        |
| 20   | 2021-05-21        | 245.72 | 208.67 | 0.2%                         | 17.8%                        |
| 21   | 2021-05-28        | 241.42 | 202.62 | -1.8%                        | 19.1%                        |
| 22   | 2021-06-04        | 254.71 | 193.15 | 5.5%                         | 31.9%                        |
|      | Four week average | 246.77 | 199.66 | -                            | 23.6%                        |

Source: Manitoba major processors.

Index 100, C\$/100 kg

| Week | Week ending date  | 2021   | 2020   | Change from<br>Previous Week | Change from<br>Previous Year |
|------|-------------------|--------|--------|------------------------------|------------------------------|
| 19   | 2021-05-14        | 232.79 | 184.80 | 1.2%                         | 26.0%                        |
| 20   | 2021-05-21        | 232.36 | 197.37 | -0.2%                        | 17.7%                        |
| 21   | 2021-05-28        | 229.97 | 193.75 | -1.0%                        | 18.7%                        |
| 22   | 2021-06-04        | 242.08 | 183.33 | 5.3%                         | 32.0%                        |
|      | Four week average | 234.30 | 189.81 | -                            | 23.4%                        |