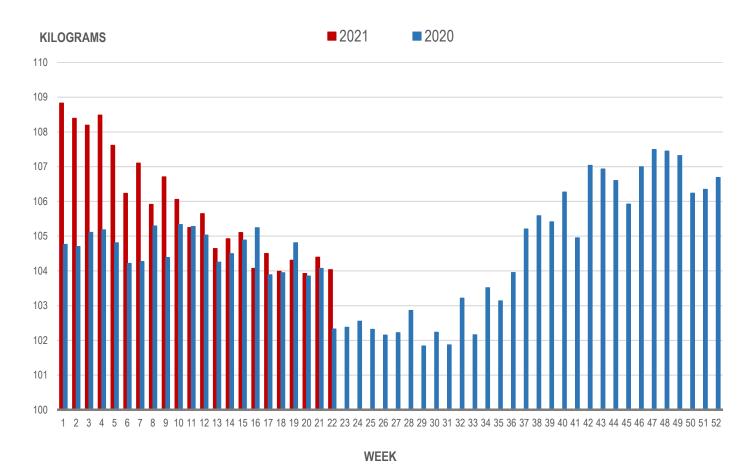

#### AVERAGE WEIGHT OF HOGS PROCESSED BY MAJOR PROCESSORS WEEKLY

Source: Manitoba major processors

CME FUTURES PRICES, US\$/lb, Friday settle price

|           | LEAN HOG | Change * | PORK CUTOUT | Change * |
|-----------|----------|----------|-------------|----------|
| Jun 2021  | 119.50   | 2.25     | 132.65      | 5.80     |
| July 2021 | 120.60   | 1.25     | 130.50      | 4.30     |
| Aug 2021  | 117.58   | 1.35     | 124.65      | 1.90     |
| Oct 2021  | 95.88    | 1.80     | 106.75      | 1.25     |
| Dec 2021  | 87.03    | 2.85     | 99.03       | 2.90     |
| Feb 2022  | 88.10    | 3.02     | 94.53       | 2.63     |
| Apr 2022  | 88.98    | 2.77     | 97.43       | 3.38     |
| May 2022  | 91.30    | 2.77     | 98.43       | 4.13     |
| Jun 2022  | 95.00    | 2.70     | 105.00      | 4.10     |
| July 2022 | 94.38    | 2.55     | 102.13      | 4.10     |
| Aug 2022  | 92.00    | 2.10     | 102.40      | 4.10     |
| Oct 2022  | 80.00    | -1.35    | 93.20       | -0.50    |

# Average Weight of Hogs Processed by Major Processors, Kg

| Week | Week ending date  | 2021   | 2020   | Change from<br>Previous Week | Change from<br>Previous Year |
|------|-------------------|--------|--------|------------------------------|------------------------------|
| 19   | 2021-05-14        | 104.30 | 104.81 | 0.3%                         | -0.5%                        |
| 20   | 2021-05-21        | 103.93 | 103.85 | -0.4%                        | 0.1%                         |
| 21   | 2021-05-28        | 104.39 | 104.07 | 0.4%                         | 0.3%                         |
| 22   | 2021-06-04        | 104.04 | 102.33 | -0.3%                        | 1.7%                         |
|      | Four week average | 104.16 | 103.76 | -                            | 0.4%                         |

Source: Manitoba major processors.