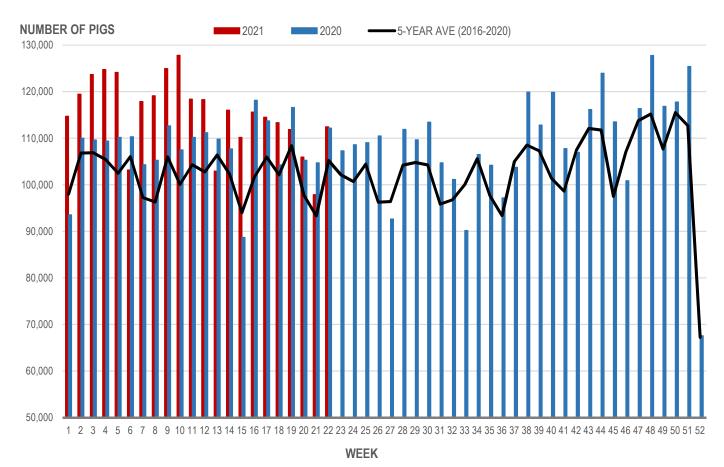

#### NUMBER OF PIGS PROCESSED BY MAJOR PROCESSORS WEEKLY

Source: Manitoba major processors

# **Number of Pigs Processed by Major Processors**

| <br>Week | Week ending date  | 2021    | 2020    | Change from<br>Previous Week | Change from<br>Previous Year |
|----------|-------------------|---------|---------|------------------------------|------------------------------|
| 19       | 2021-05-14        | 111,852 | 116,626 | -1.3%                        | -4.1%                        |
| 20       | 2021-05-21        | 105,960 | 105,272 | -5.3%                        | 0.7%                         |
| 21       | 2021-05-28        | 97,873  | 104,707 | -7.6%                        | -6.5%                        |
| 22       | 2021-06-04        | 112,465 | 112,167 | 14.9%                        | 0.3%                         |
|          | Four week average | 107,038 | 109,693 | -                            | -2.4%                        |

Source: Manitoba major processors.